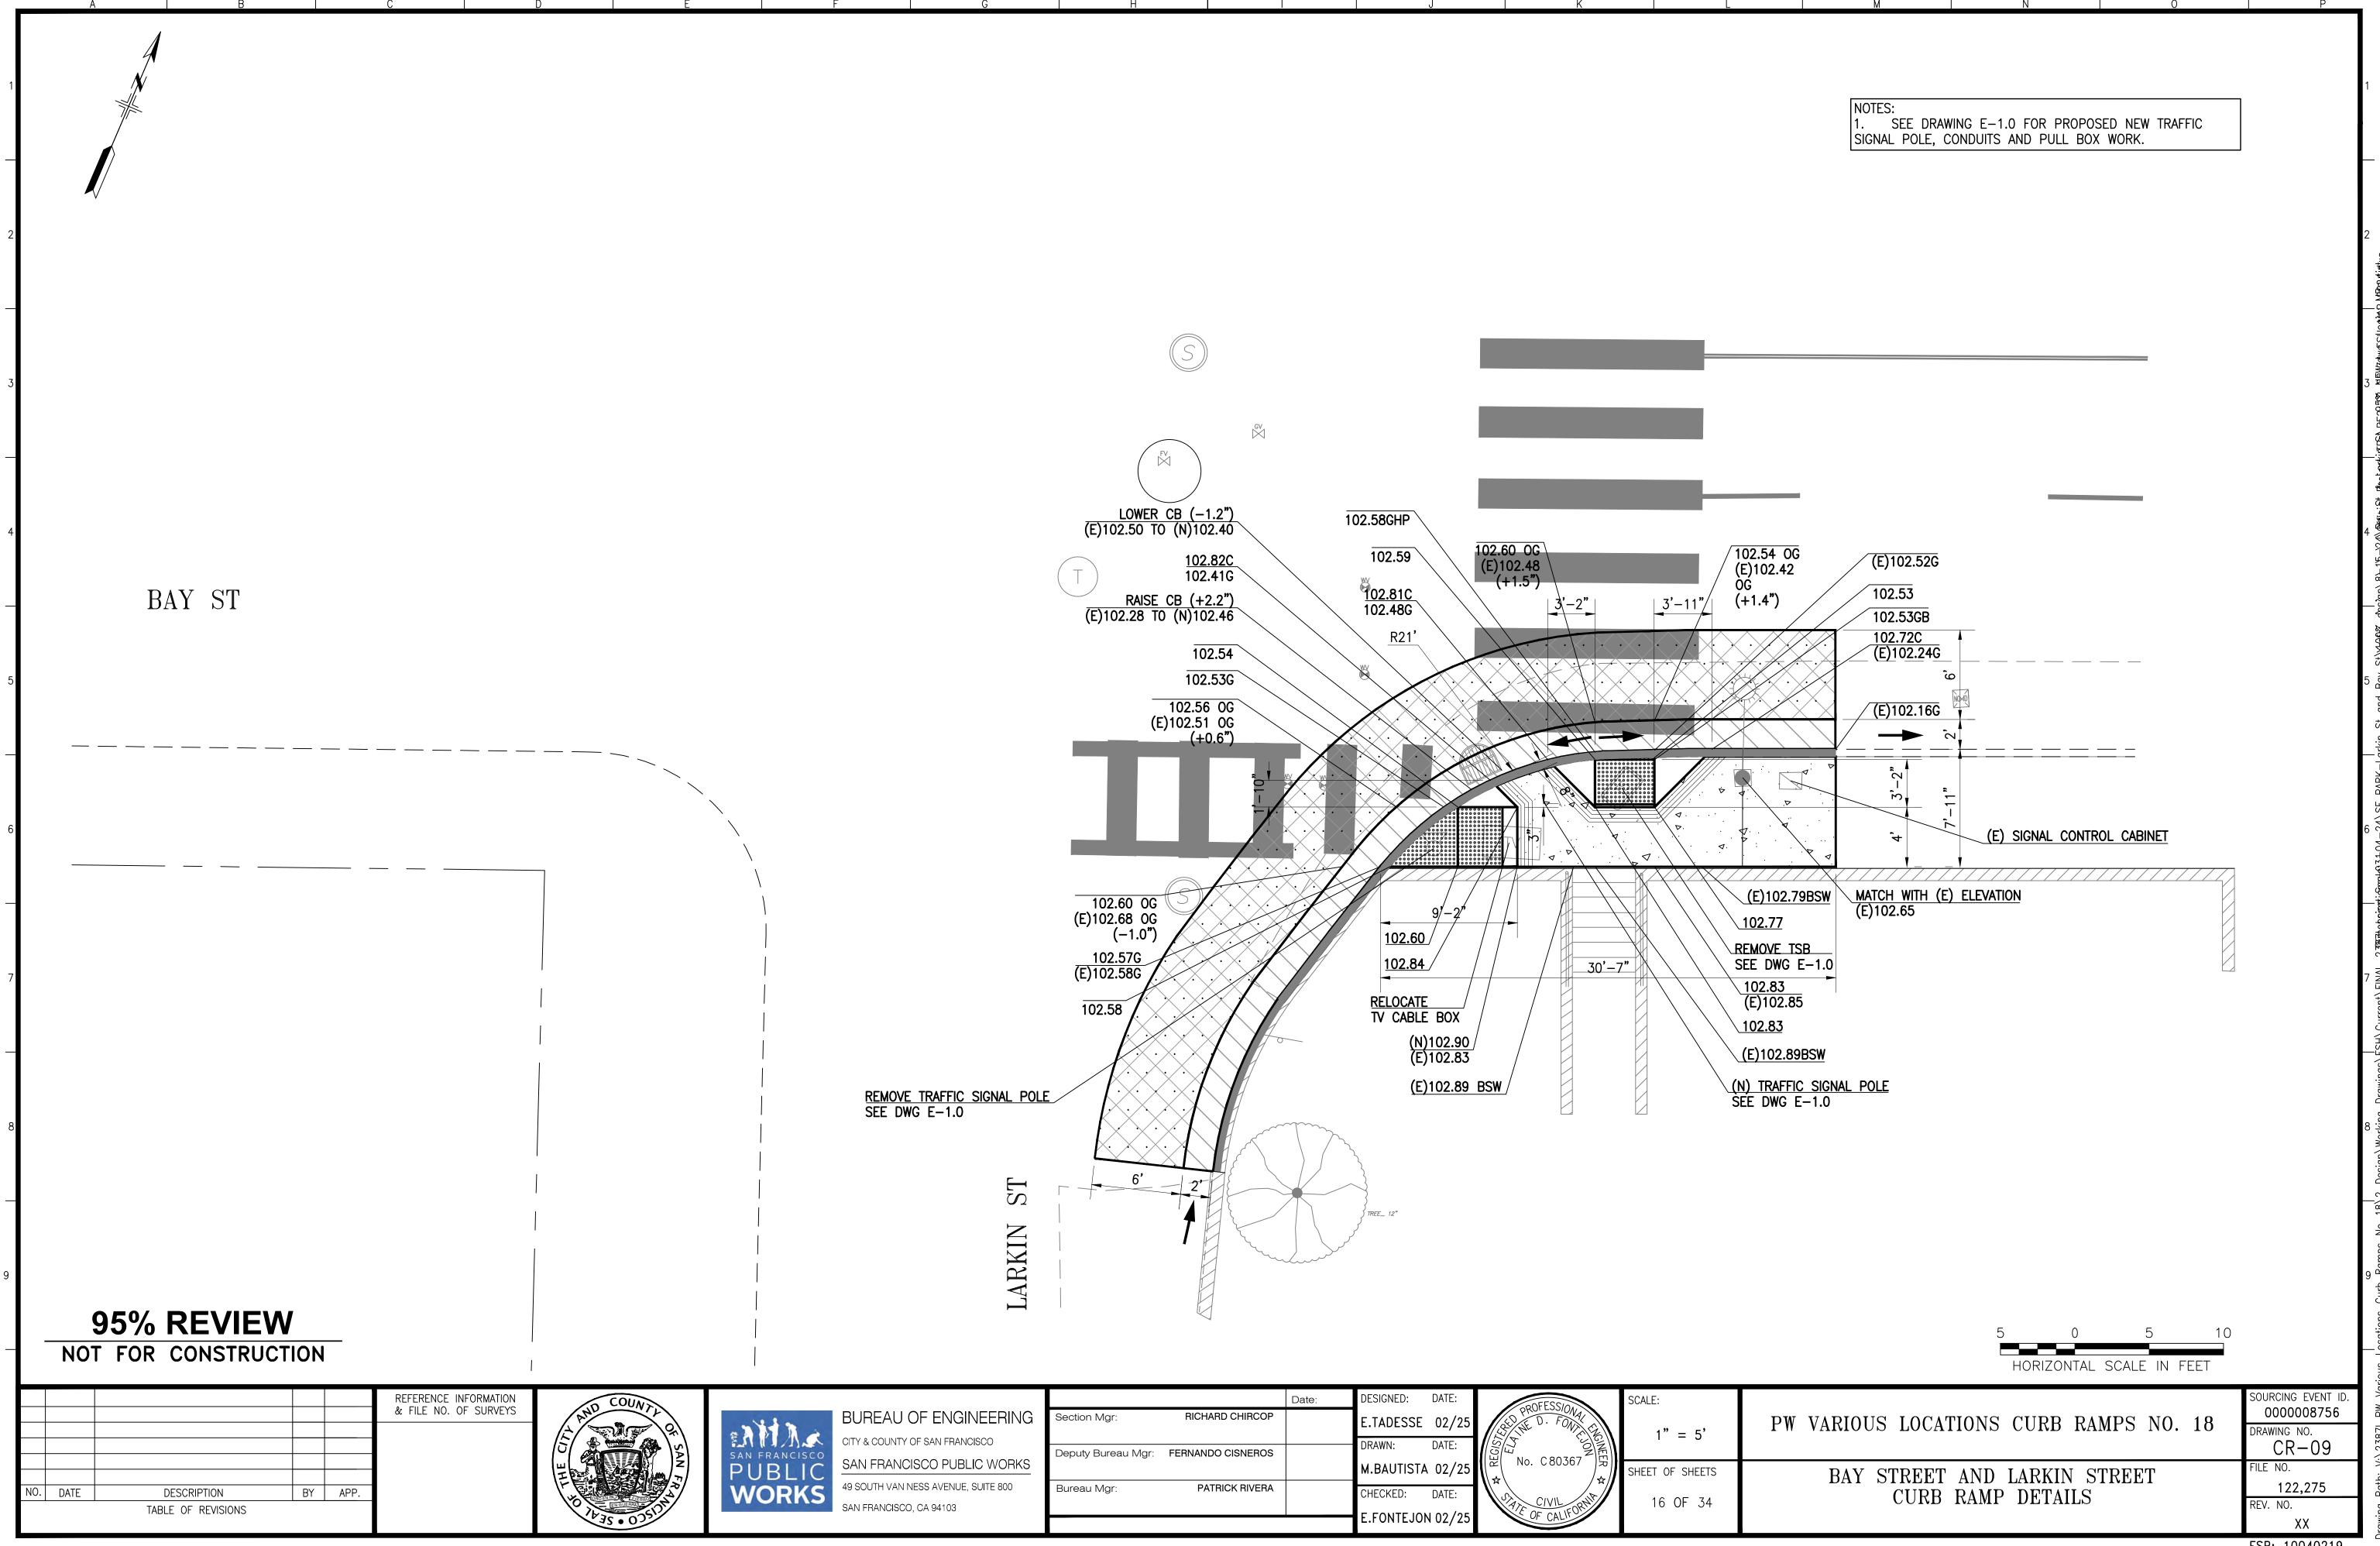

#### **EXPENDITURE PLAN INFORMATION**

| PROP L Expenditure Plans | Street Resurfacing |
|--------------------------|--------------------|
| Current PROP L Request:  | \$400,000          |
| Supervisorial District   | Citywide           |

### **Detailed Scope, Project Benefits and Community Outreach**

San Francisco Public Works requests \$400,000 from the Prop L Street Repair and Cleaning Equipment category, which funds replacement of street repair and cleaning equipment such as asphalt pavers, dump trucks, street sweepers, front-end loaders and other equipment for street repair and maintenance. The Fiscal Year 2025/26 request would fund purchase of the following Street Repair and Cleaning Equipment:

• 1 Full Size Street Sweeper

The requested equipment is replacing equipment that has exceeded its useful life and will improve safety at the worksite and improve the efficiency of street cleaning and repair work. All equipment will have the newest safety features available. The regenerative air sweeper is for street cleaning.