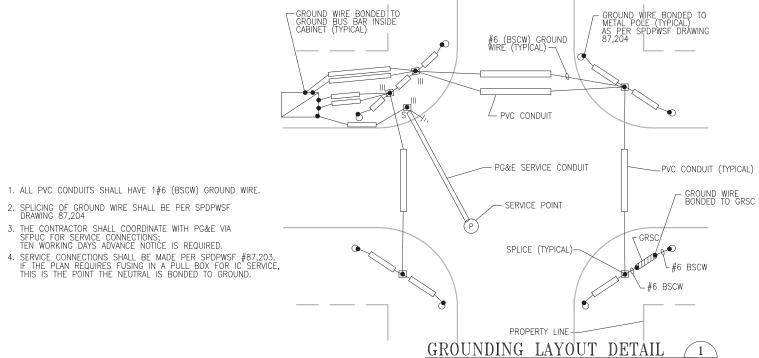

#### **Brief Project Description**

San Francisco Public Works is responsible for repairing sidewalks around City-maintained trees, adjacent to City properties, and at the angular returns of all intersections. The Tree Maintenance Fund established by Prop E (approved in 2016) is used to repair sidewalks damaged by City-maintained trees. Requested Prop L funds will be used to repair damaged public sidewalk, curb and gutters, and angular returns not related to street tree damage at approximately 200 locations.

#### **Detailed Scope, Project Benefits and Community Outreach**

Public Works is responsible for repairing sidewalks around City-maintained trees, adjacent to City properties, and at the angular returns of all intersections. The passage of Proposition E in November 2016 resulted in an annual funding set-aside to maintain all street trees in the public right-of-way. Tree Maintenance Fund (TMF) dollars are used for sidewalk repairs caused by City-maintained trees. All other damaged public sidewalks, curbs and gutters, and angular returns not related to tree damage will be repaired using Prop L funds and Gas Tax revenues.

SFPW currently has a backlog of over 1,000 requested repairs to damaged public sidewalks, curbs and gutters, and angular returns unrelated to street tree damage. These damages are typically caused by factors such as trucks driving onto curbs, aging infrastructure, heavy equipment, vehicular accidents, or poor original construction. A list of outstanding repair locations is provided and will be used to identify work under this funding request. At an average cost of \$88 per square foot and \$351 per linear foot, SFPW anticipates completing approximately 200 sidewalk and curb repair requests with the requested Prop L and Gas Tax funds.

Repair locations are selected based on SFPW inspections and public complaints, and are prioritized according to project readiness, community support, and time-sensitive needs. In addition to these planned repairs, SFPW may need to respond to emergencies at locations in front of federal, state, school, and housing authority properties; undeveloped land; roadway structures (e.g., stairways, tunnels, bridges, and retaining walls); and areas with special surface sidewalks such as Market Street bricks and Mission Street tiles. Any changes to the prioritized repair list will follow the 5YPP prioritization criteria.