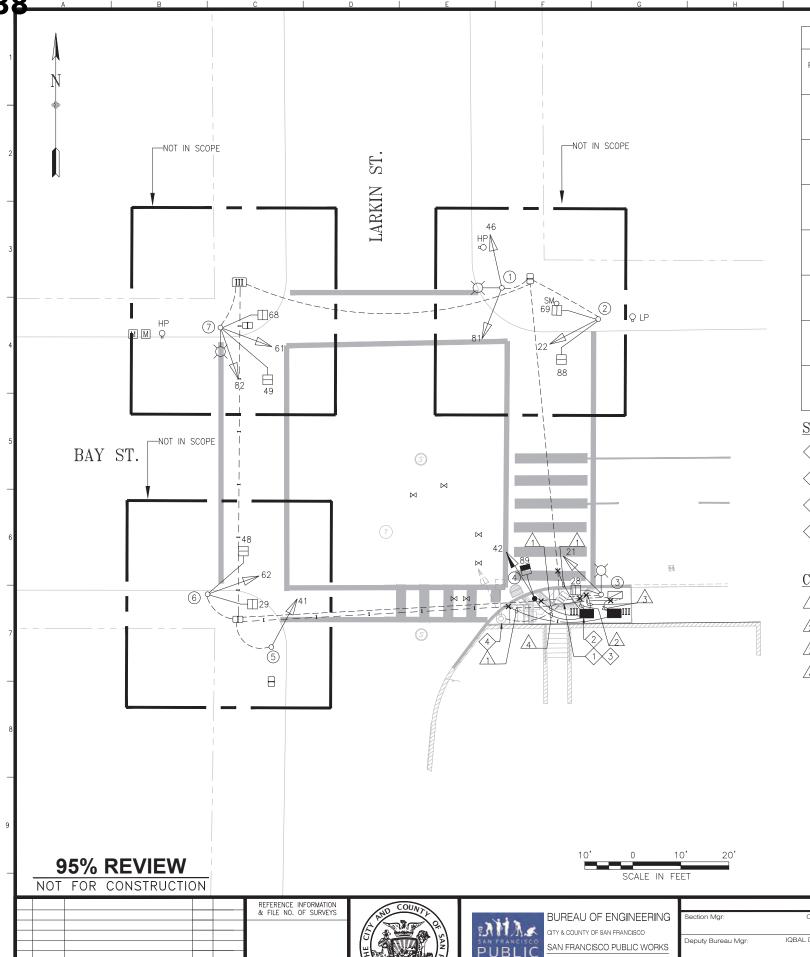

SFPW currently has a backlog of over 1,000 requested repairs to damaged public sidewalks, curbs and gutters, and angular returns unrelated to street tree damage. These damages are typically caused by factors such as trucks driving onto curbs, aging infrastructure, heavy equipment, vehicular accidents, or poor original construction. A list of outstanding repair locations is provided and will be used to identify work under this funding request. At an average cost of \$88 per square foot and \$351 per linear foot, SFPW anticipates completing approximately 200 sidewalk and curb repair requests with the requested Prop L and Gas Tax funds.

Repair locations are selected based on SFPW inspections and public complaints, and are prioritized according to project readiness, community support, and time-sensitive needs. In addition to these planned repairs, SFPW may need to respond to emergencies at locations in front of federal, state, school, and housing authority properties; undeveloped land; roadway structures (e.g., stairways, tunnels, bridges, and retaining walls); and areas with special surface sidewalks such as Market Street bricks and Mission Street tiles. Any changes to the prioritized repair list will follow the 5YPP prioritization criteria.

New locations continuously become priorities as a result of SFPW's ongoing inspections, daily

## 12

complaints, and reports of trip-and-fall accidents. The locations identified in the current prioritized sidewalk repair list may change based on higher-need locations that cannot be anticipated at this time. SFPW has the flexibility to prioritize and complete locations on an expedited basis if there is potential significant impact to pedestrian access and/or have the highest likelihood of generating claims against the City and County of San Francisco (CCSF). However, failure to correct sidewalk deficiencies, whether they front public or private properties, increases CCSF's exposure to claims and lawsuits resulting from trip-and-fall injuries.