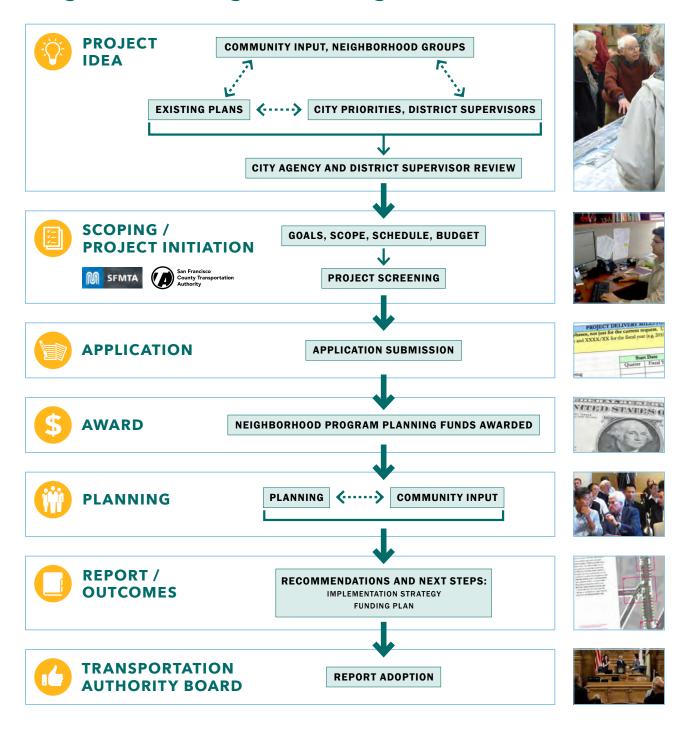

ING, AND ATTRIBUTION REQUIREMENTS?

Neighborhood Program grants will be subject to the same monitoring, reporting and attribution requirements as for other Prop L grants. Requirements are set forth in the Prop L Standard Grant Agreement and include items such as including appropriate attribution on outreach fliers and reports, preparing quarterly progress reports, and submitting a closeout report upon project completion.

Upon completion of each planning project, project sponsors will report to the Transportation Authority Board on key findings, recommendations, and next steps, including implementation and funding strategy. For Neighborhood Program Planning grants, the Board will accept or approve the project's final report.

### **Neighborhood Program Planning Grant Process Flow-chart**





The Neighborhood Program is funded by grants of Proposition L local transportation sales tax funds.

- **y** @sfcta
- **f** @sfcta
- in linkedin.com/company/transportation-authority
- © @sfcta
- sfcta.org/stay-connected

1455 Market Street, 22nd Floor, San Francisco, CA 94103

**TEL** 415-522-4800

**EMAIL** info@sfcta.org

**WEB** www.sfcta.org



# Attachment 2 Neighborhood Transportation Program (NTP) Project Status as of 6/3/2025

**Prop L Cycle 1** 

| District | Project Name                                             | Lead Agency | NTIP<br>Amount<br>Allocated | Year of<br>Allocation | Year<br>Completed |
|----------|----------------------------------------------------------|-------------|-----------------------------|-----------------------|-------------------|
| 1        | Cle