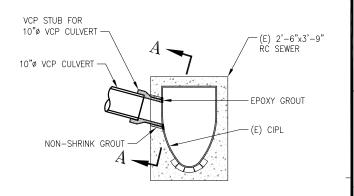

NS ARE IN REFERENCE TO S.F. CITY DATUM. S.F. CITY DATUM IS APPROXIMATELY 11.35 FEET HIGHER THAN NAVD88 DATUM.
- 2. REFER TO CR-DRAWINGS FOR EXACT LOCATION OF (N) CATCHBASINS AND
- 3. MAXIMUM TRENCH WIDTH SHALL BE THE LARGER OUTSIDE DIMENSION OF THE NEW OR EXISTING SEWER/STRUCTURE PLUS 1.5 FEET ON EACH SIDE.



#### **DETAIL NOTES:**

- 1. LIMITS OF FINAL ACWS SHALL BE AS DELINEATED PER CR-DRAWINGS.
- 2. RESTORATION OF CONCRETE BASE MAY BE WIDER THAN SHOWN IN TRENCH RESTORATION DETAIL PER DPW ORDER 187,005, SECTION 11.
- 3. DETECTABLE WARNING TAPE SHALL BE 6" WIDE, 5 MIL THICKNESS GREEN METALLIC WARNING TAPE WITH WORDS "CAUTION: BURIED SEWER," AND CENTERED OVER AND PLACED 12" ABOVE THE TOP OF PIPE.

### TRENCH RESTORATION DETAIL FOR ASPHALT STREET



CULVERT CONNECTION DETAIL FOR RC SEWER





### SECTION A

#### **DETAIL NOTES:**

- 1. CAREFULLY CORE DRILL OUTSIDE DIAMETER OF (N) VCP STUB THROUGH (E) CIPL.
- 2. EPOXY GROUT SHALL BE USED TO SEAL (N) VCP STUB TO (E) CIPL. REMAINDER OF VOIDED AREA SHALL BE FILLED WITH NON-SHRINK

CULVERT CONNECTION DETAIL FOR RC SEWER LINED W/CIPL



95% REVIEW SET NOT FOR CONSTRUCTION USE

NO. DATE DESCRIPTION BY APP. TABLE OF REVISIONS





BUREAU OF ENGINEERING CITY & COUNTY OF SAN FRANCISCO SAN FRANCISCO PUBLIC WORKS 49 SOUTH VAN NESS AVENUE, SUITE 800 SAN FRANCISCO, CA 94103

|   |                    |                | Date: | DESIGNED: | DATE:   |     |
|---|--------------------|----------------|-------|-----------|---------|-----|
| G | Section Mgr:       | LESLEY WONG    |       | J.GAUSMAN | 01/2025 | L   |
|   | Deputy Bureau Mar: |