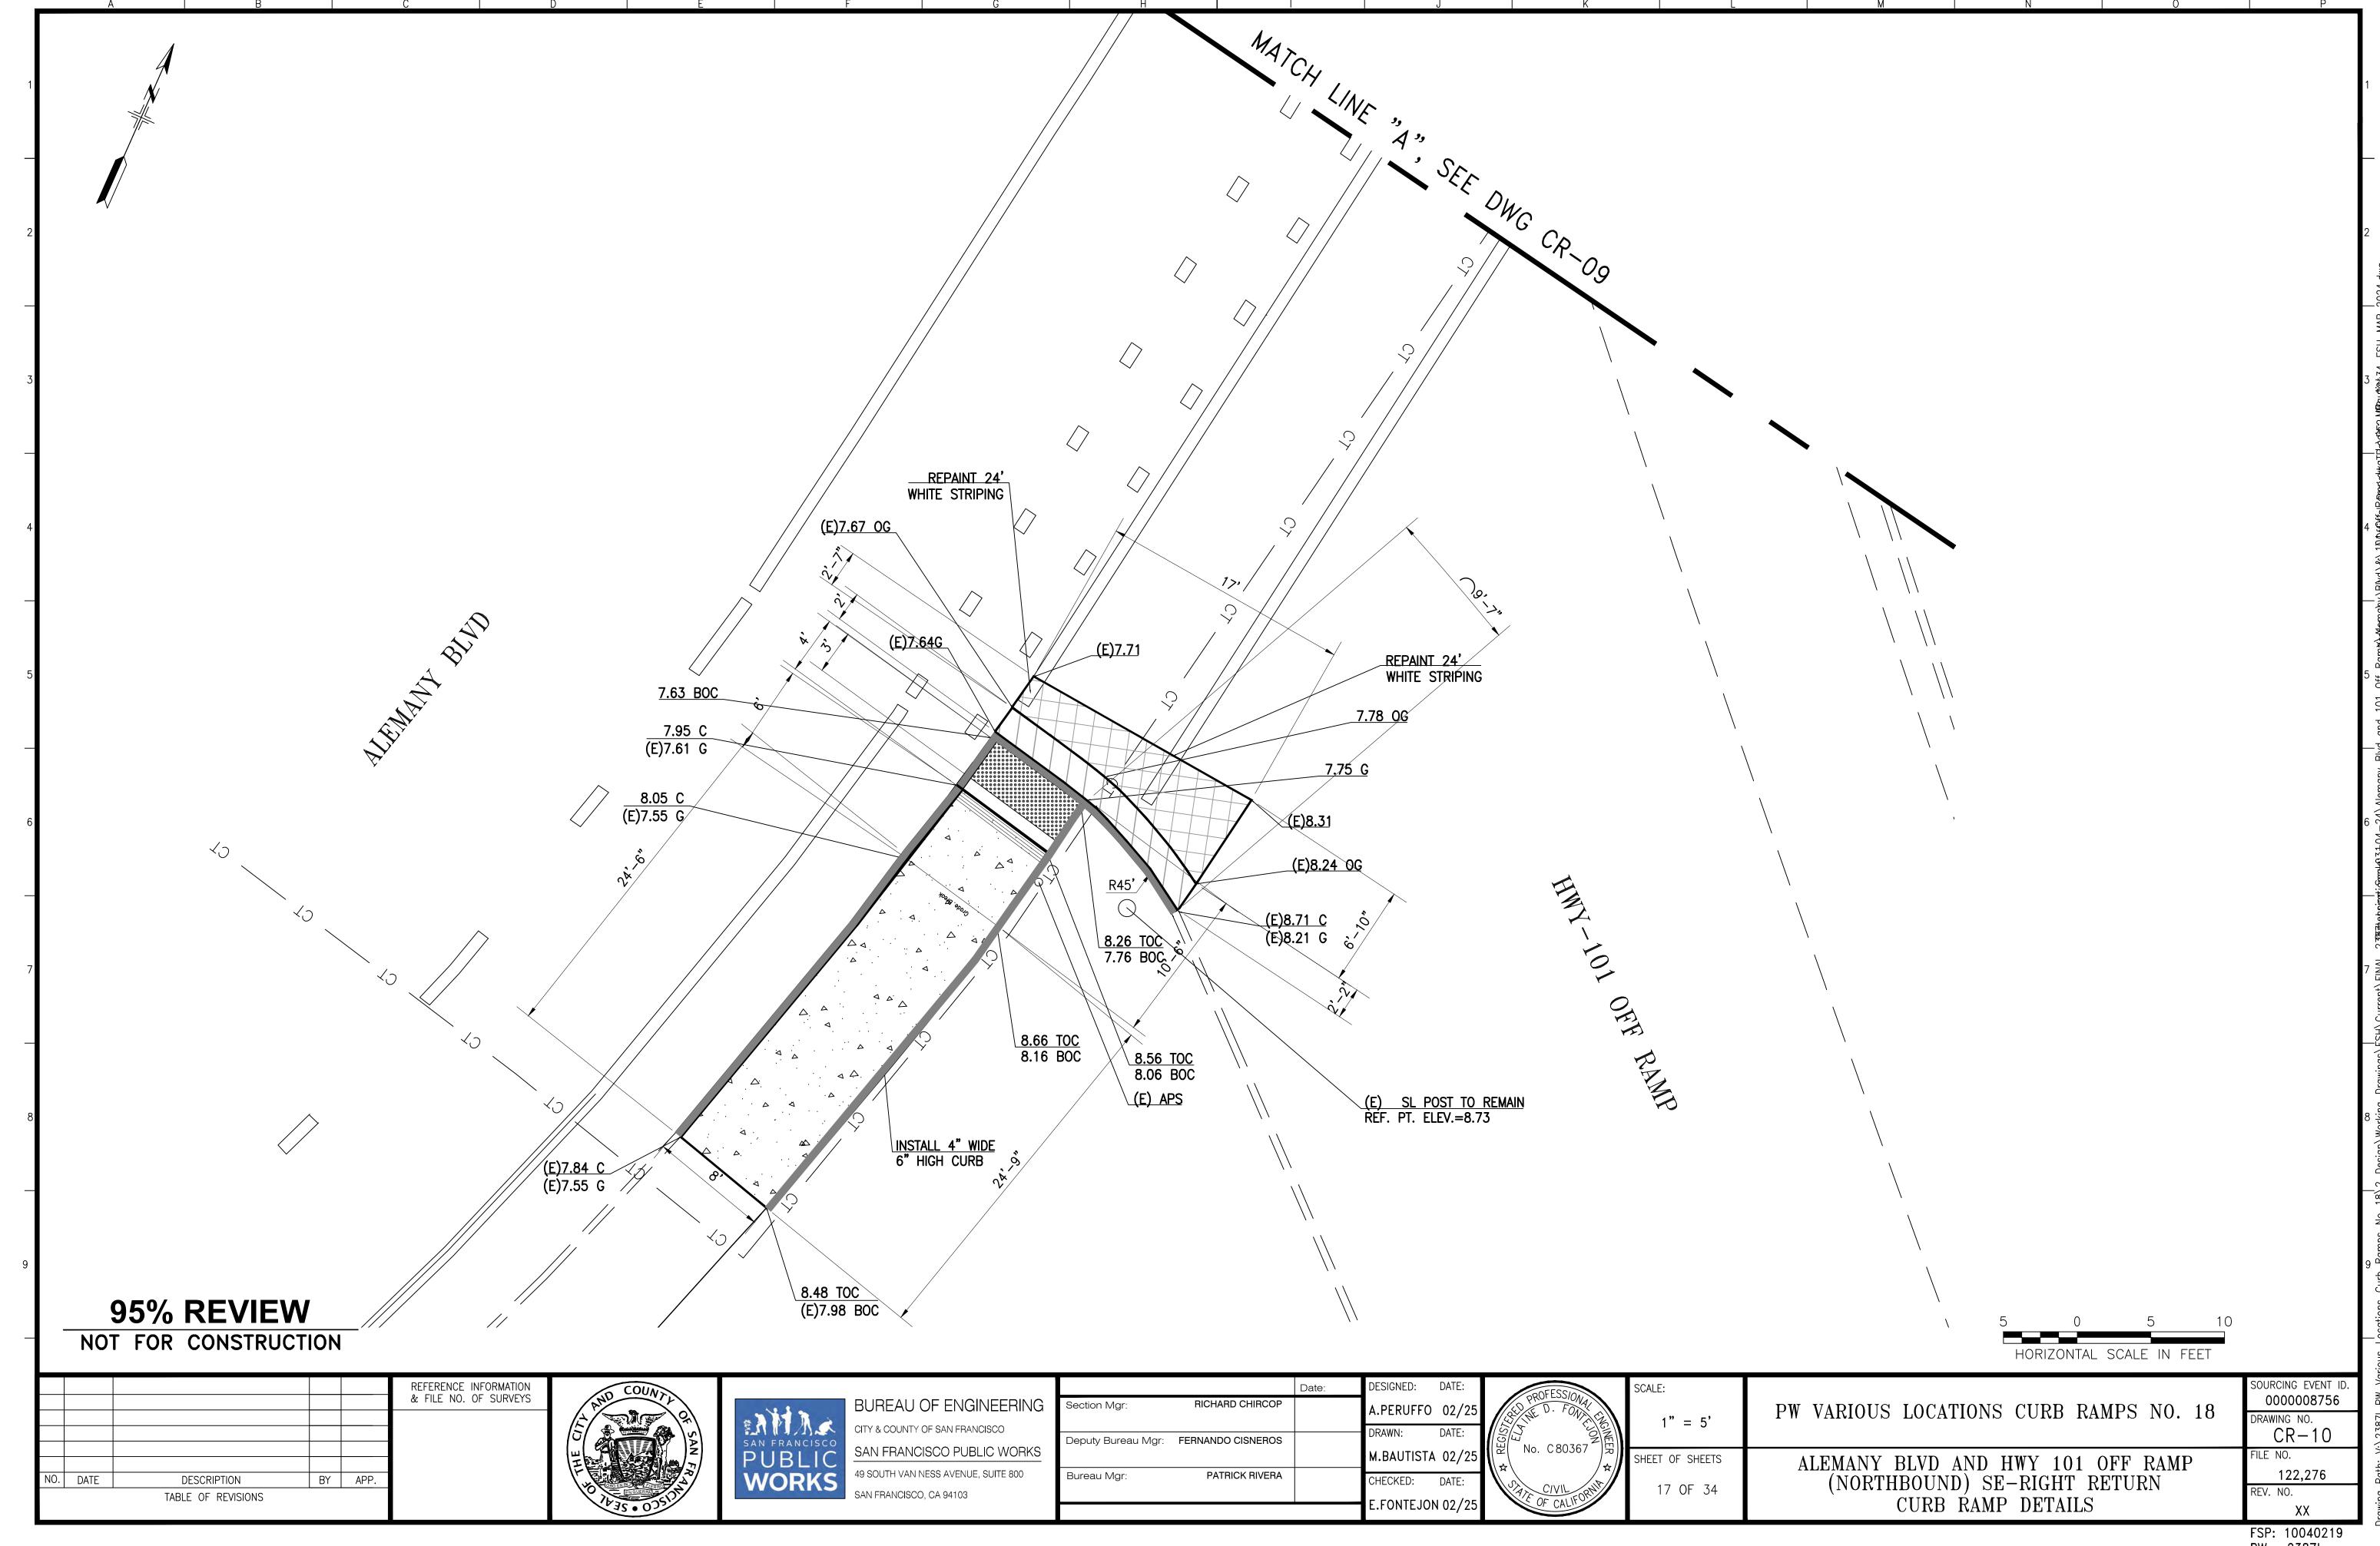

#### **EXPENDITURE PLAN INFORMATION**

| PROP L Expenditure Plans | Street Resurfacing |
|--------------------------|--------------------|
| Current PROP L Request:  | \$400,000          |
| Supervisorial District   | Citywide           |

### **Detailed Scope, Project Benefits and Community Outreach**

San Francisco Public Works requests \$400,000 from the Prop L Street Repair and Cleaning Equipment category, which funds replacement of street repair and cleaning equipment such as asphalt pavers, dump trucks, street sweepers, front-end loaders and other equipment for street repair and maintenance. The Fiscal Year 2025/26 request would fund purchase of the following Street Repair and Cleaning Equipment:

• 1 Full Size Street Sweeper

The requested equipment is replacing equipment that has exceeded its useful life and will improve safety at the worksite and improve the efficiency of street cleaning and repair work. All equipment will have the newest safety features available. The regenerative air sweeper is for street cleaning.