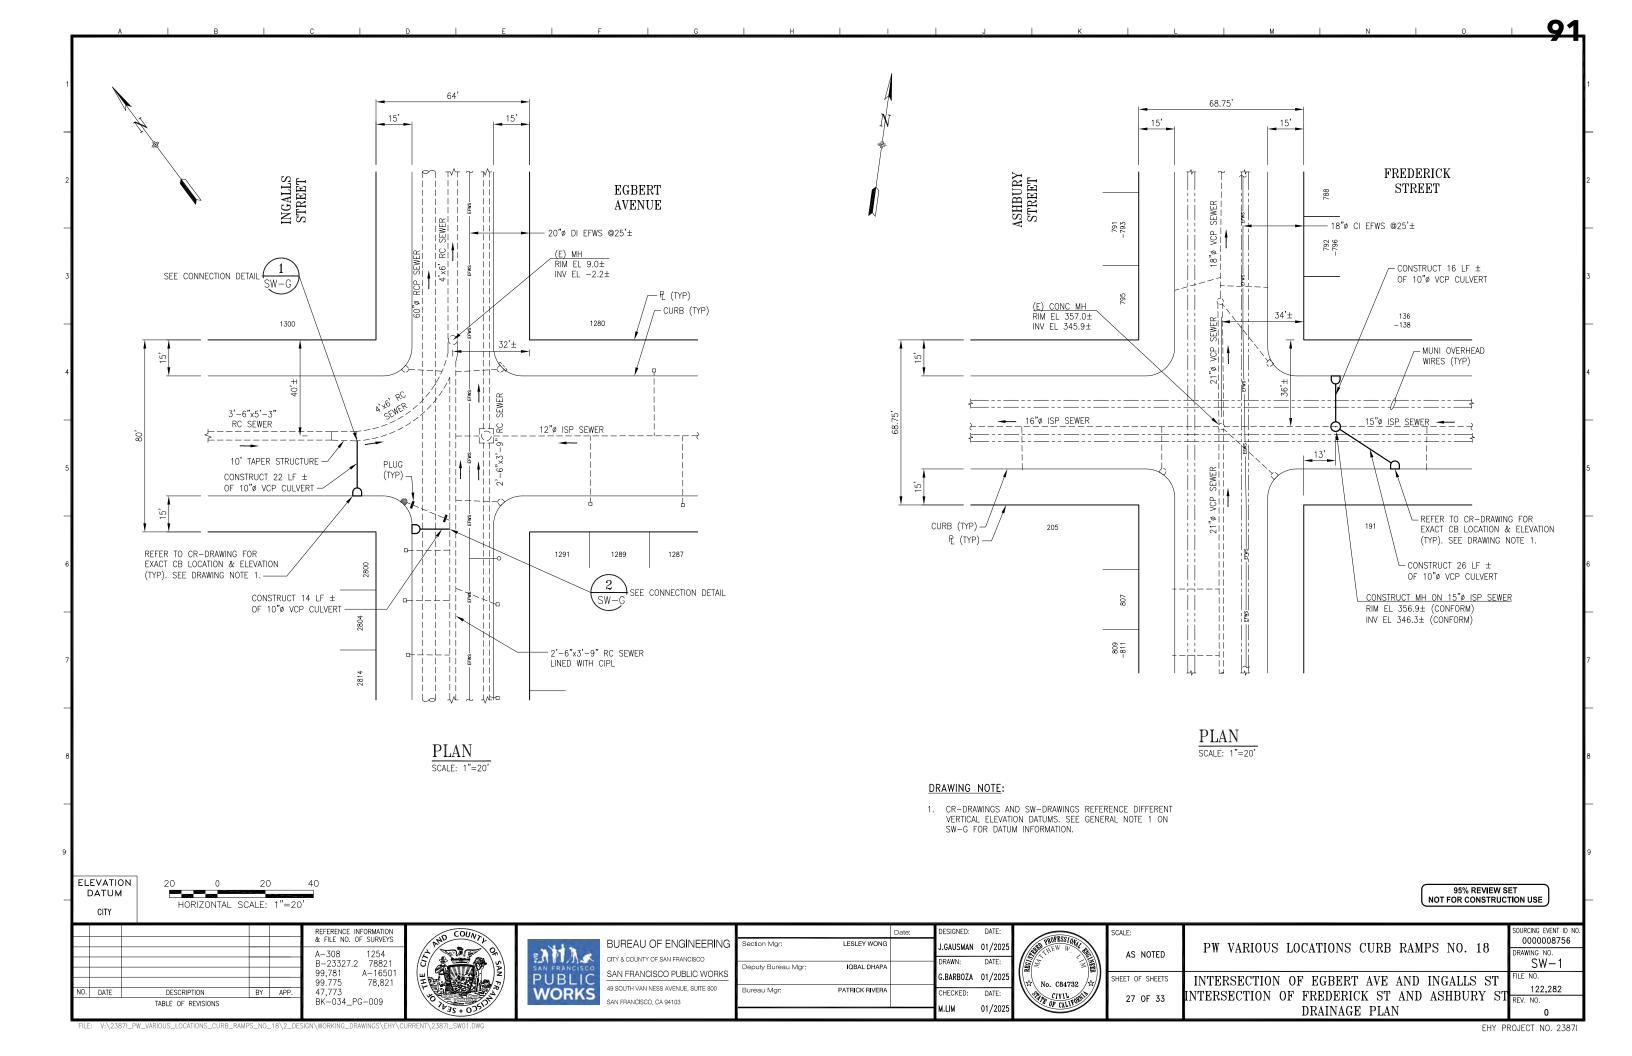

PUBLIC WORKS 49 SOUTH VAN NESS AVENUE, SUITE 800 SAN FRANCISCO, CA 94103

|   |                    |                | Date: | DESIGNED: | DATE:   |     |
|---|--------------------|----------------|-------|-----------|---------|-----|
| G | Section Mgr:       | LESLEY WONG    |       | J.GAUSMAN | 01/2025 | L   |
|   | Deputy Bureau Mar: | IQBAL DHAPA    |       | DRAWN:    | DATE:   | 1/  |
| S | Deputy Buleau Mgr. | IQBAL DHAFA    |       | G.BARBOZA | 01/2025 |     |
|   | Bureau Mgr:        | PATRICK RIVERA |       | CHECKED:  | DATE:   | ١ ١ |
|   |                    |                |       | M.LIM     | 01/2025 |     |



NONE

26 OF 33

PW VARIOUS LOCATIONS CURB RAMPS NO. 18

LEGEND, ABBREVIATIONS, GENERAL NOTES AND DETAILS FOR SEWER WORK

0000008756 AWING NO SW-G 122,281 EV. NO.







'ILE NAME: )ATE: --/--





# GENERAL NOTES:

- 1. THE CONTRACTOR MUST USE THIS DRAWING TO PREPARE TRAFFIC CONTROL PLANS.
- 2. THE CONTRACTOR SHALL VERIFY ALL MEASUREMENTS AND MARKINGS IN THE FIELD.
- 3. STOP LINES AND TRANSVERSE CROSSWALKS DEPICTED ON THIS DRAWING ARE 12" WIDE & WHITE IN COLOR AND CONTINENTAL CROSSWALKS ARE 24" WIDE & WHITE IN COLOR, UNLESS OTHERWISE NOTED.
- 4. FOR GUIDANCE ON USING TEMPORARY TAPE, REFER TO SECTION 01 55 26 SUBSECTION 3.6 TEMPORARY PAVEMENT MARKINGS.
- 5. FOR WORK THAT MAY IMPACT SHARED SPACES, REFER TO SECTION 01 55 26 SUBSECTION 3.29 SHARED SPACES.





| NO. | DATE | DESCRIPTION                                                              | BY | APP |
|-----|------|--------------------------------------------------------------------------|----|-