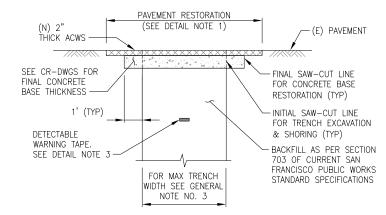

ERT ISP IRON STONE PIPE

JDB VERIZON JOINT DUCT BANK

K۷ KILOVOLT LF LINEAR FEET MAX MAXIMUM МН MANHOLE MIN MINIMUM (N) NEW NO. NUMBER NTS NOT TO SCALE OD OUTSIDE DIAMETER PROPERTY LINE PL PLASTIC

RC REINFORCED CONCRETE RCP REINFORCED CONCRETE PIPE

S.F. SAN FRANCISCO

SFDPW SAN FRANCISCO DEPARTMENT OF PUBLIC WORKS

SLOPE SL SPECS SPECIFICATIONS ST STREET STD STANDARD SWI STORMWATER INLET (TYP) TYPICAL TRAFFIC SIGNAL TS

VITRIFIED CLAY PIPE

W/ WITH

VCP

### GENERAL NOTES

- ELEVATIONS ARE IN REFERENCE TO S.F. CITY DATUM. S.F. CITY DATUM IS APPROXIMATELY 11.35 FEET HIGHER THAN NAVD88 DATUM.
- 2. REFER TO CR-DRAWINGS FOR EXACT LOCATION OF (N) CATCHBASINS AND
- 3. MAXIMUM TRENCH WIDTH SHALL BE THE LARGER OUTSIDE DIMENSION OF THE NEW OR EXISTING SEWER/STRUCTURE PLUS 1.5 FEET ON EACH SIDE.



#### **DETAIL NOTES:**

- 1. LIMITS OF FINAL ACWS SHALL BE AS DELINEATED PER CR-DRAWINGS.
- 2. RESTORATION OF CONCRETE BASE MAY BE WIDER THAN SHOWN IN TRENCH RESTORATION DETAIL PER DPW ORDER 187,005, SECTION 11.
- 3. DETECTABLE WARNING TAPE SHALL BE 6" WIDE, 5 MIL THICKNESS GREEN METALLIC WARNING TAPE WITH WORDS "CAUTION: BURIED SEWER," AND CENTERED OVER AND PLACED 12" ABOVE THE TOP OF PIPE.

### TRENCH RESTORATION DETAIL FOR ASPHALT STREET



CULVERT CONNECTION DETAIL FOR RC SEWER





### SECTION A

#### **DETAIL NOTES:**

- 1. CAREFULLY CORE DRILL OUTSIDE DIAMETER OF (N) VCP STUB THROUGH (E) CIPL.
- 2. EPOXY GROUT SHALL BE USED TO SEAL (N) VCP STUB TO (E) CIPL. REMAINDER OF VOIDED AREA SHALL BE FILLED WITH NON-SHRINK

CULVERT CONNECTION DETAIL FOR RC SEWER LINED W/CIPL



95% REVIEW S