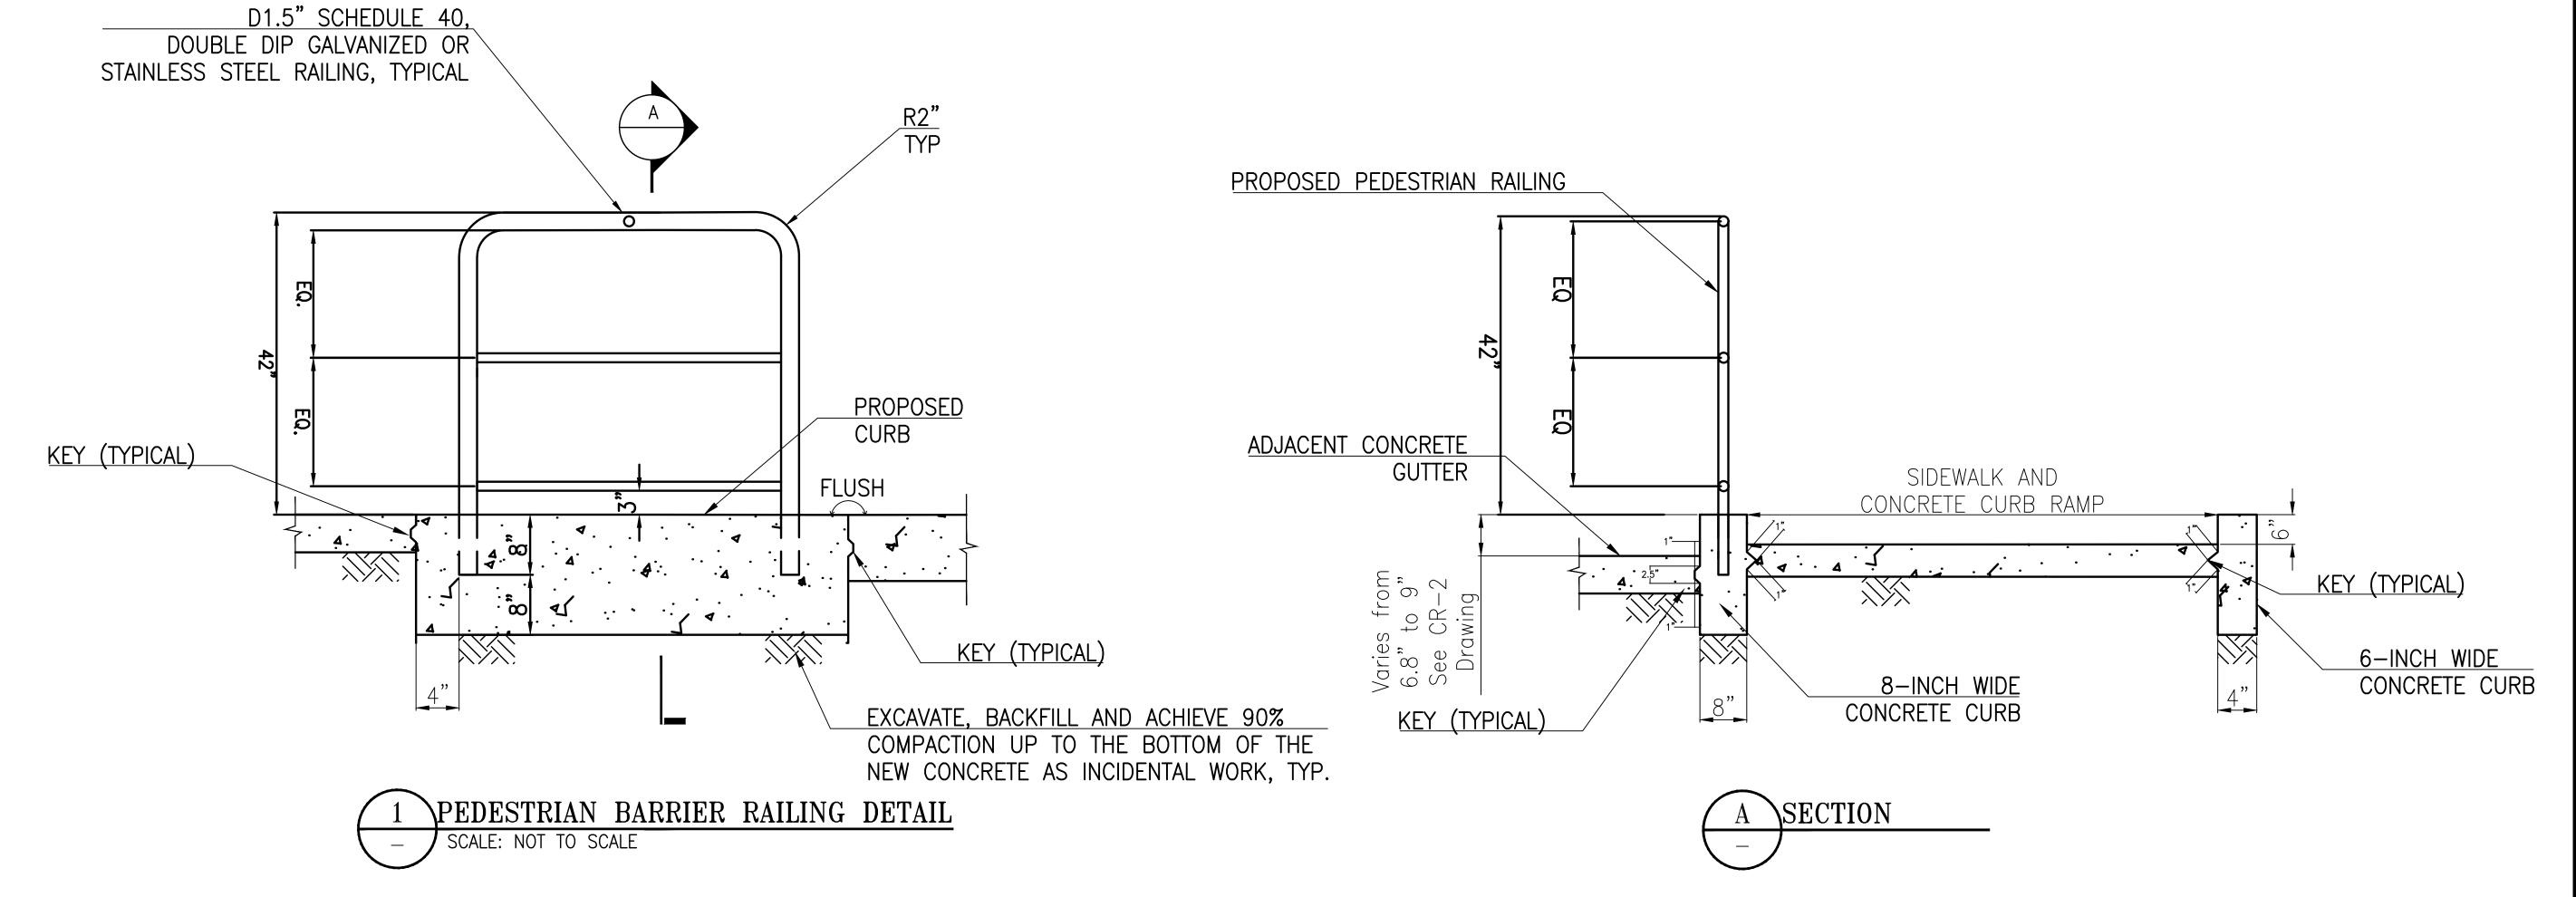

#### **Brief Project Description**

San Francisco Public Works is responsible for repairing sidewalks around City-maintained trees, adjacent to City properties, and at the angular returns of all intersections. The Tree Maintenance Fund established by Prop E (approved in 2016) is used to repair sidewalks damaged by City-maintained trees. Requested Prop L funds will be used to repair damaged public sidewalk, curb and gutters, and angular returns not related to street tree damage at approximately 200 locations.

#### **Detailed Scope, Project Benefits and Community Outreach**

Public Works is responsible for repairing sidewalks around City-maintained trees, adjacent to City properties, and at the angular returns of all intersections. The passage of Proposition E in November 2016 resulted in an annual funding set-aside to maintain all street trees in the public right-of-way. Tree Maintenance Fund (TMF) dollars are used for sidewalk repairs caused by City-maintained trees. All other damaged public sidewalks, curbs and gutters, and angular returns not related to tree damage will be repaired using Prop L funds and Gas Tax revenues.

SFPW currently has a backlog of over 1,000 requested repairs to damaged public sidewalks, curbs and gutters, and angular returns unrelated to street tree damage. These damages are typically caused by factors such as trucks driving onto curbs, aging infrastructure, heavy equipment, vehicular accidents, or poor original construction. A list of outstanding repair locations is provided and will be used to identify work under this funding request. At an average cost of \$88 per square foot and \$351 per linear foot, SFPW anticipates completing approximately 200 sidewalk and curb repair requests with the requested Prop L and Gas Tax funds.

Repair locations are selected based on SFPW inspections and public complaints, and are prioritized according to project readiness, community support, and time-sensitive needs. In addition to these planned repairs, SFPW may need to respond to emergencies at locations in front of federal, state, school, and housing authority properties; undeveloped land; roadway structures (e.g., stairways, tunnels, bridges, and retaining walls); and areas with special surface sidewalks such as Market Street bricks and Mission Street tiles. Any changes to the prioritized repair list will follow the 5YPP prioritization criteria.