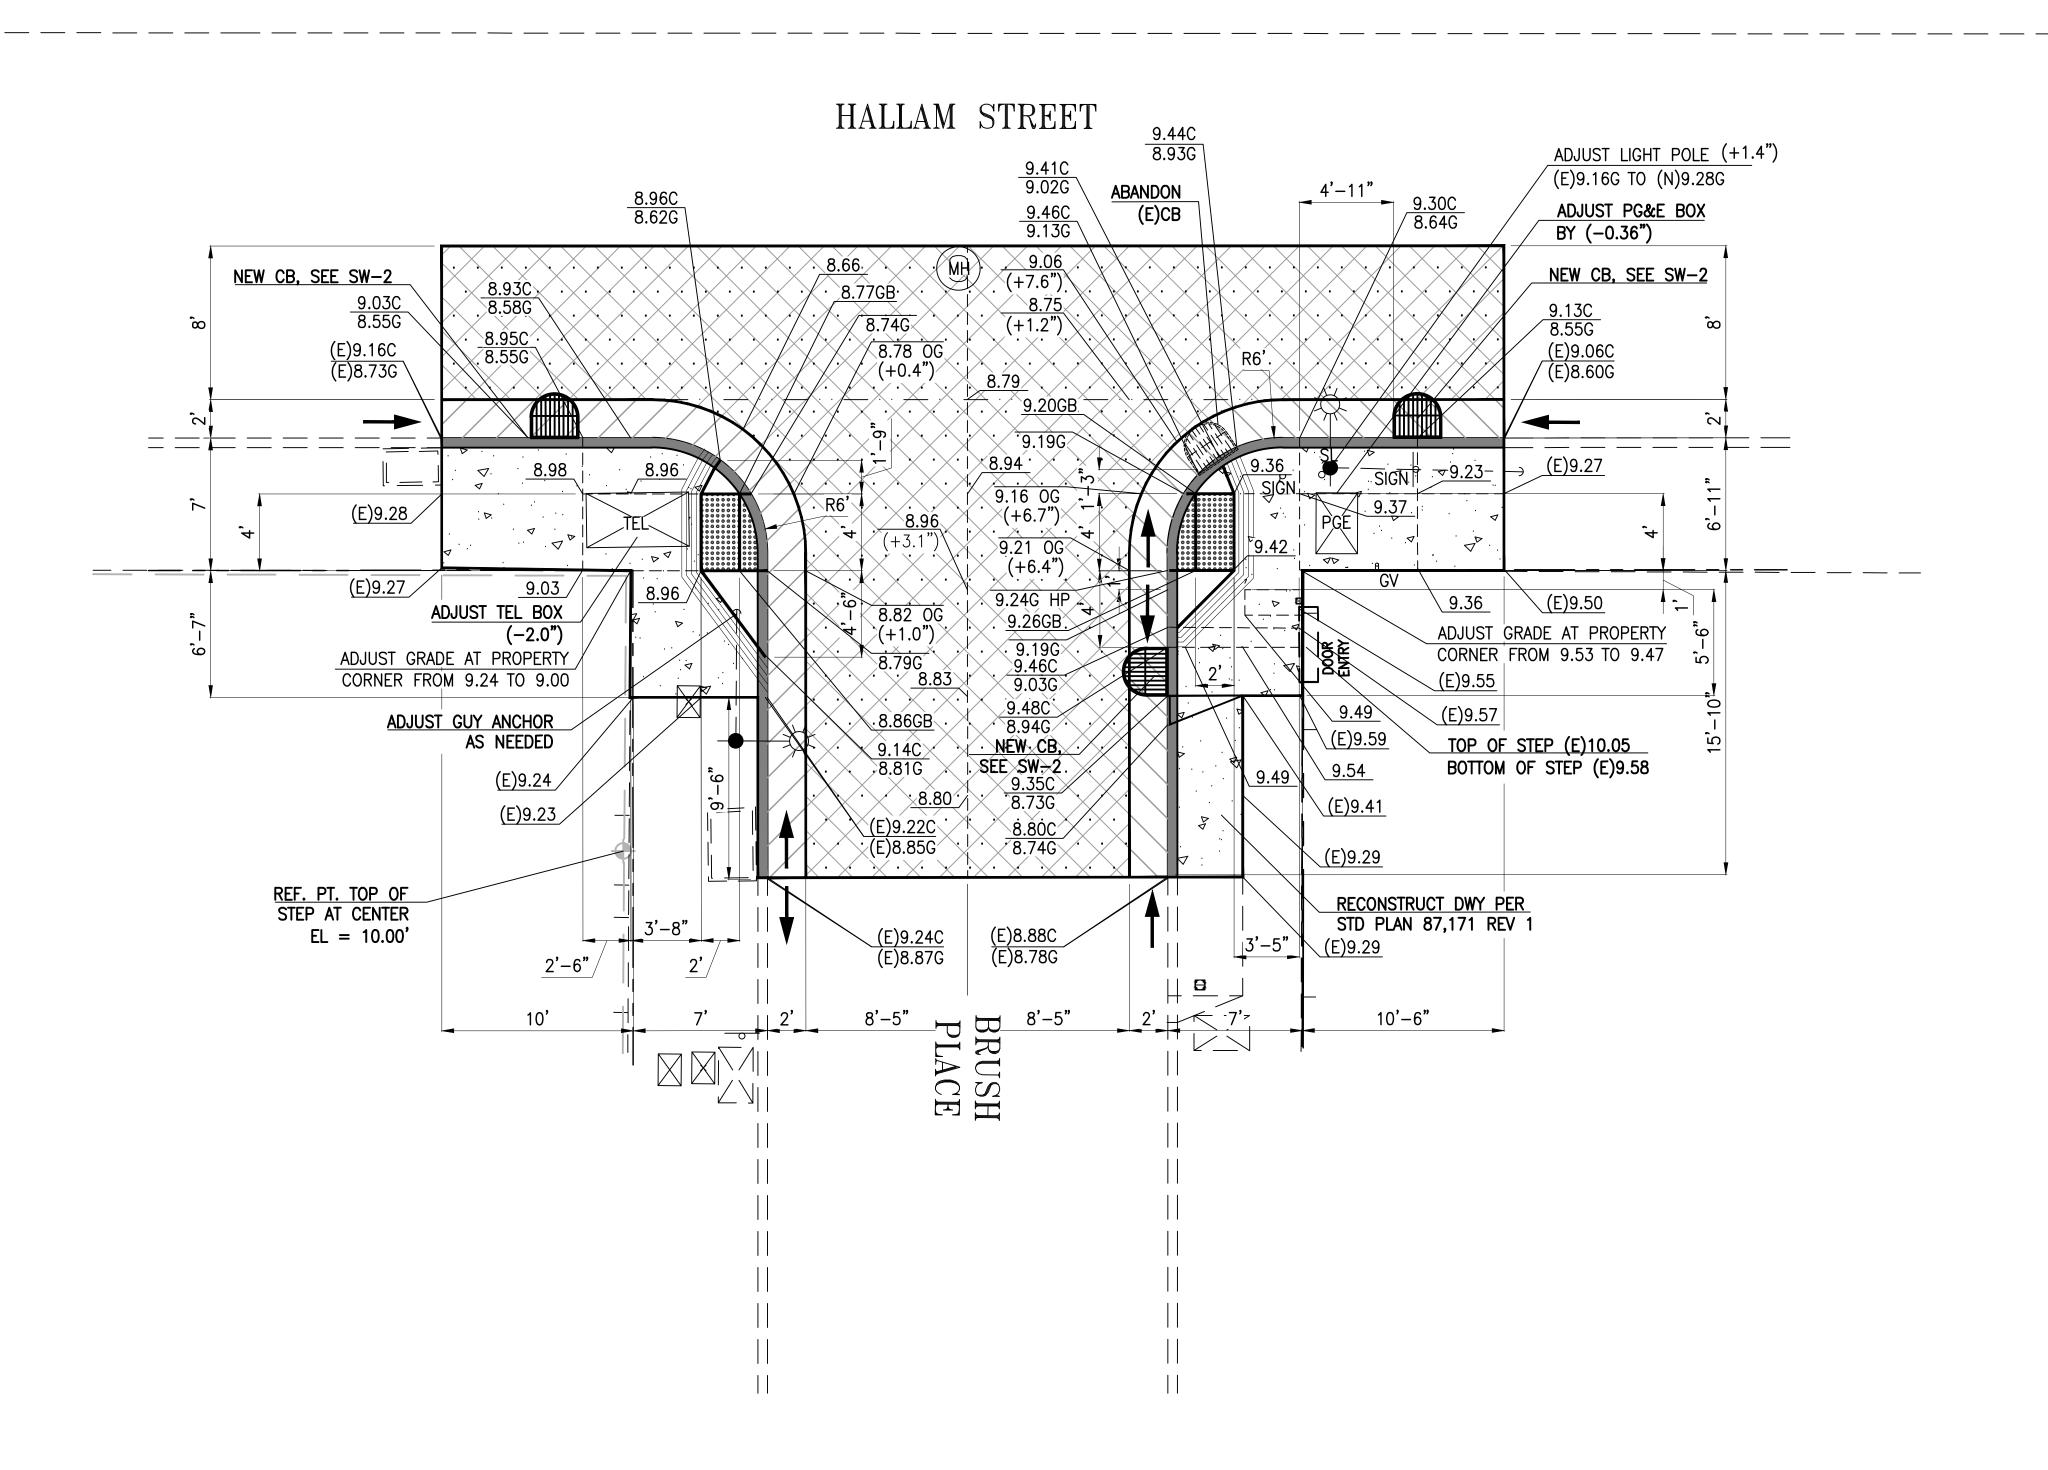

#### **Brief Project Description**

San Francisco Public Works is responsible for repairing sidewalks around City-maintained trees, adjacent to City properties, and at the angular returns of all intersections. The Tree Maintenance Fund established by Prop E (approved in 2016) is used to repair sidewalks damaged by City-maintained trees. Requested Prop L funds will be used to repair damaged public sidewalk, curb and gutters, and angular returns not related to street tree damage at approximately 200 locations.

#### **Detailed Scope, Project Benefits and Community Outreach**

Public Works is responsible for repairing sidewalks around City-maintained trees, adjacent to City properties, and at the angular returns of all intersections. The passage of Proposition E in November 2016 resulted in an annual funding set-aside to maintain all street trees in the public right-of-way. Tree Maintenance Fund (TMF) dollars are used for sidewalk repairs caused by City-maintained trees. All other damaged public sidewalks, curbs and gutters, and angular returns not related to tree damage will be repaired using Prop L funds and Gas Tax revenues.

SFPW currently has a backlog of over 1,000 requested repairs to damaged public sidewalks, curbs and gutters, and angular returns unrelated to street tree damage. These damages are typically caused by factors such as trucks driving onto curbs, aging infrastructure, heavy equipment, vehicular accidents, or poor original construction. A list of outstanding repair locations is provided and will be used to identify work under this funding request. At an average cost of \$88 per square foot and \$351 per linear foot, SFPW anticipates completing approximately 200 sidewalk and curb repair requests with the requested Prop L and Gas Tax funds.

Repair locations are selected based on SFPW inspections and public complaints, and are prioritized according to project readiness, community support, and time-sensitive needs. In addition to these planned repairs, SFPW may need to respond to emergencies at locations in front of federal, state, school, and housing authority properties; undeveloped land; roadway structures (e.g., stairways, tunnels, bridges, and retaining walls); and areas with special surface sidewalks such as Market Street bricks and Mission Street tiles. Any changes to the prioritized repair list will follow the 5YPP prioritization criteria.