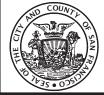

#### **Brief Project Description**

San Francisco Public Works is responsible for repairing sidewalks around City-maintained trees, adjacent to City properties, and at the angular returns of all intersections. The Tree Maintenance Fund established by Prop E (approved in 2016) is used to repair sidewalks damaged by City-maintained trees. Requested Prop L funds will be used to repair damaged public sidewalk, curb and gutters, and angular returns not related to street tree damage at approximately 200 locations.

#### **Detailed Scope, Project Benefits and Community Outreach**

Public Works is responsible for repairing sidewalks around City-maintained trees, adjacent to City properties, and at the angular returns of all intersections. The passage of Proposition E in November 2016 resulted in an annual funding set-aside to maintain all street trees in the public right-of-way. Tree Maintenance Fund (TMF) dollars are used for sidewalk repairs caused by City-maintained trees. All other damaged public sidewalks, curbs and gutters, and angular returns not related to tree damage will be repaired using Prop L funds and Gas Tax revenues.

SFPW currently has a backlog of over 1,000 requested repairs to damaged public sidewalks, curbs and gutters, and angular returns unrelated to street tree damage. These damages are typically caused by factors such as trucks driving onto curbs, aging infrastructure, heavy equipment, vehicular accidents, or poor original construction. A list of outstanding repair locations is provided and will be used to identify work under this funding request. At an average cost of \$88 per square foot and \$351 per linear foot, SFPW anticipates completing approximately 200 sidewalk and curb repair requests with the requested Prop L and Gas Tax funds.

Repair locations are selected based on SFPW inspections and public complaints, and are prioritized according to project readiness, community support, and time-sensitive needs. In addition to these planned repairs, SFPW may need to respond to emergencies at locations in front of federal, state, school, and housing authority properties; undeveloped land; roadway structures (e.g., stairways, tunnels, bridges, and retaining walls); and areas with special surface sidewalks such as Market Street bricks and Mission Street tiles. Any changes to the prioritized repair list will follow the 5YPP prioritization criteria.