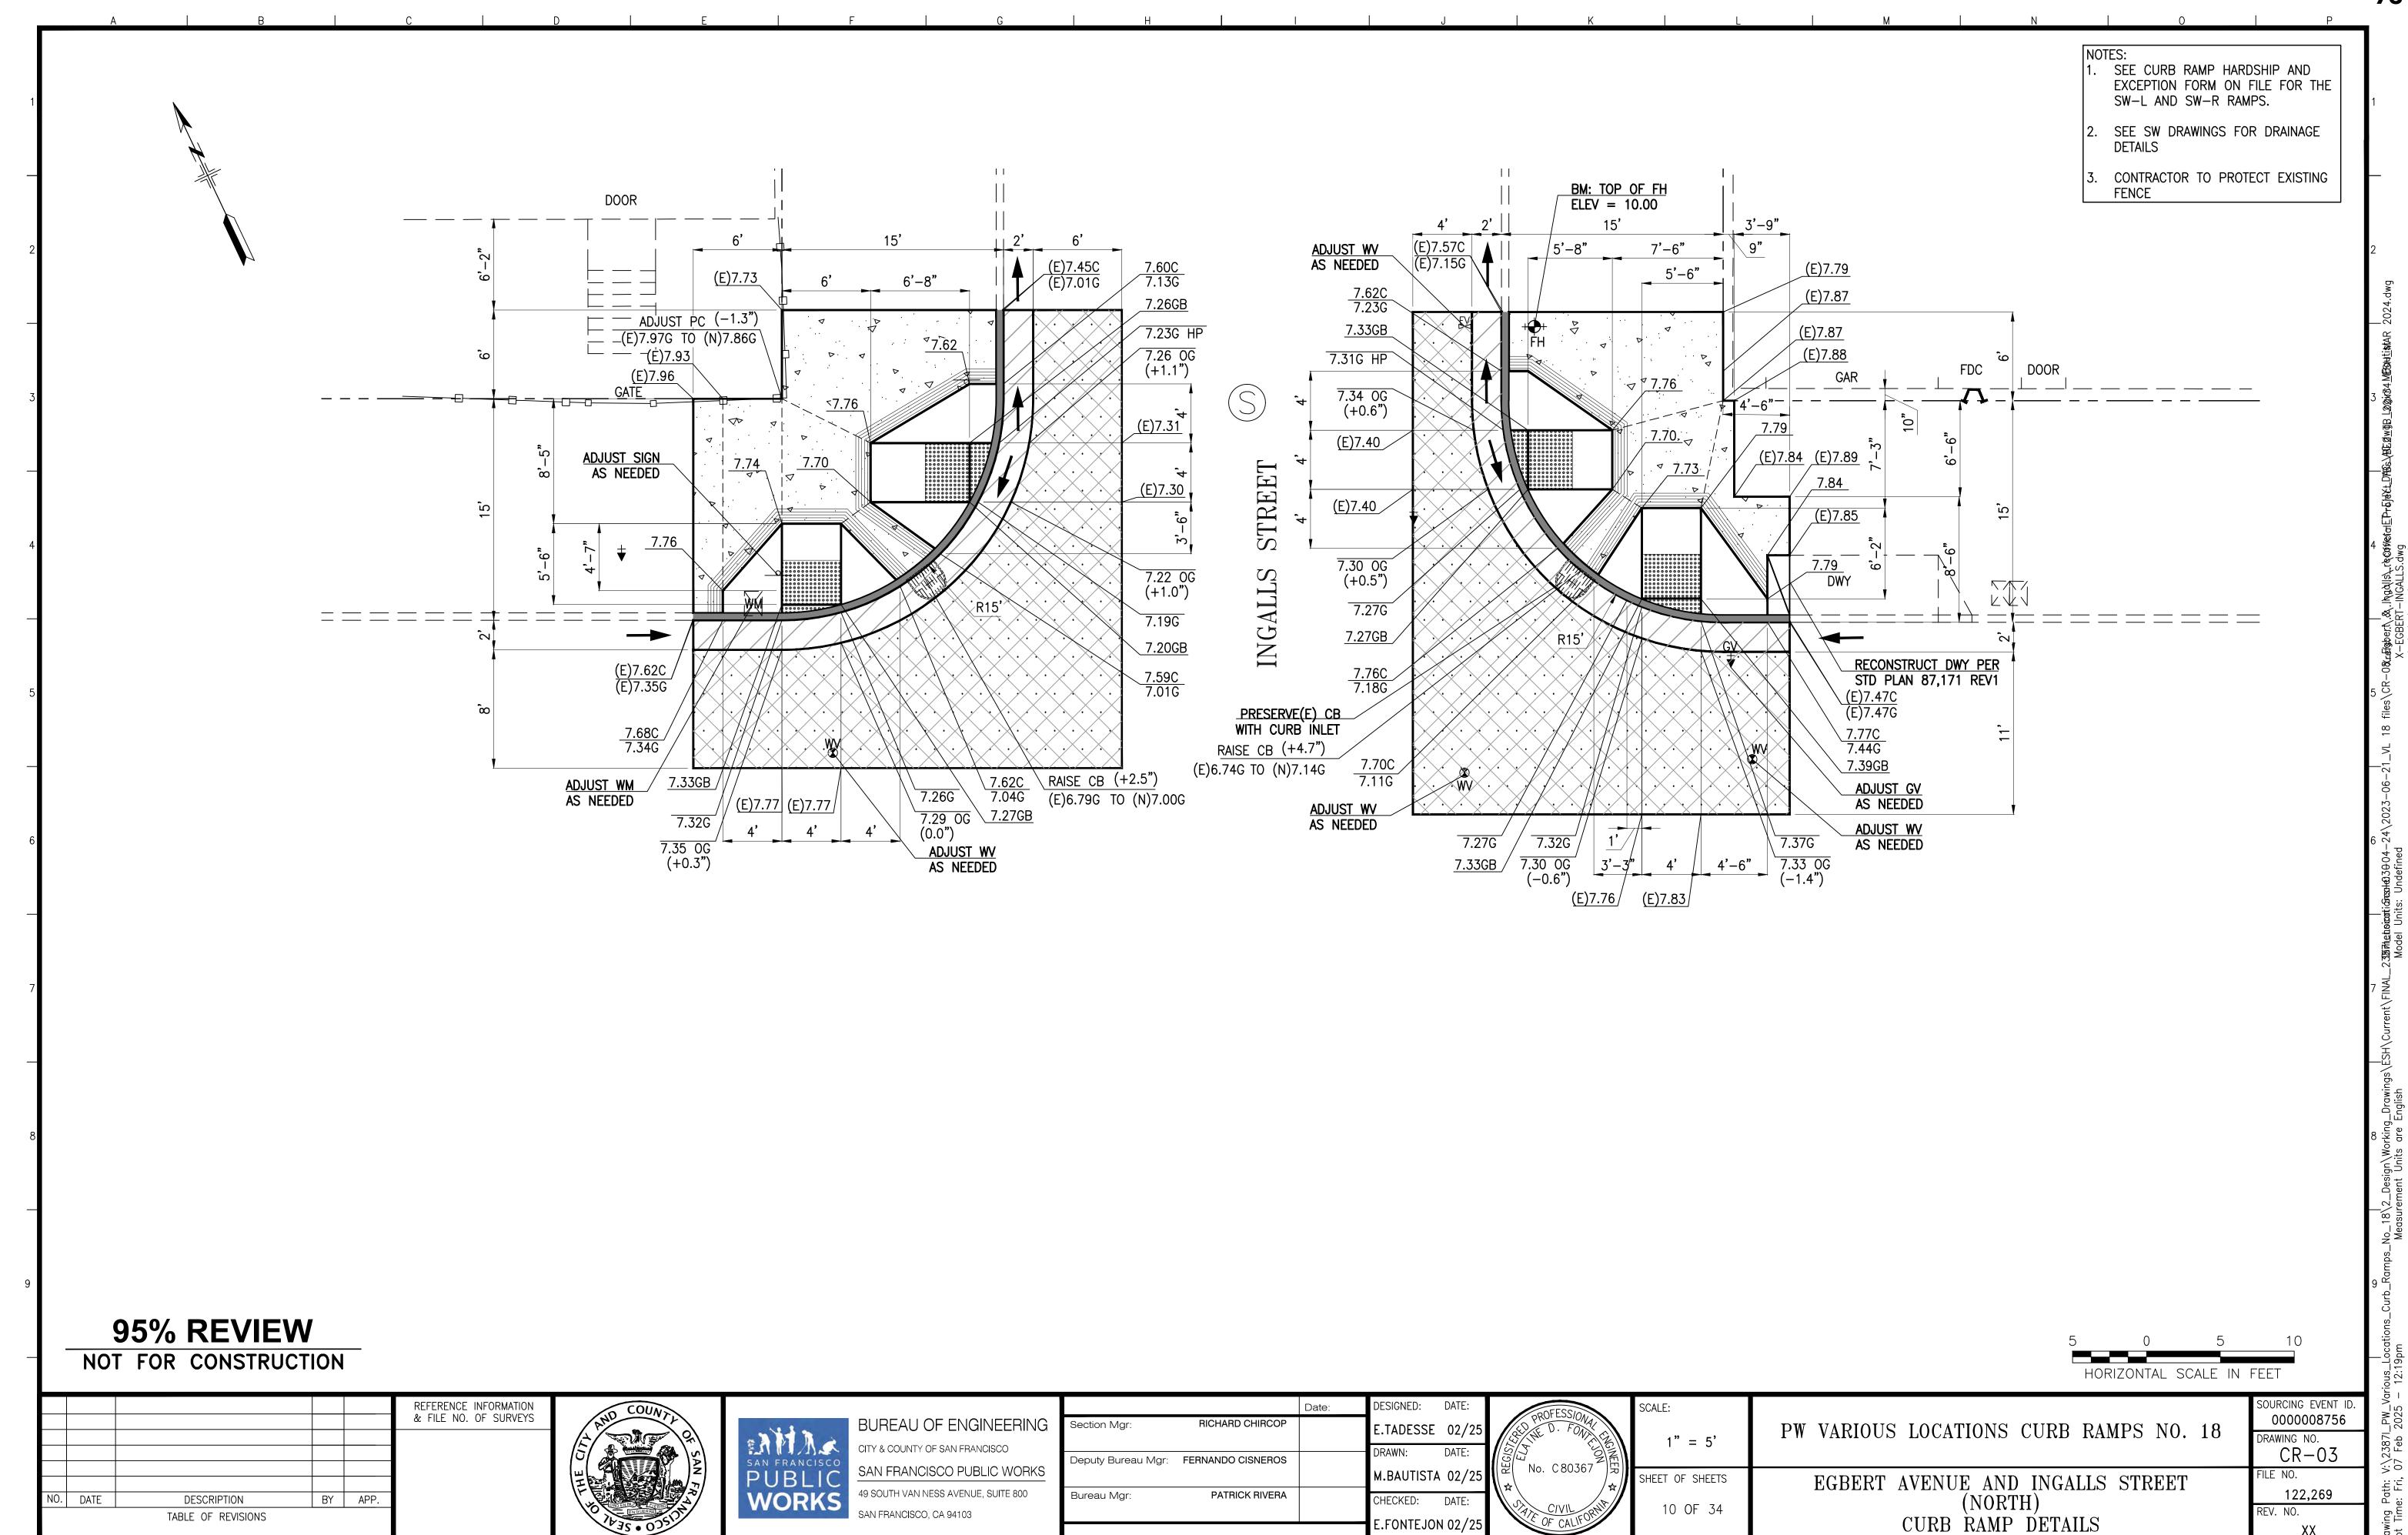

#### **EXPENDITURE PLAN INFORMATION**

| PROP L Expenditure Plans | Street Resurfacing |
|--------------------------|--------------------|
| Current PROP L Request:  | \$400,000          |
| Supervisorial District   | Citywide           |

#### **Brief Project Description**

San Francisco Public Works is responsible for repairing sidewalks around City-maintained trees, adjacent to City properties, and at the angular returns of all intersections. The Tree Maintenance Fund established by Prop E (approved in 2016) is used to repair sidewalks damaged by City-maintained trees. Requested Prop L funds will be used to repair damaged public sidewalk, curb and gutters, and angular returns not related to street tree damage at approximately 200 locations.

#### **Detailed Scope, Project Benefits and Community Outreach**

Public Works is responsible for repairing sidewalks around City-maintained trees, adjacent to City properties, and at the angular returns of all intersections. The passage of Proposition E in November 2016 resulted in an annual funding set-aside to maintain all street trees in the public right-of-way. Tree Maintenance Fund (TMF) dollars are used for sidewalk repairs caused by City-maintained trees. All other damaged public sidewalks, curbs and gutters, and angular returns not related to tree damage will be repaired using Prop L funds and Gas Tax revenues.

SFPW currently has a backlog of over 1,000 requested repairs to damaged public sidewalks, curbs and gutters, and angular returns unrelated to street tree damage. These damages are typically caused by factors such as trucks driving onto curbs, aging infrastructure, heavy equipment, vehicular accidents, or poor original construction. A list of outstanding repair locations is provided and will be used to identify work under this funding request. At an average cost of \$88 per square foot and \$351 per linear foot, SFPW anticipates completing approximately 200 sidewalk and curb repair requests with the requested Prop L and Gas Tax funds.

Repair locations are selected based on SFPW inspections and public complaints, and are prioritized according to project readiness, community support, and time-sensitive needs. In addition to these planned repairs, SFPW may need to respond to emergencies at locations in front of federal, state, school, and housing authority properties; undeveloped land; roadway structures (e.g., stairways, tunnels, bridges, and retaining walls); and areas with special surface sidewalks such as Market Street bricks and Mission Street tiles. Any changes to the prioritized repair list will follow the 5YPP prioritization criteria.