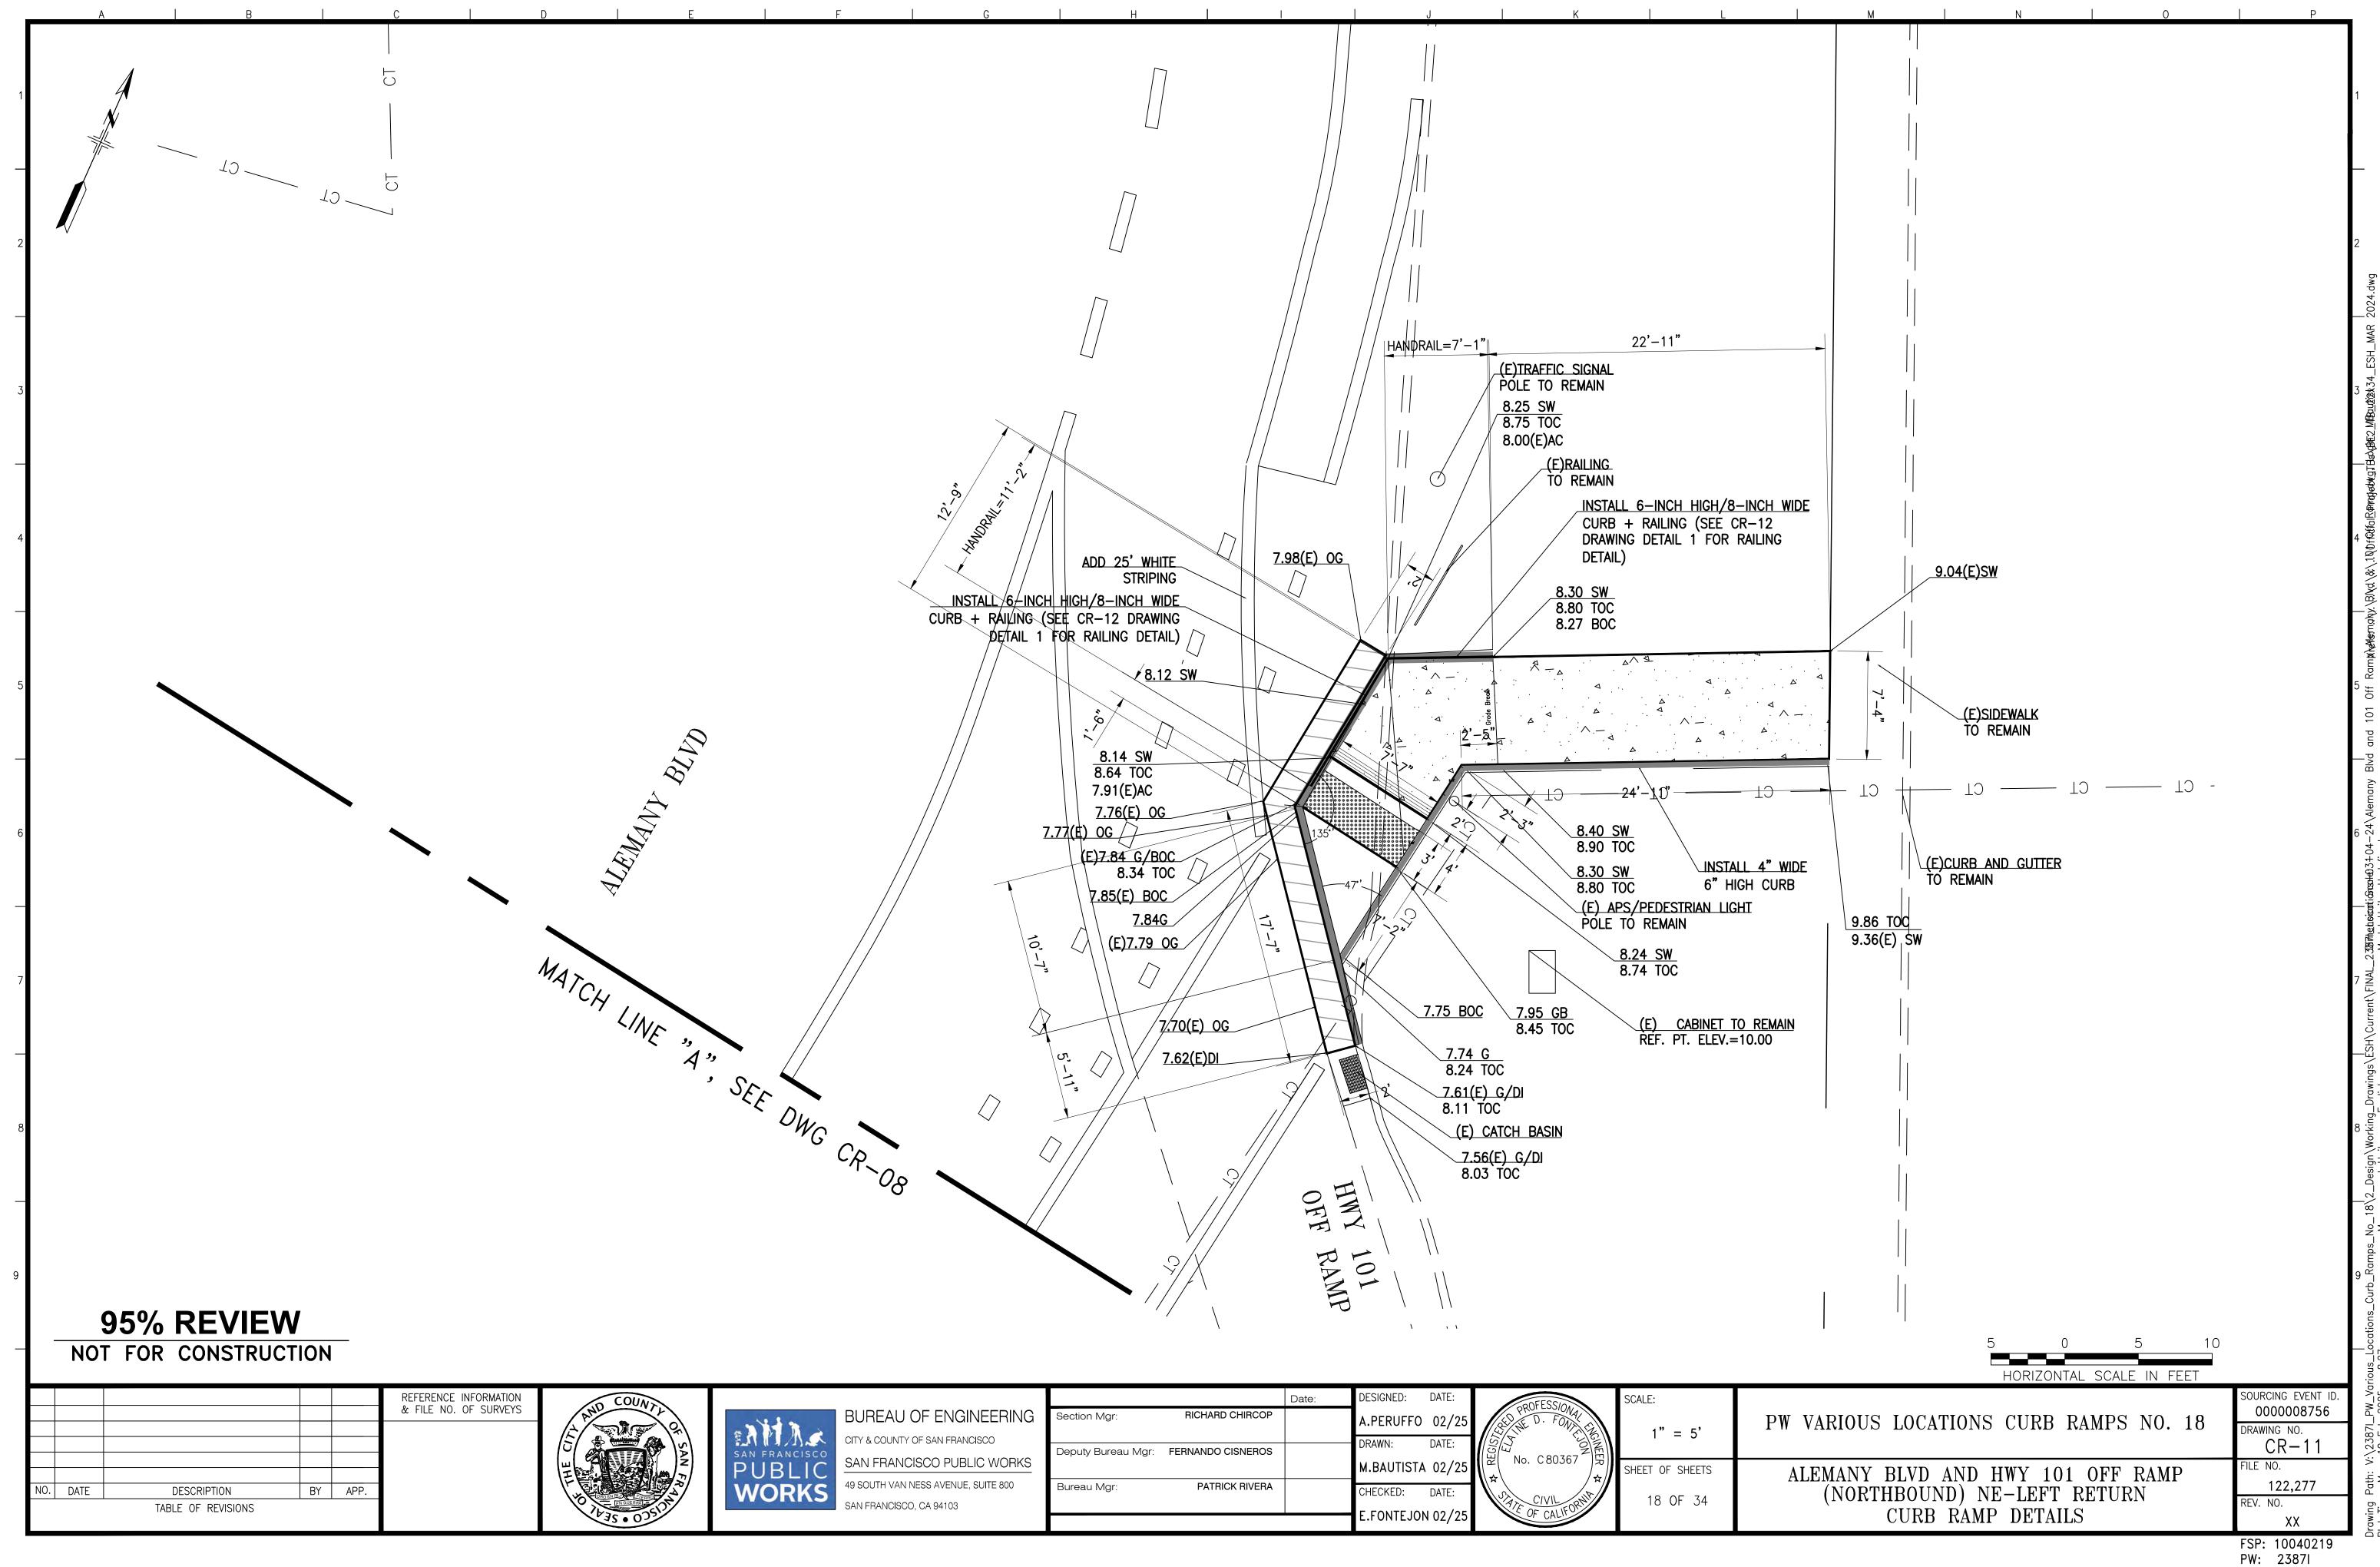

#### **EXPENDITURE PLAN INFORMATION**

| PROP L Expenditure Plans | Street Resurfacing |
|--------------------------|--------------------|
| Current PROP L Request:  | \$400,000          |
| Supervisorial District   | Citywide           |

### **Detailed Scope, Project Benefits and Community Outreach**

San Francisco Public Works requests \$400,000 from the Prop L Street Repair and Cleaning Equipment category, which funds replacement of street repair and cleaning equipment such as asphalt pavers, dump trucks, street sweepers, front-end loaders and other equipment for street repair and maintenance. The Fiscal Year 2025/26 request would fund purchase of the following Street Repair and Cleaning Equipment:

• 1 Full Size Street Sweeper

The requested equipment is replacing equipment that has exceeded its useful life and will improve safety at the worksite and improve the efficiency of street cleaning and repair work. All equipment will have the newest safety features available. The regenerative air sweeper is for street cleaning.