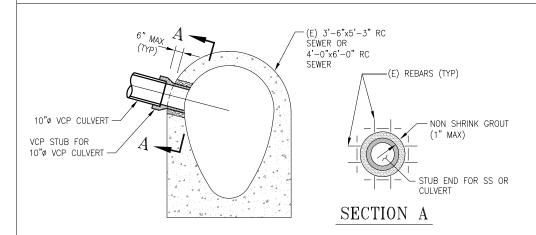

/ WITH

VCP

### GENERAL NOTES

- ELEVATIONS ARE IN REFERENCE TO S.F. CITY DATUM. S.F. CITY DATUM IS APPROXIMATELY 11.35 FEET HIGHER THAN NAVD88 DATUM.
- 2. REFER TO CR-DRAWINGS FOR EXACT LOCATION OF (N) CATCHBASINS AND
- 3. MAXIMUM TRENCH WIDTH SHALL BE THE LARGER OUTSIDE DIMENSION OF THE NEW OR EXISTING SEWER/STRUCTURE PLUS 1.5 FEET ON EACH SIDE.



#### **DETAIL NOTES:**

- 1. LIMITS OF FINAL ACWS SHALL BE AS DELINEATED PER CR-DRAWINGS.
- 2. RESTORATION OF CONCRETE BASE MAY BE WIDER THAN SHOWN IN TRENCH RESTORATION DETAIL PER DPW ORDER 187,005, SECTION 11.
- 3. DETECTABLE WARNING TAPE SHALL BE 6" WIDE, 5 MIL THICKNESS GREEN METALLIC WARNING TAPE WITH WORDS "CAUTION: BURIED SEWER," AND CENTERED OVER AND PLACED 12" ABOVE THE TOP OF PIPE.

### TRENCH RESTORATION DETAIL FOR ASPHALT STREET



CULVERT CONNECTION DETAIL FOR RC SEWER





### SECTION A

#### **DETAIL NOTES:**

- 1. CAREFULLY CORE DRILL OUTSIDE DIAMETER OF (N) VCP STUB THROUGH (E) CIPL.
- 2. EPOXY GROUT SHALL BE USED TO SEAL (N) VCP STUB TO (E) CIPL. REMAINDER OF VOIDED AREA SHALL BE FILLED WITH NON-SHRINK

CULVERT CONNECTION DETAIL FOR RC SEWER LINED W/CIPL



95% REVIEW SET NOT FOR CONSTRUCTION USE

NO. DATE DESCRIPTION BY APP. TABLE OF REVISIONS





BUREAU OF ENGINEERING CITY & COUNTY OF SAN FRANCISCO SAN FRANCISCO PUBLIC WORKS 49 SOUTH VAN NESS AVENUE, SUITE 800 SAN FRANCISCO, CA 94103

|   |                    |                | Date: | DESIGNED: | DATE:   |     |
|---|--------------------|----------------|-------|-----------|---------|-----|
| G | Section Mgr:       | LESLEY WONG    |       | J.GAUSMAN | 0