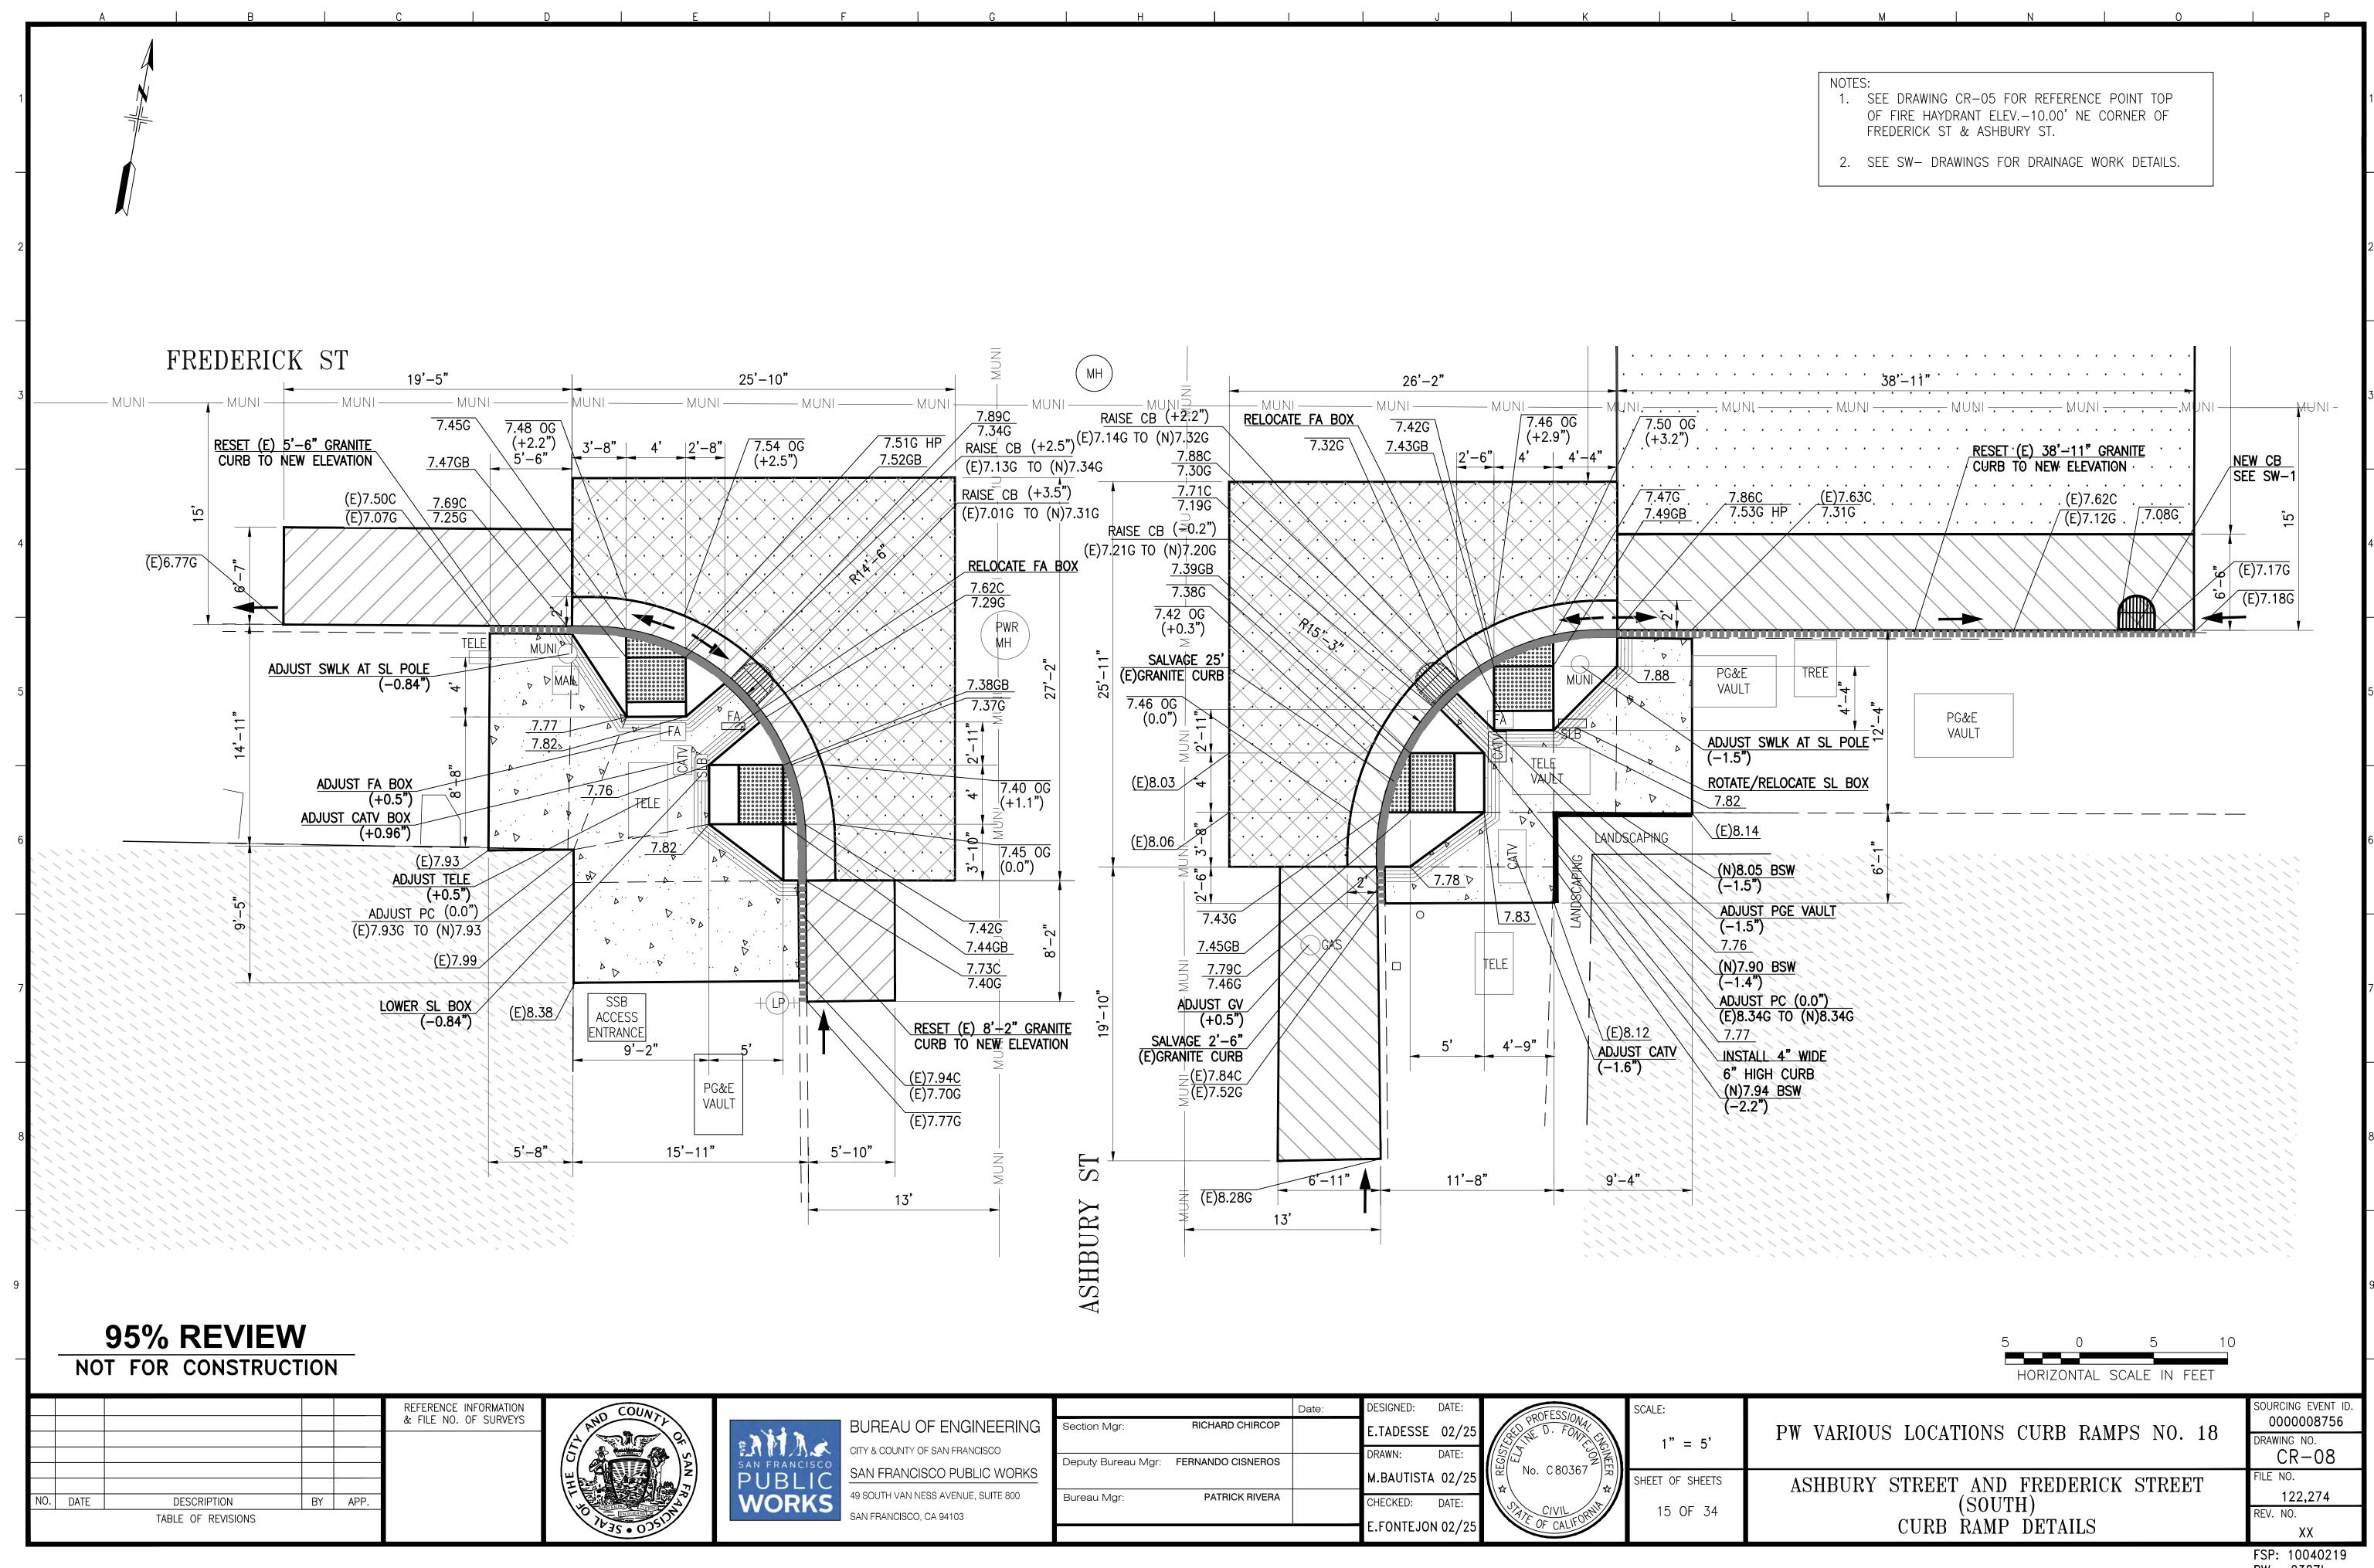

#### **EXPENDITURE PLAN INFORMATION**

| PROP L Expenditure Plans | Street Resurfacing |
|--------------------------|--------------------|
| Current PROP L Request:  | \$400,000          |
| Supervisorial District   | Citywide           |

### **Detailed Scope, Project Benefits and Community Outreach**

San Francisco Public Works requests \$400,000 from the Prop L Street Repair and Cleaning Equipment category, which funds replacement of street repair and cleaning equipment such as asphalt pavers, dump trucks, street sweepers, front-end loaders and other equipment for street repair and maintenance. The Fiscal Year 2025/26 request would fund purchase of the following Street Repair and Cleaning Equipment:

• 1 Full Size Street Sweeper

The requested equipment is replacing equipment that has exceeded its useful life and will improve safety at the worksite and improve the efficiency of street cleaning and repair work. All equipment will have the newest safety features available. The regenerative air sweeper is for street cleaning.