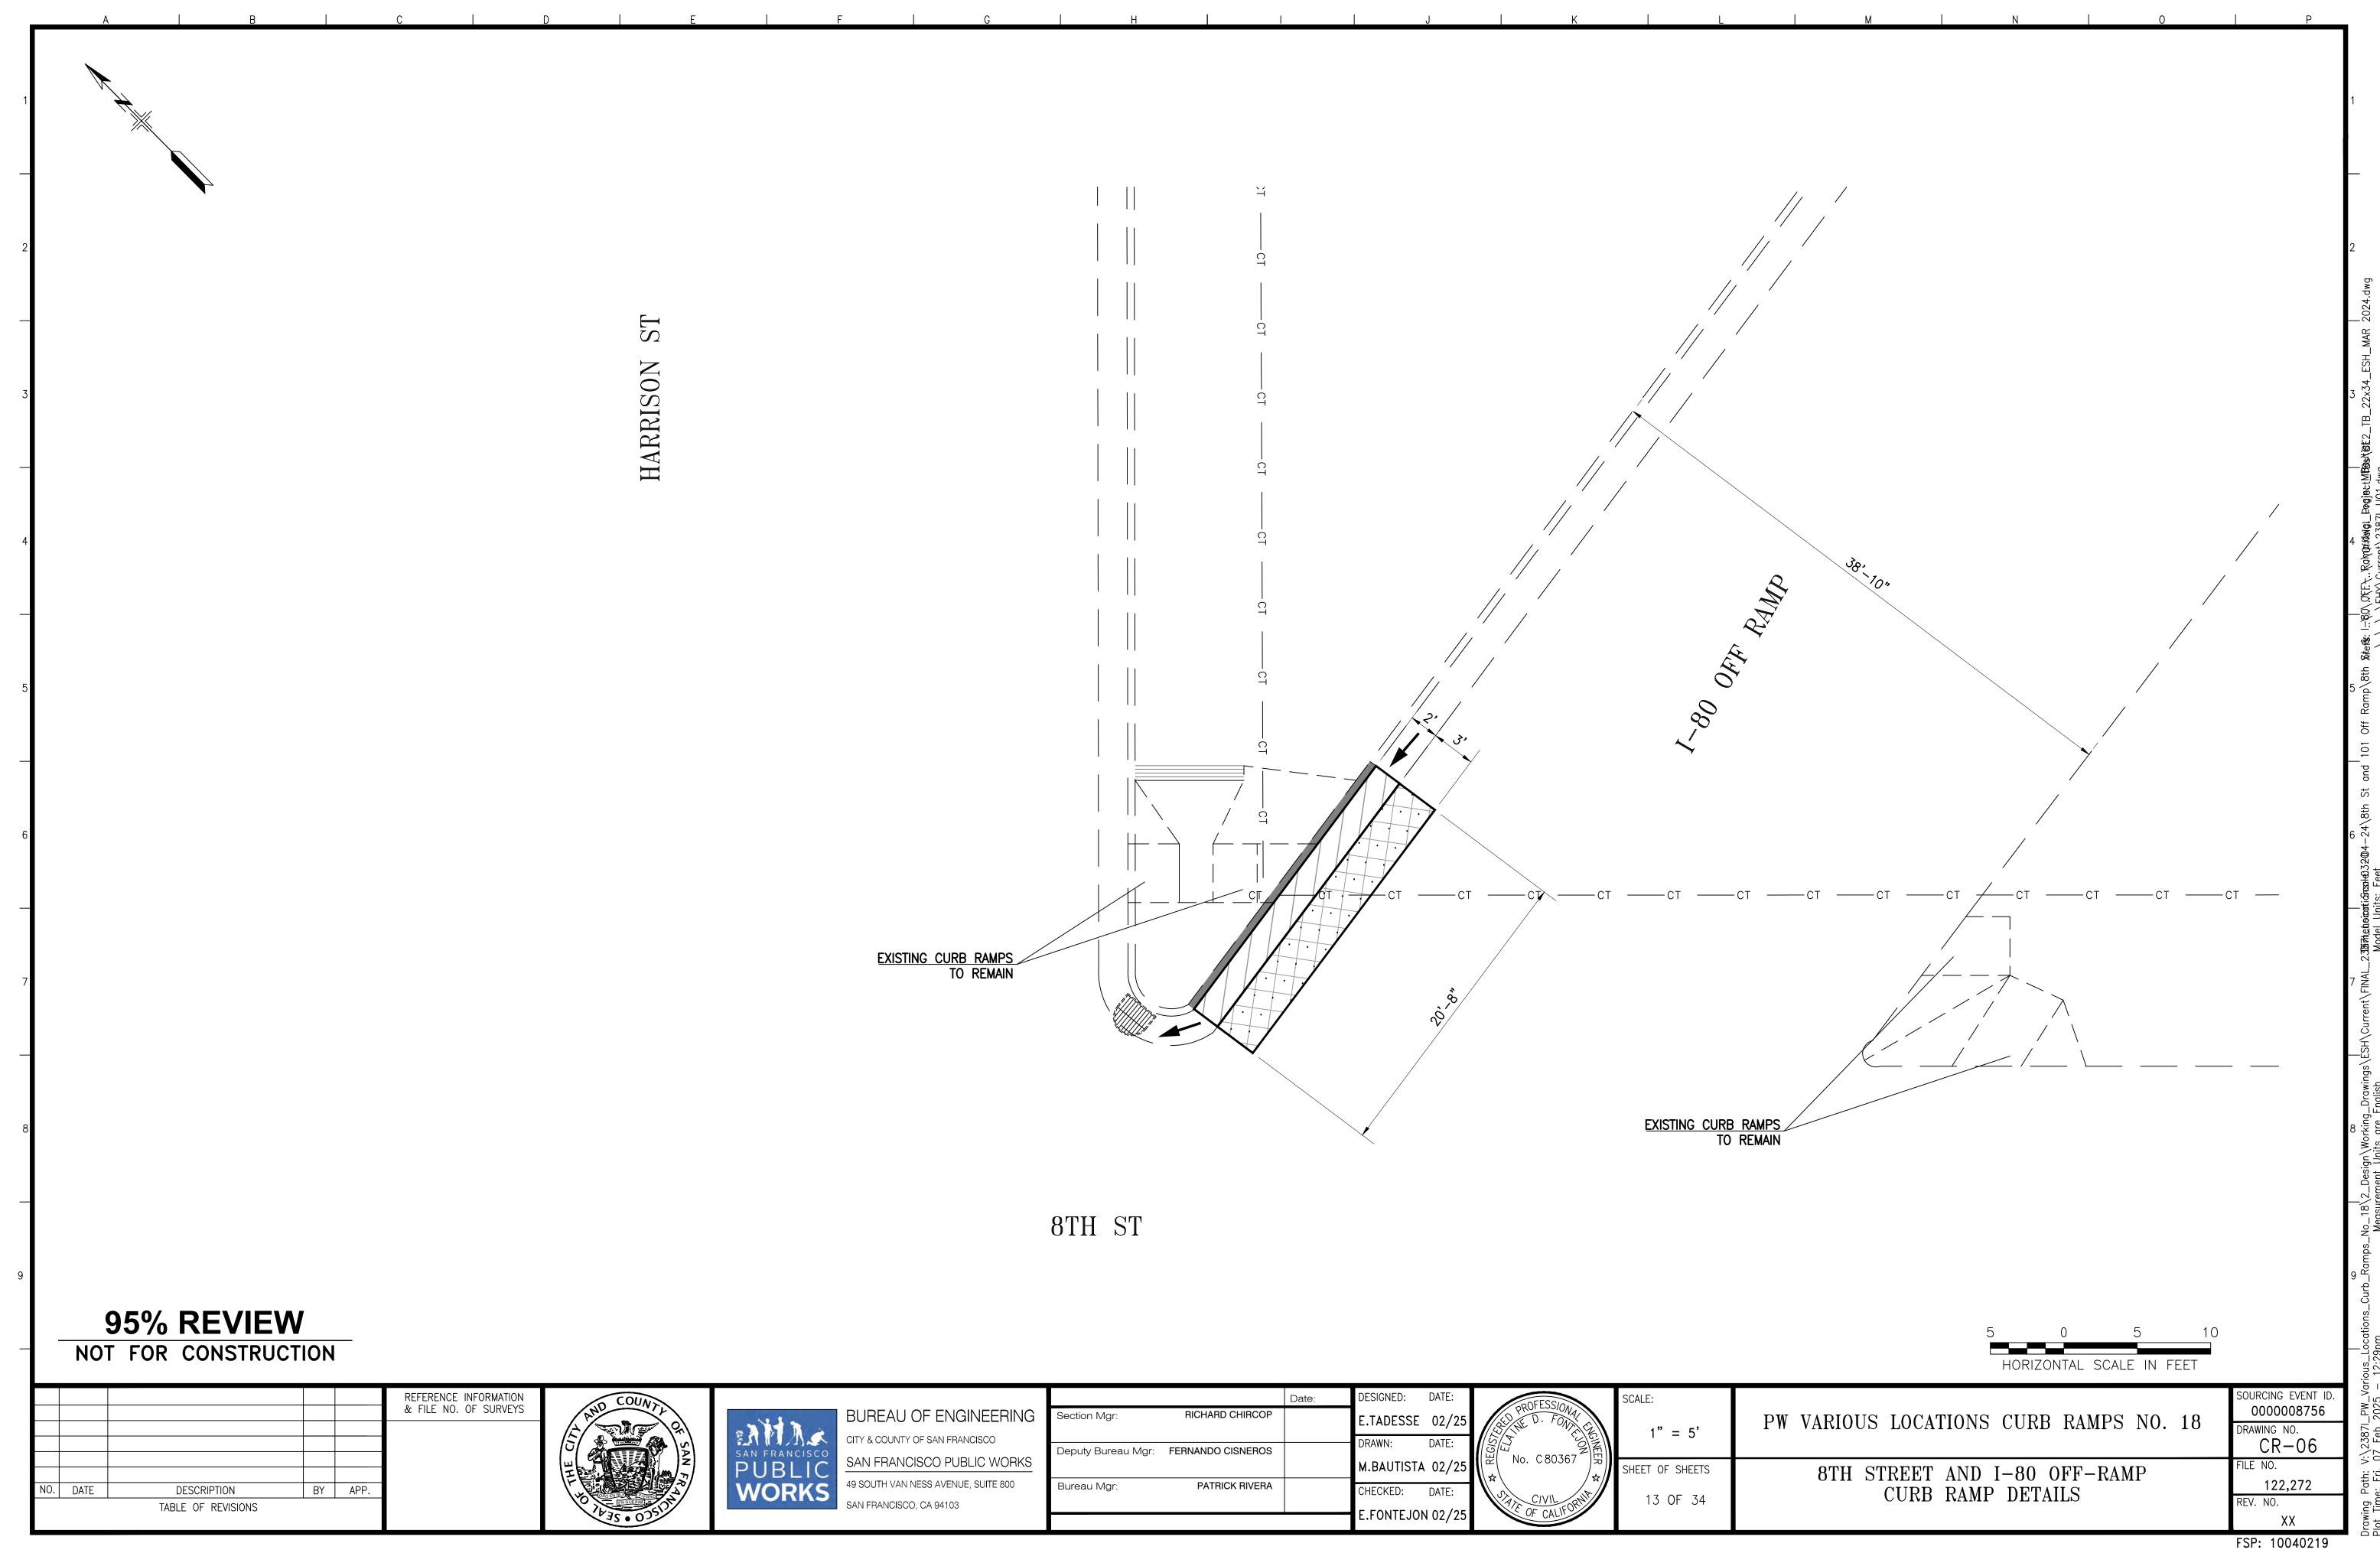

| SCAL |
|----|---------------------------|------|
| 5  | No. C 80367 No. C 80367 A | SHE  |
| :5 | CIVIL ORNIT               |      |

| C 80367     | 1" = 5'         | PW VARIOU |
|-------------|-----------------|-----------|
| C 80367 □ 完 | SHEET OF SHEETS | BRUS      |
| CALIFORNIT  | 12 OF 34        |           |

| W | VARIOUS | LOCATIONS              | CURB RAMPS NO. 18 | <b>O</b><br>DRAW |
|---|---------|------------------------|-------------------|------------------|
|   |         | PLACE AND<br>CURB RAMP | HALLAM STREET     | FILE             |
|   |         | COND NAMI              | DETAILO           | REV.             |

| 0000008756  |
|-------------|
| DRAWING NO. |
| CR-05       |
| FILE NO.    |
| 122,271     |
| REV. NO.    |
| 2424        |

HORIZONTAL SCALE IN FEET





95% REVIEW NOT FOR CONSTRUCTION

REFERENCE INFORMATION & FILE NO. OF SURVEYS NO. DATE DESCRIPTION TABLE OF REVISIONS



BUREAU OF ENGINEERING CITY & COUNTY OF SAN FRANCISCO SAN FRANCISCO PUBLIC WORKS 49 SOUTH VAN NESS AVENUE, SUITE 800 SAN FRANCISCO, CA 94103

|                    |                   | Date: | DESIGNED:  | DATE:   |      |
|--------------------|-------------------|-------|------------|---------|------|
| Section Mgr:       | RICHARD CHIRCOP   |       | E.TADESSE  | 02/25   | ١,   |
| Deputy Bureau Mgr: | FERNANDO CISNEROS |       | DRAWN:     | DATE:   |      |
|                    |                   |       | M.BAUTISTA | 02/25   | $\ $ |
| Bureau Mgr:        | PATRICK RIVERA    |       | CHECKED:   | DATE:   | ١١   |
|                    |                   |