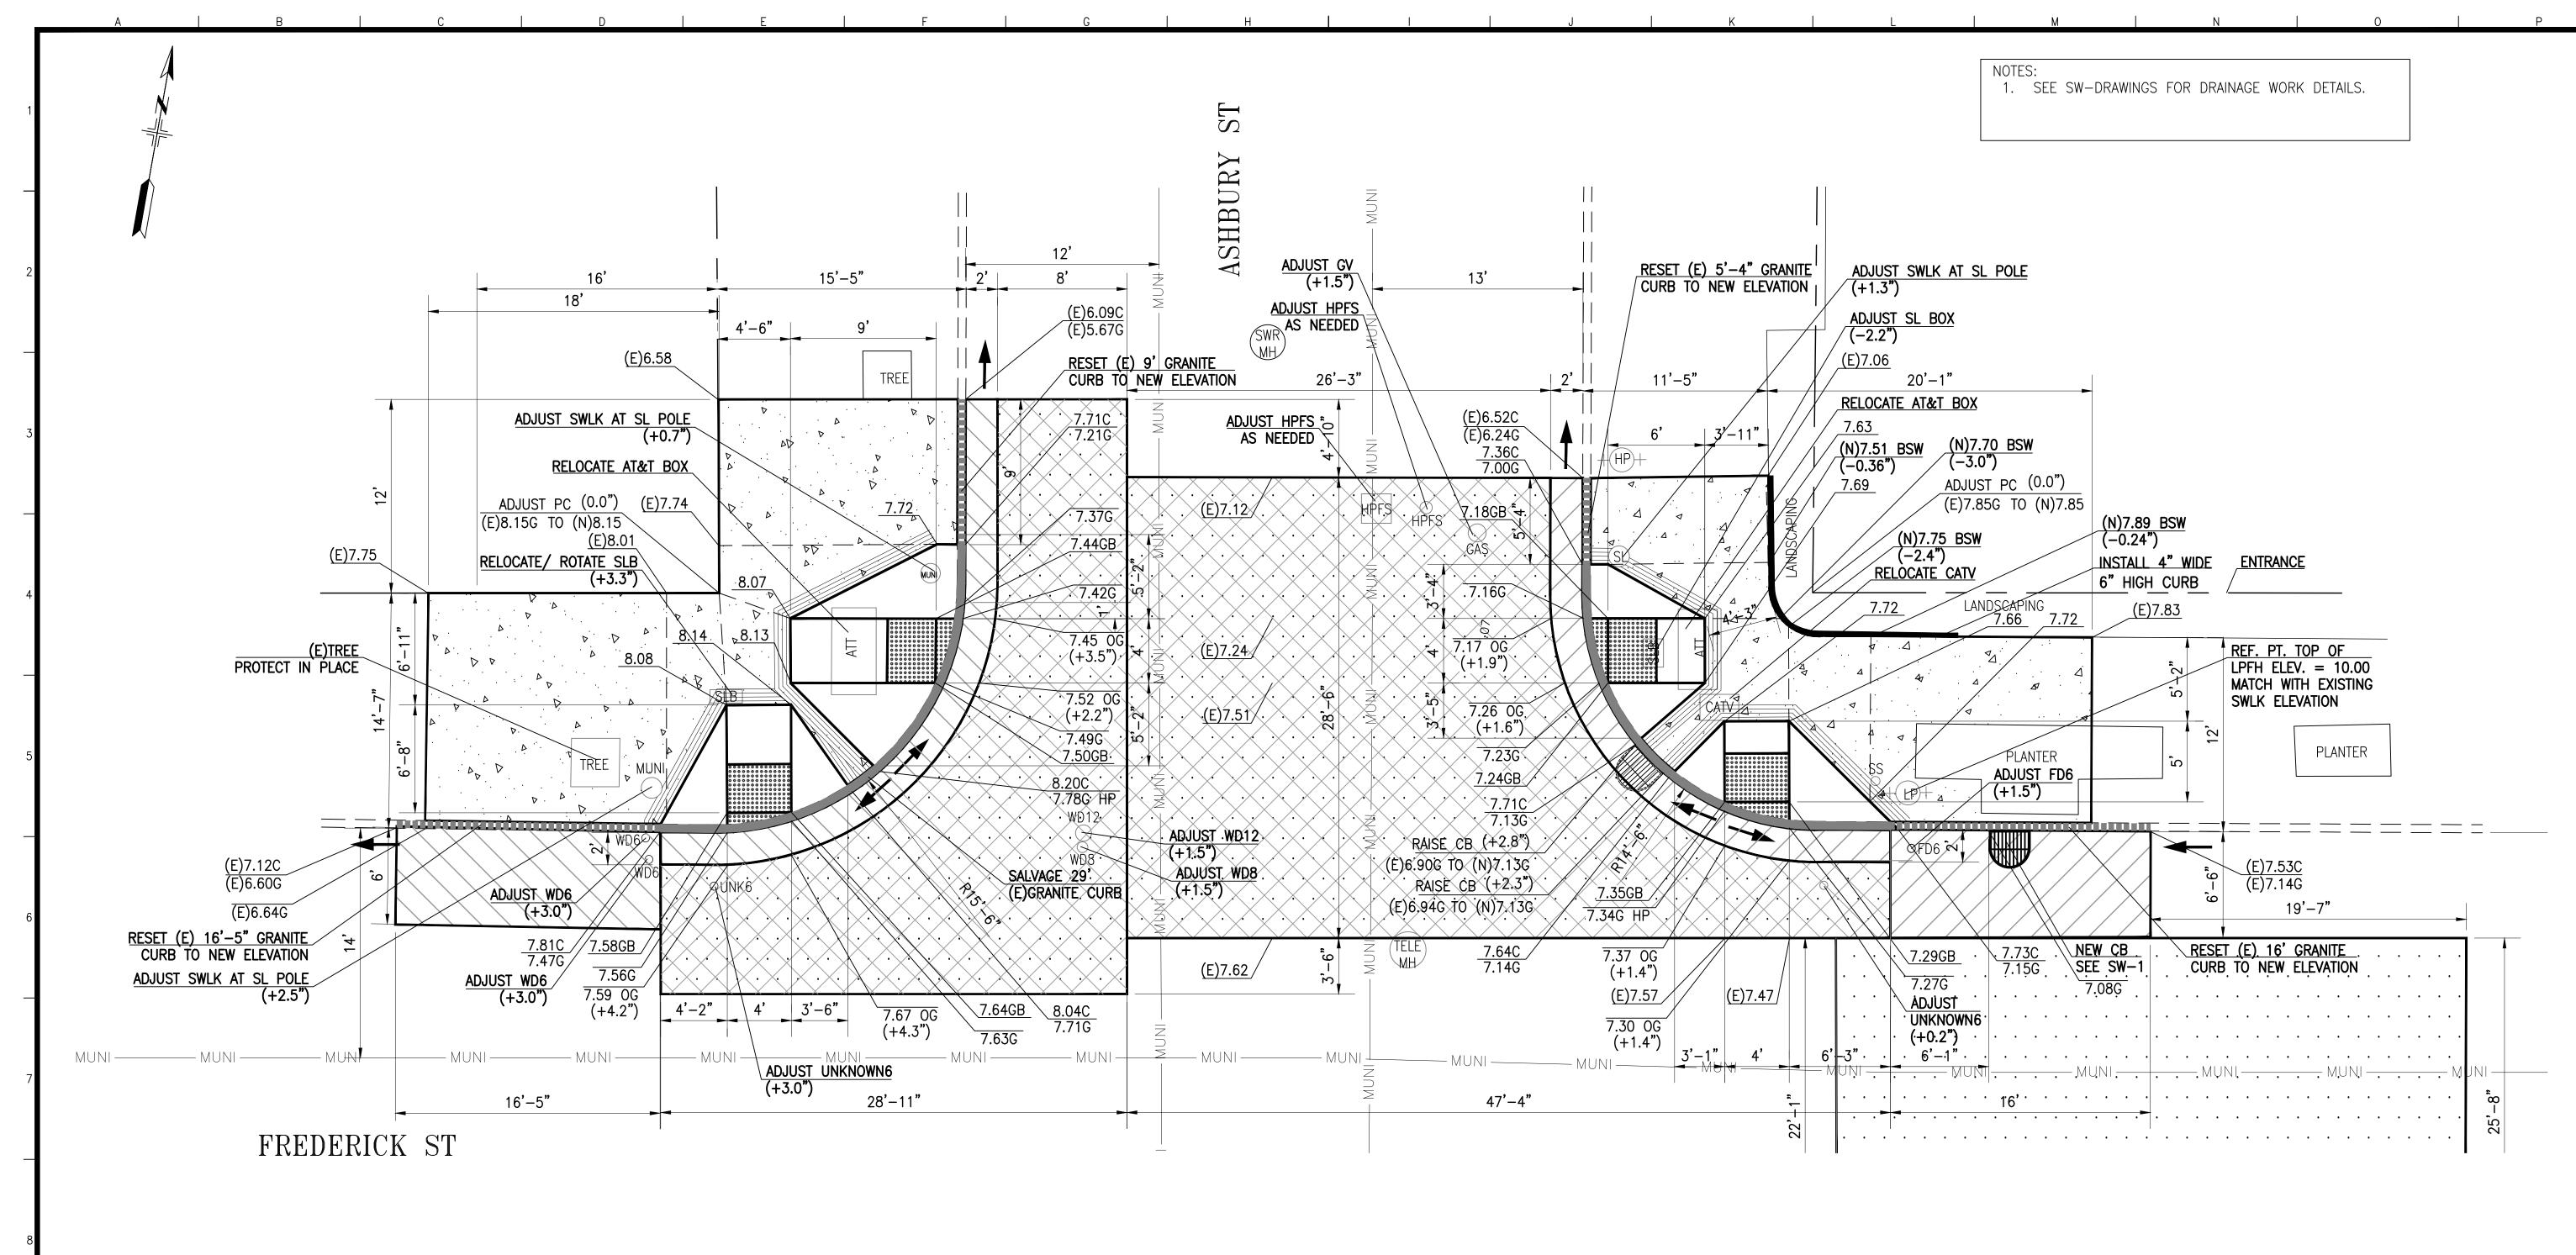

| SCAL |
|----|---------------------------|------|
| 5  | No. C 80367 No. C 80367 A | SHE  |
| :5 | CIVIL ORNIT               |      |

| C 80367     | 1" = 5'         | PW VARIOU |
|-------------|-----------------|-----------|
| C 80367 □ 完 | SHEET OF SHEETS | BRUS      |
| CALIFORNIT  | 12 OF 34        |           |

| W | VARIOUS | LOCATIONS              | CURB RAMPS NO. 18 | <b>O</b><br>DRAW |
|---|---------|------------------------|-------------------|------------------|
|   |         | PLACE AND<br>CURB RAMP | HALLAM STREET     | FILE             |
|   |         | COND NAMI              | DETAILO           | REV.             |

| 0000008756  |
|-------------|
| DRAWING NO. |
| CR-05       |
| FILE NO.    |
| 122,271     |
| REV. NO.    |
| 2424        |

HORIZONTAL SCALE IN FEET





95% REVIEW NOT FOR CONSTRUCTION

REFERENCE INFORMATION & FILE NO. OF SURVEYS NO. DATE DESCRIPTION TABLE OF REVISIONS



BUREAU OF ENGINEERING CITY & COUNTY OF SAN FRANCISCO SAN FRANCISCO PUBLIC WORKS 49 SOUTH VAN NESS AVENUE, SUITE 800 SAN FRANCISCO, CA 94103

|                    |                   | Date: | DESIGNED:  | DATE:   |      |
|--------------------|-------------------|-------|------------|---------|------|
| Section Mgr:       | RICHARD CHIRCOP   |       | E.TADESSE  | 02/25   | ١,   |
| Deputy Bureau Mgr: | FERNANDO CISNEROS |       | DRAWN:     | DATE:   |      |
|                    |                   |       | M.BAUTISTA | 02/25   | $\ $ |
| Bureau Mgr:        | PATRICK RIVERA    |       | CHECKED:   | DATE:   | ١١   |
|                    |                   |       |