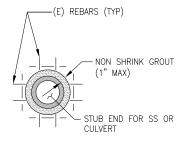

ARE IN REFERENCE TO S.F. CITY DATUM. S.F. CITY DATUM IS APPROXIMATELY 11.35 FEET HIGHER THAN NAVD88 DATUM.
- 2. REFER TO CR-DRAWINGS FOR EXACT LOCATION OF (N) CATCHBASINS AND
- 3. MAXIMUM TRENCH WIDTH SHALL BE THE LARGER OUTSIDE DIMENSION OF THE NEW OR EXISTING SEWER/STRUCTURE PLUS 1.5 FEET ON EACH SIDE.



#### **DETAIL NOTES:**

- 1. LIMITS OF FINAL ACWS SHALL BE AS DELINEATED PER CR-DRAWINGS.
- 2. RESTORATION OF CONCRETE BASE MAY BE WIDER THAN SHOWN IN TRENCH RESTORATION DETAIL PER DPW ORDER 187,005, SECTION 11.
- 3. DETECTABLE WARNING TAPE SHALL BE 6" WIDE, 5 MIL THICKNESS GREEN METALLIC WARNING TAPE WITH WORDS "CAUTION: BURIED SEWER," AND CENTERED OVER AND PLACED 12" ABOVE THE TOP OF PIPE.

### TRENCH RESTORATION DETAIL FOR ASPHALT STREET



CULVERT CONNECTION DETAIL FOR RC SEWER





### SECTION A

#### **DETAIL NOTES:**

- 1. CAREFULLY CORE DRILL OUTSIDE DIAMETER OF (N) VCP STUB THROUGH (E) CIPL.
- 2. EPOXY GROUT SHALL BE USED TO SEAL (N) VCP STUB TO (E) CIPL. REMAINDER OF VOIDED AREA SHALL BE FILLED WITH NON-SHRINK

CULVERT CONNECTION DETAIL FOR RC SEWER LINED W/CIPL



95% REVIEW SET NOT FOR CONSTRUCTION USE

NO. DATE DESCRIPTION BY APP. TABLE OF REVISIONS





BUREAU OF ENGINEERING CITY & COUNTY OF SAN FRANCISCO SAN FRANCISCO PUBLIC WORKS 49 SOUTH VAN NESS AVENUE, SUITE 800 SAN FRANCISCO, CA 94103

|   |                    |                | Date: | DESIGNED: | DATE:   |     |
|---|--------------------|----------------|-------|-----------|---------|-----|
| G | Section Mgr:       | LESLEY WONG    |       | J.GAUSMAN | 01/2025 | L   |
|   | Deputy Bureau Mar: | IQ