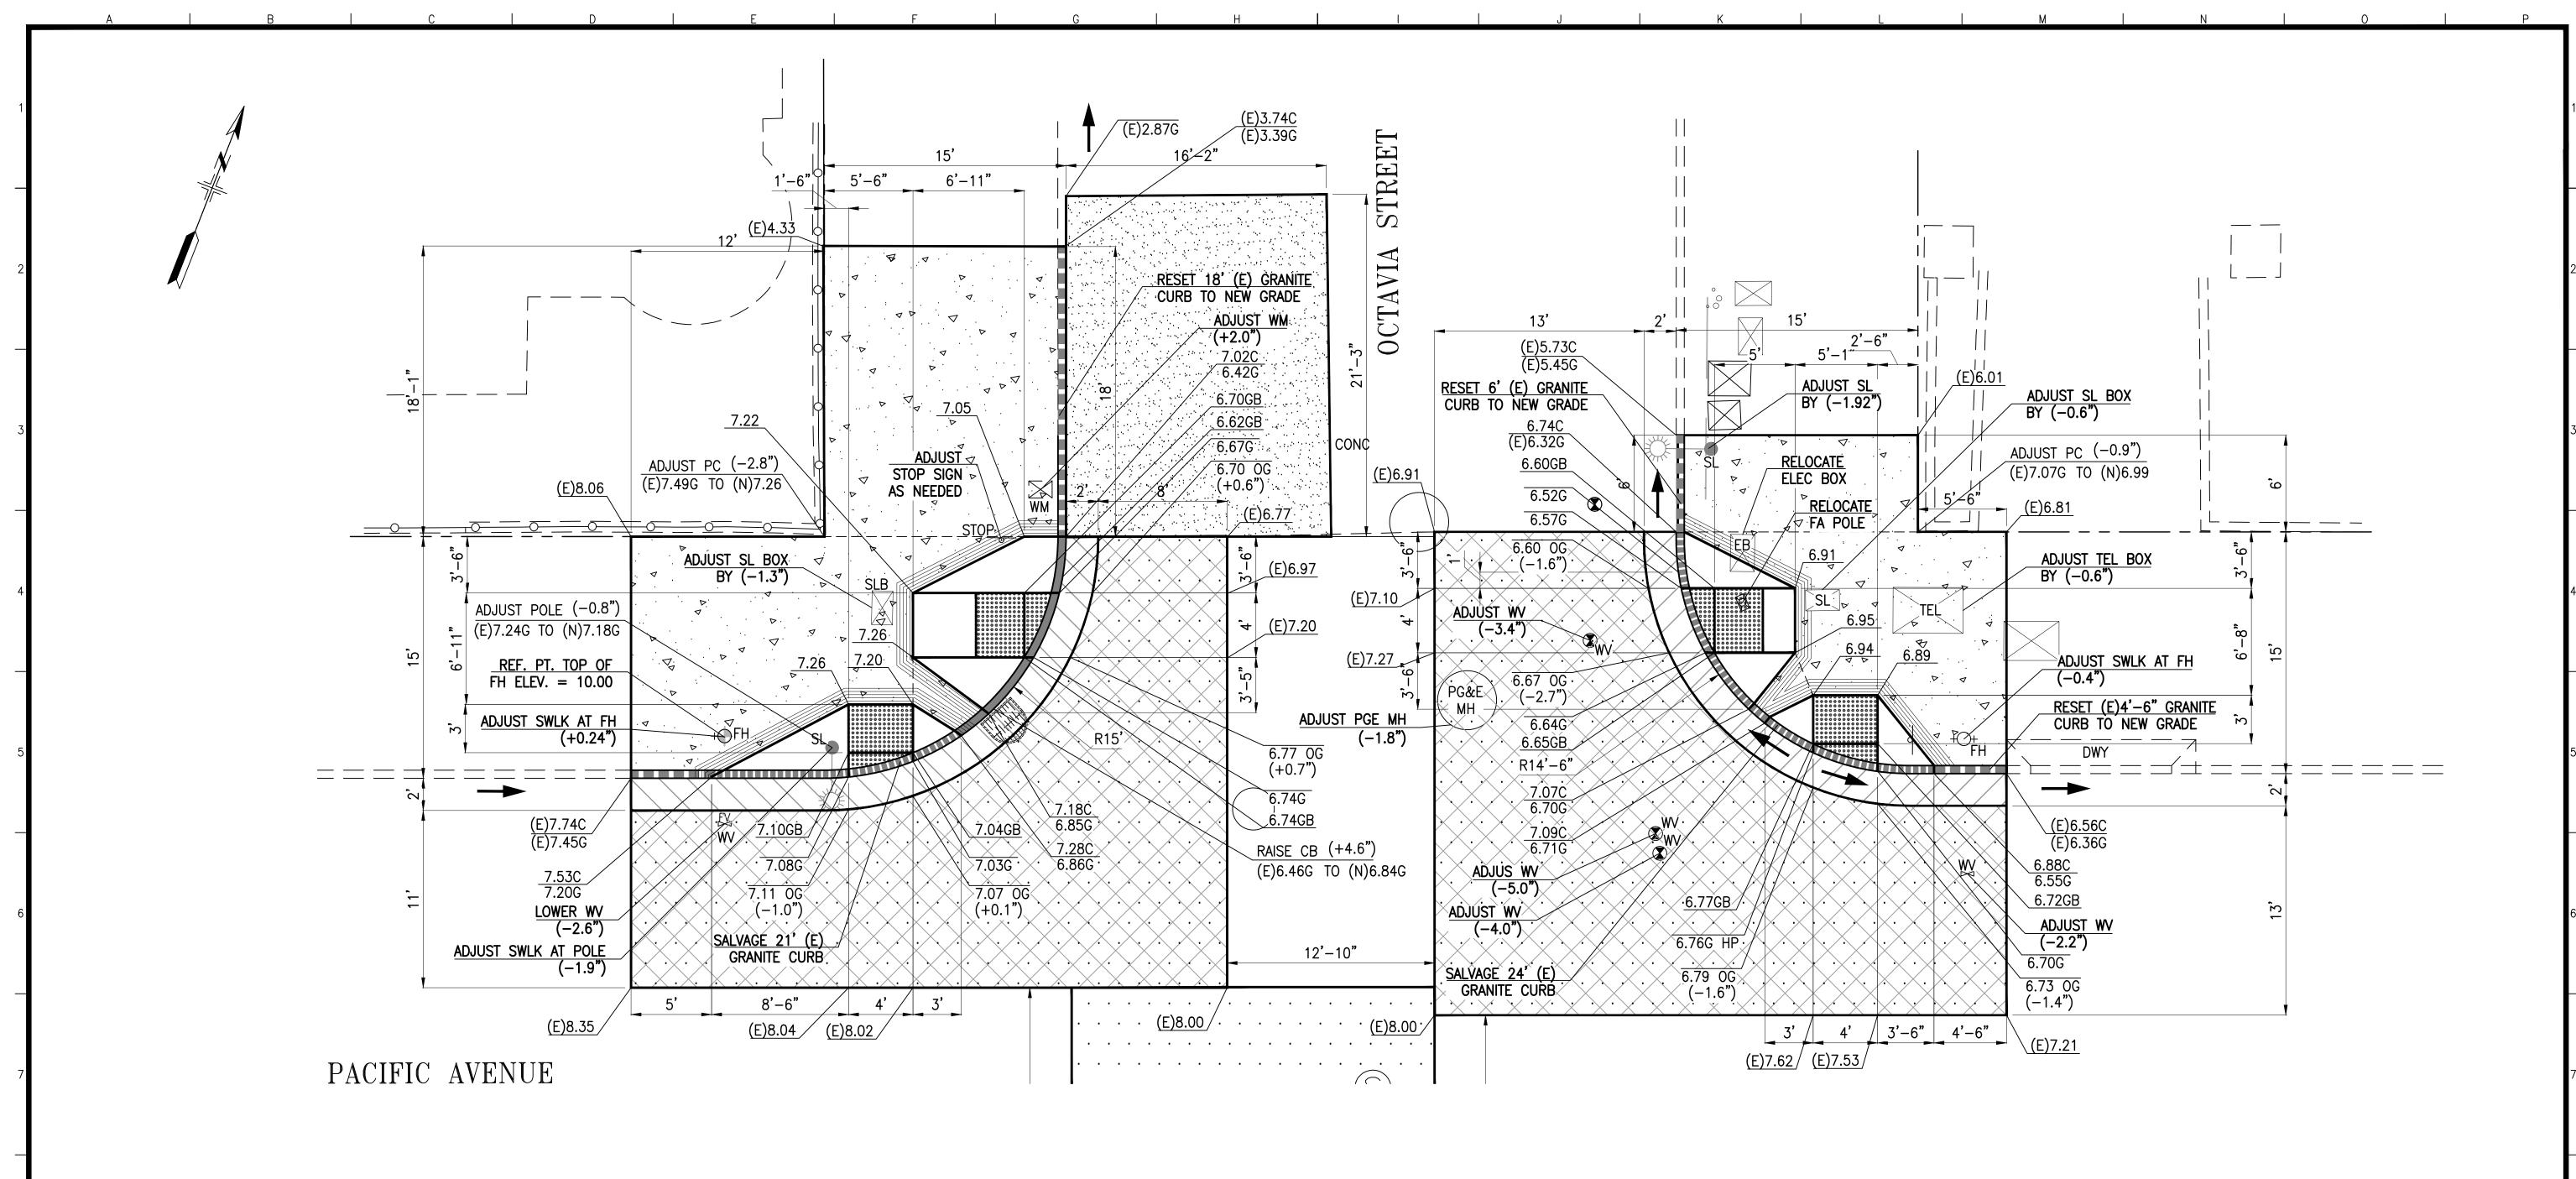

#### **EXPENDITURE PLAN INFORMATION**

| PROP L Expenditure Plans | Street Resurfacing |
|--------------------------|--------------------|
| Current PROP L Request:  | \$400,000          |
| Supervisorial District   | Citywide           |

#### **Brief Project Description**

San Francisco Public Works is responsible for repairing sidewalks around City-maintained trees, adjacent to City properties, and at the angular returns of all intersections. The Tree Maintenance Fund established by Prop E (approved in 2016) is used to repair sidewalks damaged by City-maintained trees. Requested Prop L funds will be used to repair damaged public sidewalk, curb and gutters, and angular returns not related to street tree damage at approximately 200 locations.

#### **Detailed Scope, Project Benefits and Community Outreach**

Public Works is responsible for repairing sidewalks around City-maintained trees, adjacent to City properties, and at the angular returns of all intersections. The passage of Proposition E in November 2016 resulted in an annual funding set-aside to maintain all street trees in the public right-of-way. Tree Maintenance Fund (TMF) dollars are used for sidewalk repairs caused by City-maintained trees. All other damaged public sidewalks, curbs and gutters, and angular returns not related to tree damage will be repaired using Prop L funds and Gas Tax revenues.

SFPW currently has a backlog of over 1,000 requested repairs to damaged public sidewalks, curbs and gutters, and angular returns unrelated to street tree damage. These damages are typically caused by factors such as trucks driving onto curbs, aging infrastructure, heavy equipment, vehicular accidents, or poor original construction. A list of outstanding repair locations is provided and will be used to identify work under this funding request. At an average cost of \$88 per square foot and \$351 per linear foot, SFPW anticipates completing approximately 200 sidewalk and curb repair requests with the requested Prop L and Gas Tax funds.

Repair locations are selected based on SFPW inspections and public complaints, and are prioritized according to project readiness, community support, and time-sensitive needs. In addition to these planned repairs, SFPW may need to respond to emergencies at locations in front of federal, state, school, and housing authority properties; undeveloped land; roadway structures (e.g., stairways, tunnels, bridges, and retaining walls); and areas with special surface sidewalks such as Market Street bricks and Mission Street tiles. Any changes to the prioritized repair list will follow the 5YPP prioritization criteria.