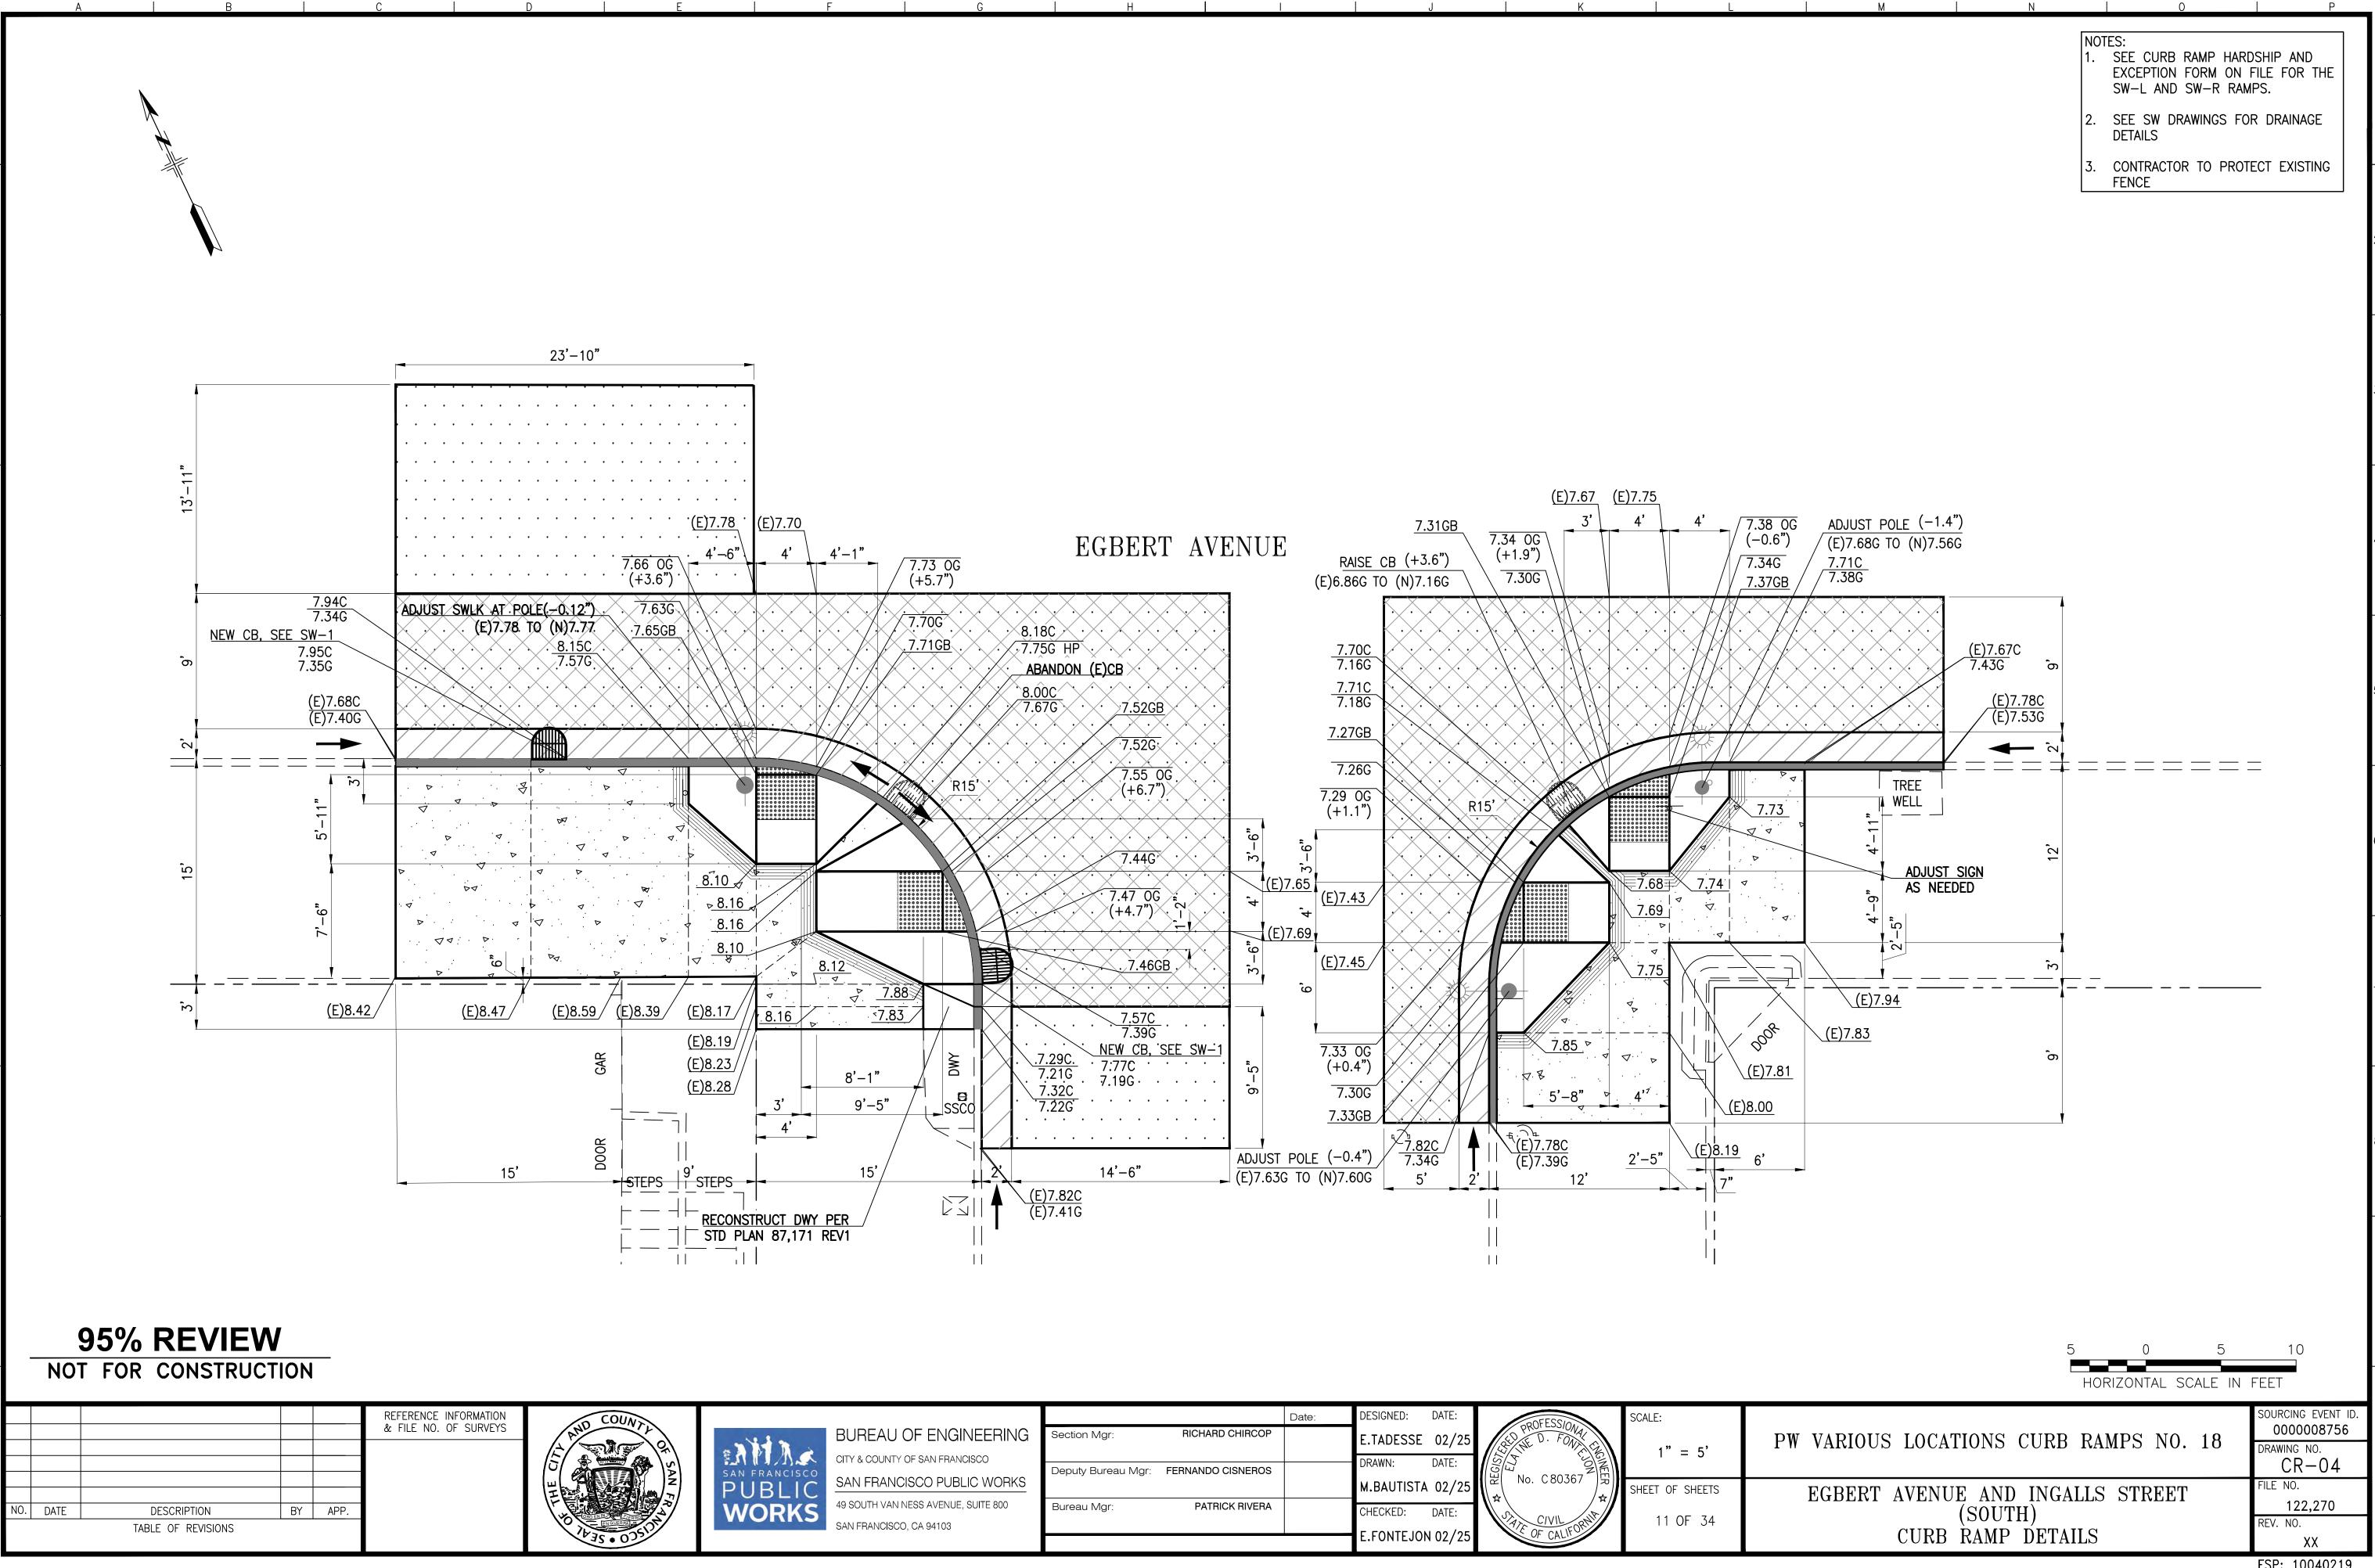

#### **EXPENDITURE PLAN INFORMATION**

| PROP L Expenditure Plans | Street Resurfacing |
|--------------------------|--------------------|
| Current PROP L Request:  | \$400,000          |
| Supervisorial District   | Citywide           |

#### **Brief Project Description**

San Francisco Public Works is responsible for repairing sidewalks around City-maintained trees, adjacent to City properties, and at the angular returns of all intersections. The Tree Maintenance Fund established by Prop E (approved in 2016) is used to repair sidewalks damaged by City-maintained trees. Requested Prop L funds will be used to repair damaged public sidewalk, curb and gutters, and angular returns not related to street tree damage at approximately 200 locations.

#### **Detailed Scope, Project Benefits and Community Outreach**

Public Works is responsible for repairing sidewalks around City-maintained trees, adjacent to City properties, and at the angular returns of all intersections. The passage of Proposition E in November 2016 resulted in an annual funding set-aside to maintain all street trees in the public right-of-way. Tree Maintenance Fund (TMF) dollars are used for sidewalk repairs caused by City-maintained trees. All other damaged public sidewalks, curbs and gutters, and angular returns not related to tree damage will be repaired using Prop L funds and Gas Tax revenues.

SFPW currently has a backlog of over 1,000 requested repairs to damaged public sidewalks, curbs and gutters, and angular returns unrelated to street tree damage. These damages are typically caused by factors such as trucks driving onto curbs, aging infrastructure, heavy equipment, vehicular accidents, or poor original construction. A list of outstanding repair locations is provided and will be used to identify work under this funding request. At an average cost of \$88 per square foot and \$351 per linear foot, SFPW anticipates completing approximately 200 sidewalk and curb repair requests with the requested Prop L and Gas Tax funds.

Repair locations are selected based on SFPW inspections and public complaints, and are prioritized according to project readiness, community support, and time-sensitive needs. In addition to these planned repairs, SFPW may need to respond to emergencies at locations in front of federal, state, school, and housing authority properties; undeveloped land; roadway structures (e.g., stairways, tunnels, bridges, and retaining walls); and areas with special surface sidewalks such as Market Street bricks and Mission Street tiles. Any changes to the prioritized repair list will follow the 5YPP prioritization criteria.