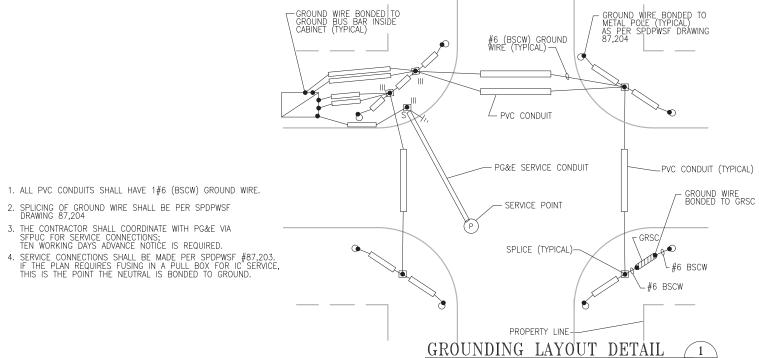

|

| SCALE:          | PW VARIOUS LOCATIONS | SOURCING EVENT ID: 0000008756 |
|-----------------|----------------------|-------------------------------|
| NONE            | CURB RAMP NO.18      | DRAWING NO. E-0.3             |
| SHEET OF SHEETS | TRAFFIC SIGNAL       | FILE NO.<br>122,280           |
| 21 OF 33        | GENERAL NOTES        | REV. NO.                      |







TYPE 36X COMPOSITE MATERIAL BOX 95% REVIEWMPER & SLIP RESISTANT LID DETAIL

NOT FOR CONSTRUCTION

TABLE OF REVISIONS IIS DRAWING WAS LAST MODIFIED: 01/23/25 11:28, BY: nkwong

REFERENCE INFORMATION & FILE NO. OF SURVEYS





| Section Mgr:         CHI IAO         NK         09/2023           Deputy Bureau Mgr:         IQBAL DHAPA         DRAWN:         DATE:           NK         01/2025           CHECKED:         DATE: |                    |                | Date: | DESIGNED: | DATE:            |
|-----------------------------------------------------------------------------------------------------------------------------------------------------------------------------------------------------|--------------------|----------------|-------|-----------|------------------|
| Deputy Bureau M