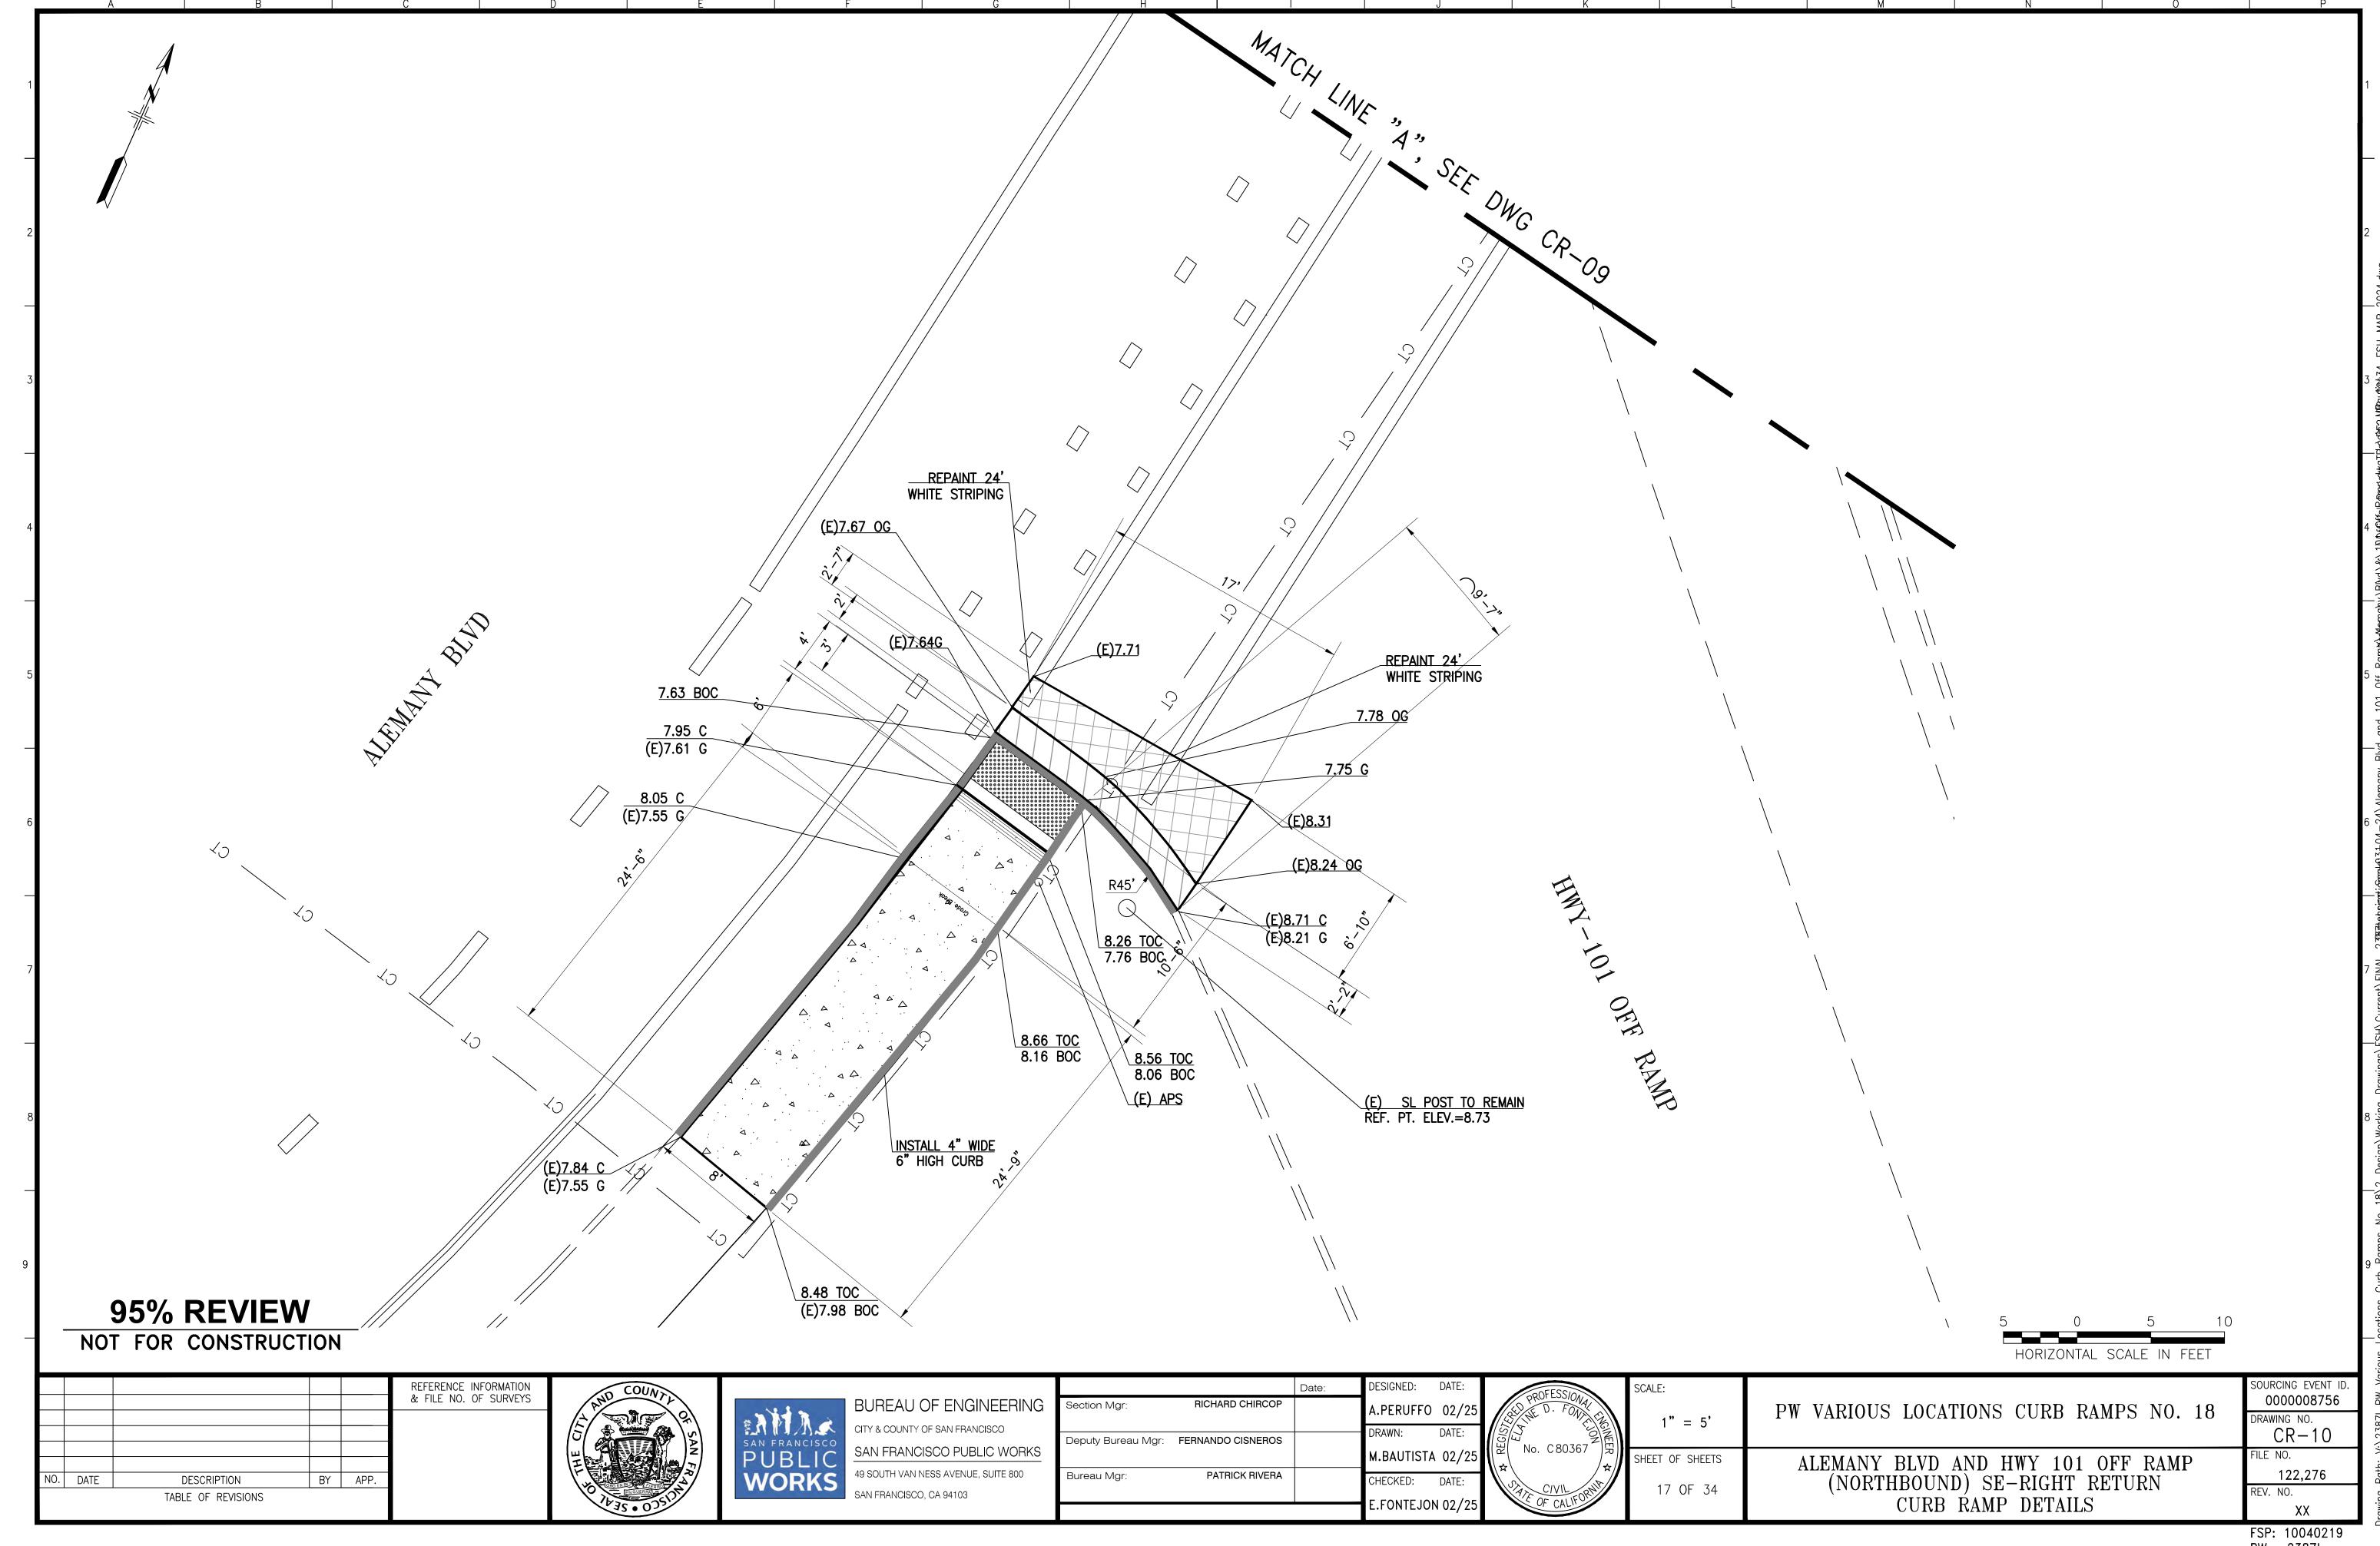

.BAUTISTA | 02/25   | $\ $ |
| Bureau Mgr:        | PATRICK RIVERA    |       | CHECKED:   | DATE:   | ١١   |
|                    |                   |       | E.FONTEJON | N 02/25 |      |
|                    |                   |       |            | ,       |      |

| :  | POFFSS/O                 | S  |
|----|--------------------------|----|
| 25 | PROFESSIONAL D. FONDERS  |    |
| :  | No. C80367               |    |
| 25 | ₩ No. C80367   另         | SI |
| :  | (A)                      |    |
| 25 | CALIFORNIA OF CALIFORNIA |    |
|    |                          |    |

1" = 5' SHEET OF SHEETS 14 OF 34

PW VARIOUS LOCATIONS CURB RAMPS NO. 18 ASHBURY STREET AND FREDERICK STREET (NORTH)
CURB RAMP DETAILS

0000008756 RAWING NO. CR-07 122,273

HORIZONTAL SCALE IN FEET



PW: 2387I







# NOTES:

- 1. ALL EXPOSED CORNERS AND EDGES SHALL BE EASED WITH A RADIUS 1/16-INCH.
- 2. ALL RAILINGS SHALL COMPLY WITH CALIFORNIA BUILDING CODE STRUCTURAL REQUIREMENTS.
- 3. RAILINGS SHALL BE SET BACK 18" FROM FACE OF CURB.
- 4. RAILINGS SHALL BE FULLY FABRICATED PRIOR TO GALVANIZING.
- 5. 4'-6' MAXIMUM SPACING FOR INTERMEDIATE VERTICAL RAILINGS
- 6. 3" MAXIMUM SPACING BETWEEN RAILINGS



# 95% REVIEW

NOT FOR CONSTRUCTION

|                              | REFERENCE INFORMATION | COUNT                 |                                          |                                      | Date: | DESIGNED: DATE:  | OPOFESS/OA                            | SCALE:          |                                         | SOURCING EVENT ID  |
|------------------------------|-----------------------