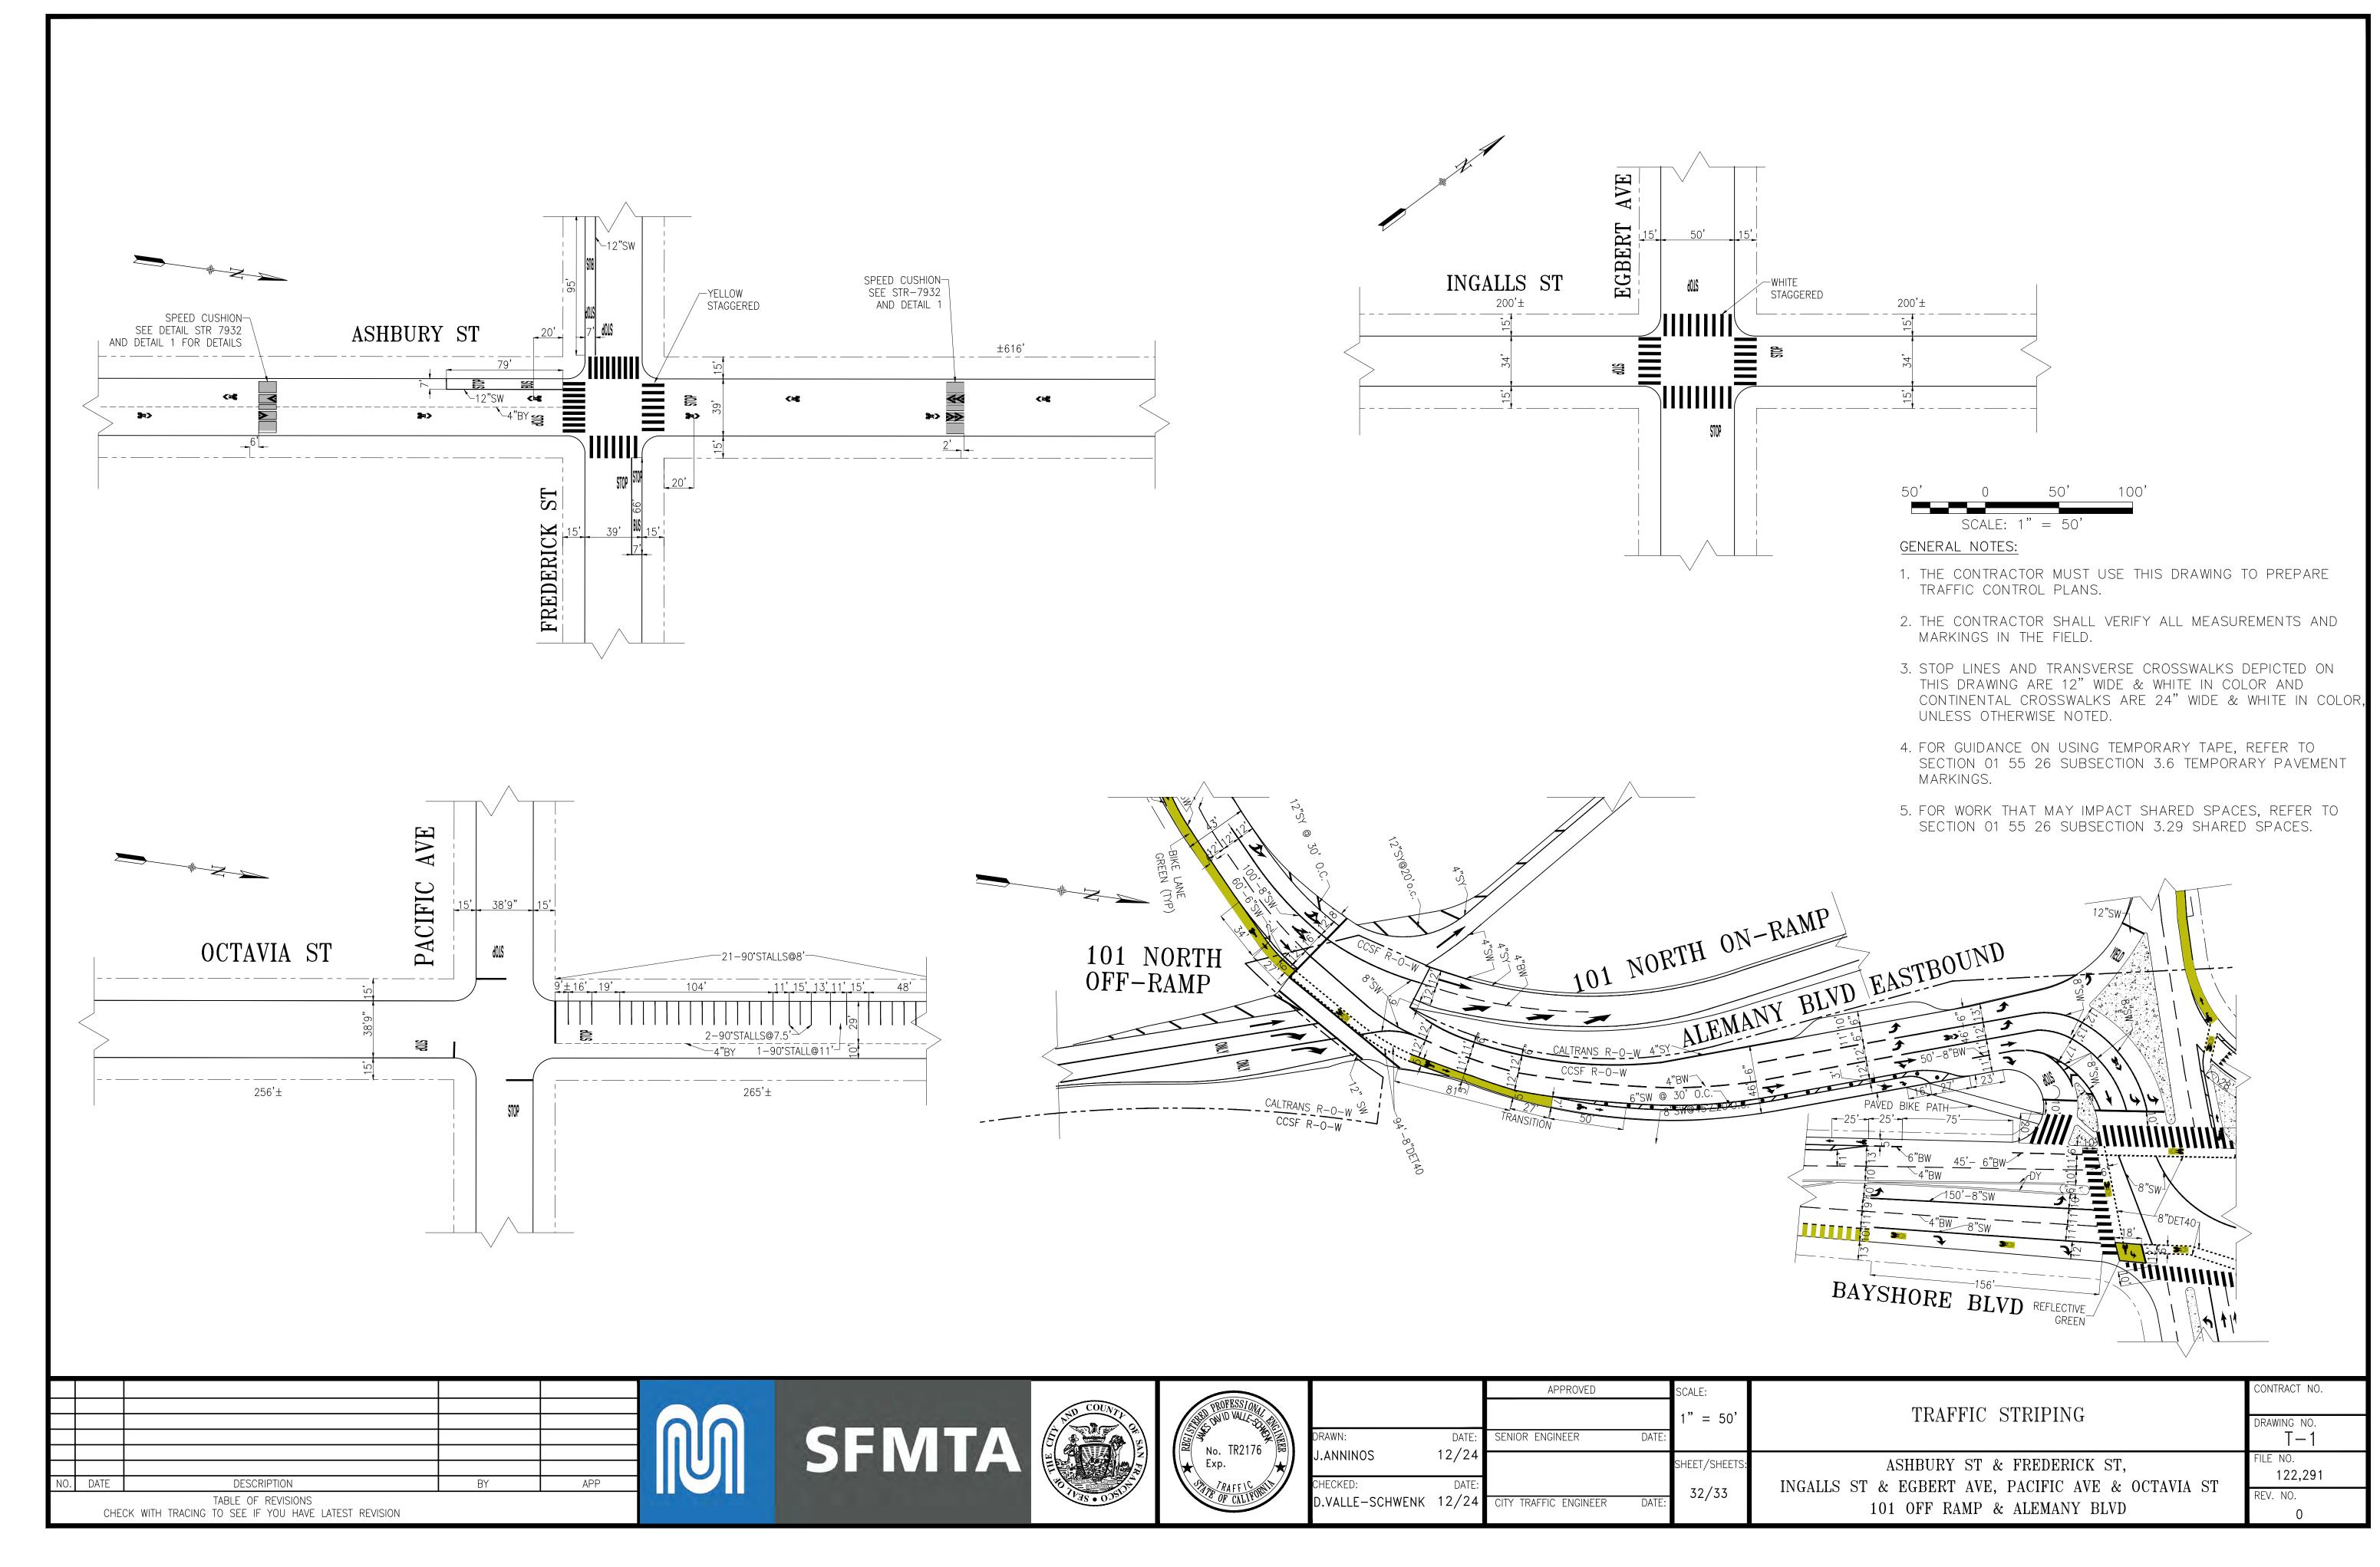

IC WORKS 49 SOUTH VAN NESS AVENUE, SUITE 800 SAN FRANCISCO, CA 94103

|   |                    |                | Date: | DESIGNED: | DATE:   |     |
|---|--------------------|----------------|-------|-----------|---------|-----|
| G | Section Mgr:       | LESLEY WONG    |       | J.GAUSMAN | 01/2025 | L   |
|   | Deputy Bureau Mar: | IQBAL DHAPA    |       | DRAWN:    | DATE:   | 1/  |
| S | Deputy Buleau Mgr. | IQBAL DHAFA    |       | G.BARBOZA | 01/2025 |     |
|   | Bureau Mgr:        | PATRICK RIVERA |       | CHECKED:  | DATE:   | ١ ١ |
|   |                    |                |       | M.LIM     | 01/2025 |     |



NONE

26 OF 33

PW VARIOUS LOCATIONS CURB RAMPS NO. 18

LEGEND, ABBREVIATIONS, GENERAL NOTES AND DETAILS FOR SEWER WORK

0000008756 AWING NO SW-G 122,281 EV. NO.







'ILE NAME: )ATE: --/--





# GENERAL NOTES:

- 1. THE CONTRACTOR MUST USE THIS DRAWING TO PREPARE TRAFFIC CONTROL PLANS.
- 2. THE CONTRACTOR SHALL VERIFY ALL MEASUREMENTS AND MARKINGS IN THE FIELD.
- 3. STOP LINES AND TRANSVERSE CROSSWALKS DEPICTED ON THIS DRAWING ARE 12" WIDE & WHITE IN COLOR AND CONTINENTAL CROSSWALKS ARE 24" WIDE & WHITE IN COLOR, UNLESS OTHERWISE NOTED.
- 4. FOR GUIDANCE ON USING TEMPORARY TAPE, REFER TO SECTION 01 55 26 SUBSECTION 3.6 TEMPORARY PAVEMENT MARKINGS.
- 5. FOR WORK THAT MAY IMPACT SHARED SPACES, REFER TO SECTION 01 55 26 SUBSECTION 3.29 SHARED SPACES.





| NO. | DATE | DESCRIPTION                                                              | BY | APP |
|-----|------|--------------------------------------------------------------------------|----|-----