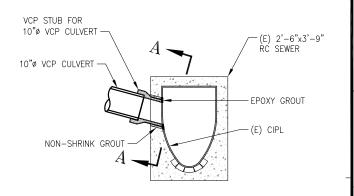

#### **Brief Project Description**

San Francisco Public Works is responsible for repairing sidewalks around City-maintained trees, adjacent to City properties, and at the angular returns of all intersections. The Tree Maintenance Fund established by Prop E (approved in 2016) is used to repair sidewalks damaged by City-maintained trees. Requested Prop L funds will be used to repair damaged public sidewalk, curb and gutters, and angular returns not related to street tree damage at approximately 200 locations.

#### **Detailed Scope, Project Benefits and Community Outreach**

Public Works is responsible for repairing sidewalks around City-maintained trees, adjacent to City properties, and at the angular returns of all intersections. The passage of Proposition E in November 2016 resulted in an annual funding set-aside to maintain all street trees in the public right-of-way. Tree Maintenance Fund (TMF) dollars are used for sidewalk repairs caused by City-maintained trees. All other damaged public sidewalks, curbs and gutters, and angular returns not related to tree damage will be repaired using Prop L funds and Gas Tax revenues.

SFPW currently has a backlog of over 1,000 requested repairs to damaged public sidewalks, curbs and gutters, and angular returns unrelated to street tree damage. These damages are typically caused by factors such as trucks driving onto curbs, aging infrastructure, heavy equipment, vehicular accidents, or poor original construction. A list of outstanding repair locations is provided and will be used to identify work under this funding request. At an average cost of \$88 per square foot and \$351 per linear foot, SFPW anticipates completing approximately 200 sidewalk and curb repair requests with the requested Prop L and Gas Tax funds.