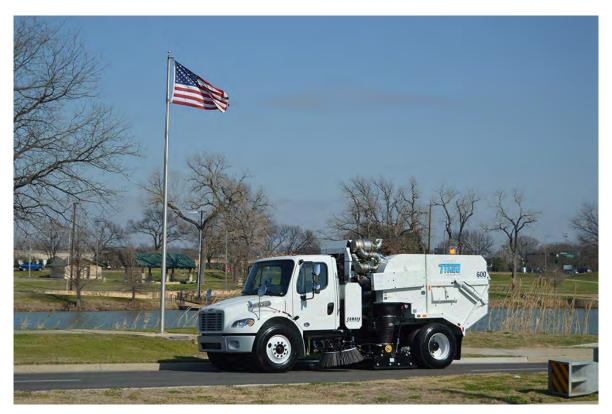

New street sweeper

| FY of Allocation Action: | FY2025/26                       |
|--------------------------|---------------------------------|
| Project Name:            | Public Sidewalk and Curb Repair |
| Primary Sponsor:         | Department of Public Works      |