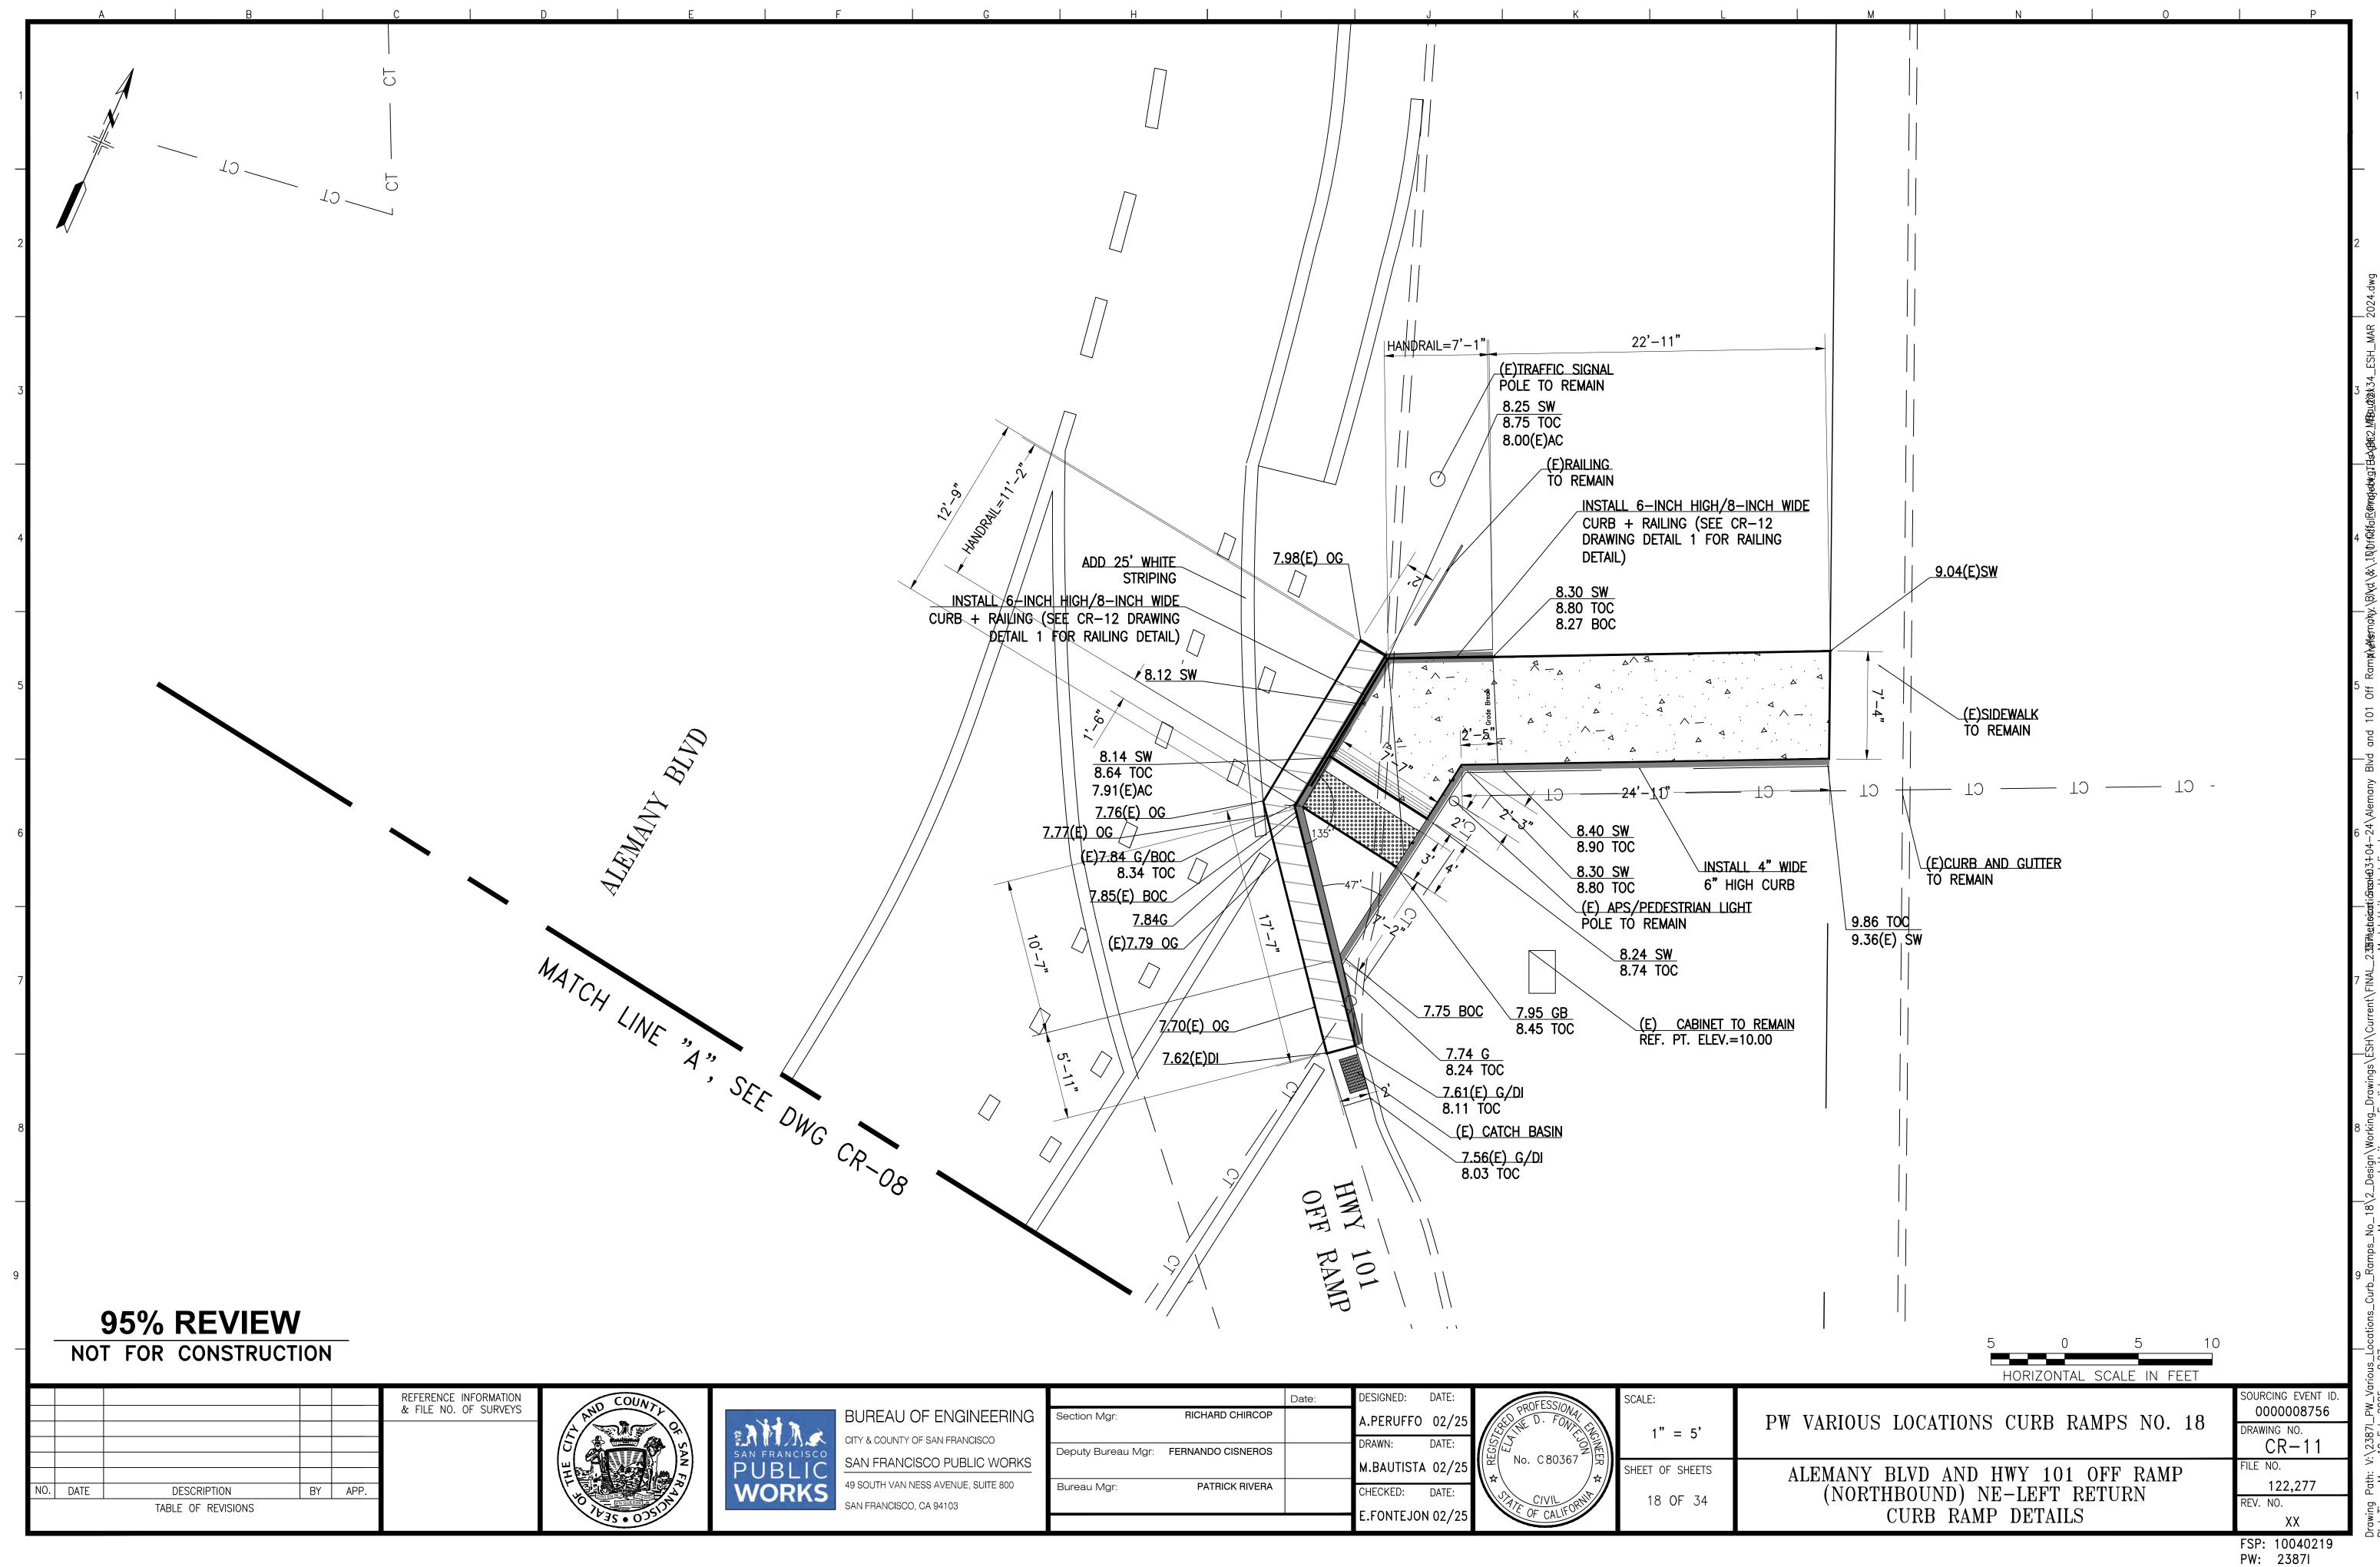

AUTISTA | 02/25   | $\ $ |
| Bureau Mgr:        | PATRICK RIVERA    |       | CHECKED:   | DATE:   | ١١   |
|                    |                   |       | E.FONTEJON | N 02/25 |      |
|                    |                   |       |            | ,       |      |

| :  | POFFSS/O                 | S  |
|----|--------------------------|----|
| 25 | PROFESSIONAL D. FONDERS  |    |
| :  | No. C80367               |    |
| 25 | ₩ No. C80367   另         | SI |
| :  | (A)                      |    |
| 25 | CALIFORNIA OF CALIFORNIA |    |
|    |                          |    |

1" = 5' SHEET OF SHEETS 14 OF 34

PW VARIOUS LOCATIONS CURB RAMPS NO. 18 ASHBURY STREET AND FREDERICK STREET (NORTH)
CURB RAMP DETAILS

0000008756 RAWING NO. CR-07 122,273

HORIZONTAL SCALE IN FEET



PW: 2387I







# NOTES:

- 1. ALL EXPOSED CORNERS AND EDGES SHALL BE EASED WITH A RADIUS 1/16-INCH.
- 2. ALL RAILINGS SHALL COMPLY WITH CALIFORNIA BUILDING CODE STRUCTURAL REQUIREMENTS.
- 3. RAILINGS SHALL BE SET BACK 18" FROM FACE OF CURB.
- 4. RAILINGS SHALL BE FULLY FABRICATED PRIOR TO GALVANIZING.
- 5. 4'-6' MAXIMUM SPACING FOR INTERMEDIATE VERTICAL RAILINGS
- 6. 3" MAXIMUM SPACING BETWEEN RAILINGS



# 95% REVIEW

NOT FOR CONSTRUCTION

|                              | REFERENCE INFORMATION | COUNT                 |                                          |                                      | Date: | DESIGNED: DATE:  | OPOFESS/OA                            | SCALE:          |                                         | SOURCING EVENT ID  |
|------------------------------|-----------------------|-