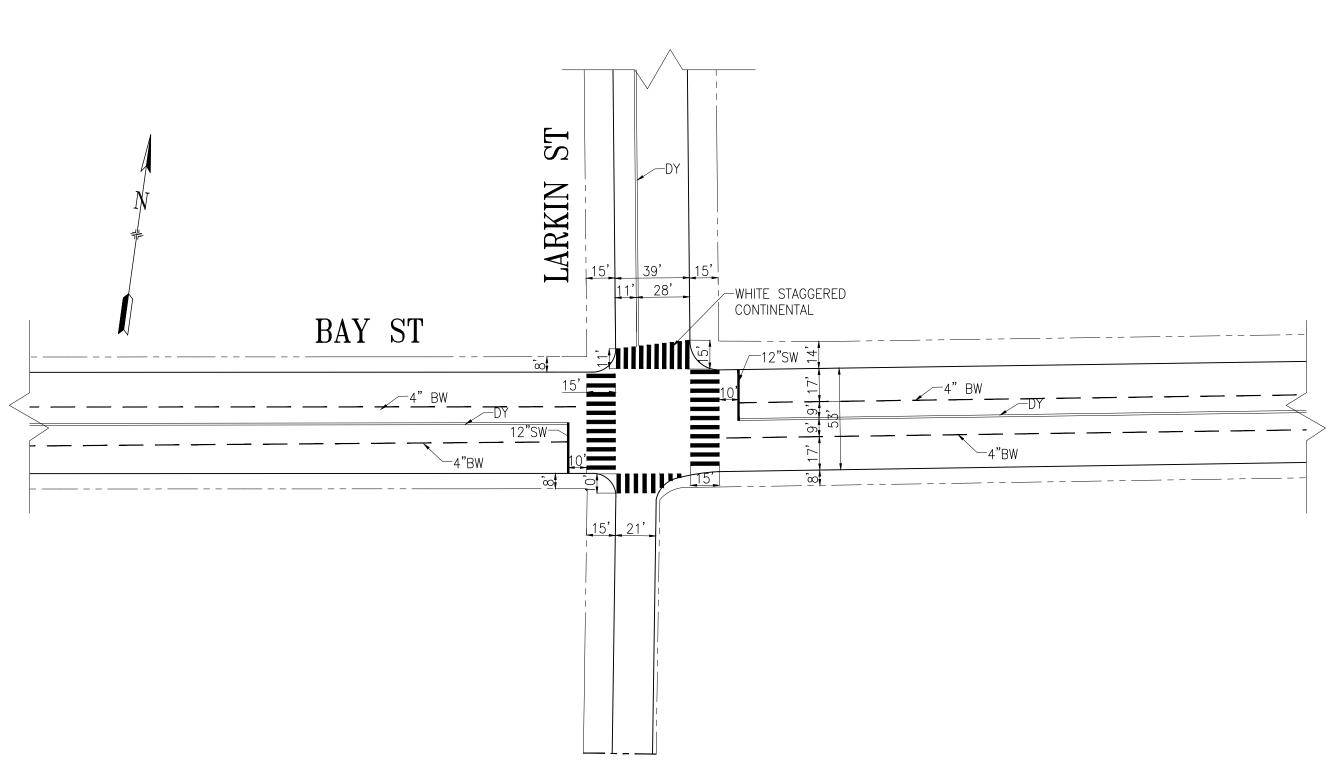

| M.LIM     | 01/2025 |     |



NONE

26 OF 33

PW VARIOUS LOCATIONS CURB RAMPS NO. 18

LEGEND, ABBREVIATIONS, GENERAL NOTES AND DETAILS FOR SEWER WORK

0000008756 AWING NO SW-G 122,281 EV. NO.







'ILE NAME: )ATE: --/--





# GENERAL NOTES:

- 1. THE CONTRACTOR MUST USE THIS DRAWING TO PREPARE TRAFFIC CONTROL PLANS.
- 2. THE CONTRACTOR SHALL VERIFY ALL MEASUREMENTS AND MARKINGS IN THE FIELD.
- 3. STOP LINES AND TRANSVERSE CROSSWALKS DEPICTED ON THIS DRAWING ARE 12" WIDE & WHITE IN COLOR AND CONTINENTAL CROSSWALKS ARE 24" WIDE & WHITE IN COLOR, UNLESS OTHERWISE NOTED.
- 4. FOR GUIDANCE ON USING TEMPORARY TAPE, REFER TO SECTION 01 55 26 SUBSECTION 3.6 TEMPORARY PAVEMENT MARKINGS.
- 5. FOR WORK THAT MAY IMPACT SHARED SPACES, REFER TO SECTION 01 55 26 SUBSECTION 3.29 SHARED SPACES.





| NO. | DATE | DESCRIPTION                                                              | BY | APP |
|-----|------|--------------------------------------------------------------------------|----|-----|
|     | CHE  | TABLE OF REVISIONS<br>CK WITH TRACING TO SEE IF YOU HAVE LATEST REVISION |    |     |



SFMTA



| No. TR2176  Exp.  RAFF 1C  OF CALIFORNIA |
|------------------------------------------|
| OF CALIFORNIA                            |

|                          |                | APPROVED              |       | SCALE:        |  |
|--------------------------|----------------|-----------------------|-------|---------------|--|
|                          |                |                       |       | 1" = 50'      |  |
| DRAWN:                   | DATE:          | SENIOR E