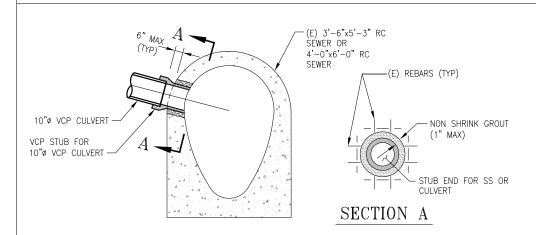

#### **Brief Project Description**

San Francisco Public Works is responsible for repairing sidewalks around City-maintained trees, adjacent to City properties, and at the angular returns of all intersections. The Tree Maintenance Fund established by Prop E (approved in 2016) is used to repair sidewalks damaged by City-maintained trees. Requested Prop L funds will be used to repair damaged public sidewalk, curb and gutters, and angular returns not related to street tree damage at approximately 200 locations.

#### **Detailed Scope, Project Benefits and Community Outreach**

Public Works is responsible for repairing sidewalks around City-maintained trees, adjacent to City properties, and at the angular returns of all intersections. The passage of Proposition E in November 2016 resulted in an annual funding set-aside to maintain all street trees in the public right-of-way. Tree Maintenance Fund (TMF) dollars are used for sidewalk repairs caused by City-maintained trees. All other damaged public sidewalks, curbs and gutters, and angular returns not related to tree damage will be repaired using Prop L funds and Gas Tax revenues.

SFPW currently has a backlog of over 1,000 requested repairs to damaged public sidewalks, curbs and gutters, and angular returns unrelated to street tree damage. These damages are typically caused by factors such as trucks driving onto curbs, aging infrastructure, heavy equipment, vehicular accidents, or poor original construction. A list of outstanding repair locations is provided and will be used to identify work under this funding request. At an average cost of \$88 per square foot and \$351 per linear foot, SFPW anticipates completing approximately 200 sidewalk and curb repair requests with the requested Prop L and Gas Tax funds.