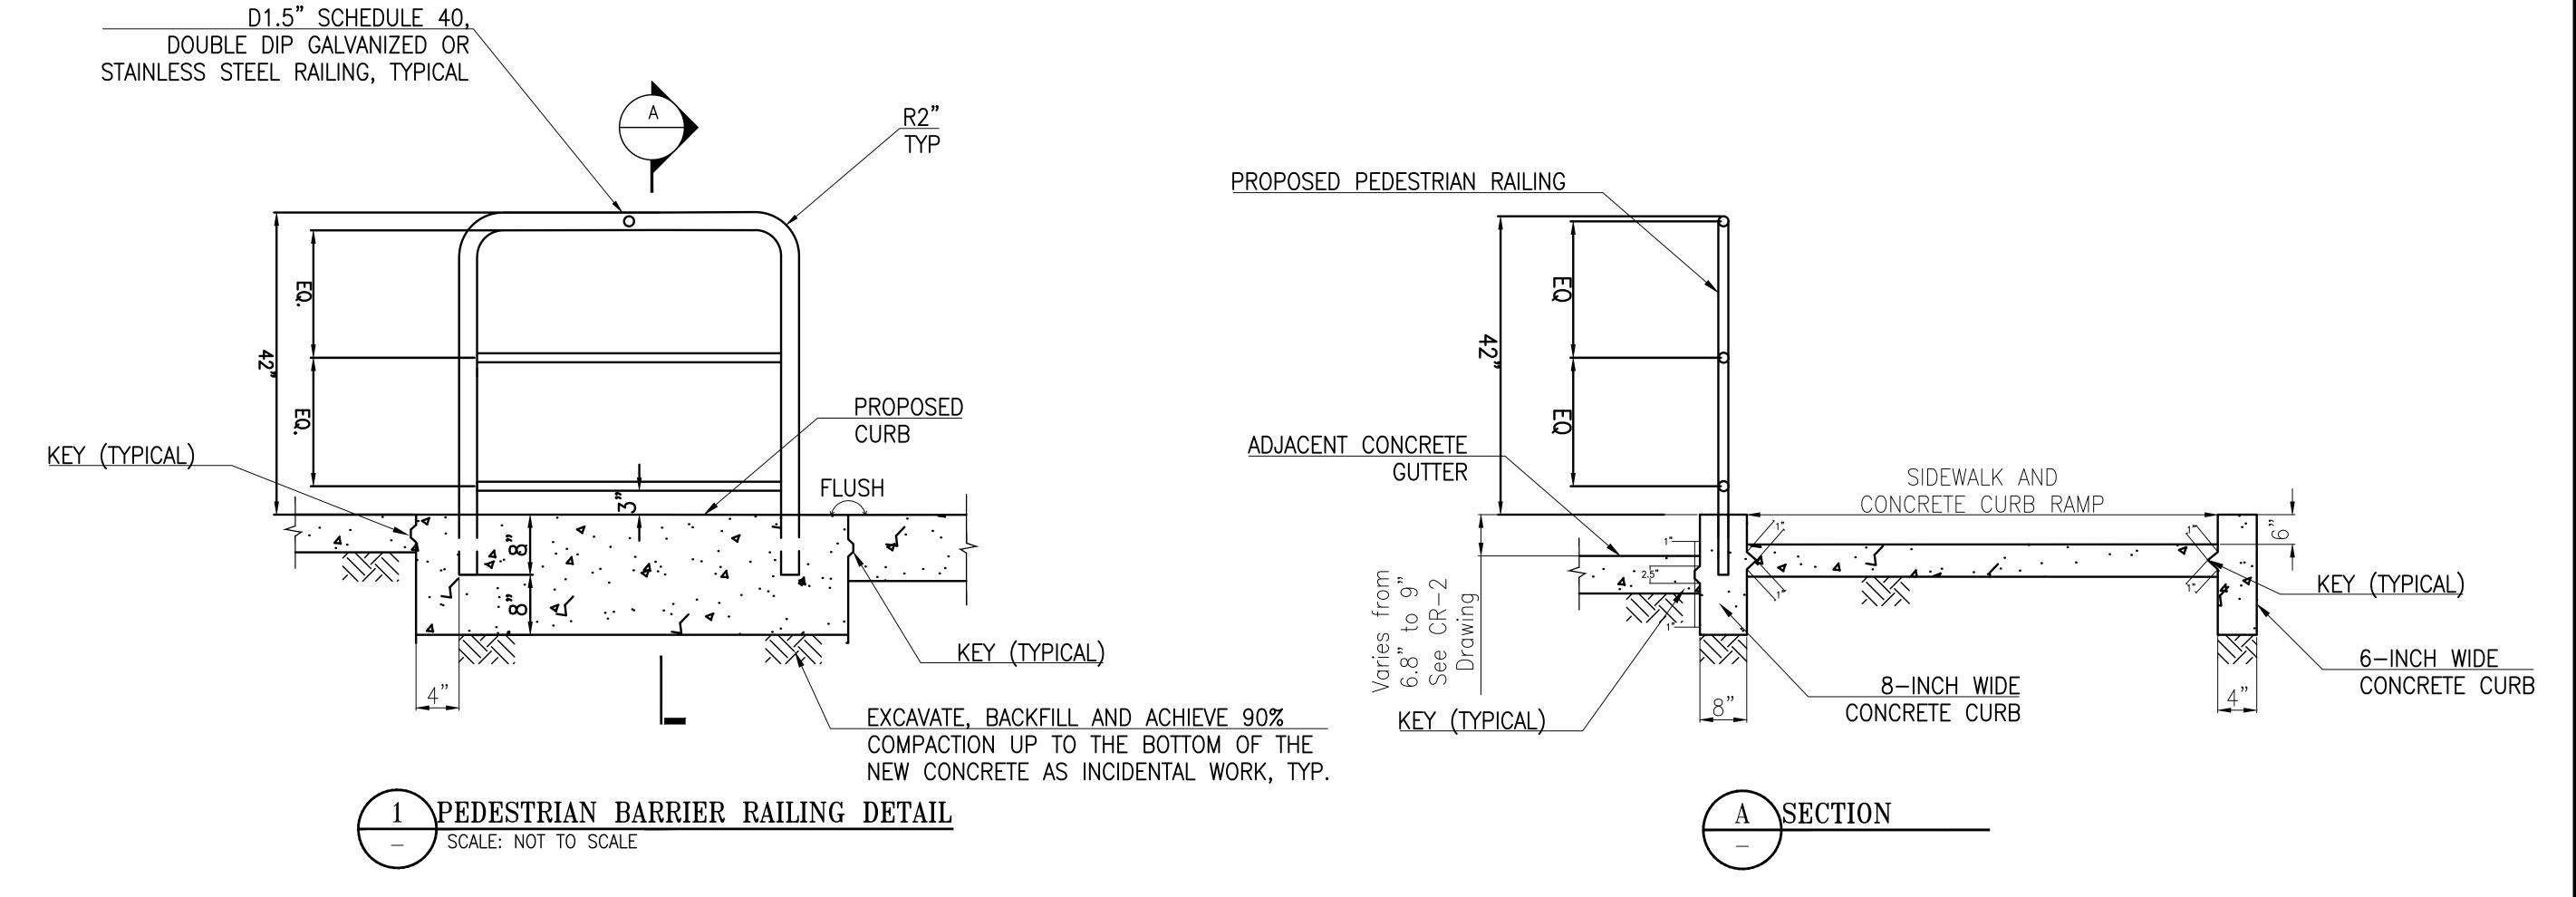

#### **Brief Project Description**

San Francisco Public Works is responsible for repairing sidewalks around City-maintained trees, adjacent to City properties, and at the angular returns of all intersections. The Tree Maintenance Fund established by Prop E (approved in 2016) is used to repair sidewalks damaged by City-maintained trees. Requested Prop L funds will be used to repair damaged public sidewalk, curb and gutters, and angular returns not related to street tree damage at approximately 200 locations.

#### **Detailed Scope, Project Benefits and Community Outreach**

Public Works is responsible for repairing sidewalks around City-maintained trees, adjacent to City properties, and at the angular returns of all intersections. The passage of Proposition E in November 2016 resulted in an annual funding set-aside to maintain all street trees in the public right-of-way. Tree Maintenance Fund (TMF) dollars are used for sidewalk repairs caused by City-maintained trees. All other damaged public sidewalks, curbs and gutters, and angular returns not related to tree damage will be repaired using Prop L funds and Gas Tax revenues.

SFPW currently has a backlog of over 1,000 requested repairs to damaged public sidewalks, curbs and gutters, and angular returns unrelated to street tree damage. These damages are typically caused by factors such as trucks driving onto curbs, aging infrastructure, heavy equipment, vehicular accidents, or poor original construction. A list of outstanding repair locations is provided and will be used to identify work under this funding request. At an average cost of \$88 per square foot and \$351 per linear foot, SFPW anticipates completing approximately 200 sidewalk and curb repair requests with the requested Prop L and Gas Tax funds.