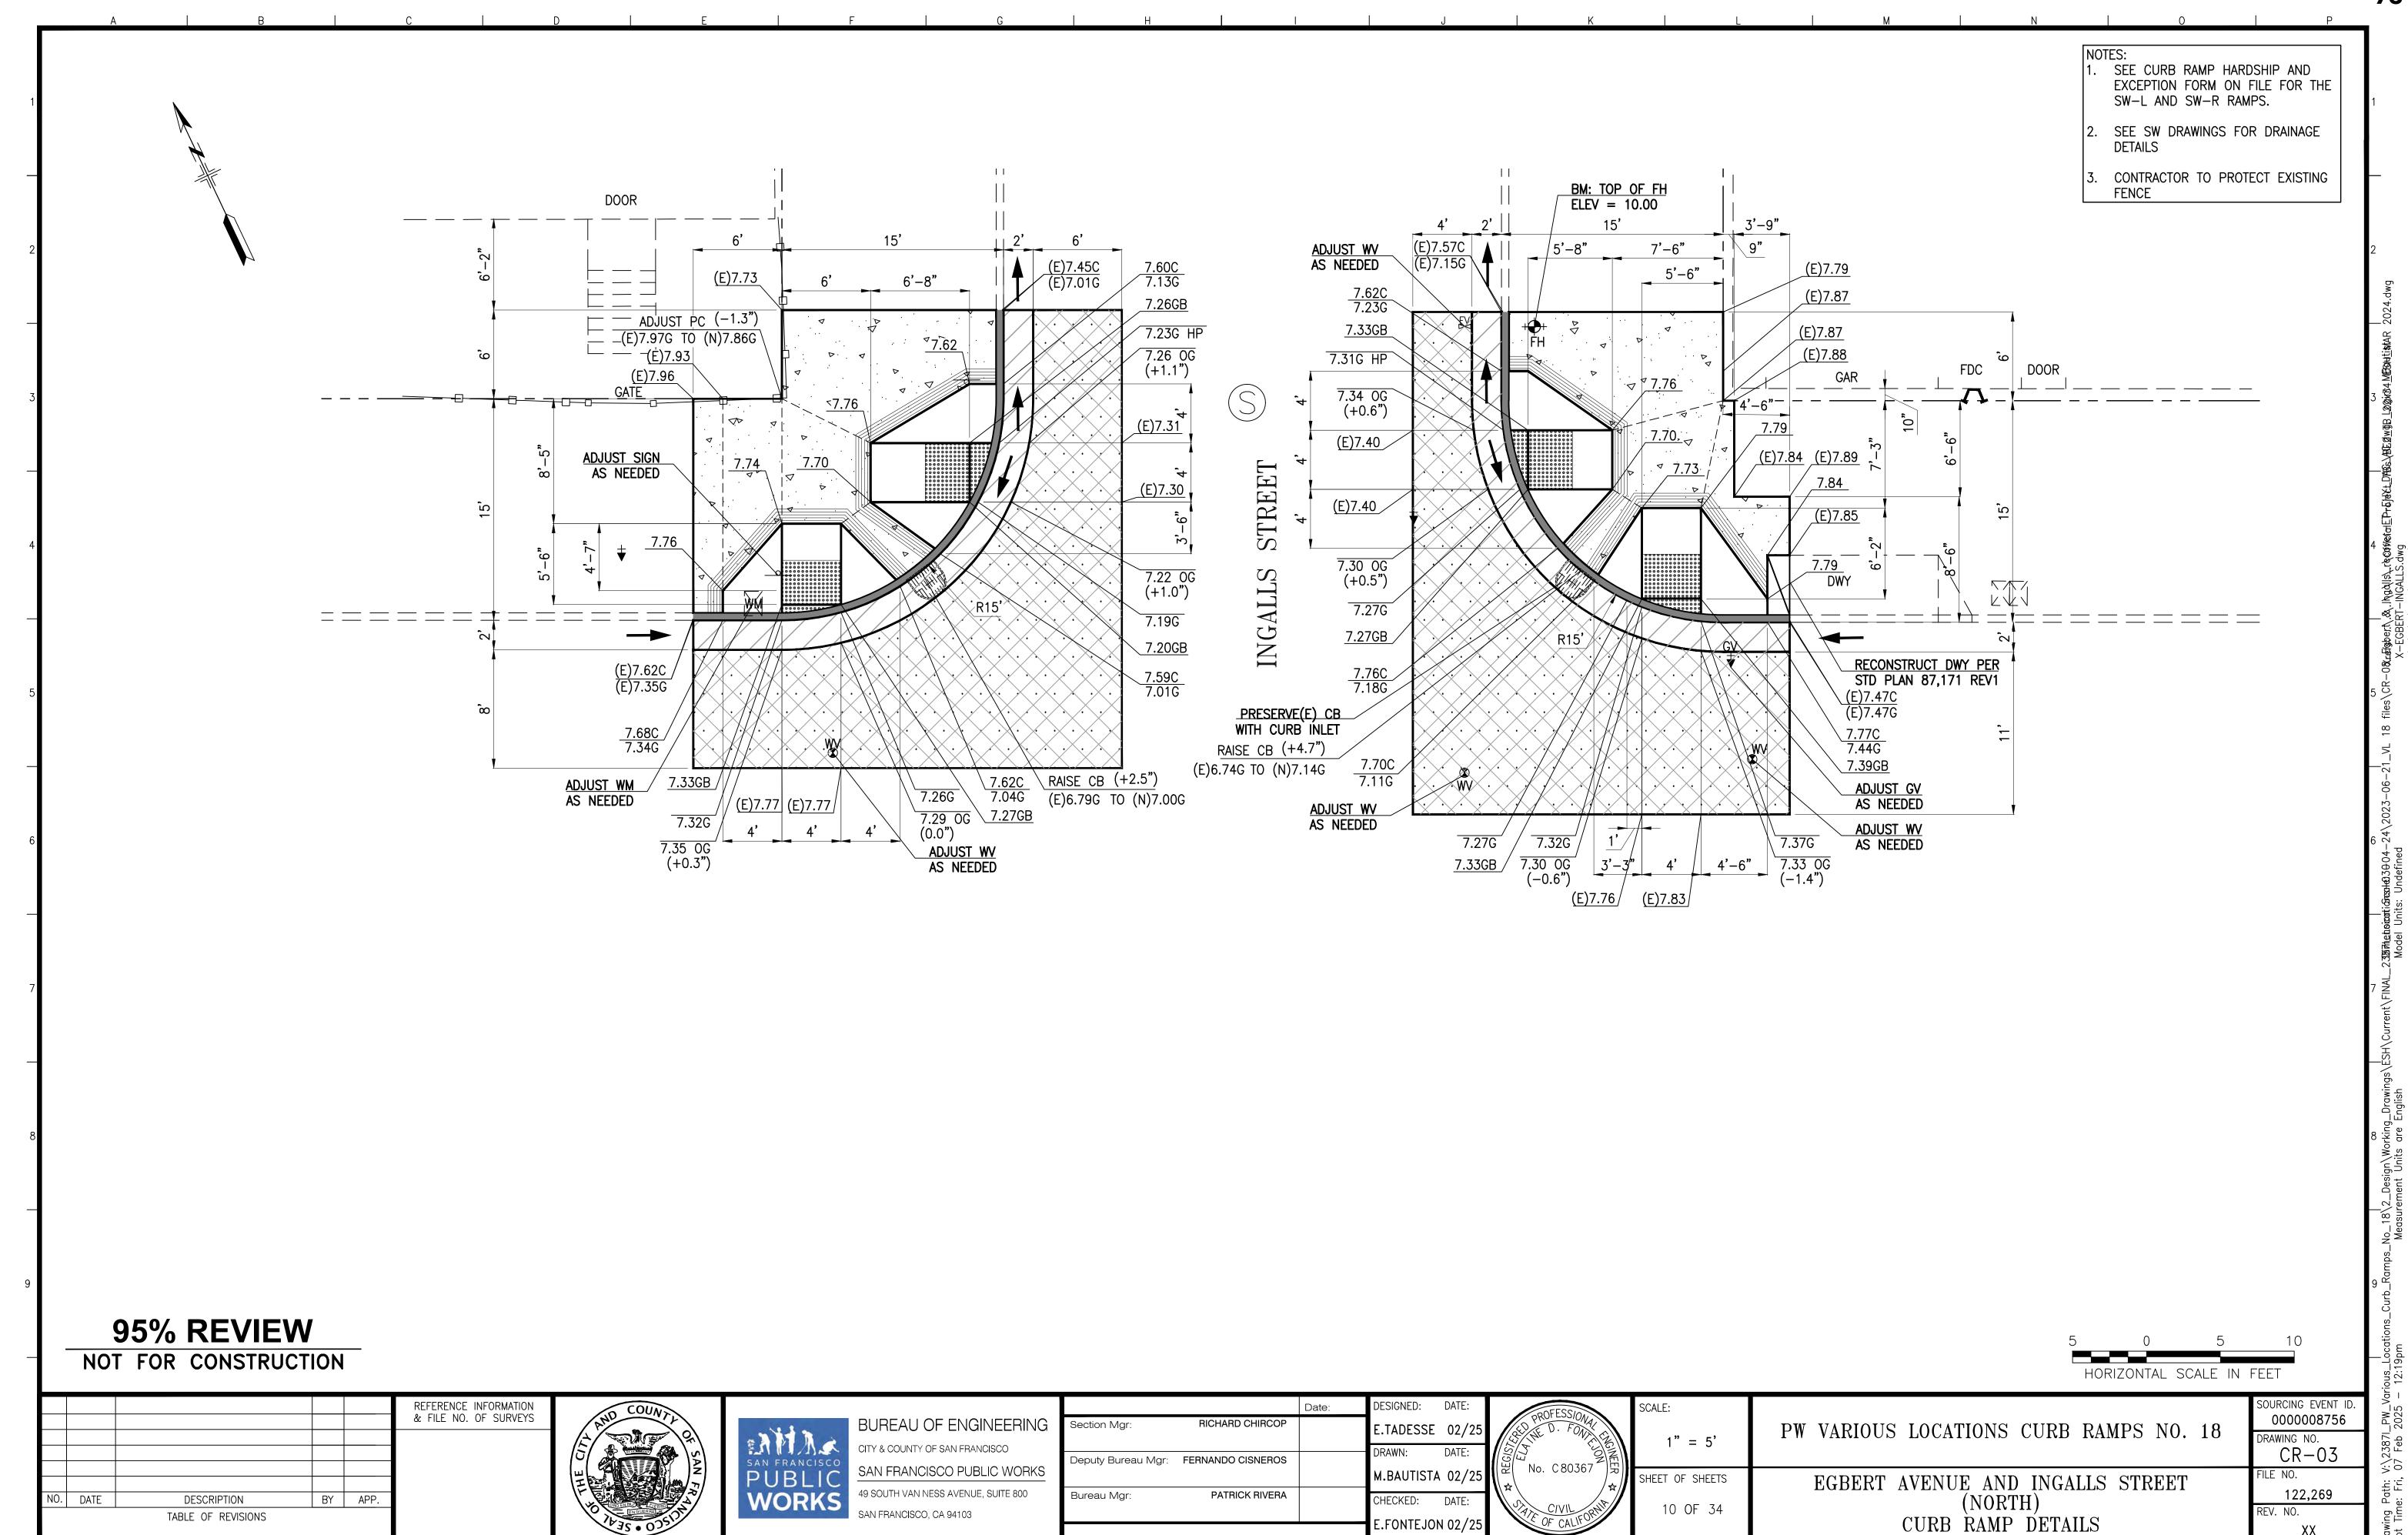

5            |        |

| 25 | PROFESSIONAL D. FONZELLA | SCALI |
|----|--------------------------|-------|
| 25 | No. C80367 ★             | SHEE  |
| 25 | CIVIL OR CALIFORNIA      |       |
|    |                          |       |

| PROFESS/ON    | SCALE:          |  |
|---------------|-----------------|--|
| TE D. FORTER  | 1" = 5'         |  |
| No. C80367 知  | SHEET OF SHEETS |  |
| OF CALIFORNIA | 8 OF 34         |  |

| PW VARIOUS LOCATIONS CURB RAMPS NO. 1                             | 8 SOURCE OO DRAWI |
|-------------------------------------------------------------------|-------------------|
| OCTAVIA STREET AND PACIFIC AVENUE<br>(NORTH)<br>CURB RAMP DETAILS | FILE N            |

FSP: 10040219 PW: 2387I

HORIZONTAL SCALE IN FEET

0000008756 122,267

PW: 2387I

FSP: 10040219





OTES:

1. SEE CURB RAMP HARDSHIP AND EXCEPTION FORMS ON FILE FOR THE SW AND SE CURB RAMPS.

2 SEE SW- DRAWINGS FOR DRAINAGE WORK DETAILS



**95% REVIEW** 

NOT FOR CONSTRUCTION

|      |                    |    |      | REFERENCE INFORMATION & FILE NO. OF SURVEYS | AND COUNTY    |
|------|--------------------|----|------|---------------------------------------------|---------------|
|      |                    |    |      |                                             | S S S         |
| DATE | DESCRIPTION        | BY | APP. |                                             | Z Z           |
|      | TABLE OF REVISIONS | •  |      |                                             | INGUERRA STOP |

SAN FRANCE PUBL WOR

BUREAU OF ENGINEERING
CITY & COUNTY OF SAN FRANCISCO
SAN FRANCISCO PUBLIC W