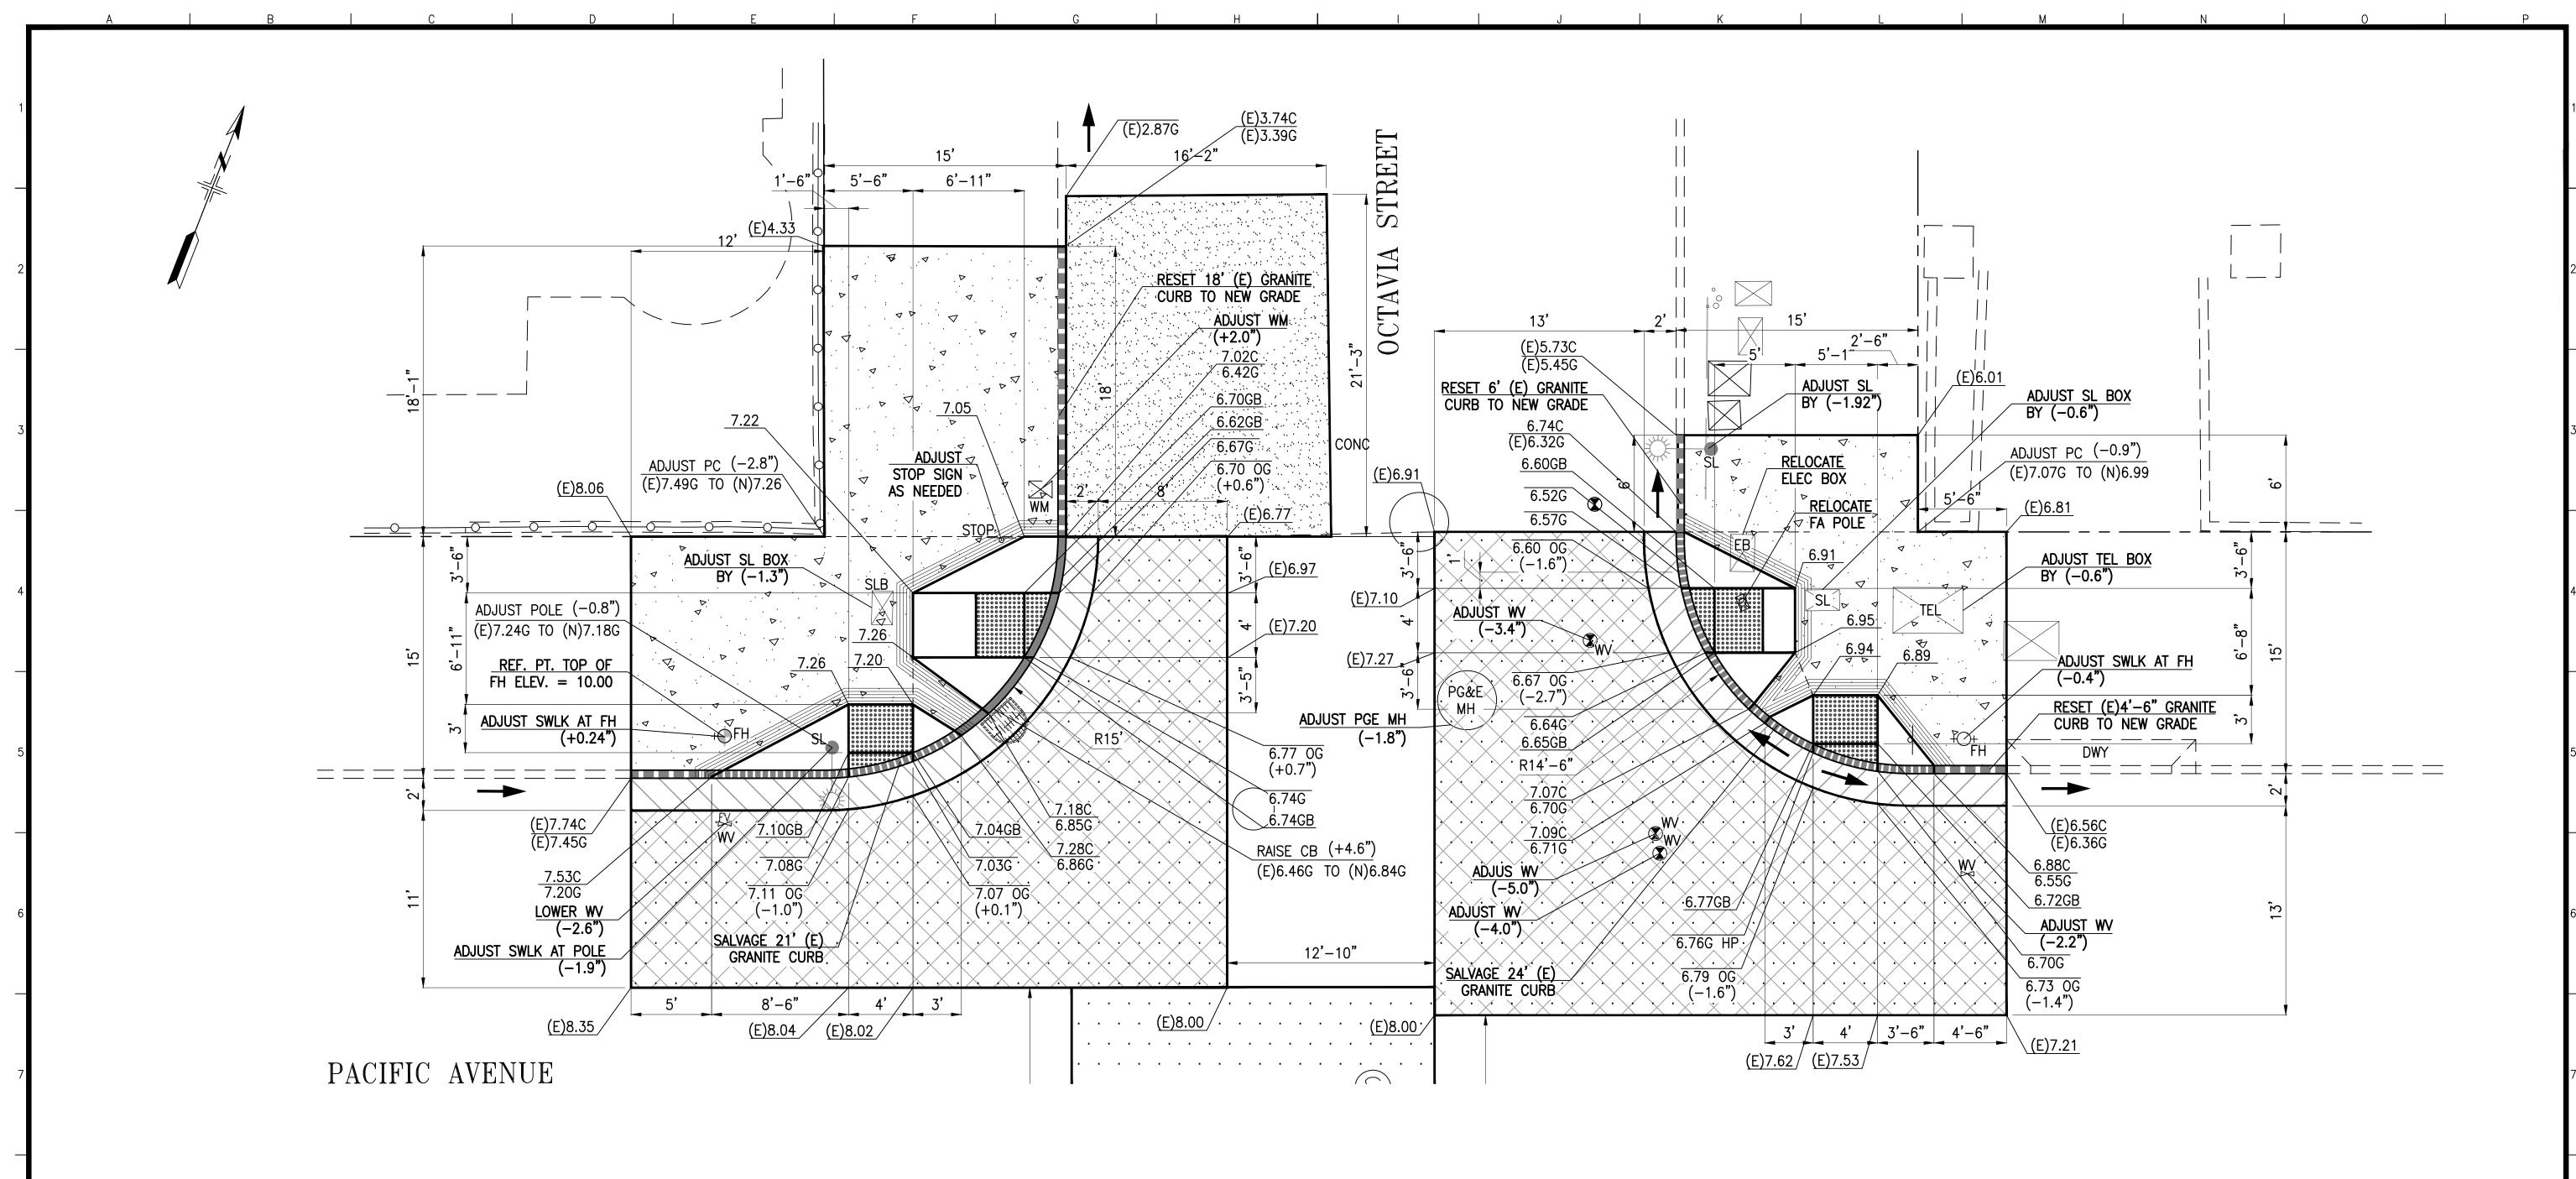

### **SFCTA RECOMMENDATION**

| ::                 | Resolution Date:         |           | Resolution Number:      |
|--------------------|--------------------------|-----------|-------------------------|
| <b>d</b> \$586,000 | Total PROP L Recommended | \$586,000 | Total PROP L Requested: |

| SGA Project<br>Number: |                            | Name:            | Public Sidewalk and Curb Repair |
|------------------------|----------------------------|------------------|---------------------------------|
| Sponsor:               | Department of Public Works | Expiration Date: | 06/30/2026                      |
| Phase:                 | Construction               | Fundshare:       | 59.93%                          |

#### Cash Flow Distribution Schedule by Fiscal Year

| Fund Source   | FY2025/26 | FY2026/27 | Total     |
|---------------|-----------|-----------|-----------|
| PROP L EP-216 | \$176,000 | \$410,000 | \$586,000 |