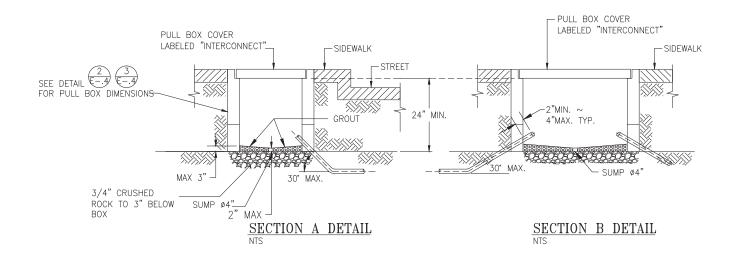

| Bureau Mgr:        | PATRICK RIVERA |       |           | DATE:<br>10/2024 |



TYPE 48X LIGHTWEIGHT COMPOSITE MATERIAL BOX TAMPER & SLIP RESISTANT LID DETAIL

|   | PROFESSION    | SCALE:          | PW VARIOUS LOCATIONS | SOURCING EVENT ID: 000008756 |
|---|---------------|-----------------|----------------------|------------------------------|
|   |               | NONE            | CURB RAMP NO.18      | DRAWING NO. E-0.4            |
| 4 | NO. E20478    | SHEET OF SHEETS | TRAFFIC SIGNAL       | FILE NO.<br>122,281          |
|   | OF CALIFORNIA | 22 OF 30        | ELECTRICAL DETAILS   | REV. NO.                     |

### INTERCONNECT PULL BOX AND CONDUIT DETAIL (PLAN VIEW)



INTERCONNECT PULL BOX AND CONDUIT DETAIL (SIDE VIEW)

### FULL DEPTH PLANE 2" DEPTH OF CUT RESTORE 2" THICK ACWS INITIAL SAWCUT LINE FOR TRENCH EXCAVATION, TYP. REMOVE AC 1' BEYOND (N) CONC BASE, TYP. (E) AC PAVEMENT (N) CONCRETE BASE-FINAL SAWCUT LINE UP TO 10" THICK FOR CONCRETE BASE RESTORATION, TYP. - EXCAVATE, BACKFILL AND COMPACT UP TO BOTTOM OF (N) CONC. BASE

### T-TRENCH FOR CONDUIT INSTALLATION

NOT TO SCALE

\*RESTORATION OF CONCRETE BASE MAY BE WIDER THAN SHOWN IN TRENCH RESTORATION DETAIL PER DPW ORDER 187,005, SECTION 11.

### 95% REVIEW

NOT FOR CONSTRUCTION

|                                                                          |    |      | REFERENCE INFORMATION<br>& FILE NO. OF SURVEYS |
|--------------------------------------------------------------------------|---