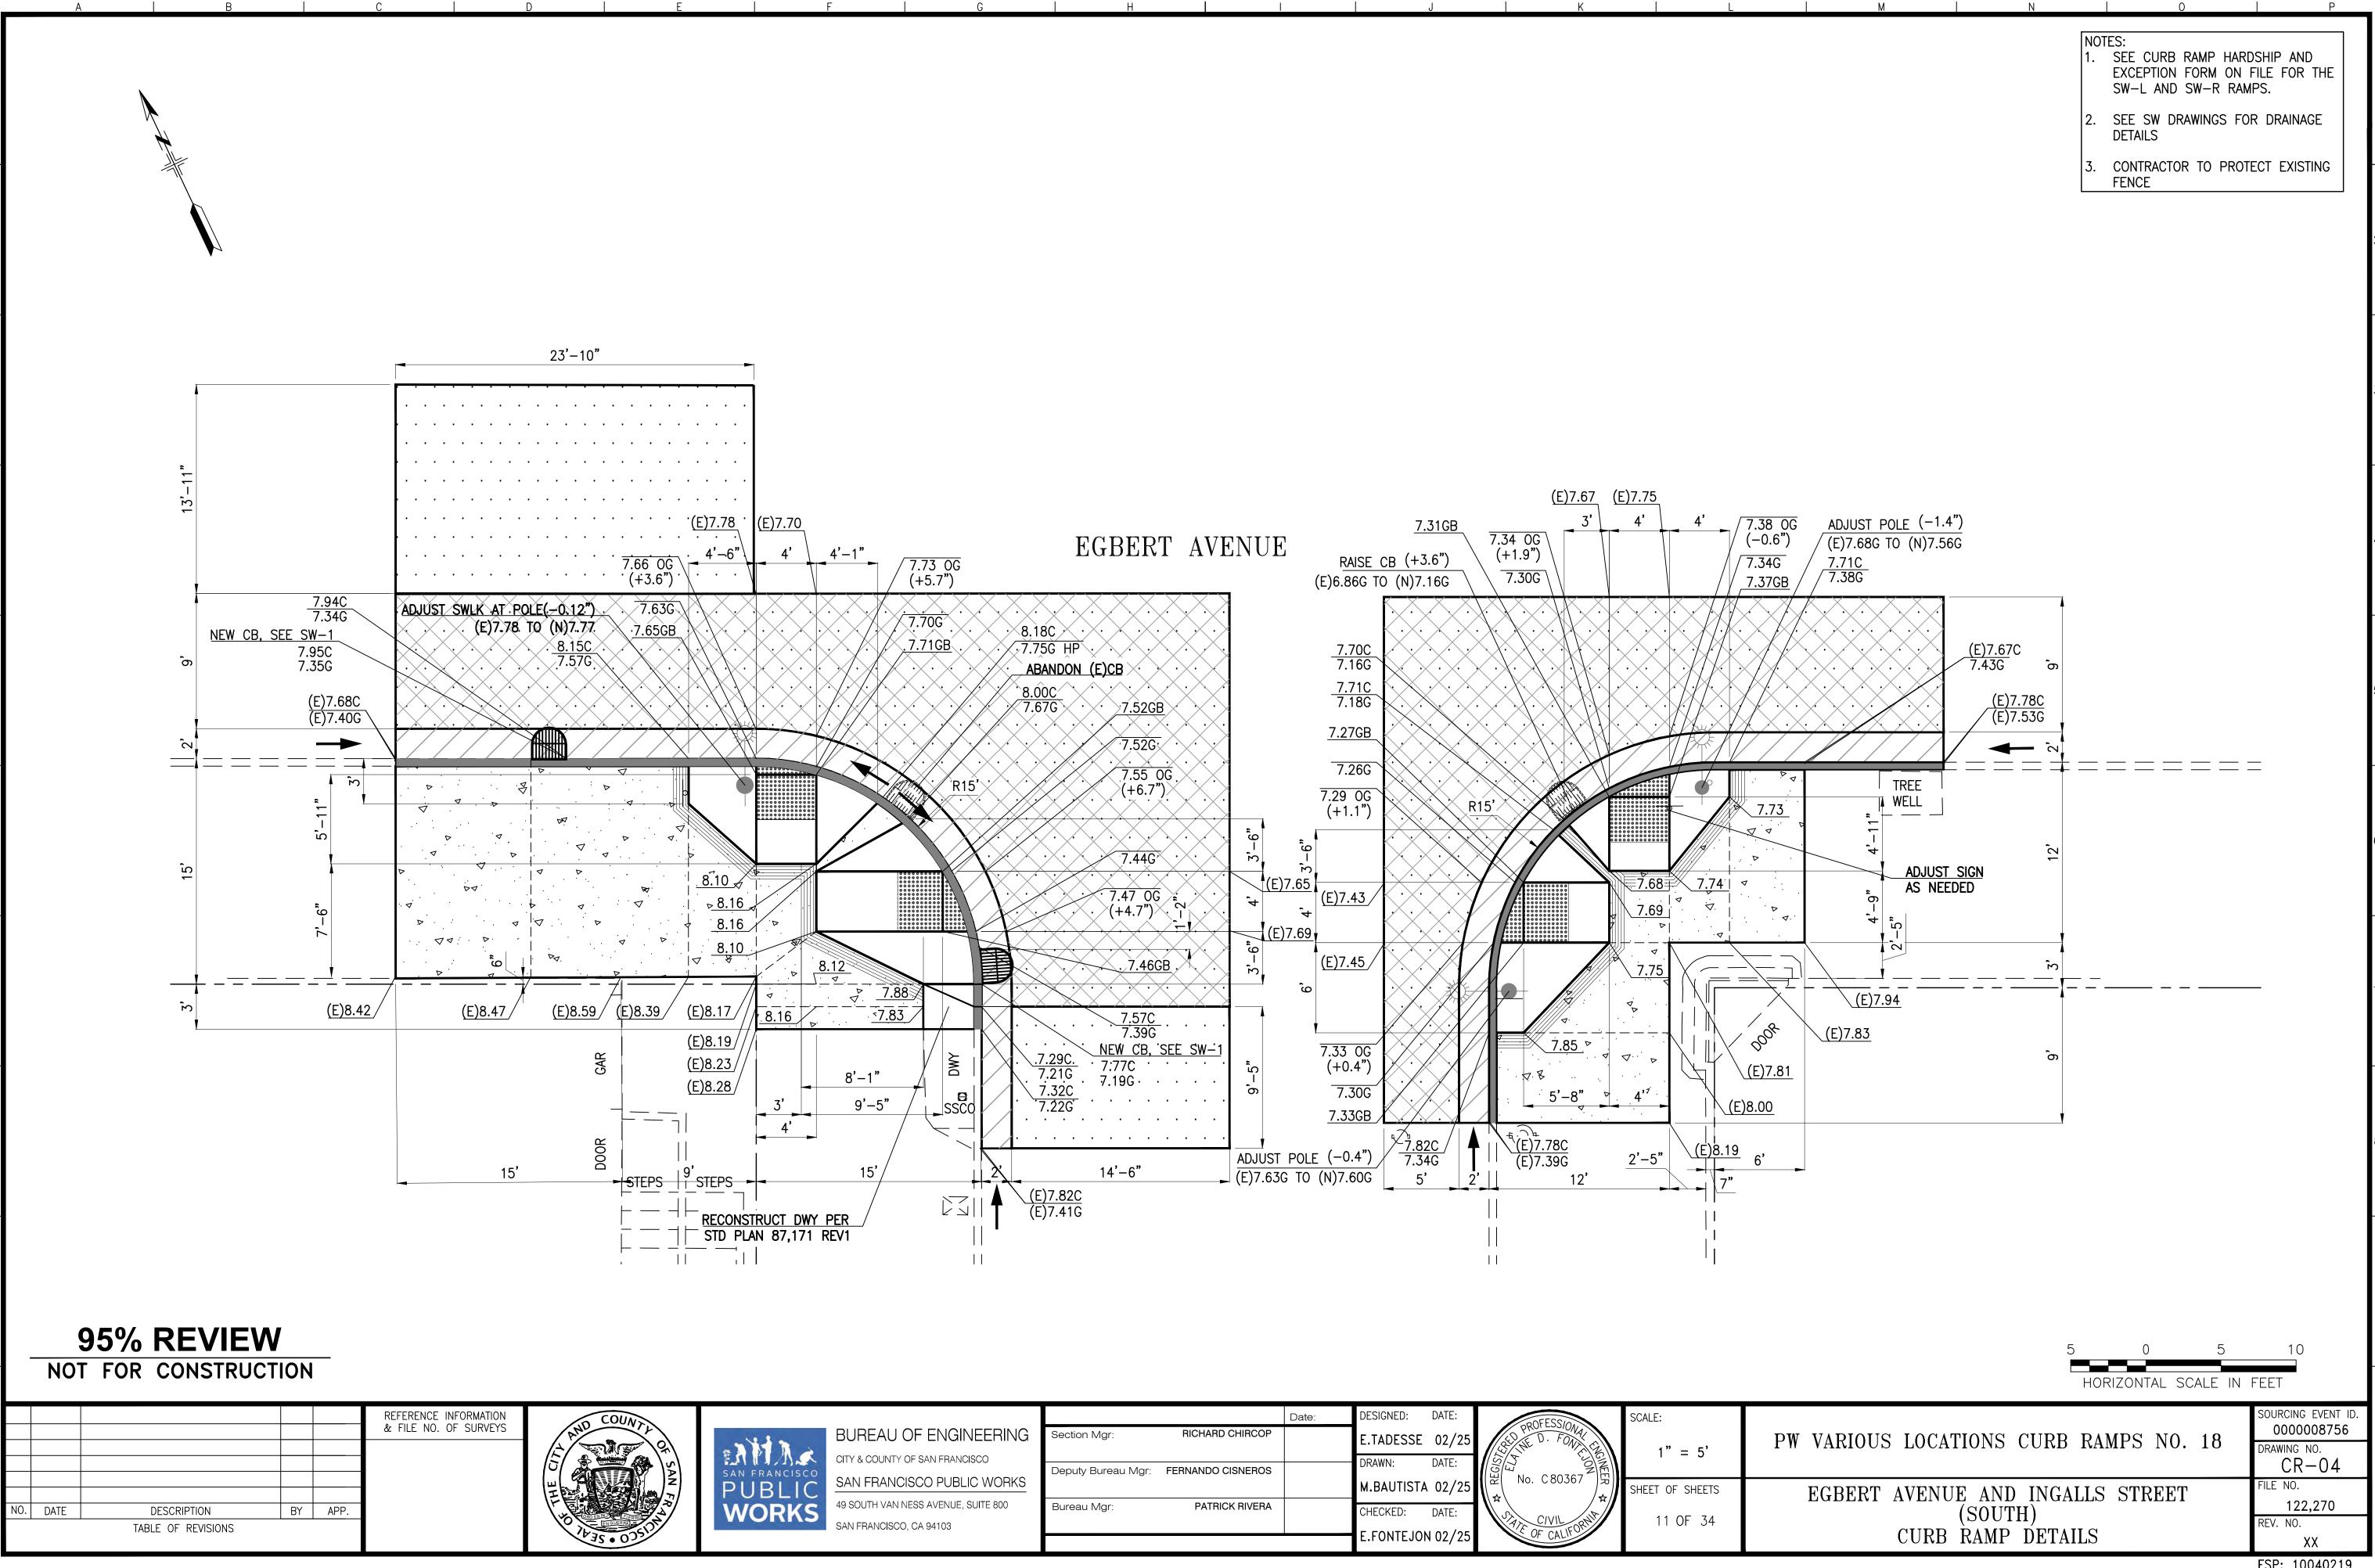

|        |

| 25 | PROFESSIONAL D. FONZELLA | SCALI |
|----|--------------------------|-------|
| 25 | No. C80367 ★             | SHEE  |
| 25 | CIVIL OR CALIFORNIA      |       |
|    |                          |       |

| PROFESS/ON    | SCALE:          |  |
|---------------|-----------------|--|
| TE D. FORTER  | 1" = 5'         |  |
| No. C80367 知  | SHEET OF SHEETS |  |
| OF CALIFORNIA | 8 OF 34         |  |

| PW VARIOUS LOCATIONS CURB RAMPS NO. 1                             | 8 SOURCE OO DRAWI |
|-------------------------------------------------------------------|-------------------|
| OCTAVIA STREET AND PACIFIC AVENUE<br>(NORTH)<br>CURB RAMP DETAILS | FILE N            |

FSP: 10040219 PW: 2387I

HORIZONTAL SCALE IN FEET

0000008756 122,267

PW: 2387I

FSP: 10040219





OTES:

1. SEE CURB RAMP HARDSHIP AND EXCEPTION FORMS ON FILE FOR THE SW AND SE CURB RAMPS.

2 SEE SW- DRAWINGS FOR DRAINAGE WORK DETAILS



**95% REVIEW** 

NOT FOR CONSTRUCTION

|      |                    |    |      | REFERENCE INFORMATION & FILE NO. OF SURVEYS | AND COUNTY    |
|------|--------------------|----|------|---------------------------------------------|---------------|
|      |                    |    |      |                                             | S S S         |
| DATE | DESCRIPTION        | BY | APP. |                                             | Z Z           |
|      | TABLE OF REVISIONS | •  |      |                                             | INGUERRA STOP |

SAN FRANCE PUBL WOR

BUREAU OF ENGINEERING
CITY & COUNTY OF SAN FRANCISCO
SAN FRANCISCO PUBLIC WOR