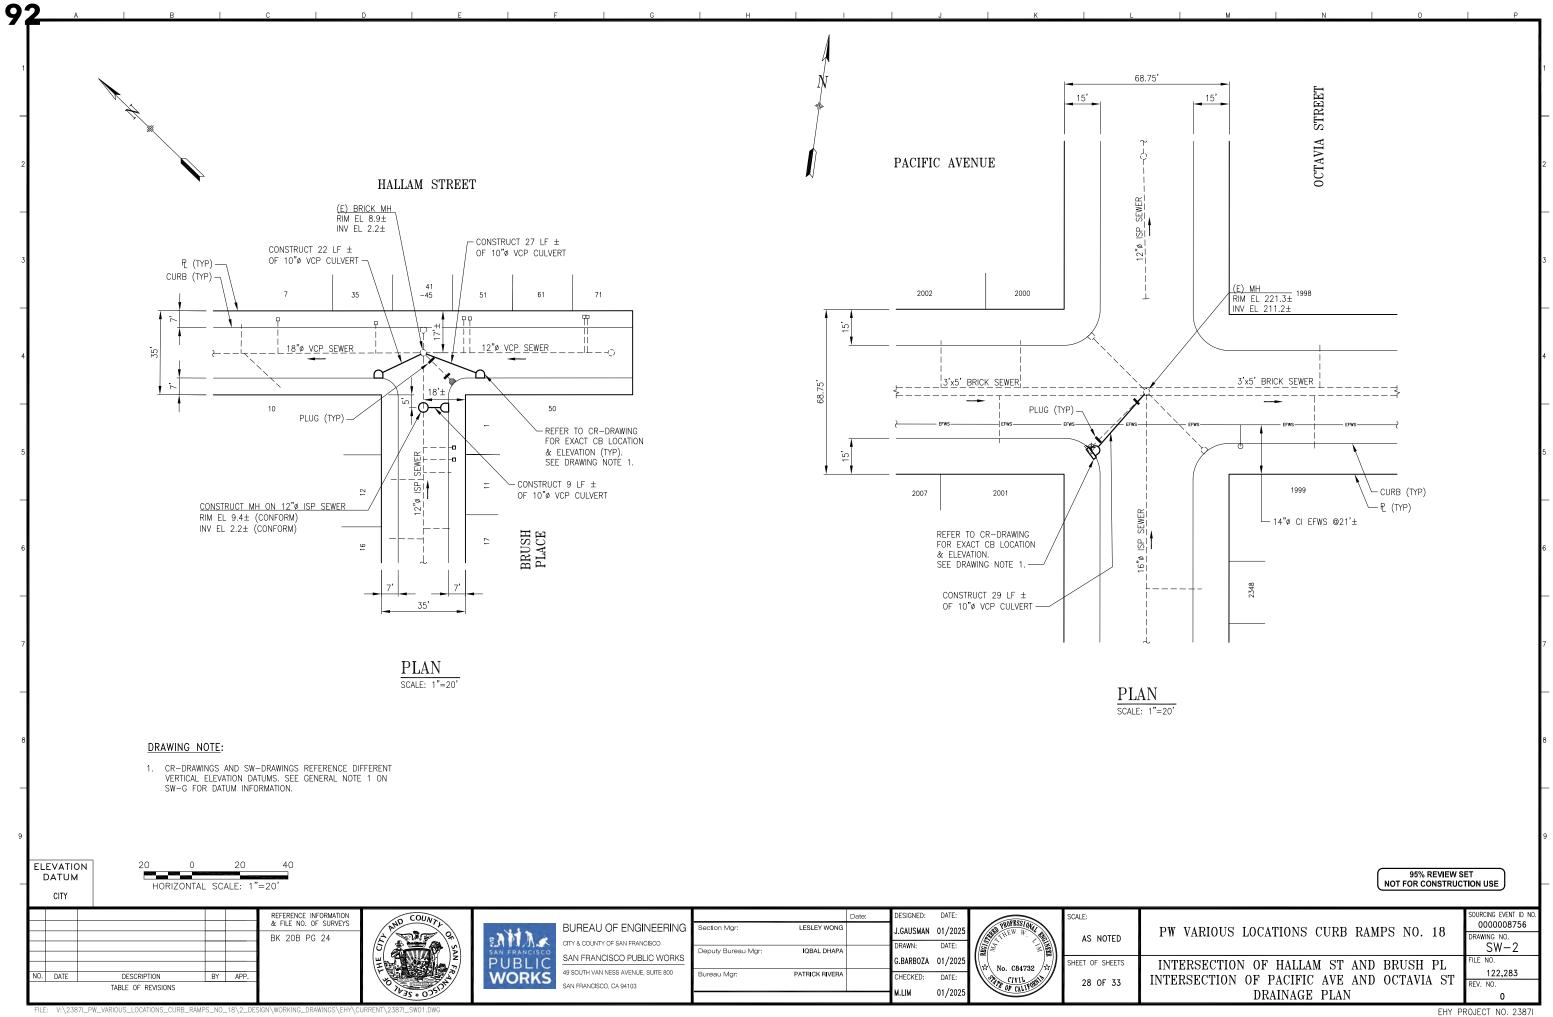

BLIC WORKS 49 SOUTH VAN NESS AVENUE, SUITE 800 SAN FRANCISCO, CA 94103

|   |                    |                | Date: | DESIGNED: | DATE:   |     |
|---|--------------------|----------------|-------|-----------|---------|-----|
| G | Section Mgr:       | LESLEY WONG    |       | J.GAUSMAN | 01/2025 | L   |
|   | Deputy Bureau Mar: | IQBAL DHAPA    |       | DRAWN:    | DATE:   | 1/  |
| S | Deputy Buleau Mgr. | IQBAL DHAFA    |       | G.BARBOZA | 01/2025 |     |
|   | Bureau Mgr:        | PATRICK RIVERA |       | CHECKED:  | DATE:   | ١ ١ |
|   |                    |                |       | M.LIM     | 01/2025 |     |



NONE

26 OF 33

PW VARIOUS LOCATIONS CURB RAMPS NO. 18

LEGEND, ABBREVIATIONS, GENERAL NOTES AND DETAILS FOR SEWER WORK

0000008756 AWING NO SW-G 122,281 EV. NO.







'ILE NAME: )ATE: --/--





# GENERAL NOTES:

- 1. THE CONTRACTOR MUST USE THIS DRAWING TO PREPARE TRAFFIC CONTROL PLANS.
- 2. THE CONTRACTOR SHALL VERIFY ALL MEASUREMENTS AND MARKINGS IN THE FIELD.
- 3. STOP LINES AND TRANSVERSE CROSSWALKS DEPICTED ON THIS DRAWING ARE 12" WIDE & WHITE IN COLOR AND CONTINENTAL CROSSWALKS ARE 24" WIDE & WHITE IN COLOR, UNLESS OTHERWISE NOTED.
- 4. FOR GUIDANCE ON USING TEMPORARY TAPE, REFER TO SECTION 01 55 26 SUBSECTION 3.6 TEMPORARY PAVEMENT MARKINGS.
- 5. FOR WORK THAT MAY IMPACT SHARED SPACES, REFER TO SECTION 01 55 26 SUBSECTION 3.29 SHARED SPACES.





| NO. | DATE | DESCRIPTION                                                              | BY | APP |
|-----|------|--------------------------------------------------------------------------|----|---