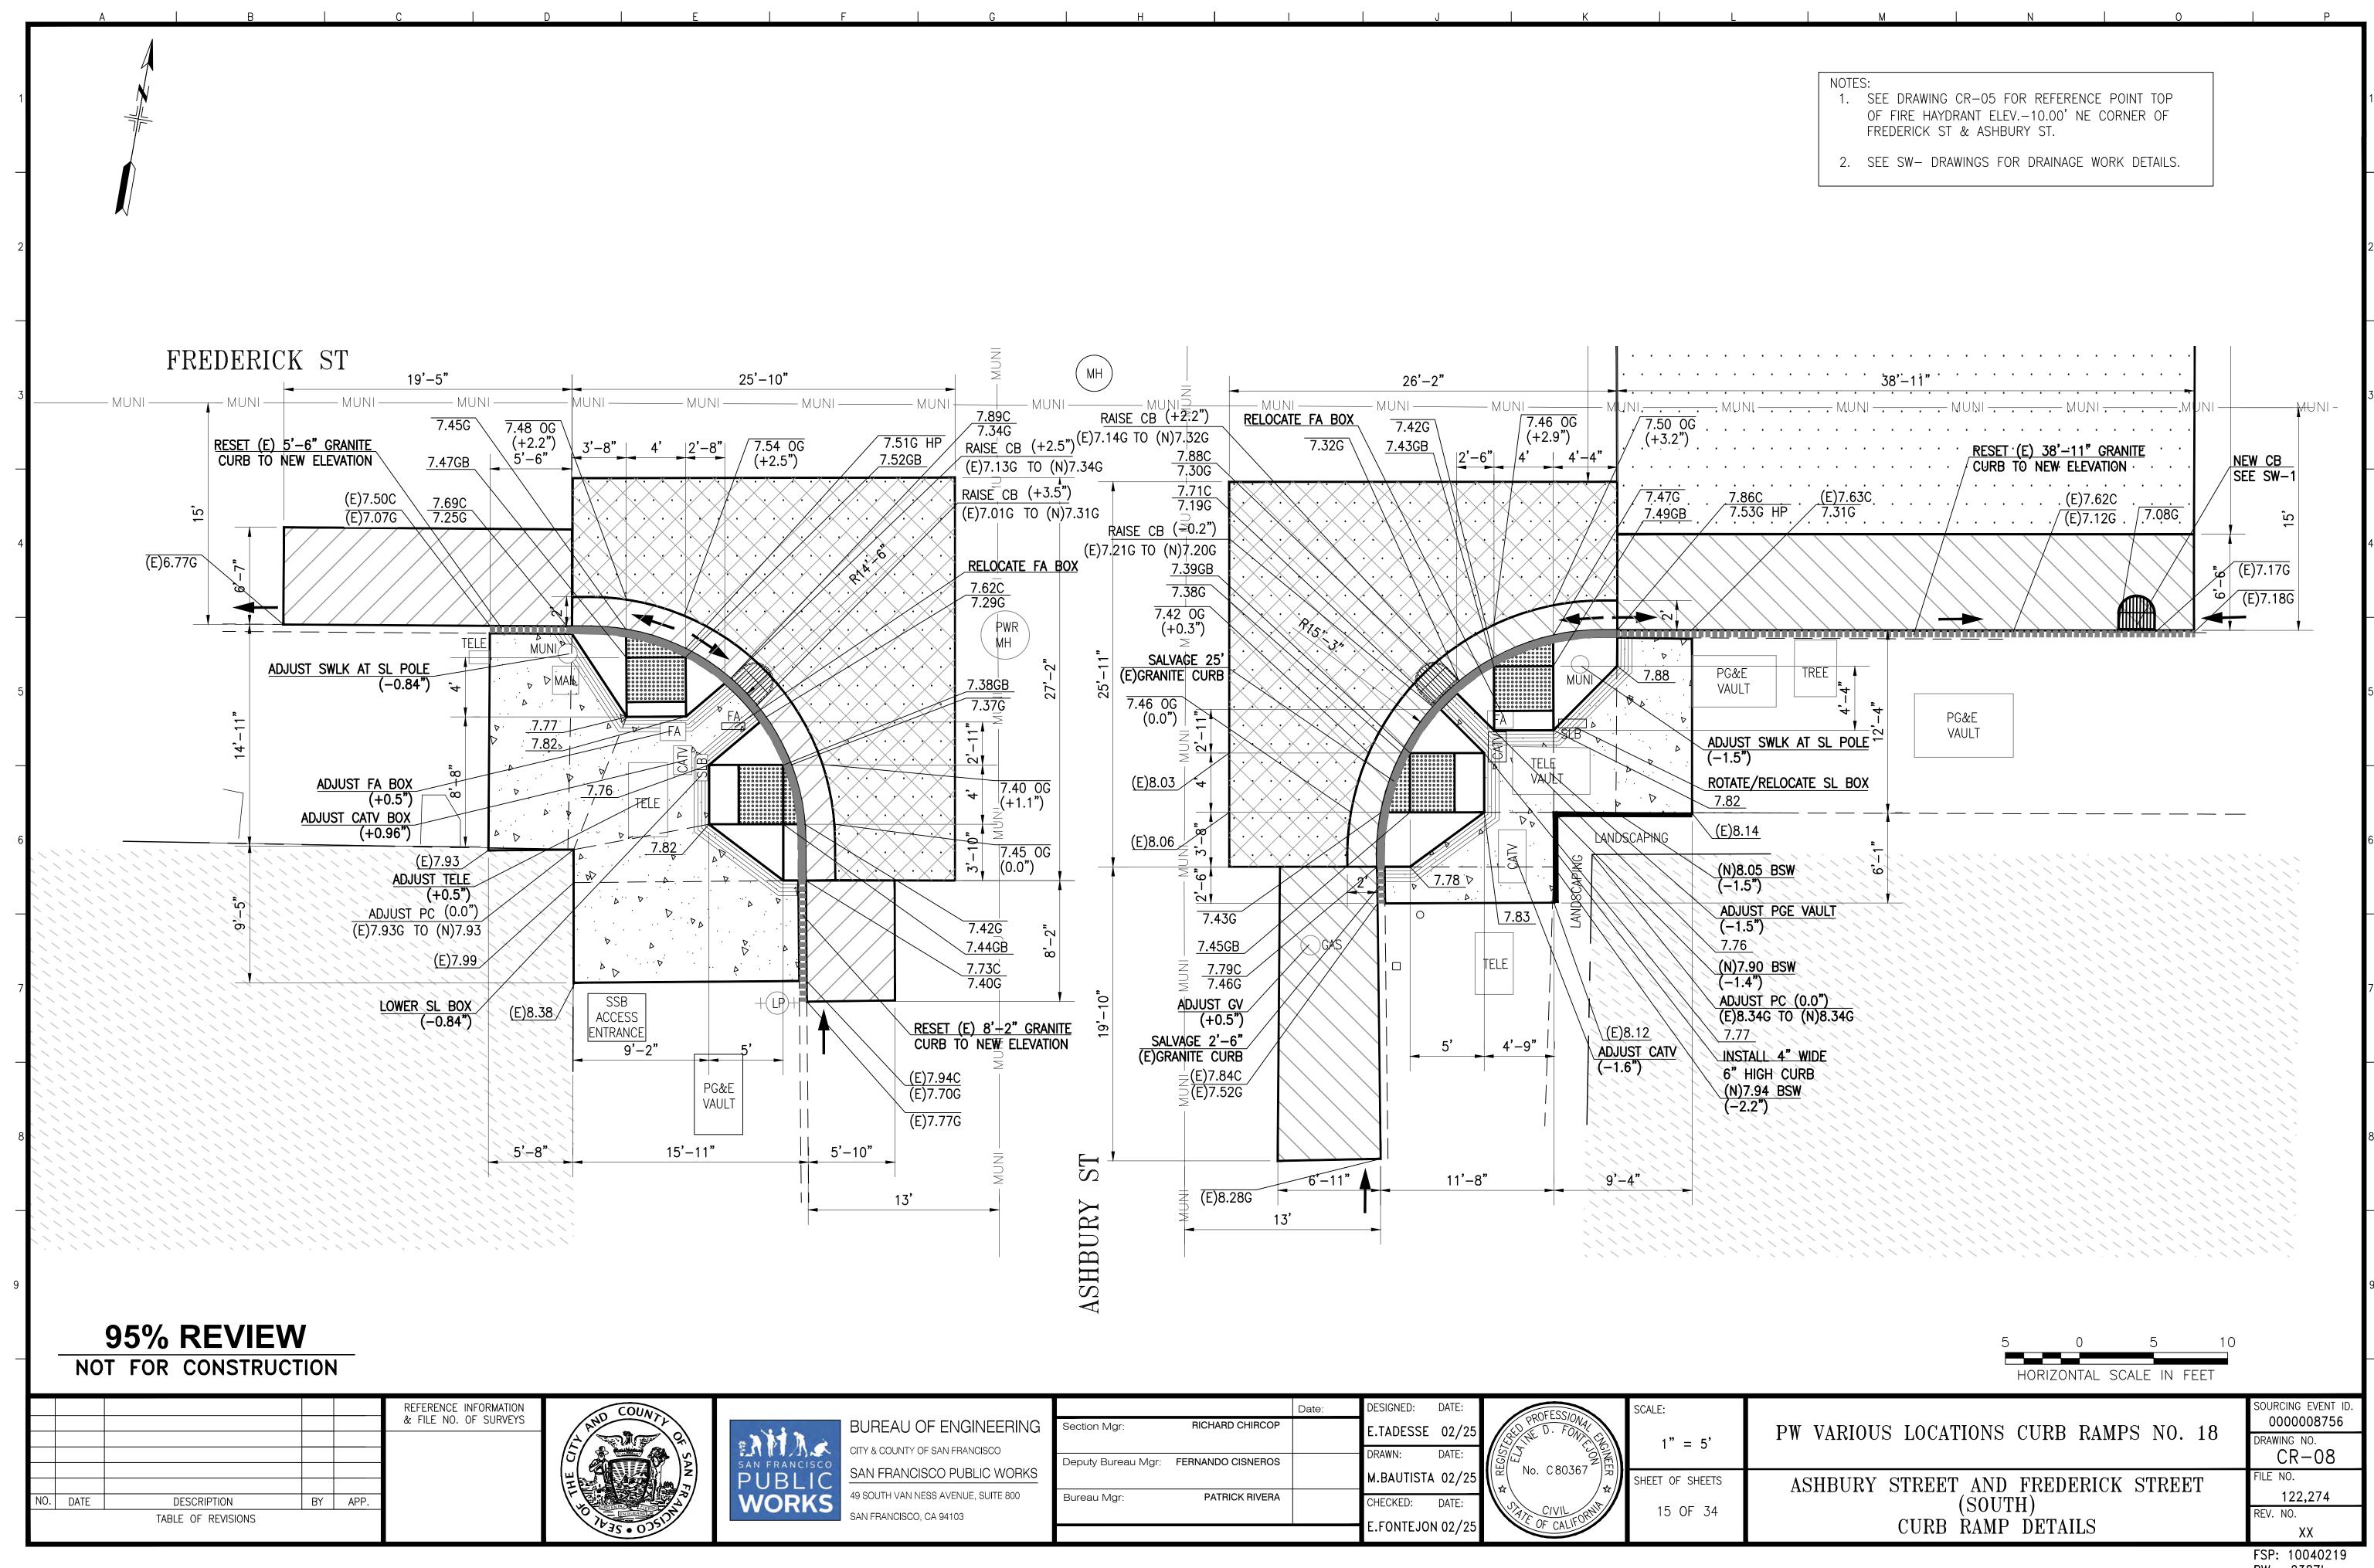

|       | M.BAUTISTA | 02/25   | $\ $ |
| Bureau Mgr:        | PATRICK RIVERA    |       | CHECKED:   | DATE:   | ١١   |
|                    |                   |       | E.FONTEJON | N 02/25 |      |
|                    |                   |       |            | ,       |      |

| :  | POFFSS/O                 | S  |
|----|--------------------------|----|
| 25 | PROFESSIONAL D. FONDERS  |    |
| :  | No. C80367               |    |
| 25 | ₩ No. C80367   另         | SI |
| :  | (A)                      |    |
| 25 | CALIFORNIA OF CALIFORNIA |    |
|    |                          |    |

1" = 5' SHEET OF SHEETS 14 OF 34

PW VARIOUS LOCATIONS CURB RAMPS NO. 18 ASHBURY STREET AND FREDERICK STREET (NORTH)
CURB RAMP DETAILS

0000008756 RAWING NO. CR-07 122,273

HORIZONTAL SCALE IN FEET



PW: 2387I







# NOTES:

- 1. ALL EXPOSED CORNERS AND EDGES SHALL BE EASED WITH A RADIUS 1/16-INCH.
- 2. ALL RAILINGS SHALL COMPLY WITH CALIFORNIA BUILDING CODE STRUCTURAL REQUIREMENTS.
- 3. RAILINGS SHALL BE SET BACK 18" FROM FACE OF CURB.
- 4. RAILINGS SHALL BE FULLY FABRICATED PRIOR TO GALVANIZING.
- 5. 4'-6' MAXIMUM SPACING FOR INTERMEDIATE VERTICAL RAILINGS
- 6. 3" MAXIMUM SPACING BETWEEN RAILINGS



# 95% REVIEW

NOT FOR CONSTRUCTION

|                              | REFERENCE INFORMATION | COUNT                 |                                          |                                      | Date: | DESIGNED: DATE:  | OPOFESS/OA                            | SCALE:          |                                         | SOURCING EVENT ID  |
|------------------------------|--------