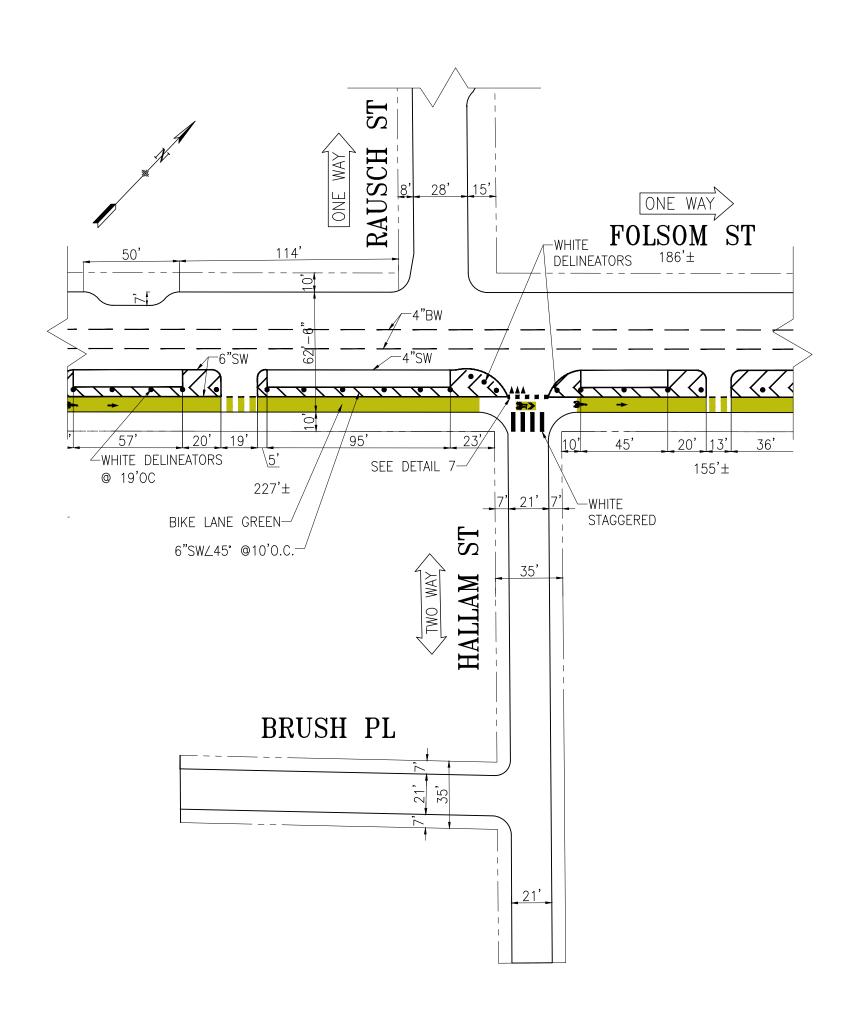

| M.LIM     | 01/2025 |     |



NONE

26 OF 33

PW VARIOUS LOCATIONS CURB RAMPS NO. 18

LEGEND, ABBREVIATIONS, GENERAL NOTES AND DETAILS FOR SEWER WORK

0000008756 AWING NO SW-G 122,281 EV. NO.







'ILE NAME: )ATE: --/--





# GENERAL NOTES:

- 1. THE CONTRACTOR MUST USE THIS DRAWING TO PREPARE TRAFFIC CONTROL PLANS.
- 2. THE CONTRACTOR SHALL VERIFY ALL MEASUREMENTS AND MARKINGS IN THE FIELD.
- 3. STOP LINES AND TRANSVERSE CROSSWALKS DEPICTED ON THIS DRAWING ARE 12" WIDE & WHITE IN COLOR AND CONTINENTAL CROSSWALKS ARE 24" WIDE & WHITE IN COLOR, UNLESS OTHERWISE NOTED.
- 4. FOR GUIDANCE ON USING TEMPORARY TAPE, REFER TO SECTION 01 55 26 SUBSECTION 3.6 TEMPORARY PAVEMENT MARKINGS.
- 5. FOR WORK THAT MAY IMPACT SHARED SPACES, REFER TO SECTION 01 55 26 SUBSECTION 3.29 SHARED SPACES.





| NO. | DATE | DESCRIPTION                                                              | BY | APP |
|-----|------|--------------------------------------------------------------------------|----|-----|
|     | CHE  | TABLE OF REVISIONS<br>CK WITH TRACING TO SEE IF YOU HAVE LATEST REVISION |    |     |



SFMTA



| No. TR2176  Exp.  RAFF 1C  OF CALIFORNIA |
|------------------------------------------|
| OF CALIFORNIA                            |

|                          |                | APPROVED              |       | SCALE:        |  |
|--------------------------|----------------|-----------------------|-------|---------------|--|
|                          |                |                       |       | 1" = 50'      |  |
| DRAWN:                   | DATE:          | SENIOR ENG