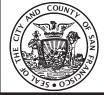

#### **Brief Project Description**

San Francisco Public Works is responsible for repairing sidewalks around City-maintained trees, adjacent to City properties, and at the angular returns of all intersections. The Tree Maintenance Fund established by Prop E (approved in 2016) is used to repair sidewalks damaged by City-maintained trees. Requested Prop L funds will be used to repair damaged public sidewalk, curb and gutters, and angular returns not related to street tree damage at approximately 200 locations.

#### **Detailed Scope, Project Benefits and Community Outreach**

Public Works is responsible for repairing sidewalks around City-maintained trees, adjacent to City properties, and at the angular returns of all intersections. The passage of Proposition E in November 2016 resulted in an annual funding set-aside to maintain all street trees in the public right-of-way. Tree Maintenance Fund (TMF) dollars are used for sidewalk repairs caused by City-maintained trees. All other damaged public sidewalks, curbs and gutters, and angular returns not related to tree damage will be repaired using Prop L funds and Gas Tax revenues.

SFPW currently has a backlog of over 1,000 requested repairs to damaged public sidewalks, curbs and gutters, and angular returns unrelated to street tree damage. These damages are typically caused by factors such as trucks driving onto curbs, aging infrastructure, heavy equipment, vehicular accidents, or poor original construction. A list of outstanding repair locations is provided and will be used to identify work under this funding request. At an average cost of \$88 per square foot and \$351 per linear foot, SFPW anticipates completing approximately 200 sidewalk and curb repair requests with the requested Prop L and Gas Tax funds.