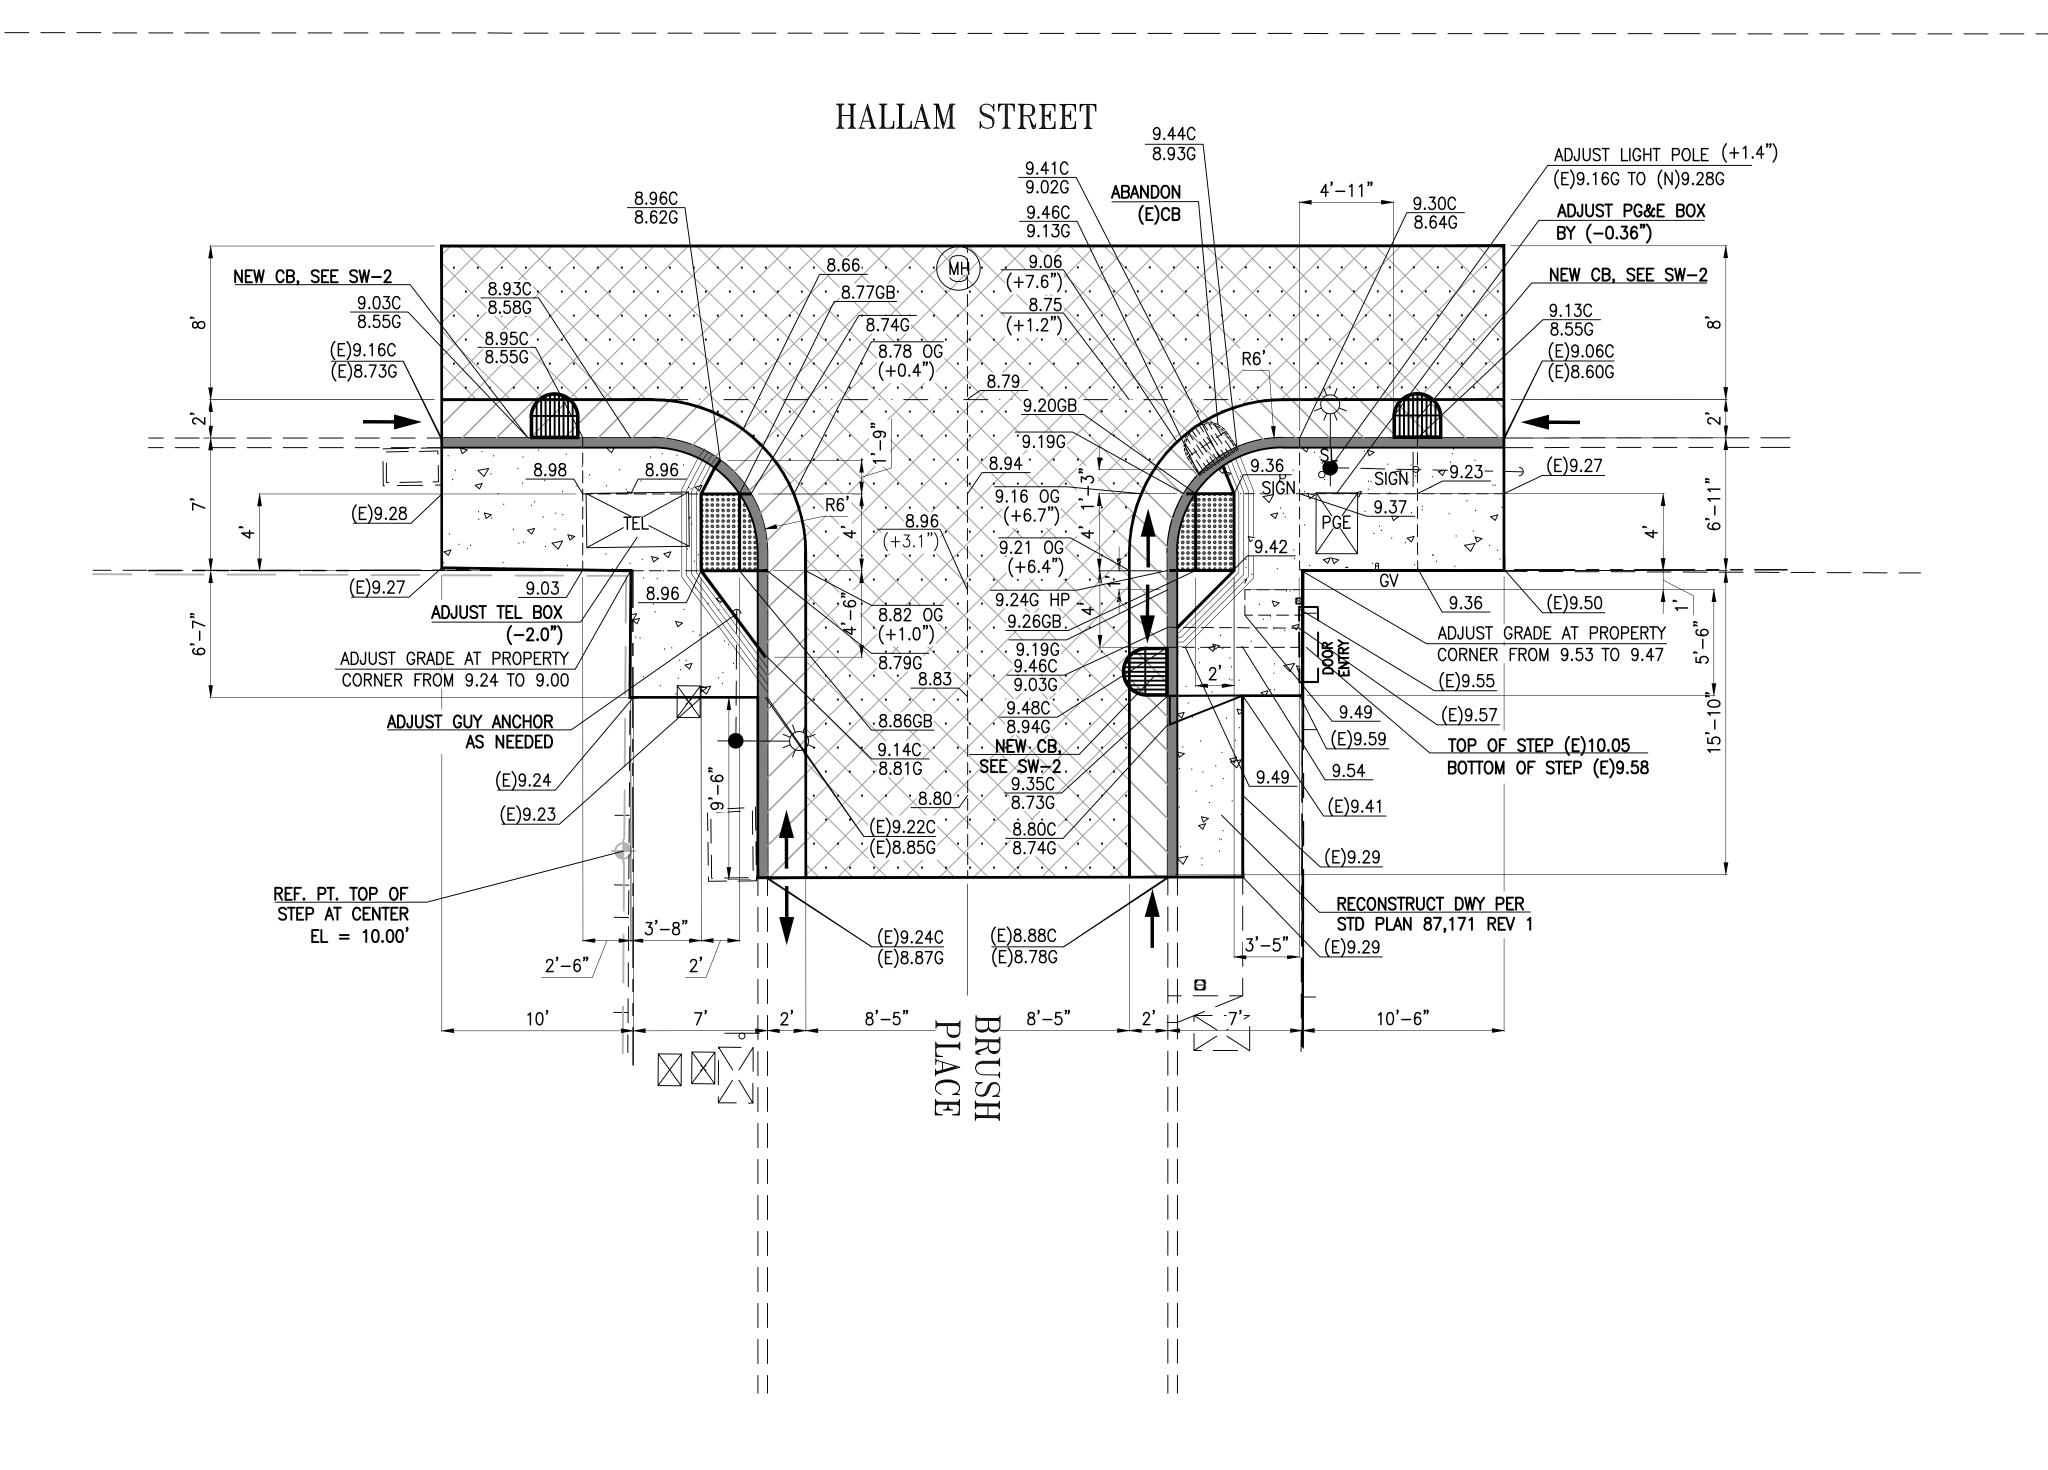

SFPW currently has a backlog of over 1,000 requested repairs to damaged public sidewalks, curbs and gutters, and angular returns unrelated to street tree damage. These damages are typically caused by factors such as trucks driving onto curbs, aging infrastructure, heavy equipment, vehicular accidents, or poor original construction. A list of outstanding repair locations is provided and will be used to identify work under this funding request. At an average cost of \$88 per square foot and \$351 per linear foot, SFPW anticipates completing approximately 200 sidewalk and curb repair requests with the requested Prop L and Gas Tax funds.

Repair locations are selected based on SFPW inspections and public complaints, and are prioritized according to project readiness, community support, and time-sensitive needs. In addition to these planned repairs, SFPW may need to respond to emergencies at locations in front of federal, state, school, and housing authority properties; undeveloped land; roadway structures (e.g., stairways, tunnels, bridges, and retaining walls); and areas with special surface sidewalks such as Market Street bricks and Mission Street tiles. Any changes to the prioritized repair list will follow the 5YPP prioritization criteria.

New locations continuously become priorities as a result of SFPW's ongoing inspections, daily

## 12

complaints, and reports of trip-and-fall accidents. The locations identified in the current prioritized sidewalk repair list may change based on higher-need locations that cannot be anticipated at this time. SFPW has the flexibility to prioritize and complete locations on an expedited basis if there is potential significant impact to pedestrian access and/or have the highest likelihood of generating claims against the City and County of San Francisco (CCSF). However, failure to correct sidewalk deficiencies, whether they front public or private properties, increases CCSF's exposure to claims and lawsuits resulting from trip-and-fall injuries.