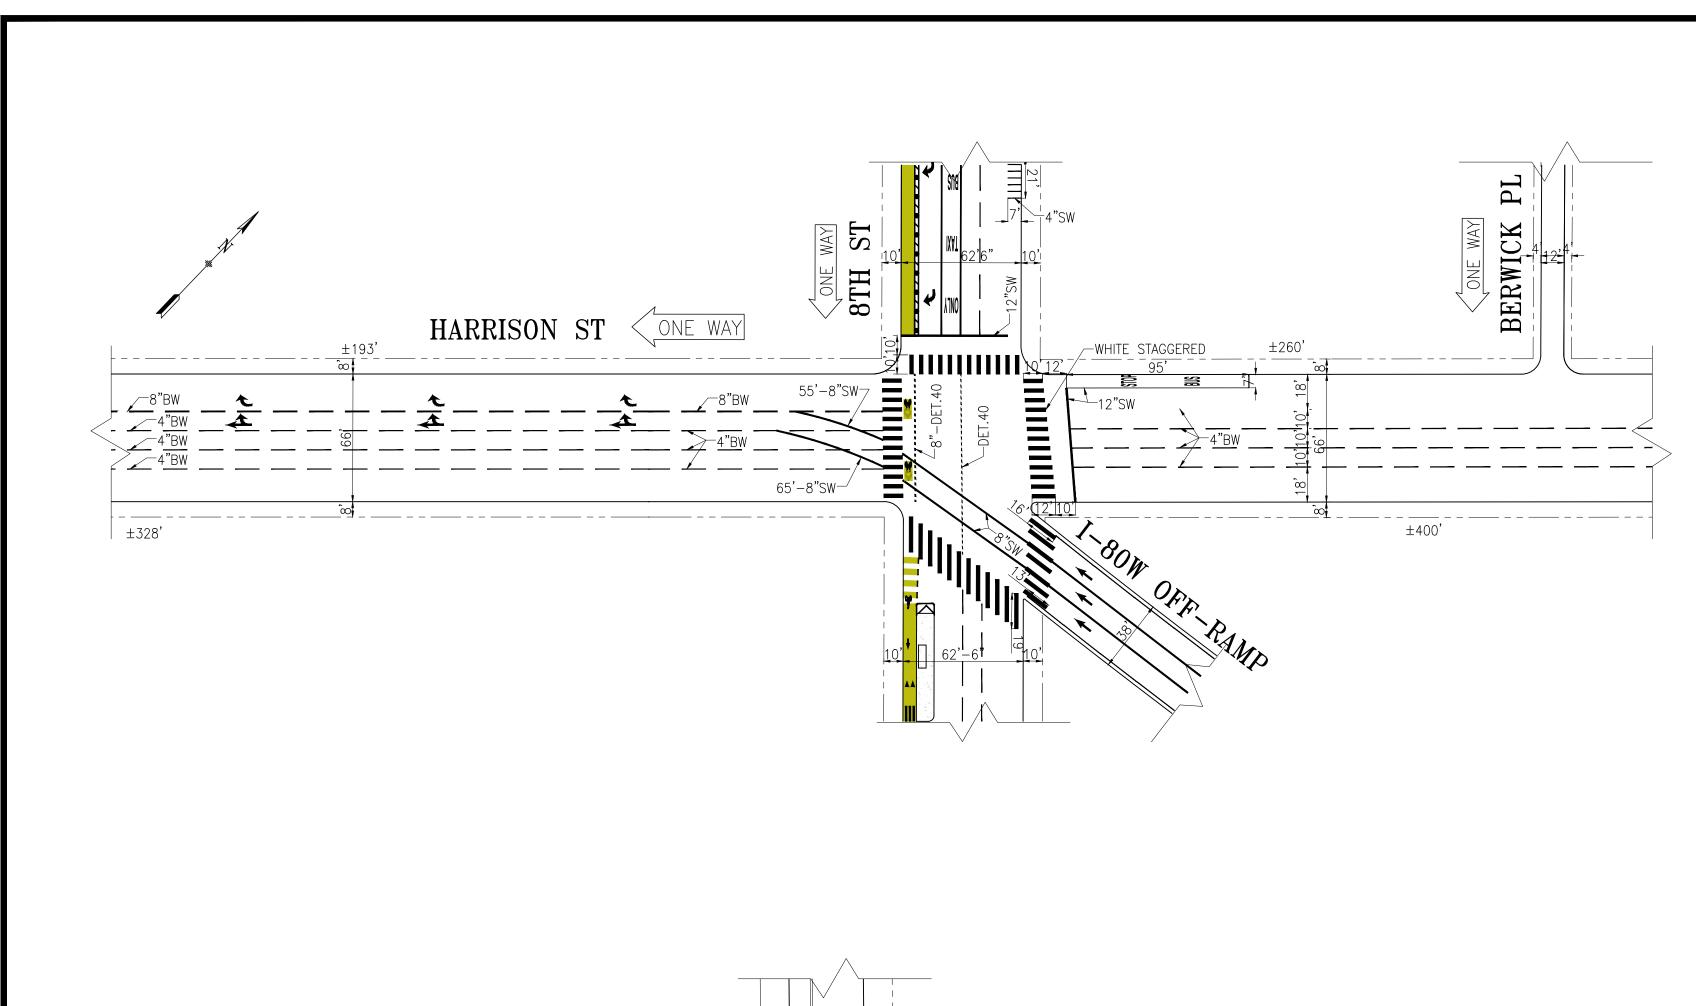

AVENUE, SUITE 800 SAN FRANCISCO, CA 94103

|   |                    |                | Date: | DESIGNED: | DATE:   |     |
|---|--------------------|----------------|-------|-----------|---------|-----|
| G | Section Mgr:       | LESLEY WONG    |       | J.GAUSMAN | 01/2025 | L   |
|   | Deputy Bureau Mar: | IQBAL DHAPA    |       | DRAWN:    | DATE:   | 1/  |
| S | Deputy Buleau Mgr. | IQBAL DHAFA    |       | G.BARBOZA | 01/2025 |     |
|   | Bureau Mgr:        | PATRICK RIVERA |       | CHECKED:  | DATE:   | ١ ١ |
|   |                    |                |       | M.LIM     | 01/2025 |     |



NONE

26 OF 33

PW VARIOUS LOCATIONS CURB RAMPS NO. 18

LEGEND, ABBREVIATIONS, GENERAL NOTES AND DETAILS FOR SEWER WORK

0000008756 AWING NO SW-G 122,281 EV. NO.







'ILE NAME: )ATE: --/--





# GENERAL NOTES:

- 1. THE CONTRACTOR MUST USE THIS DRAWING TO PREPARE TRAFFIC CONTROL PLANS.
- 2. THE CONTRACTOR SHALL VERIFY ALL MEASUREMENTS AND MARKINGS IN THE FIELD.
- 3. STOP LINES AND TRANSVERSE CROSSWALKS DEPICTED ON THIS DRAWING ARE 12" WIDE & WHITE IN COLOR AND CONTINENTAL CROSSWALKS ARE 24" WIDE & WHITE IN COLOR, UNLESS OTHERWISE NOTED.
- 4. FOR GUIDANCE ON USING TEMPORARY TAPE, REFER TO SECTION 01 55 26 SUBSECTION 3.6 TEMPORARY PAVEMENT MARKINGS.
- 5. FOR WORK THAT MAY IMPACT SHARED SPACES, REFER TO SECTION 01 55 26 SUBSECTION 3.29 SHARED SPACES.





| NO. | DATE | DESCRIPTION                                                              | BY | APP |
|-----|------|--------------------------------------------------------------------------|----|-----|
|     | CHE  | TABLE OF