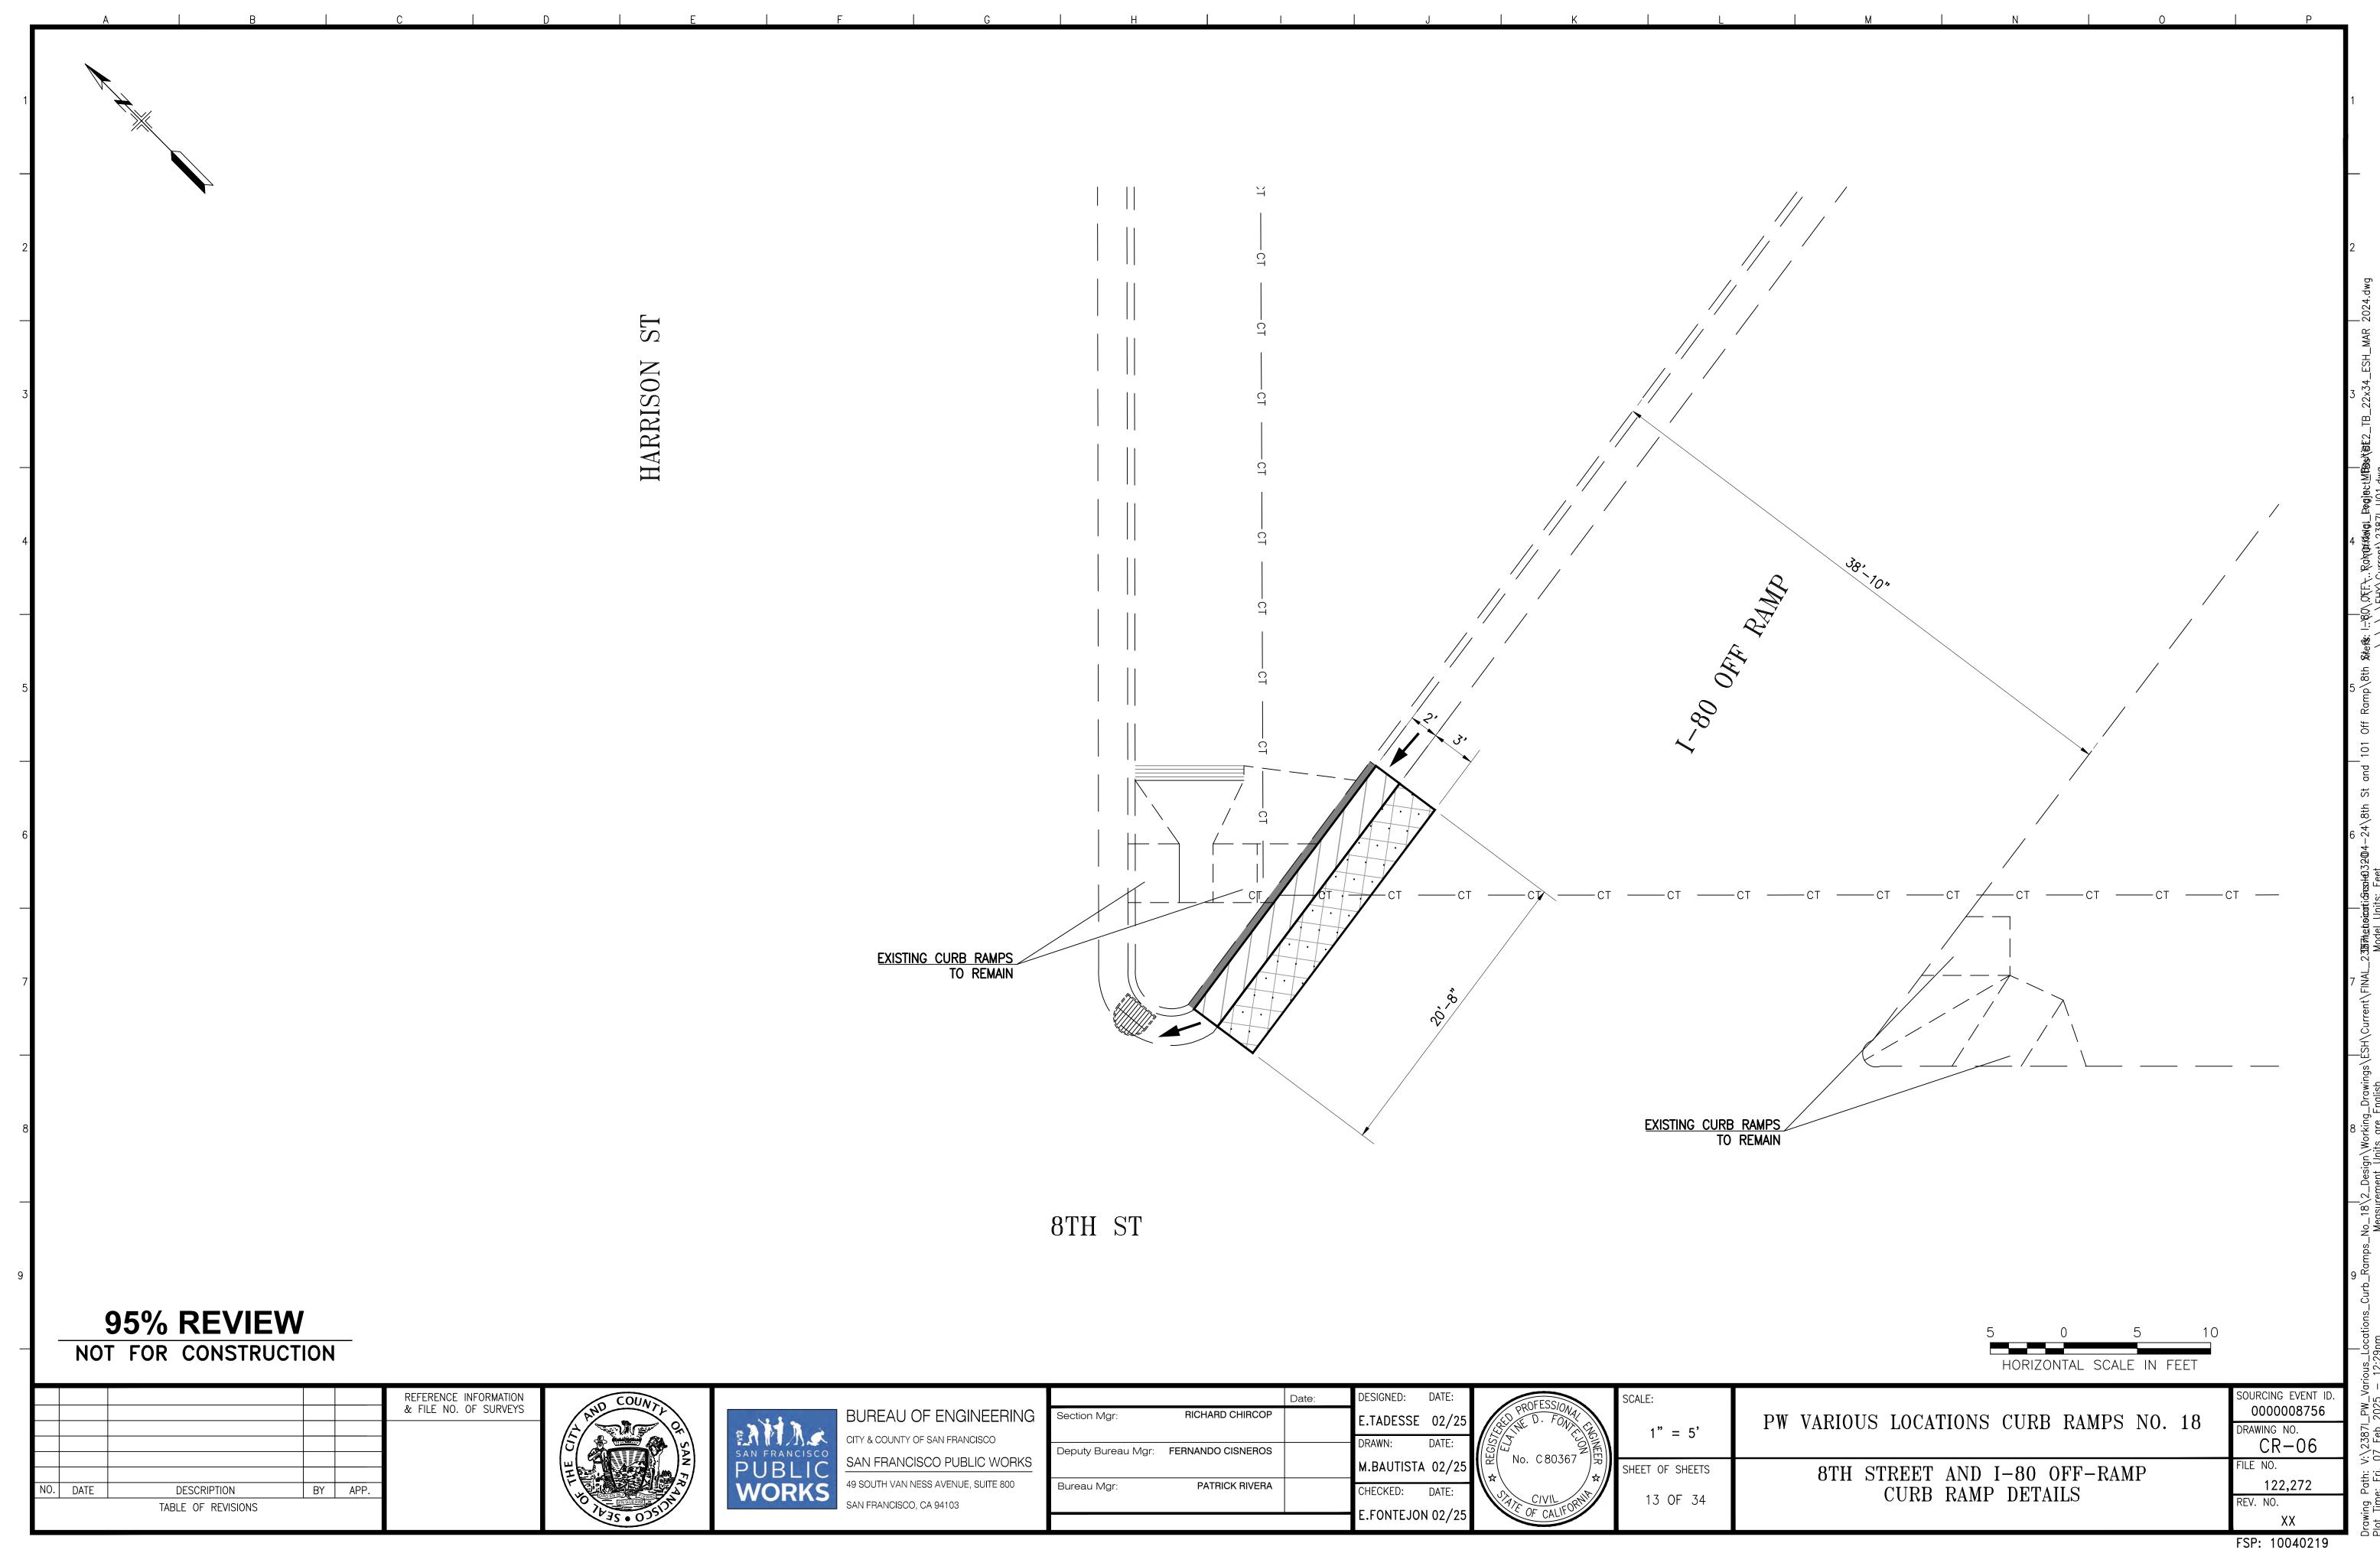

# Prop L and Prop AA Allocation Request Forms July Board Action Table of Contents

| No. | Fund<br>Source  | Project Line Item/ Sponsor Category Description Project Name Phase |                                                           | Phase                                               | Funds<br>Requested | Page No.     |     |
|-----|-----------------|--------------------------------------------------------------------|-----------------------------------------------------------|-----------------------------------------------------|--------------------|--------------|-----|
| 1   | Prop L          | SFPW                                                               | Street Resurfacing,<br>Rehabilitation, and<br>Maintenance | Street Repair and Cleaning Equipment                | Construction       | \$ 400,000   | 3   |
| 2   | Prop L          | SFPW                                                               | Pedestrian and Bicycle<br>Facilities Maintenance          | Public Sidewalk and Curb Repair                     | Construction       | \$ 586,000   | 11  |
| 3   | Prop L          | SFMTA                                                              | Safer and Complete Streets                                | Bicycle Safety Education and Outreach               | Construction       | \$ 200,000   | 45  |
|     | Prop L          | SFPW                                                               | Curb Ramps                                                | Curb Ramps Various Locations No. 18                 | Construction       | \$ 1,155,000 | 55  |
| 5   | Prop L          | SFCTA,<br>SFMTA                                                    | Neighborhood Transportation<br>Program                    | Neighborhood Transportation<br>Program Coordination | Planning           | \$ 200,000   | 95  |
| 6   | Prop AA         | SFPW                                                               | Street Repair and<br>Construction                         | Various Locations Pavement<br>Renovation No. 90     | Construction       | \$ 2,360,572 | 121 |
|     | Total Requested |                                                                    |                                                           |                                                     |                    |              |     |