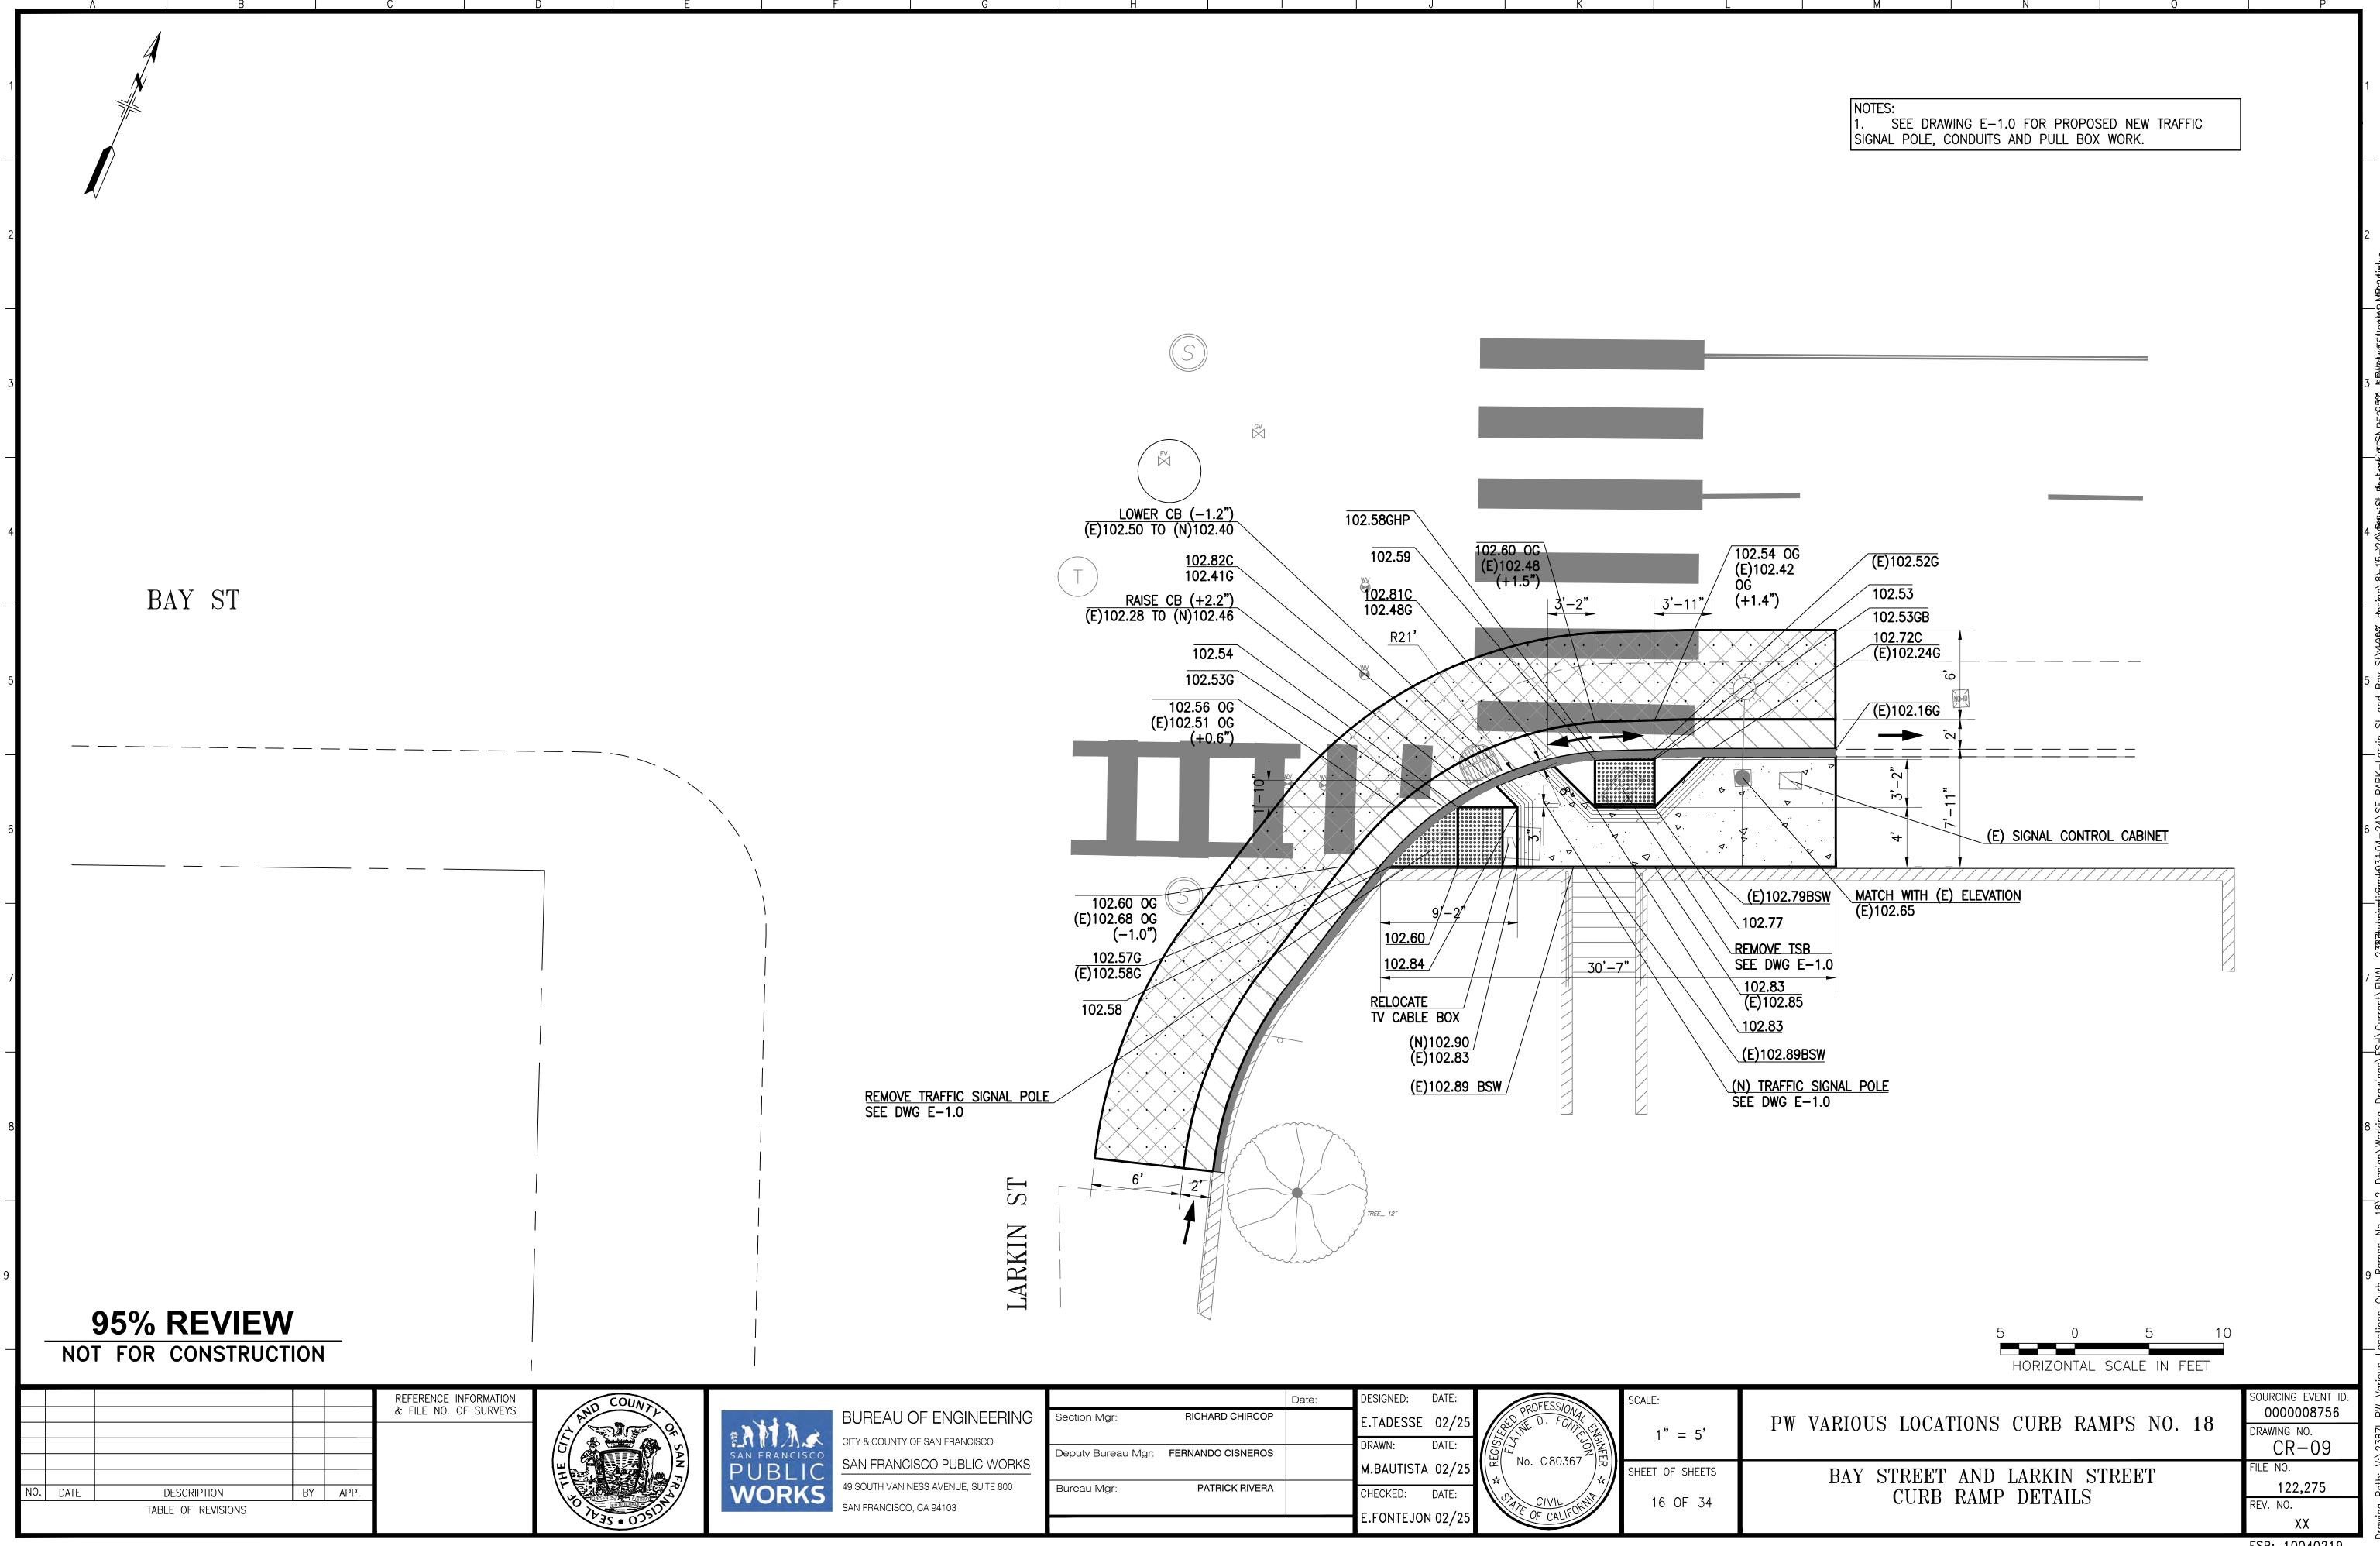

M.BAUTISTA | 02/25   | $\ $ |
| Bureau Mgr:        | PATRICK RIVERA    |       | CHECKED:   | DATE:   | ١١   |
|                    |                   |       | E.FONTEJON | N 02/25 |      |
|                    |                   |       |            | ,       |      |

| :  | POFFSS/O                 | S  |
|----|--------------------------|----|
| 25 | PROFESSIONAL D. FONDERS  |    |
| :  | No. C80367               |    |
| 25 | ₩ No. C80367   另         | SI |
| :  | (A)                      |    |
| 25 | CALIFORNIA OF CALIFORNIA |    |
|    |                          |    |

1" = 5' SHEET OF SHEETS 14 OF 34

PW VARIOUS LOCATIONS CURB RAMPS NO. 18 ASHBURY STREET AND FREDERICK STREET (NORTH)
CURB RAMP DETAILS

0000008756 RAWING NO. CR-07 122,273

HORIZONTAL SCALE IN FEET



PW: 2387I







# NOTES:

- 1. ALL EXPOSED CORNERS AND EDGES SHALL BE EASED WITH A RADIUS 1/16-INCH.
- 2. ALL RAILINGS SHALL COMPLY WITH CALIFORNIA BUILDING CODE STRUCTURAL REQUIREMENTS.
- 3. RAILINGS SHALL BE SET BACK 18" FROM FACE OF CURB.
- 4. RAILINGS SHALL BE FULLY FABRICATED PRIOR TO GALVANIZING.
- 5. 4'-6' MAXIMUM SPACING FOR INTERMEDIATE VERTICAL RAILINGS
- 6. 3" MAXIMUM SPACING BETWEEN RAILINGS



# 95% REVIEW

NOT FOR CONSTRUCTION

|                              | REFERENCE INFORMATION | COUNT                 |                                          |                                      | Date: | DESIGNED: DATE:  | OPOFESS/OA                            | SCALE:          |                                         | SOURCING EVENT ID  |
|------------------------------|---------------------