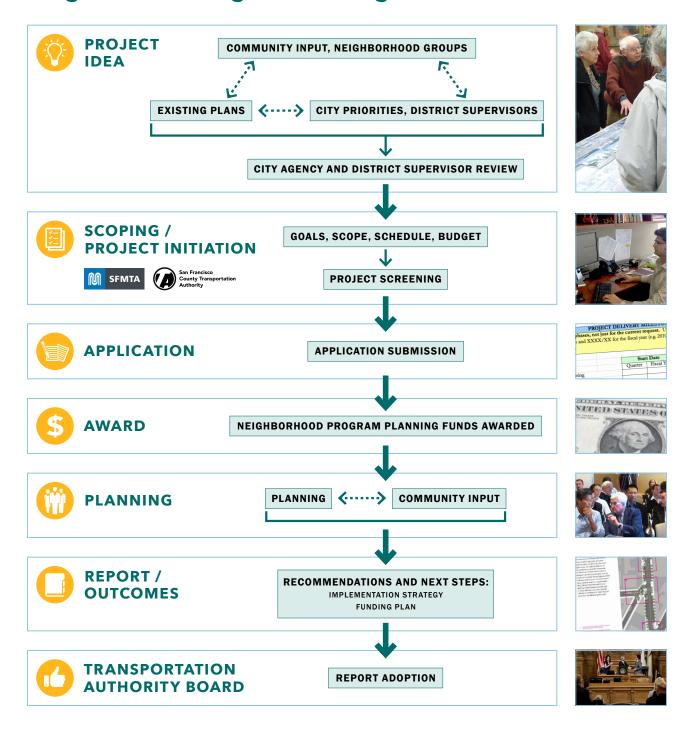

TING, AND ATTRIBUTION REQUIREMENTS?

Neighborhood Program grants will be subject to the same monitoring, reporting and attribution requirements as for other Prop L grants. Requirements are set forth in the Prop L Standard Grant Agreement and include items such as including appropriate attribution on outreach fliers and reports, preparing quarterly progress reports, and submitting a closeout report upon project completion.

Upon completion of each planning project, project sponsors will report to the Transportation Authority Board on key findings, recommendations, and next steps, including implementation and funding strategy. For Neighborhood Program Planning grants, the Board will accept or approve the project's final report.

## **Neighborhood Program Planning Grant Process Flow-chart**





The Neighborhood Program is funded by grants of Proposition L local transportation sales tax funds.

- **y** @sfcta
- f @sfcta
- in linkedin.com/company/transportation-authority
- © @sfcta
- sfcta.org/stay-connected

1455 Market Street, 22nd Floor, San Francisco, CA 94103

**TEL** 415-522-4800

**EMAIL** info@sfcta.org

**WEB** www.sfcta.org



| FY of Allocation Action: | FY2024/25                                     |
|--------------------------|-----------------------------------------------|
| Project Name:            | San Francisco Transportation Plan 2050+       |
| Primary Sponsor:         | San Francisco County Transportation Authority |

#### **EXPENDITURE PLAN INFORMATION**

| PROP L Expenditure Plans | Citywide and Modal Planning |  |  |  |  |  |  |
|-----------------------