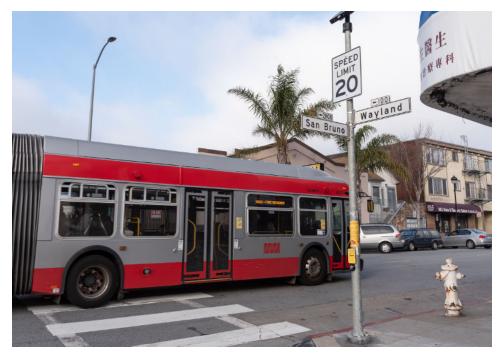

Chair Siegal noted the Vision Zero Speed Limit Reduction project corridors that received treatments that did not result in any notable changes in speeds. She requested follow-up analysis to see if the project was beneficial given the limited staff capacity at the Sign Shop.

Ms. Ngo commented that they shared evaluations for nine corridors for the initial findings of the project implementation. She said the majority of the initial corridors had vehicles travelling at 20 miles per hour or below, and the purpose of the signage was to align with the corridor speeds. She added that evaluation work would be done as more corridors were installed and the Sign Shop installed signs on two corridors per month and was staffed to do so.