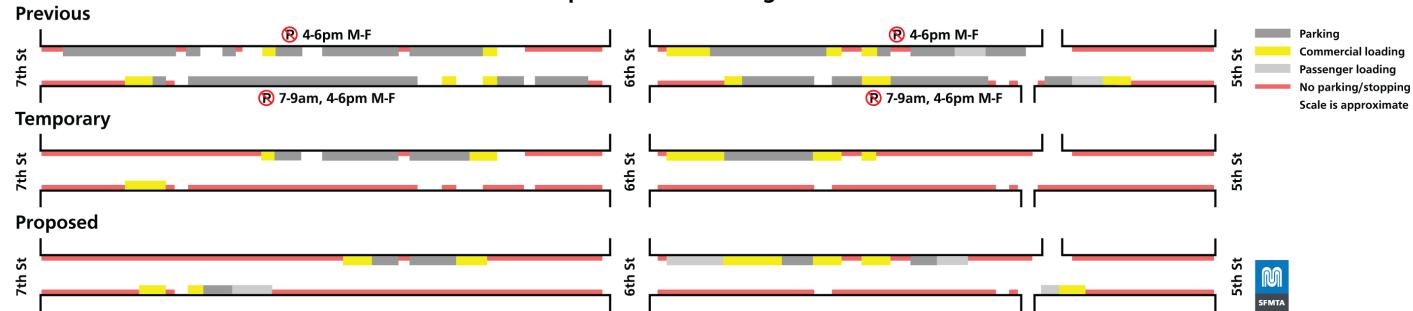

Member Daniels commented on the Mission Street SoMa Transit Improvements survey that noted 68% of business owners were impacted by the curb use. She asked if there was any follow-up with the business owners on remedies to lessen the impact or provide resources to support them.

Steve Boland, San Francisco Municipal Transportation Agency (SFMTA) Project Manager for Mission Street SoMa Transit Improvements, confirmed that SFMTA

Page 3 of 6

followed up with five property owners, nonprofit organizations, and business owners along the corridor. He added that the project occurred in stages as SFMTA implemented the Temporary Emergency Transit Lanes and the curb use changes mainly from 1st to 11th streets. He said the process was iterative and the SFMTA worked with the Museum of the African Diaspora and Bayanihan on alternatives to the curb use changes and they had been able to come up with satisfactory solutions. He provided an example of curb use changes in which the SFMTA provided a school between 5th and 6th streets in the South of Market (SoMa) neighborhood with a time limited passenger pickup and drop-off in the transit lane. He said SFMTA was responsive and innovative toward curb use changes to stakeholders along the corridor.

Member Ortega commented on the other notable findings in the Mission Street SoMa Transit Improvements survey section that stated double parking was a large issue and there was a pilot program to post additional parking signage. She added that the SFMTA would need to work with the San Francisco Police Department or another entity that could enforce the double-parking rules. She asked for more information on how SFMTA could achieve the goals of the transit program given all the double parking.

Mr. Boland responded that double-parking in transit lanes was a problem throughout the city. He said that SFMTA had done a lot of analysis on double-parking and that Mission and Downtown districts had challenging corridors. He noted that SFMTA could further enforce double-parking restrictions, but it would involve additional resources and was a matter of priorities. He said there were adjacent lanes and transit could move around double-parked vehicles without obstructing operations. He added double-parking was an ongoing challenge, but there were still project benefits.

Mr. Boland responded that double-parking was endemic in San Francisco. He said SFMTA worked to address the issue through an engineered curb use that converted parking spaces to passenger or loading spaces rather than enforcement. He added there was a net increase in yellow commercial loading zones that became full-time due to an assessment with businesses through outreach and surveys. He said this work resulted in legal curb use spaces.