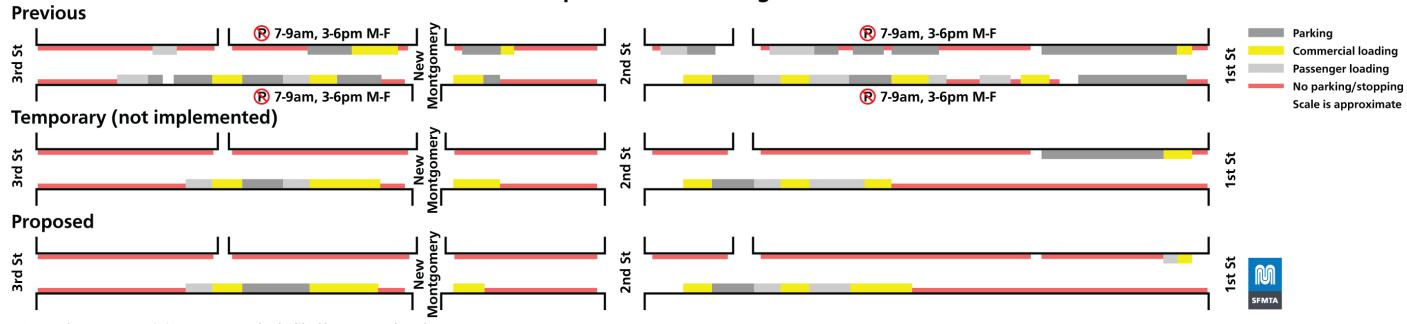

Member Daniels commented on the Mission Street SoMa Transit Improvements survey that noted 68% of business owners were impacted by the curb use. She asked if there was any follow-up with the business owners on remedies to lessen the impact or provide resources to support them.

Member Ortega commented on the other notable findings in the Mission Street SoMa Transit Improvements survey section that stated double parking was a large issue and there was a pilot program to post additional parking signage. She added that the SFMTA would need to work with the San Francisco Police Department or another entity that could enforce the double-parking rules. She asked for more information on how SFMTA could achieve the goals of the transit program given all the double parking.

Mr. Boland responded that double-parking in transit lanes was a problem throughout the city. He said that SFMTA had done a lot of analysis on double-parking and that Mission and Downtown districts had challenging corridors. He noted that SFMTA could further enforce double-parking restrictions, but it would involve additional resources and was a matter of priorities. He said there were adjacent lanes and transit could move around double-parked vehicles without obstructing operations. He added double-parking was an ongoing challenge, but there were still project benefits.

Mr. Boland responded that double-parking was endemic in San Francisco. He said SFMTA worked to address the issue through an engineered curb use that converted parking spaces to passenger or loading spaces rather than enforcement. He added there was a net increase in yellow commercial loading zones that became full-time due to an assessment with businesses through outreach and surveys. He said this work resulted in legal curb use spaces.