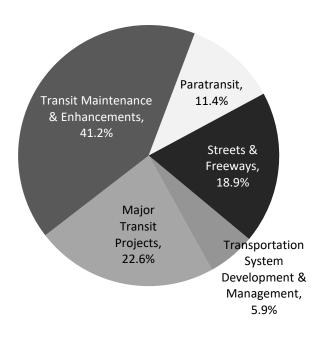

|
|-----------------------|------------------|----|------------|----|------------|----|------------|----|------------|
| FY2023/24             | Total            | F  | Y 2023/24  | F  | Y 2024/25  | F  | Y 2025/26  | F  | Y 2026/27  |
| Prior Allocations     | \$<br>85,697,955 | \$ | 14,184,965 | \$ | 20,260,655 | \$ | 31,934,866 | \$ | 15,242,469 |
| Current Request(s)    | \$<br>1,548,000  | \$ | 49,000     | \$ | 849,000    | \$ | 650,000    | \$ |            |
| New Total Allocations | \$<br>87,245,955 | \$ | 14,233,965 | \$ | 21,109,655 | \$ | 32,584,866 | \$ | 15,242,469 |

The above table shows maximum annual cash flow for all FY 2023/24 allocations and appropriations approved to date, along with the current recommended allocations and appropriation.

**Prop L Expenditure Plan** 



Prop L Investments To Date (Including Pending Allocations)



| FY of Allocation Action:                               | FY2023/24                                     |  |
|--------------------------------------------------------|-----------------------------------------------|--|
| Project Name: Mission Street SoMa Transit Improvements |                                               |  |
| Primary Sponsor:                                       | San Francisco Municipal Transportation Agency |  |

## **EXPENDITURE PLAN INFORMATION**

| PROP L Expenditure Plans | Muni Reliability and Efficiency Improvements |
|--------------------------|----------------------------------------------|
| Current PROP L Request:  | \$1,200,000                                  |
| Supervisorial District   | D