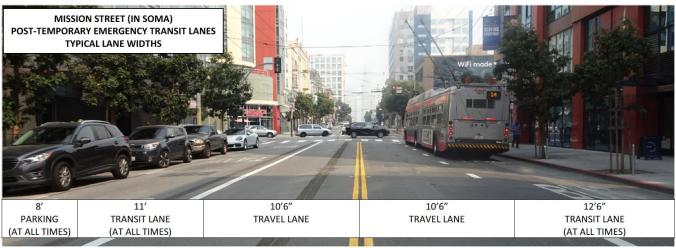

Member Daniels commented on the Mission Street SoMa Transit Improvements survey that noted 68% of business owners were impacted by the curb use. She asked if there was any follow-up with the business owners on remedies to lessen the impact or provide resources to support them.

Steve Boland, San Francisco Municipal Transportation Agency (SFMTA) Project Manager for Mission Street SoMa Transit Improvements, confirmed that SFMTA

Page 3 of 6

followed up with five property owners, nonprofit organizations, and business owners along the corridor. He added that the project occurred in stages as SFMTA implemented the Temporary Emergency Transit Lanes and the curb use changes mainly from 1st to 11th streets. He said the process was iterative and the SFMTA worked with the Museum of the African Diaspora and Bayanihan on alternatives to the curb use changes and they had been able to come up with satisfactory solutions. He provided an example of curb use changes in which the SFMTA provided a school between 5th and 6th streets in the South of Market (SoMa) neighborhood with a time limited passenger pickup and drop-off in the transit lane. He said SFMTA was responsive and innovative toward curb use changes to stakeholders along the corridor.