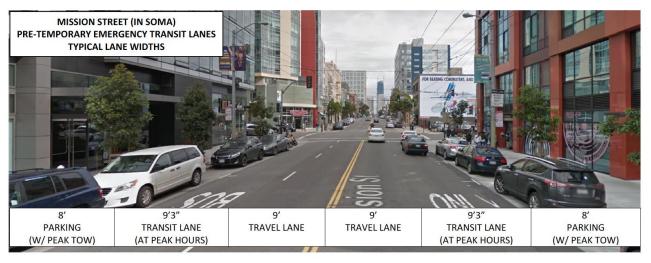

Member Daniels commented on the Mission Street SoMa Transit Improvements survey that noted 68% of business owners were impacted by the curb use. She asked if there was any follow-up with the business owners on remedies to lessen the impact or provide resources to support them.

Steve Boland, San Francisco Municipal Transportation Agency (SFMTA) Project Manager for Mission Street SoMa Transit Improvements, confirmed that SFMTA

Page 3 of 6

followed up with five property owners, nonprofit organizations, and business owners along the corridor. He added that the project occurred in stages as SFMTA implemented the Temporary Emergency Transit Lanes and the curb use changes mainly from 1st to 11th streets. He said the process was iterative and the SFMTA worked with the Museum of the African Diaspora and Bayanihan on alternatives to the curb use changes and they had been able to come up with satisfactory solutions. He provided an example of curb use changes in which the SFMTA provided a school between 5th and 6th streets in the South of Market (SoMa) neighborhood with a time limited passenger pickup and drop-off in the transit lane. He said SFMTA was responsive and innovative toward curb use changes to stakeholders along the corridor.