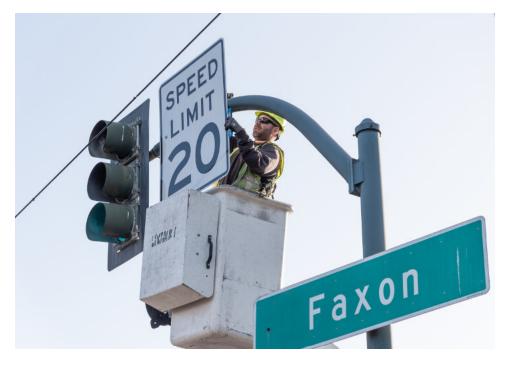

Chair Siegal noted the Vision Zero Speed Limit Reduction project corridors that received treatments that did not result in any notable changes in speeds. She requested follow-up analysis to see if the project was beneficial given the limited staff capacity at the Sign Shop.

Ms. Ngo commented that they shared evaluations for nine corridors for the initial findings of the project implementation. She said the majority of the initial corridors had vehicles travelling at 20 miles per hour or below, and the purpose of the signage was to align with the corridor speeds. She added that evaluation work would be done as more corridors were installed and the Sign Shop installed signs on two corridors per month and was staffed to do so.