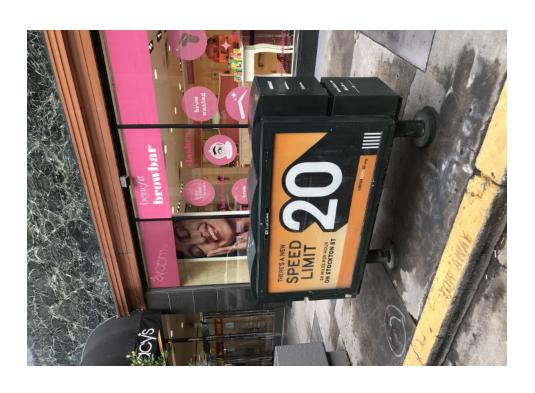

Chair Siegal noted the Vision Zero Speed Limit Reduction project corridors that received treatments that did not result in any notable changes in speeds. She requested follow-up analysis to see if the project was beneficial given the limited staff capacity at the Sign Shop.

Ms. Ngo commented that they shared evaluations for nine corridors for the initial findings of the project implementation. She said the majority of the initial corridors had vehicles travelling at 20 miles per hour or below, and the purpose of the signage was to align with the corridor speeds. She added that evaluation work would be done as more corridors were installed and the Sign Shop installed signs on two corridors per month and was staffed to do so.