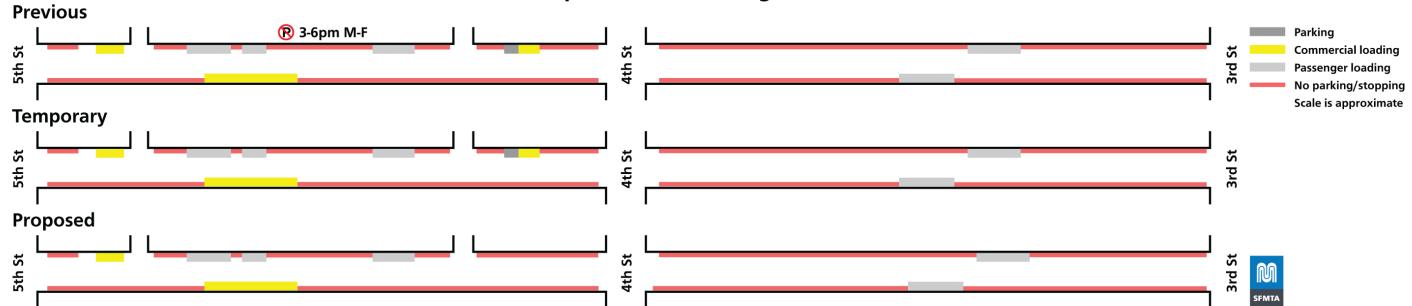

Member Daniels commented on the Mission Street SoMa Transit Improvements survey that noted 68% of business owners were impacted by the curb use. She asked if there was any follow-up with the business owners on remedies to lessen the impact or provide resources to support them.

Member Ortega commented on the other notable findings in the Mission Street SoMa Transit Improvements survey section that stated double parking was a large issue and there was a pilot program to post additional parking signage. She added that the SFMTA would need to work with the San Francisco Police Department or another entity that could enforce the double-parking rules. She asked for more information on how SFMTA could achieve the goals of the transit program given all the double parking.

Mr. Boland responded that double-parking in transit lanes was a problem throughout the city. He said that SFMTA had done a lot of analysis on double-parking and that Mission and Downtown districts had challenging corridors. He noted that SFMTA could further enforce double-parking restrictions, but it would involve additional resources and was a matter of priorities. He said there were adjacent lanes and transit could move around double-parked vehicles without obstructing operations. He added double-parking was an ongoing challenge, but there were still project benefits.

Mr. Boland responded that double-parking was endemic in San Francisco. He said SFMTA worked to address the issue through an engineered curb use that converted parking spaces to passenger or loading spaces rather than enforcement. He added there was a net increase in yellow commercial loading zones that became full-time due to an assessment with businesses through outreach and surveys. He said this work resulted in legal curb use spaces.