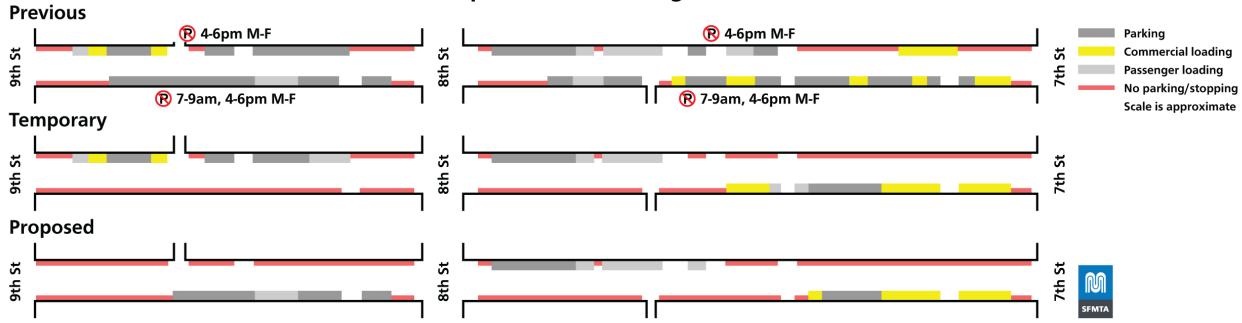

Member Daniels commented on the Mission Street SoMa Transit Improvements survey that noted 68% of business owners were impacted by the curb use. She asked if there was any follow-up with the business owners on remedies to lessen the impact or provide resources to support them.

Steve Boland, San Francisco Municipal Transportation Agency (SFMTA) Project Manager for Mission Street SoMa Transit Improvements, confirmed that SFMTA

Page 3 of 6

followed up with five property owners, nonprofit organizations, and business owners along the corridor. He added that the project occurred in stages as SFMTA implemented the Temporary Emergency Transit Lanes and the curb use changes mainly from 1st to 11th streets. He said the process was iterative and the SFMTA worked with the Museum of the African Diaspora and Bayanihan on alternatives to the curb use changes and they had been able to come up with satisfactory solutions. He provided an example of curb use changes in which the SFMTA provided a school between 5th and 6th streets in the South of Market (SoMa) neighborhood with a time limited passenger pickup and drop-off in the transit lane. He said SFMTA was responsive and innovative toward curb use changes to stakeholders along the corridor.

Member Ortega commented on the other notable findings in the Mission Street SoMa Transit Improvements survey section that stated double parking was a large issue and there was a pilot program to post additional parking signage. She added that the SFMTA would need to work with the San Francisco Police Department or another entity that could enforce the double-parking rules. She asked for more information on how SFMTA could achieve the goals of the transit program given all the double parking.

Mr. Boland responded that double-parking in transit lanes was a problem throughout the city. He said that SFMTA had done a lot of analysis on double-parking and that Mission and Downtown districts had challenging corridors. He noted that SFMTA could further enforce double-parking restrictions, but it would involve additional resources and was a matter of priorities. He said there were adjacent lanes and transit could move around double-parked vehicles without obstructing operations. He added double-parking was an ongoing challenge, but there were still project benefits.

Mr. Boland responded that double-parking was endemic in San Francisco. He said SFMTA worked to address the issue through an engineered curb use that converted parking spaces to passenger or loading spaces rather than enforcement. He added there was a net increase in yellow commercial loading zones that became full-time due to an assessment with businesses through outreach and surveys. He said this work resulted in legal curb use spaces.