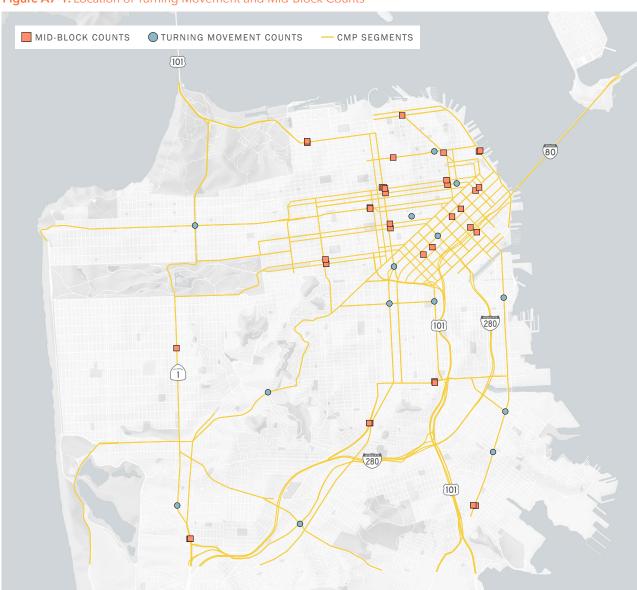

|                            |                           |                       |

# **APPENDIX 7**

# Multimodal Counts Data

#### **KEY TOPICS**

- Turning Movement Counts
- Mid-block Counts

In 2023, the Transportation Authority continued to conduct its biennial mid-block and intersection multimodal volume counts. These counts are in addition to the legislatively required CMP performance measures and are therefore not subject to deficiency analyses. Two types of field volume counts were conducted at key locations across San Francisco: turning movement counts and mid-block counts (Figure A7-1). The data collected with these counts are used by agencies for planning and operations activities. Note that construction and other activities at individual sites can affect count numbers.



Figure A7-1. Location of Turning Movement and Mid-Block Counts

# **A7.1 Turning Movement Counts**

Turning Movement Counts for three modes (vehicles, pedestrians, and bicycle) were conducted at 14 intersections during the a.m. and p.m. peak periods on a single day within the monitoring period (Table A7-1).

Table A7-1. Average Weekday Multimodal Volumes at Intersection Count Locations 2023

|                                       | AM P               | EAK (7:00 - | 9:00 A.M.)  | PM P               | EAK (4:30 - | 6:30 P.M.)  |  |  |
|---------------------------------------|--------------------|-------------|-------------|--------------------|-------------|-------------|--|--|
| LOCATION                              | VEHICLE<br>TRAFFIC | BICYCLES    | PEDESTRIANS | VEHICLE<br>TRAFFIC |