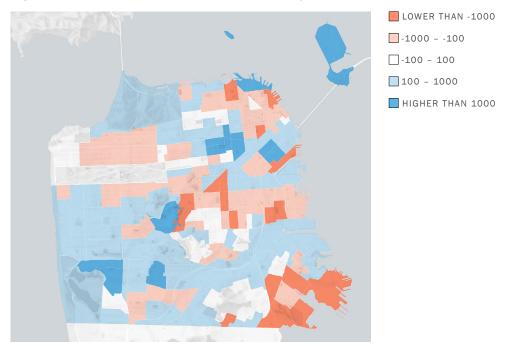

| Yes       | Yes                |

**Product 7:** If land use estimates within the CTA's county or superdistricts are modified from MTC/ABAG's projections, agendas, discussion summaries, and action items from each meeting held with cities, MTC, and/or ABAG at which the redistribution was discussed, as well as before/after census-tract-level data summaries and maps.

Consistent with decades of past practice, the San Francisco Planning Department adjustments to the distribution of households and jobs within San Francisco are depicted

in Figure A12-2 and Figure A12-3 respectively. The differences are based on the year-specific zoning, area plans, project development pipeline and a capacity analysis.

Figure A12-2. Difference in Households from Plan Bay Area 2050 (CHAMP net of MTC)



Figure A12-3. Difference in Jobs from Plan Bay Area 2050 (CHAMP net of MTC)



# **A12.2.3 PRICING ASSUMPTIONS (FORECAST)**

**Product 8:** Table comparing the assumed automobile operating cost, key transit fares, and roadway/express lane and bridge tolls to MTC's values for the horizon year. For express lanes and roadway tolls, documentation comparing the tolled extents should be included.

Auto operating costs are assumed to be 25 cents per mile in 2015 dollars, which was based off of the lower auto operating cost per mile that MTC used prior to Travel Model One.

 Table A12-5.
 Comparison of SF-CHAMP to MTC Pricing Assumptions

|                                                         | MTC PRI<br>ASSUMP<br>2050 Val<br>2000 do | TIONS<br>lue in | SF-CHAMP<br>ASSUMF<br>2050 Va<br>2000