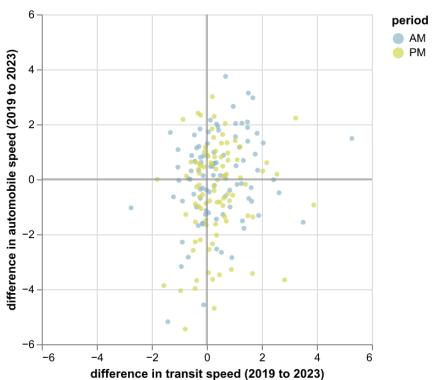

adrant. Data in quadrant I (upper right) represent an increase in both auto and transit speeds, and data in quadrant III represent a decrease in both auto and transit speeds.

Between 2019 and 2023, more than half of all segments have an increased transit speed (quadrants I and IV, upper and lower right). Less than a quarter of the segments have a decrease in both automobile and transit speed (quadrant III, lower left). This indicates a general increase in speed for both automobiles and transit compared to pre-COVID conditions, with the increase more pronounced for transit than automobiles.

Between 2021 and 2023, the vast majority of segments have a have a decrease in both automobile and transit speed (quadrant III, lower left), as people began to return to pre-pandemic activity levels.



Figure A6-2. Change in Auto & Transit Speeds between 2019 and 2023

Download chart data (CSV)

8 period AM PM difference in automobile speed (2021 to 2023) 6 4 -2 0 --2 -4 -6 -8 Ó 2 -2 -8 -6 6 8 difference in transit speed (2021 to 2023)

Figure A6-3. Change in Auto & Transit Speeds between 2021 and 2023

Download chart data (CSV)

Table A6-2. Number of Segments Within Each Quadrant (Between 2019 and 2023)

| PEAK PERIOD       | I  | H  | III | IV |
|-------------------|----|----|-----|----|
| AM                | 34 | 17 | 20  | 22 |
| PM                | 30 | 13 | 21  | 28 |
| Both peak periods | 64 | 30 | 41  | 50 |

Table A6-3. Number of Segments Within Each Quadrant (Between 2021 and 2023)

| PEAK PERIOD       | 1 | 11 | 111 | IV |
|-------------------|---|----|-----|----|
| AM