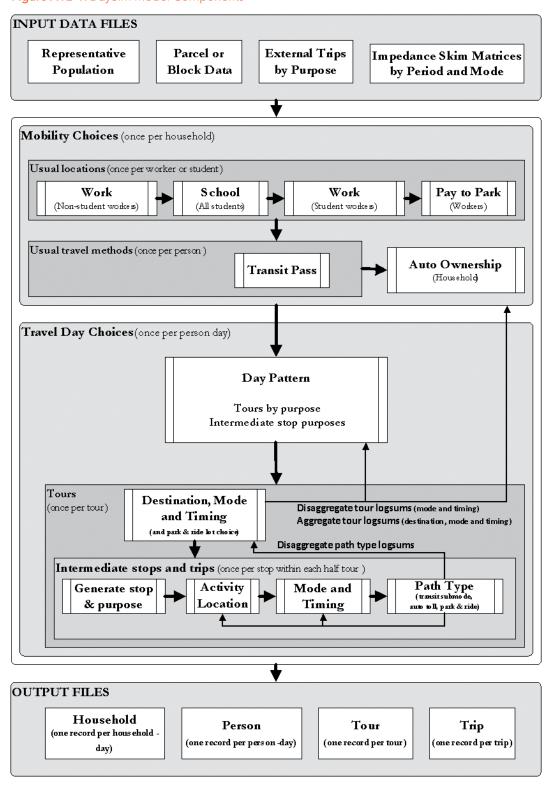

F-CHAMP added key functionality to the model, most importantly:

- Departure and arrival times specified by minute
- More detailed trip and tour purpose segmentation
- More detailed "microzone" geography for activity generation

In addition to these new DaySim features, TNCs were added to the mode choice model and calibrated to TNC activity data from the SFCTA's TNCs Today study. Autonomous vehicles were added for exploratory analysis. Truck and commercial vehicle models were separated from a single assignment class into two classes. New vehicle class restrictions were implemented to better represent existing HOV and other vehicle restriction policies. Figure A12-1 shows the model components and workflow of DaySim, the demand model core of SF-CHAMP.

Figure A12-1. DaySim Model Components



#### **Model Input and Components**

San Francisco's travel demand model can use any standard set of ABAG land use projections as an input. While some projects use land use estimates prepared specifically for the project, most use ABAG's Plan Bay Area 2050 forecasts for population, households, jobs, and employed residents. Outside of San Francisco, the Plan Bay Area 2050 forecasts are used without modification. Within San Francisco, the San Francisco Planning Department allocates the countywide control totals for population, households, jobs, and employed residents to Transportation Analysis Zones (TAZs). Base year and future year forecasts were developed using a parcel-level residential and employment database, inventories of new development projects under construction, approved, and un