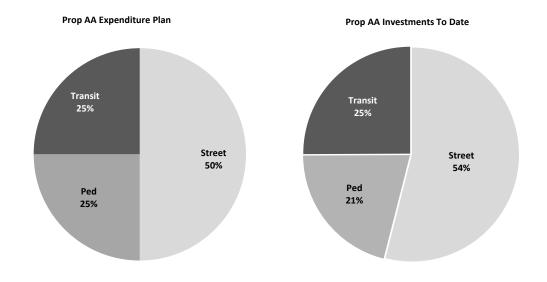

The above table shows maximum annual cash flow for all FY 2023/24 allocations and appropriations approved to date, along with the current recommended allocation(s) and appropriation.

**Prop L Expenditure Plan** Prop L Investments To Date (Including Pending Allocations) Paratransit, 11.4% Transportation Transit Maintenance Streets and System & Enhancements, Development & Freeways, 41.2% Streets & 18.9% Management Freeways 18% 82% Major Transit Transportation Projects, System Development 22.6% & Management, 5.9%