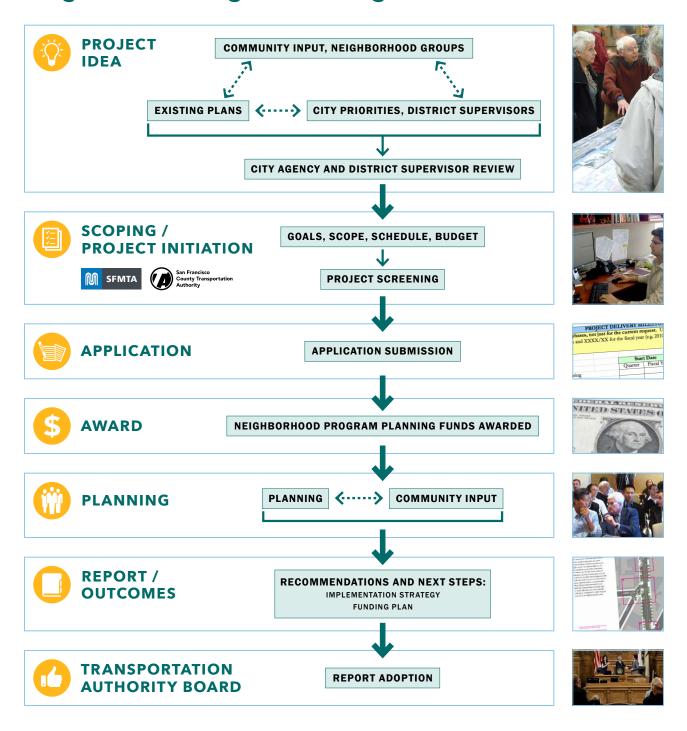

## WHERE DO NEIGHBORHOOD PROGRAM PROJECT IDEAS COME FROM?

The Neighborhood Program provides funds for each district supervisor to direct funds to community-based, neighborhood-scale planning and capital efforts. Ultimately, the district supervisor (acting in their capacity as a Transportation Authority Board commissioner) will recommend which project(s) will be funded with a Neighborhood Program grant. All projects must be consistent with the adopted guidelines.

Anyone can come up with a Neighborhood Program grant idea, including, but not limited to, a District Supervisor, agency staff, a community-based organization, or a community member. There is no pre-determined schedule or call for projects for the Neighborhood Program grants. Rather, each Transportation Authority Board member will contact the Transportation Authority's Neighborhood Program Coordinator when they are interested in exploring Neighborhood Program proposals. Board members may already have an idea in mind, seek help from agency staff in generating ideas, and/or solicit input from constituents and other stakeholders. See below for how these ideas are vetted and turned into Neighborhood Program grants.

## HOW DOES AN IDEA DEVELOP INTO A NEIGHBORHOOD PROGRAM GRANT?

**Initiating a request:** The District Supervisor initiates the process by contacting the Transportation Authority's or SFMTA's Neighborhood Program Coordinator with a planning or capital proposal, a request to help identify potential planning or capital project ideas, or to help with a formal or informal call for projects for their respective district.

The Transportation Authority and the SFMTA have designated Neighborhood Program Coordinators who will work collaboratively to implement the Neighborhood Program grant program. The Neighborhood Program Coordinators will work with the District Supervisor and any relevant stakeholders throughout the Neighborhood Program proposal identification and initial scoping process. They will be responsible for seeking input from appropriate staff within their agencies, as well as from other agencies depending on the particular topic.

**Vetting Ideas and Scoping:** Once contacted by a District Supervisor, the SFCTA and SFMTA Neighborhood Program Coordinators will establish a dialogue with the Supervisor and agency staff to develop an understanding of the particular neighborhood's needs and concerns that could be addressed through a Neighborhood Program project, to evaluate an idea's potential for addressing identified issues, and to explore whether complementary planning or capital efforts are underway, in the pipeline, or have already occurred.

This step in the process is necessarily iterative and collaborative in nature. It involves working with the District Supervisor to identify an eligible Neighborhood Program proposal and reaching agreement on the purpose and need, what organization will lead/ support the effort, developing a summary scope, identifying desired outcomes and/or deliverables, and preparing an initial cost estimate and funding plan.

Neighborhood Program grant funds are modest, but a great deal can be accomplished depending on how the effort is scoped and how it leverages other resources (e.g., existing plans, staff, other fund sources, concurrent planning and design efforts, etc.). The checklist shown in Table 1 reflects elements that are typically necessary to support a strong Neighborhood Program proposal.

**Agreement on Roles and Responsibilities:** As the project scope begins to solidify, another key aspect to address is determining the lead agency and identifying the roles of other agencies and stakeholders that need to be involved. The SFCTA and

SFMTA Neighborhood Program Coordinators will assist with this effort, which requires consideration of multiple factors such as how well the Neighborhood Program proposal matches an agency's mission and goals; current priorities; staff resource availability during the proposal timeframe; and availability of consultant resources to address staff resource constraints. The Transportation Authority is willing to provide access to its on-call consultants to assist with Neighborhood Program efforts if that is found to be a viable approach to a particular proposal.

Agreeing upon the lead agency and the timing of the effort are important outcomes of the scoping phase. Based on prior experience and feedback from project sponsors, it is clear that the implementing agency's participation in the project initiation and scoping process and involvement in the effort in some form (from leading the effort to strategically providing input and reviewing key deliverables) helps ensure that the recommendations stemming from the study will be prioritized sooner rather than later in that agency's work program.

**Requesting allocation of funds:** The designated grant recipient must complete a Prop L allocation

request form that details the agreed-upon scope, schedule, cost and funding plan for the project. Transportation Authority staff will review the allocation request to ensure completeness and compliance with Prop L requirements. Once it is finalized, the funding request will go through the next monthly Transportation Authority Board cycle for approval. This involves review and action by the Community Advisory Committee and Transportation Authority Board.