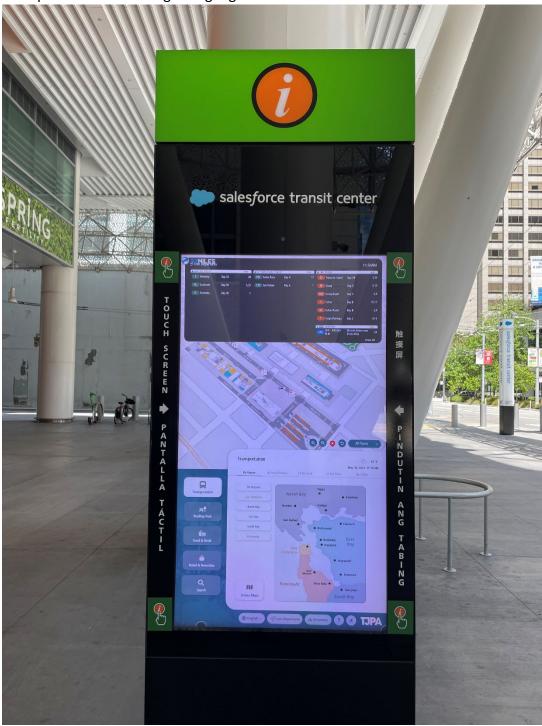

#### Attachment 2: Brief Project Descriptions <sup>1</sup>

| EP Line No./<br>Category | Project<br>Sponsor | Project Name                                                    | Prop L Funds<br>Requested | Prop AA Funds<br>Requested | Project Description                                                                                                                                                                                                                                                                                                                                                                                                                                                                                                                                                                                                                                                                                                                                                                                                                                                                                                                                          |
|--------------------------|--------------------|-----------------------------------------------------------------|---------------------------|----------------------------|--------------------------------------------------------------------------------------------------------------------------------------------------------------------------------------------------------------------------------------------------------------------------------------------------------------------------------------------------------------------------------------------------------------------------------------------------------------------------------------------------------------------------------------------------------------------------------------------------------------------------------------------------------------------------------------------------------------------------------------------------------------------------------------------------------------------------------------------------------------------------------------------------------------------------------------------------------------|
| 215                      | SFPW               | Street Repair and<br>Cleaning Equipment                         | \$ 380,000                | \$ -                       | This request would fund the purchase of one full size street sweeper to replace equipment that has exceeded its useful life. The equipment will have the newest safety features available, and improve safety for workers and efficiency of street cleaning and repair work. The equipment is California Air Resources Board compliant and will meet current emissions standards. SFPW expects to receive the equipment funded by this request by March 2025.                                                                                                                                                                                                                                                                                                                                                                                                                                                                                                |
| 216                      | SFPW               | Public Sidewalk and<br>Curb Repair                              | \$ 518,000                | \$ -                       | Public Works is responsible for repairing sidewalks around City-maintained trees, adjacent to City properties, and at the angular returns of all intersections. The passage of Proposition E (2016) resulted in annual funding set-aside to maintain all street trees in the public right-of-way and for sidewalk repairs due to City-maintained trees. Any other damaged public sidewalks, curb and gutters, and angular returns, not due to tree damage, will be repaired with Prop L funds and State Transportation Development Act, Article 3 funds. SFPW expects to complete the work funded by this request by June 2024.                                                                                                                                                                                                                                                                                                                              |
| 225                      | SFCTA/<br>SFMTA    | Neighborhood<br>Transportation<br>Program (NTP)<br>Coordination | \$ 200,000                | \$ -                       | This request provides support for a Neighborhood Transportation Program (also known as the Neighborhood Program or NTP) Coordinator role at both the Transportation Authority and the SFMTA to support Transportation Authority Board members' efforts to identify potential NTP projects, to develop proposed scope, schedule, budget and funding to support allocation requests, and to conduct project delivery oversight. The attached allocation request form includes the NTP Guidelines that provide additional detail on how NTP projects are identified and developed in collaboration between SFCTA, SFMTA, and District Supervisors. This request would fund work to be done in FY 2023/24.                                                                                                                                                                                                                                                       |
| 703                      | ТЈРА               | Salesforce Transit<br>Center Wayfinding<br>Phase 1B             | \$ -                      | \$ 300,000                 | Requested funds will improve the Salesforce Transit Center's wayfinding system by replacing 100 of the 318 media players at interactive and non-interactive kiosks throughout the Transit Center that have reached the end of their useful life. This project was recommended in the TJPA's Wayfinding Gap Analysis (2020) to improve the reliability and functionality of the wayfinding system. It would improve the commuter and visitor experiences by connecting them quickly and more efficiently to transit connections and to the public open space and activities provided at the Center's rooftop park. This project is consistent with the Metropolitan Transportation Commission's (MTC) current standards for wayfinding and supports a smoother rollout of MTC's new regional standards (when completed) to support seamless transit connections across the region. TJPA expects to complete the work funded by this request by December 2023. |
|                          | <u> </u>           | TOTAL                                                           | \$1,098,000               | \$300,000                  |                                                                                                                                                                                                                                                                                                                                                                                                                                                                                                                                                                                                                                                                                                                                                                                                                                                                                                                                                              |