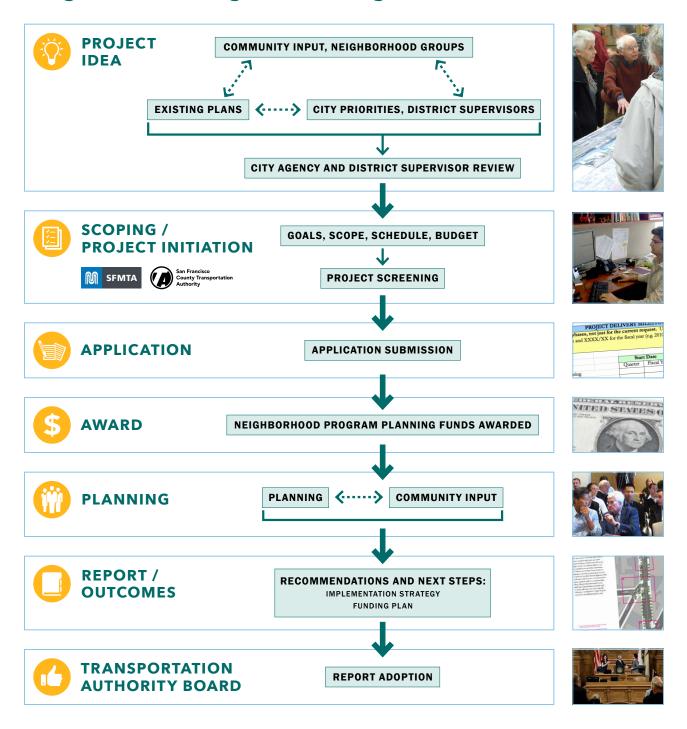

### HOW DOES AN IDEA DEVELOP INTO A NEIGHBORHOOD PROGRAM GRANT?

**Initiating a request:** The District Supervisor initiates the process by contacting the Transportation Authority's or SFMTA's Neighborhood Program Coordinator with a planning or capital proposal, a request to help identify potential planning or capital project ideas, or to help with a formal or informal call for projects for their respective district.

The Transportation Authority and the SFMTA have designated Neighborhood Program Coordinators who will work collaboratively to implement the Neighborhood Program grant program. The Neighborhood Program Coordinators will work with the District Supervisor and any relevant stakeholders throughout the Neighborhood Program proposal identification and initial scoping process. They will be responsible for seeking input from appropriate staff within their agencies, as well as from other agencies depending on the particular topic.

**Vetting Ideas and Scoping:** Once contacted by a District Supervisor, the SFCTA and SFMTA Neighborhood Program Coordinators will establish a dialogue with the Supervisor and agency staff to develop an understanding of the particular neighborhood's needs and concerns that could be addressed through a Neighborhood Program project, to evaluate an idea's potential for addressing identified issues, and to explore whether complementary planning or capital efforts are underway, in the pipeline, or have already occurred.

This step in the process is necessarily iterative and collaborative in nature. It involves working with the District Supervisor to identify an eligible Neighborhood Program proposal and reaching agreement on the purpose and need, what organization will lead/ support the effort, developing a summary scope, identifying desired outcomes and/or deliverables, and preparing an initial cost estimate and funding plan.