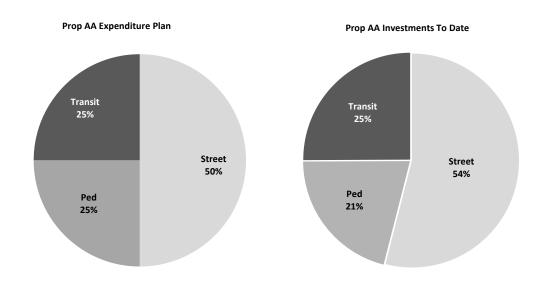

The above table shows maximum annual cash flow for all FY 2023/24 allocations and appropriations approved to date, along with the current recommended allocation(s) and appropriation.

**Prop L Expenditure Plan** Prop L Investments To Date (Including Pending Allocations) Paratransit, 11.4% Transportation Transit Maintenance Streets and System & Enhancements, Development & Freeways, 41.2% Streets & 18.9% Management Freeways 18% 82% Major Transit Transportation Projects, System Development 22.6% & Management, 5.9%