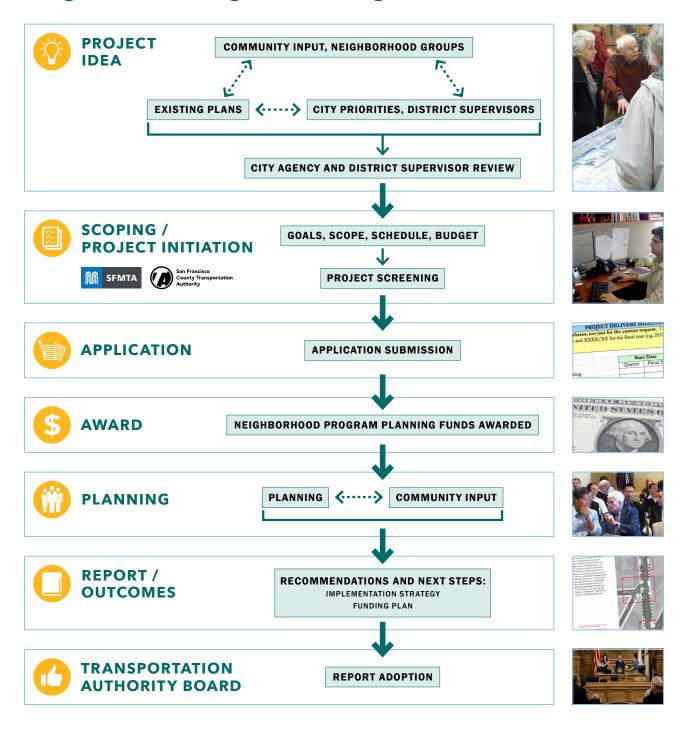

### HOW DOES AN IDEA DEVELOP INTO A NEIGHBORHOOD PROGRAM GRANT?

**Initiating a request:** The District Supervisor initiates the process by contacting the Transportation Authority's or SFMTA's Neighborhood Program Coordinator with a planning or capital proposal, a request to help identify potential planning or capital project ideas, or to help with a formal or informal call for projects for their respective district.

The Transportation Authority and the SFMTA have designated Neighborhood Program Coordinators who will work collaboratively to implement the Neighborhood Program grant program. The Neighborhood Program Coordinators will work with the District Supervisor and any relevant stakeholders throughout the Neighborhood Program proposal identification and initial scoping process. They will be responsible for seeking input from appropriate staff within their agencies, as well as from other agencies depending on the particular topic.

**Vetting Ideas and Scoping:** Once contacted by a District Supervisor, the SFCTA and SFMTA Neighborhood Program Coordinators will establish a dialogue with the Supervisor and agency staff to develop an understanding of the particular neighborhood's needs and concerns that could be addressed through a Neighborhood Program project, to evaluate an idea's potential for addressing identified issues, and to explore whether complementary planning or capital efforts are underway, in the pipeline, or have already occurred.

This step in the process is necessarily iterative and collaborative in nature. It involves working with the District Supervisor to identify an eligible Neighborhood Program proposal and reaching agreement on the purpose and need, what organization will lead/ support the effort, developing a summary scope, identifying desired outcomes and/or deliverables, and preparing an initial cost estimate and funding plan.

Neighborhood Program grant funds are modest, but a great deal can be accomplished depending on how the effort is scoped and how it leverages other resources (e.g., existing plans, staff, other fund sources, concurrent planning and design efforts, etc.). The checklist shown in Table 1 reflects elements that are typically necessary to support a strong Neighborhood Program proposal.

**Agreement on Roles and Responsibilities:** As the project scope begins to solidify, another key aspect to address is determining the lead agency and identifying the roles of other agencies and stakeholders that need to be involved. The SFCTA and

SFMTA Neighborhood Program Coordinators will assist with this effort, which requires consideration of multiple factors such as how well the Neighborhood Program proposal matches an agency's mission and goals; current priorities; staff resource availability during the proposal timeframe; and availability of consultant resources to address staff resource constraints. The Transportation Authority is willing to provide access to its on-call consultants to assist with Neighborhood Program efforts if that is found to be a viable approach to a particular proposal.

Agreeing upon the lead agency and the timing of the effort are important outcomes of the scoping phase. Based on prior experience and feedback from project sponsors, it is clear that the implementing agency's participation in the project initiation and scoping process and involvement in the effort in some form (from leading the effort to strategically providing input and reviewing key deliverables) helps ensure that the recommendations stemming from the study will be prioritized sooner rather than later in that agency's work program.

**Requesting allocation of funds:** The designated grant recipient must complete a Prop L allocation

request form that details the agreed-upon scope, schedule, cost and funding plan for the project. Transportation Authority staff will review the allocation request to ensure completeness and compliance with Prop L requirements. Once it is finalized, the funding request will go through the next monthly Transportation Authority Board cycle for approval. This involves review and action by the Community Advisory Committee and Transportation Authority Board.