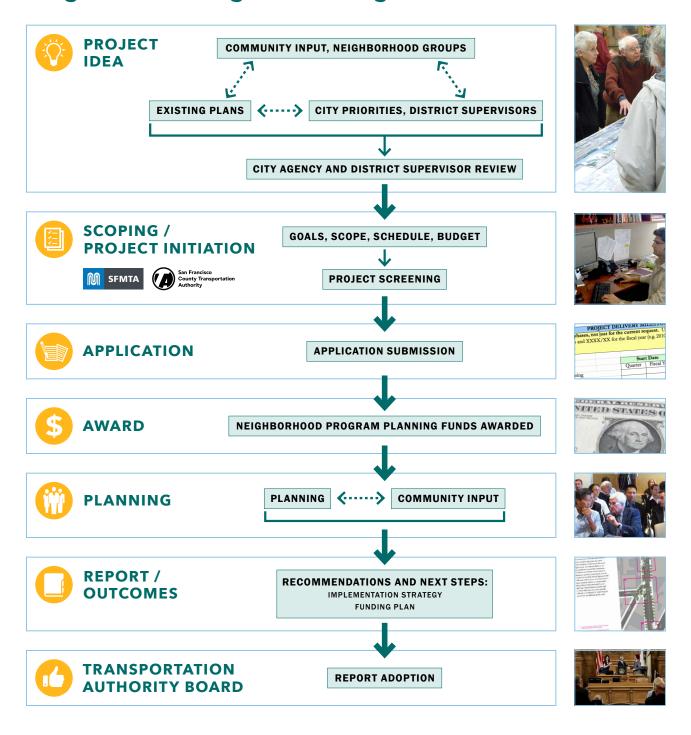

The Expenditure Plan includes a number of requirements, including the development of 5-Year Prioritization Programs (5YPPs) as a condition for receiving allocations in each program in the Expenditure Plan. The 5YPPs are intended to provide a stronger link between project selection and expected project performance, to support on time, on-budget project delivery, and optimize use of federal, state and regional matching funds. Other major benefits of the 5YPPs include:

- Provide transparency about how Prop L projects are prioritized,
- Enable public input early and throughout the planning process, and
- Improve agency coordination within and across projects at the earlier stages of the planning process.

The desired outcome of the 5YPPs is the establishment of a strong pipeline of grant-ready transportation projects that can be advanced as soon as funds (including Prop L, federal, state, and other funds) are available. The 5YPPs are critically important to help achieve the leveraging needed to fully fund the Expenditure Plan programs.

As its centerpiece, each 5YPP contains a 5-year Program of Projects (or project list), ideally including project descriptions, schedule milestones, cost estimates, and full funding plans showing Prop L funds by fiscal year and other matching funds. The Program of Projects (project list) for Paratransit is contained in Section 7 of this document.