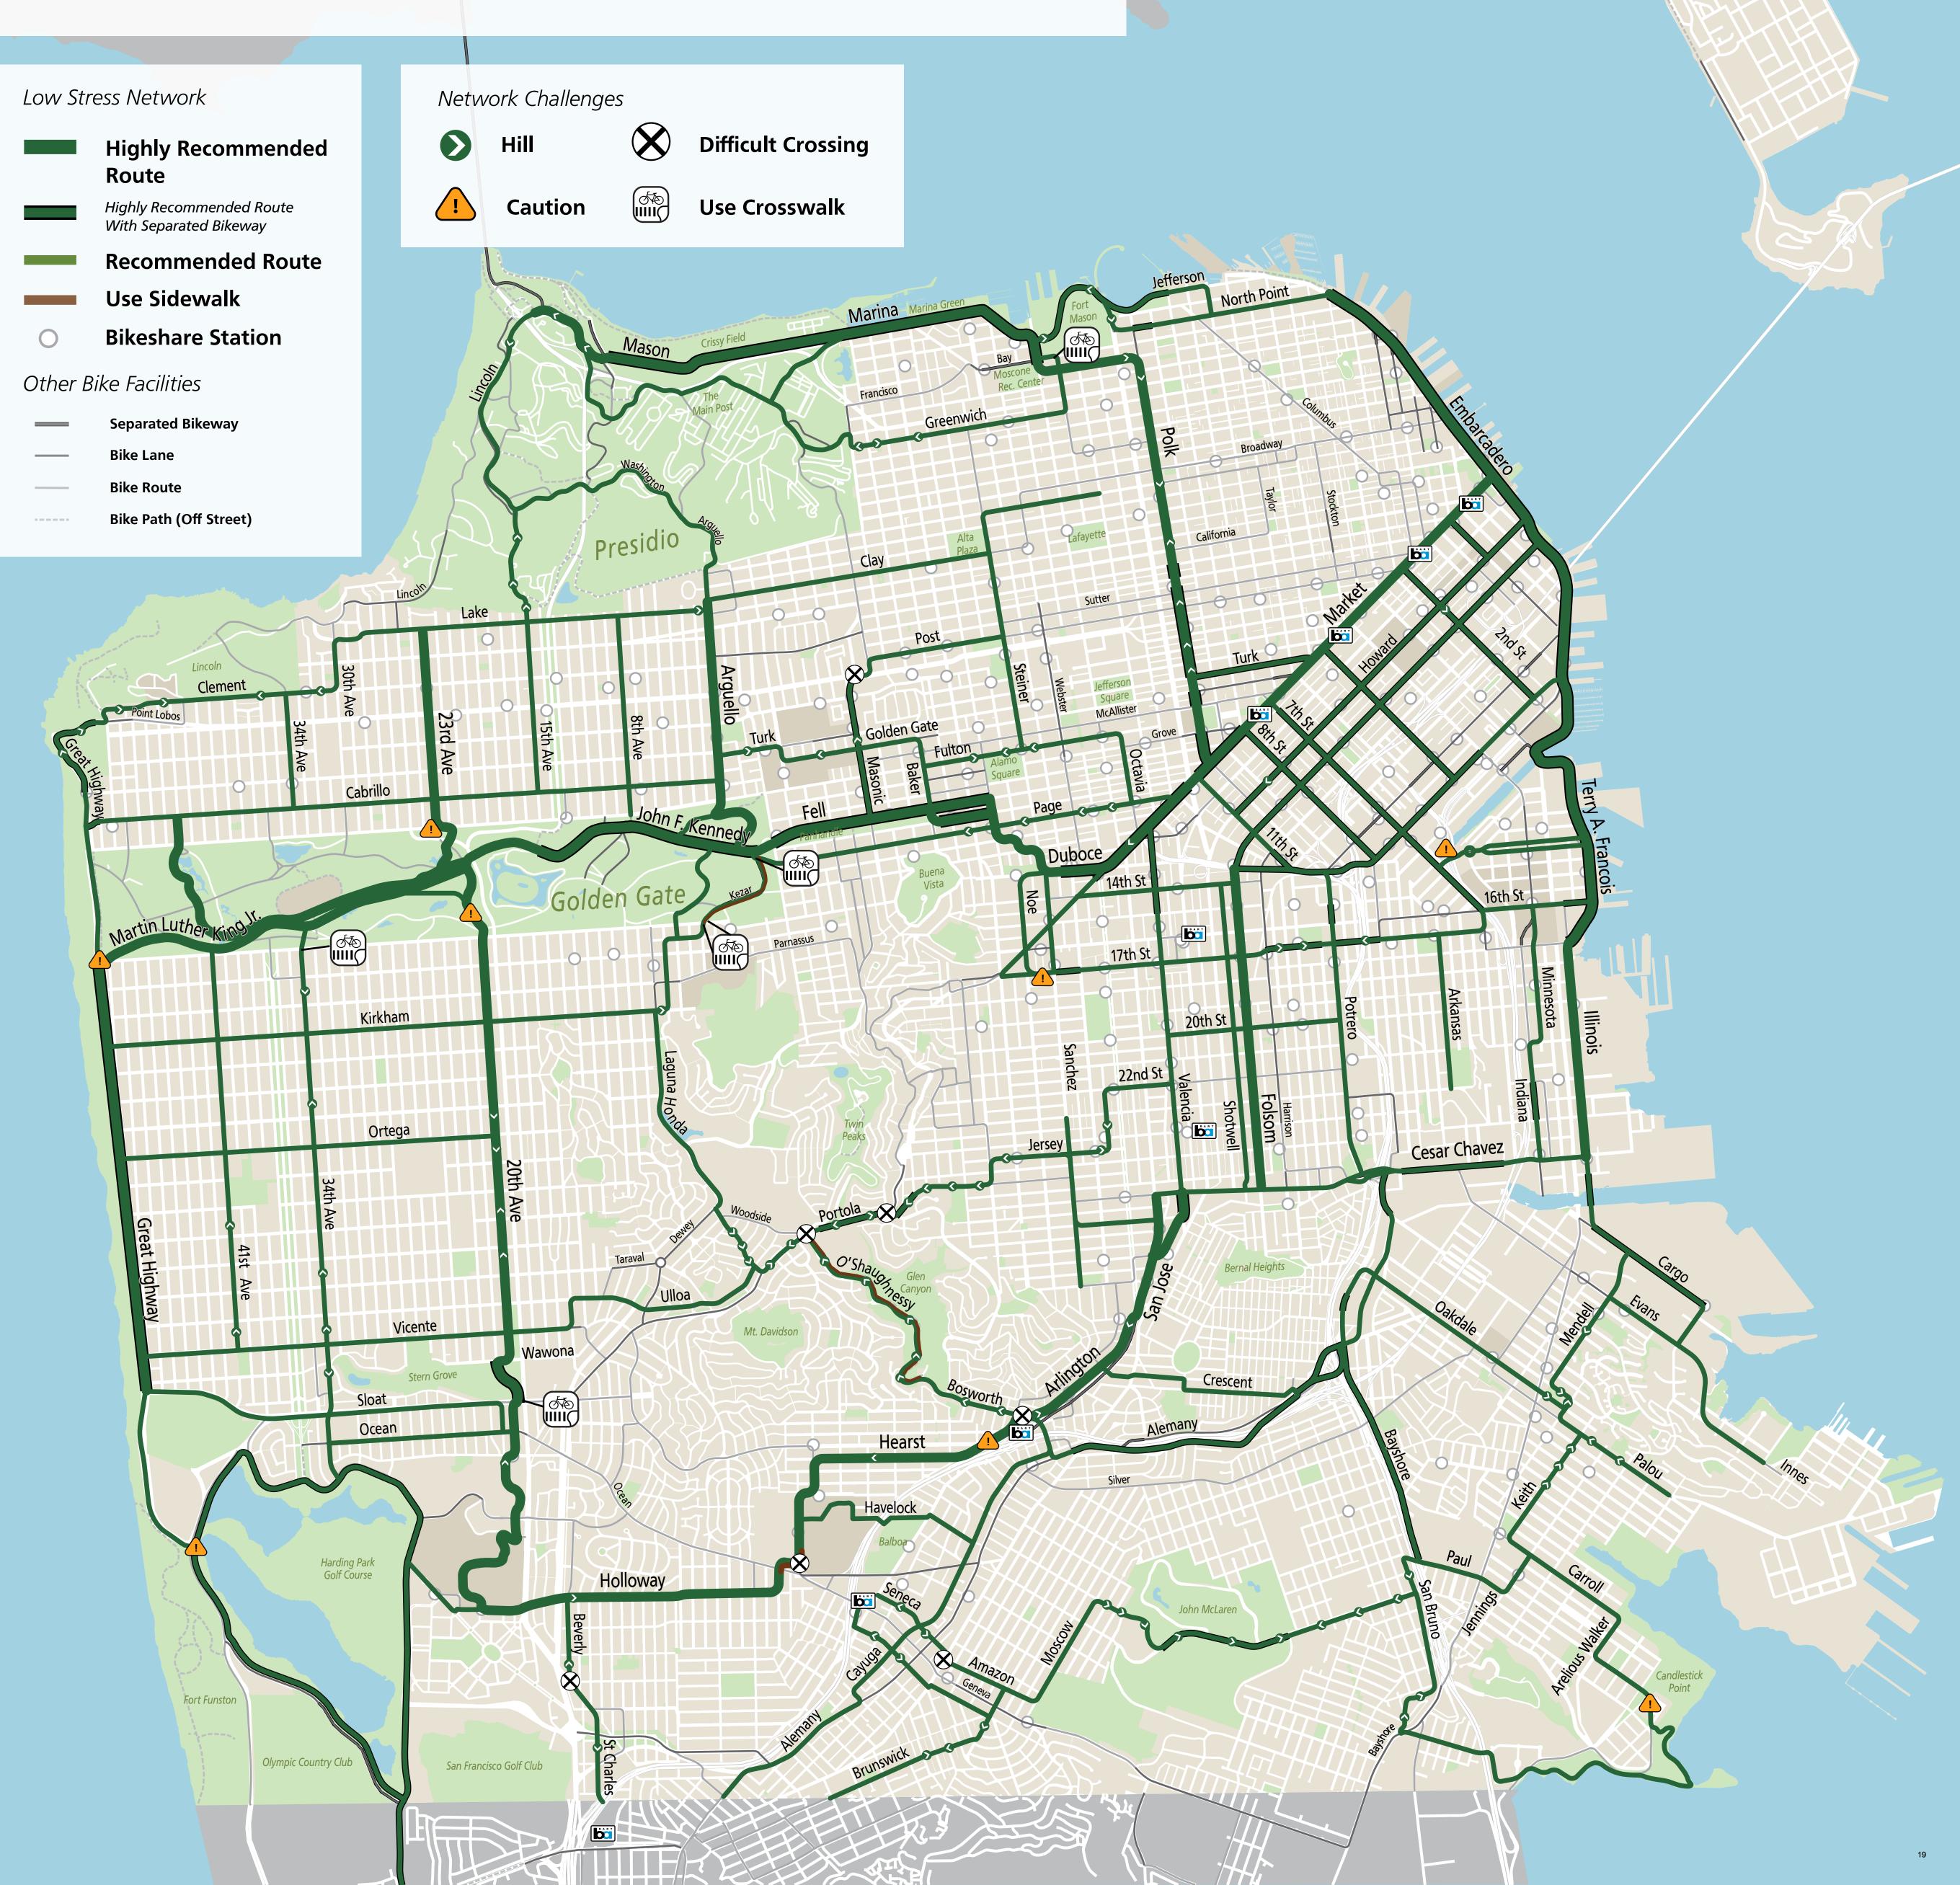

rk (HIN). The SFMTA prioritizes proactive maintenance work on the HIN.                                                                                                                                                                                                                |
| Need (Bicycle and<br>Pedestrian Facilities - Sub-<br>program)                                   | This project specifically replaces assets at the end of useful life and repairs and replaces materails specific to bike facilities. Examples include traffic delineators, bikeway markings including green roadway paint and thermoplastic and concrete islands separated bikeways from traffic vehicle lanes.                                                                                |



# SFMTA Recommended Bike Routes





|                                                                                                                                                                                                                                                                                                   | Project Name an