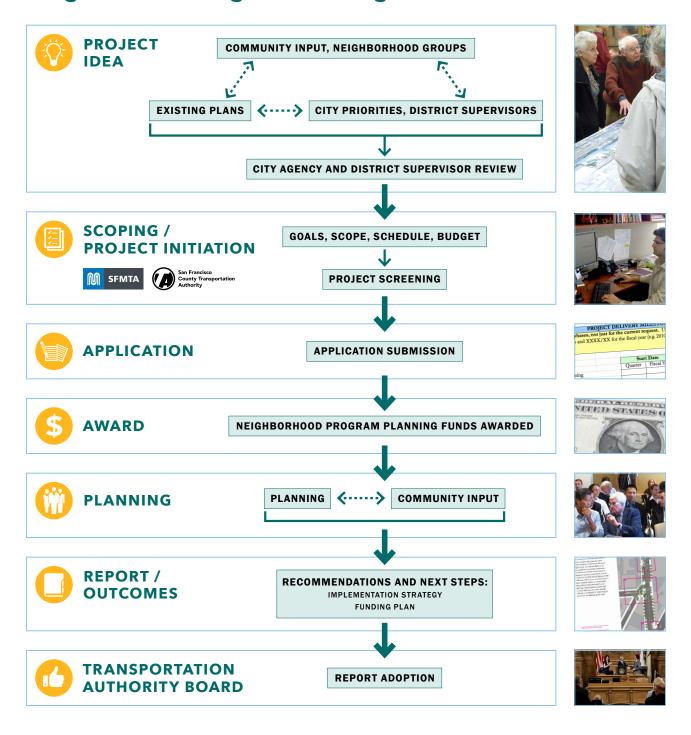

The Expenditure Plan includes a number of requirements, including the development of 5-Year Prioritization Programs (5YPPs) as a condition for receiving allocations in each program in the Expenditure Plan. The 5YPPs are intended to provide a stronger link between project selection and expected project performance, to support on time, on-budget project delivery, and optimize use of federal, state and regional matching funds. Other major benefits of the 5YPPs include:

- Provide transparency about how Prop L projects are prioritized,
- Enable public input early and throughout the planning process, and
- Improve agency coordination within and across projects at the earlier stages of the planning process.

The desired outcome of the 5YPPs is the establishment of a strong pipeline of grant-ready transportation projects that can be advanced as soon as funds (including Prop L, federal, state, and other funds) are available. The 5YPPs are critically important to help achieve the leveraging needed to fully fund the Expenditure Plan programs.