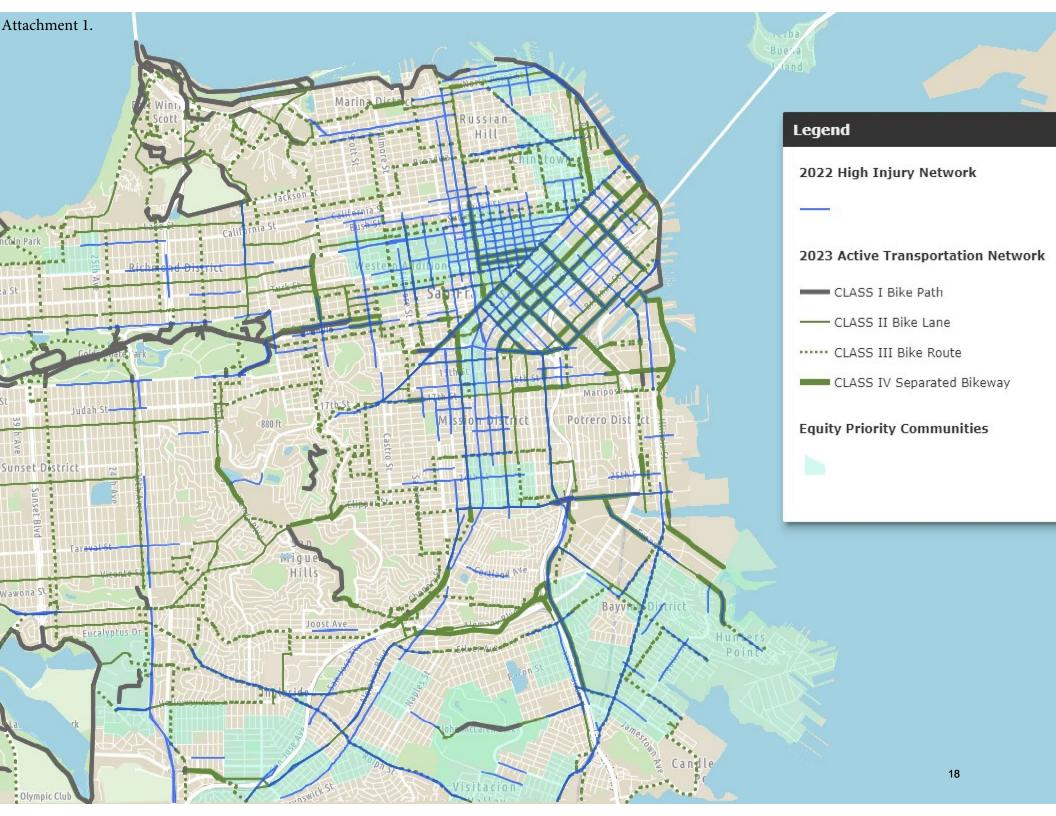

San Francisco's <u>Equity Priority Communities</u> are an important factor in assessing projects and benefits to disadvantaged populations. See the map on the Transportation Authority's website: <a href="https://epc-map.sfcta.org/">https://epc-map.sfcta.org/</a>.