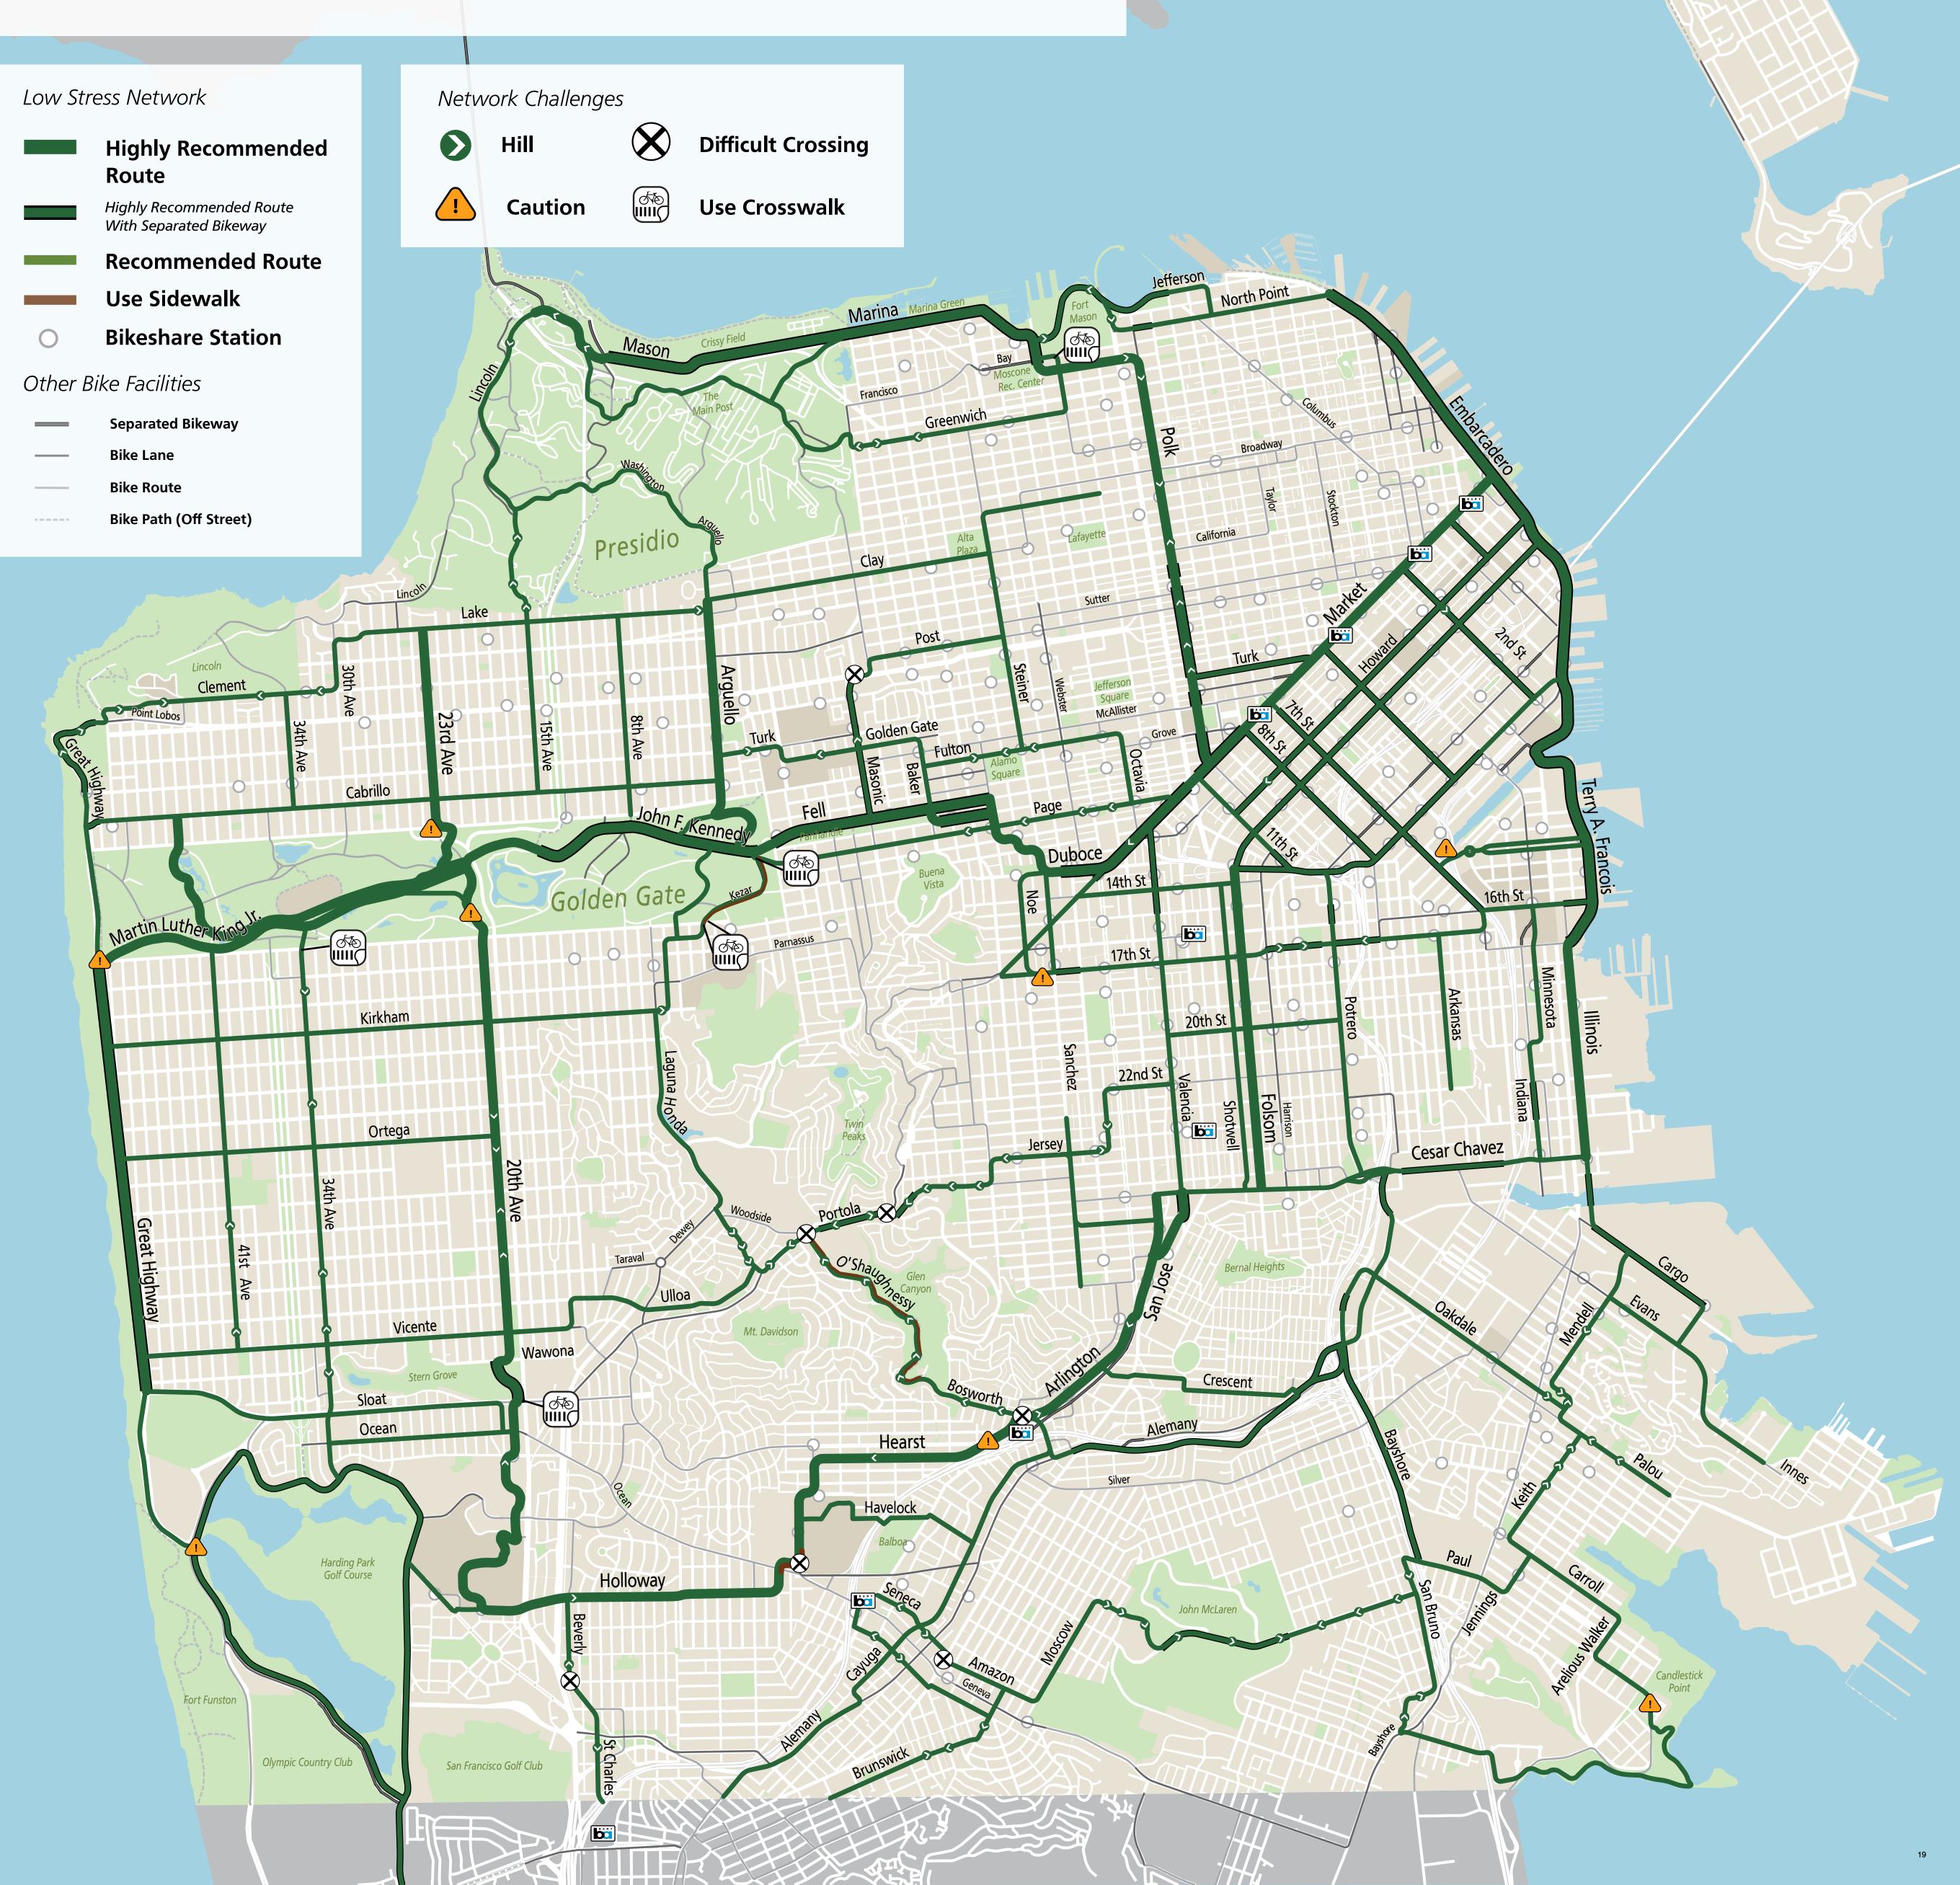

San Francisco's <u>Equity Priority Communities</u> are an important factor in assessing projects and benefits to disadvantaged populations. See the map on the Transportation Authority's website: <a href="https://epc-map.sfcta.org/">https://epc-map.sfcta.org/</a>.