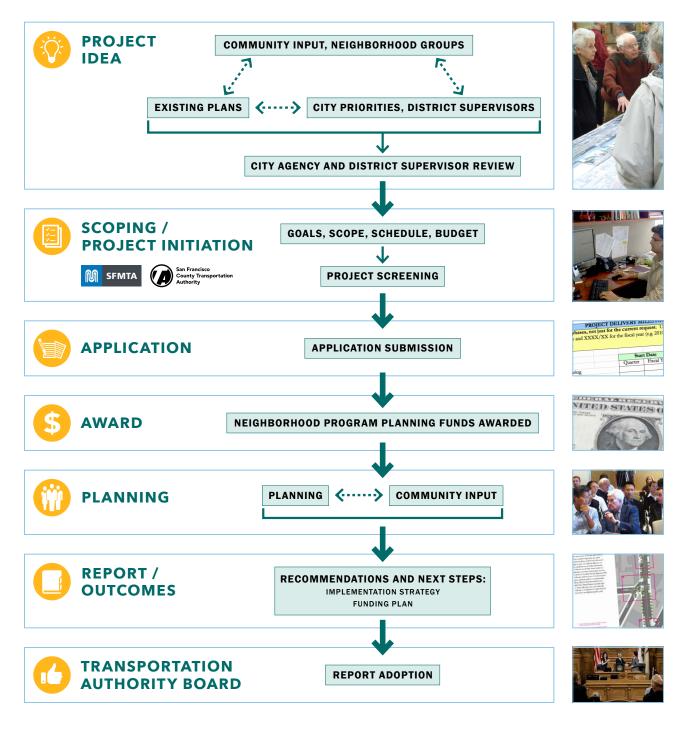

TING, AND ATTRIBUTION REQUIREMENTS?

Neighborhood Program grants will be subject to the same monitoring, reporting and attribution requirements as for other Prop L grants. Requirements are set forth in the Prop L Standard Grant Agreement and include items such as including appropriate attribution on outreach fliers and reports, preparing quarterly progress reports, and submitting a closeout report upon project completion.

Upon completion of each planning project, project sponsors will report to the Transportation Authority Board on key findings, recommendations, and next steps, including implementation and funding strategy. For Neighborhood Program Planning grants, the Board will accept or approve the project's final report.

## **Neighborhood Program Planning Grant Process Flow-chart**





The Neighborhood Program is funded by grants of Proposition L local transportation sales tax funds.

- **y** @sfcta
- f @sfcta
- in linkedin.com/company/transportation-authority
- © @sfcta
- sfcta.org/stay-connected

1455 Market Street, 22nd Floor, San Francisco, CA 94103

**TEL** 415-522-4800

**EMAIL** info@sfcta.org

**WEB** www.sfcta.org



| FY of Allocation Action: | FY2023/24                       |  |
|--------------------------|---------------------------------|--|
| Project Name:            | Public Sidewalk and Curb Repair |  |
| Grant Recipient:         | Department of Public Works      |  |

#### **EXPENDITURE PLAN INFORMATION**

| PROP L Expenditure Plans Pedestrian and Bicycle Facilities Maintenance |           |
|---------------------------------------------------------