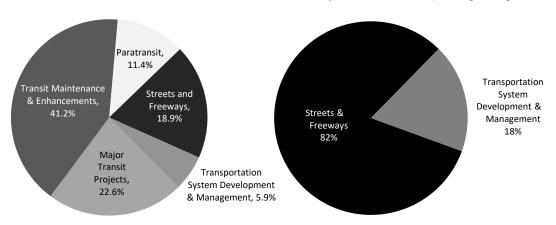

-------------------|----|-----------|----|-----------|----|-----------|----|---------|----|---------|
| FY2023/24             |    | Total     | F  | Y 2023/24 | F  | Y 2024/25 | FY | 2025/26 | FY | 2026/27 |
| Prior Allocations     | \$ | -         | \$ | -         | \$ | -         | \$ | -       | \$ | -       |
| Current Request(s)    | \$ | 1,098,000 | \$ | 355,000   | \$ | 743,000   | \$ | -       | \$ | -       |
| New Total Allocations | \$ | 1,098,000 | \$ | 355,000   | \$ | 743,000   | \$ | -       | \$ | =       |

The above table shows maximum annual cash flow for all FY 2023/24 allocations and appropriations approved to date, along with the current recommended allocation(s) and appropriation.

Prop L Expenditure Plan

Prop L Investments To Date (Including Pending Allocations)



| PROP AA VEHICI E REGISTRAT | ION EEE | в |
|----------------------------|---------|---|

| FY2023/24             | Total         | F. | Y 2023/24 | FY | 2024/25 | FY | 2025/26 | FY | 2026/27 |
|-----------------------|---------------|----|-----------|----|---------|----|---------|----|---------|
| Prior Allocations     | \$<br>-       | \$ | -         | \$ | 1       | \$ | -       | \$ | -       |
| Current Request(s)    | \$<br>300,000 | \$ | 300,000   | \$ | 1       | \$ | -       | \$ | -       |
| New Total Allocations | \$<br>300,000 | \$ | 300,000   | \$ | 1       | \$ | -       | \$ | -       |

The above table shows total cash flow for all FY 2023/24 allocations approved to date, along with the current recommended allocation(s).







| FY of Allocation Action: | FY2023/24