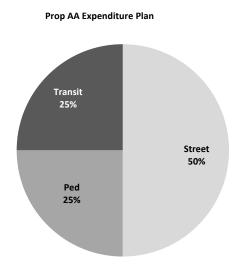

tments To Date (Including Pending Allocations)



| PROP AA VEHICI E REGISTRAT | ION EEE | в |
|----------------------------|---------|---|

| FY2023/24             | Total         | F. | Y 2023/24 | FY | 2024/25 | FY | 2025/26 | FY | 2026/27 |
|-----------------------|---------------|----|-----------|----|---------|----|---------|----|---------|
| Prior Allocations     | \$<br>-       | \$ | -         | \$ | 1       | \$ | -       | \$ | -       |
| Current Request(s)    | \$<br>300,000 | \$ | 300,000   | \$ | 1       | \$ | -       | \$ | -       |
| New Total Allocations | \$<br>300,000 | \$ | 300,000   | \$ | 1       | \$ | -       | \$ | -       |

The above table shows total cash flow for all FY 2023/24 allocations approved to date, along with the current recommended allocation(s).







| FY of Allocation Action: | FY2023/24                                        |
|--------------------------|--------------------------------------------------|
| Project Name:            | Neighborhood Transportation Program Coordination |
| Grant Recipient:         | San Francisco County Transportation Authority    |

#### **EXPENDITURE PLAN INFORMATION**

| PROP L Expenditure Plans | Neighborhood Transportation Program |
|--------------------------|-------------------------------------|
| Current PROP L Request:  | \$200,000                           |
| Supervisorial District   | Citywide                            |

#### **REQUEST**

#### **Brief Project Description**

The Transportation Authority's Neighborhood Program (NTP) funds planning, development, and implementation of co