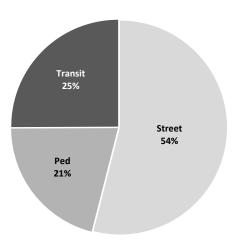

ts To Date (Including Pending Allocations)



| PROP AA VEHICI E REGISTRAT | ION EEE | в |
|----------------------------|---------|---|

| FY2023/24             | Total         | F. | Y 2023/24 | FY | 2024/25 | FY | 2025/26 | FY | 2026/27 |
|-----------------------|---------------|----|-----------|----|---------|----|---------|----|---------|
| Prior Allocations     | \$<br>-       | \$ | -         | \$ | 1       | \$ | -       | \$ | -       |
| Current Request(s)    | \$<br>300,000 | \$ | 300,000   | \$ | 1       | \$ | -       | \$ | -       |
| New Total Allocations | \$<br>300,000 | \$ | 300,000   | \$ | 1       | \$ | -       | \$ | -       |

The above table shows total cash flow for all FY 2023/24 allocations approved to date, along with the current recommended allocation(s).







| FY of Allocation Action: | FY2023/24                                        |
|--------------------------|--------------------------------------------------|
| Project Name:            | Neighborhood Transportation Program Coordination |
| Grant Recipient:         | San Francisco County Transportation Authority    |

#### **EXPENDITURE PLAN INFORMATION**

| PROP L Expenditure Plans | Neighborhood Transportation Program |
|--------------------------|-------------------------------------|
| Current PROP L Request:  | \$200,000                           |
| Supervisorial District   | Citywide                            |

#### **REQUEST**

#### **Brief Project Description**

The Transportation Authority's Neighborhood Program (NTP) funds planning, development, and implementation of commun