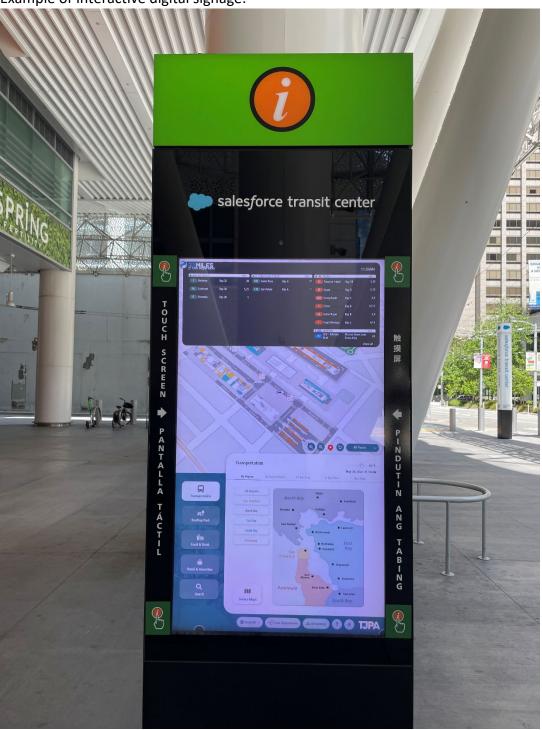

During public comment, Roland Lebrun agreed with CAC Vice-Chair Siegal's earlier comment about funding for the TJPA Salesforce Transit Center Wayfinding Phase 1B project and the need for more funding to design wayfinding for people with visual impairments. He noted that this topic was being addressed at the state level with the California State Transportation Agency, in partnership with Google, and that the TJPA team should reach out to those in charge of the project.