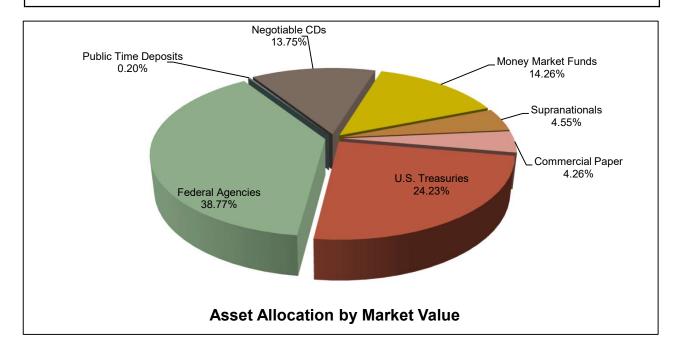

**Investment Compliance.** As of March 31, 2023, approximately 73.8% of our investable assets were invested in the Treasury Pool. These investments are in compliance with both the California Government Code and the adopted Investment Policy, and provide sufficient liquidity to meet expenditure requirements for the next six months with the drawdown from the Revolving Credit (loan) Agreement later in the fiscal year. Attachment 3 is the most recent investment report furnished by the City's Office of the Treasurer.

#### **CCSF Pooled Fund Investment Earnings Statistics \***

|                          |             |             | Current Month |            | Prior Month   |     |
|--------------------------|-------------|-------------|---------------|------------|---------------|-----|
| (in S                    | \$ million) | Fiscal YTD  | March 2023    | Fiscal YTD | February 2023 |     |
| Average Dail             | ly Balance  | \$ 14,198   | \$ 15,335     | \$ 14,053  | \$ 14,215     |     |
| Net Earnings             |             | 190.39      | 31.26         | 159.13     | 25.45         |     |
| Earned Incor             | me Yield    | 1.79%       | 2.40%         | 1.70%      | 2.33%         |     |
| CCSF Pooled Fund Statist | tics *      |             |               |            |               |     |
| (in \$ million)          | % of        | Book        | Market        | Wtd. Avg.  | Wtd. Avg.     |     |
| Investment Type          | Portfolio   | Value       | Value         | Coupon     | YTM           | WAM |
| U.S. Treasuries          | 24.23%      | \$ 3,877.9  | \$ 3,645.3    | 0.90%      | 0.86%         | 738 |
| Federal Agencies         | 38.77%      | 6,033.3     | 5,833.1       | 2.03%      | 2.09%         | 643 |
| Public Time Deposits     | 0.20%       | 30.0        | 30.0          | 4.75%      | 4.75%         | 82  |
| Negotiable CDs           | 13.75%      | 2,070.0     | 2,068.3       | 4.85%      | 4.85%         | 191 |
| Commercial Paper         | 4.26%       | 631.5       | 640.4         | 0.00%      | 5.12%         | 111 |
| Money Market Funds       | 14.26%      | 2,144.9     | 2,144.9       | 3.16%      | 4.74%         | 1   |
| Supranationals           | 4.55%       | 711.0       | 684.1         | 0.61%      | 1.59%         | 551 |
| Totals                   | 100.0%      | \$ 15,498.6 | \$ 15,046.0   | 2.22%      | 2.66%         | 484 |

# Portfolio Summary Pooled Fund

As of March 31, 2023

| (in \$ million)                 |             | Book        | Market      | Market/Book | Current %  | Max. Policy |            |
|---------------------------------|-------------|-------------|-------------|-------------|------------|-------------|------------|
| Security Type                   | Par Value   | Value       | Value       | Price       | Allocation | Allocation  | Compliant? |
| U.S. Treasuries                 | \$ 3,875.0  | \$ 3,877.9  | \$ 3,645.3  | 94.00       | 24.23%     | 100%        | Yes        |
| Federal Agencies                | 6,035.2     | 6,033.3     | 5,833.1     | 96.68       | 38.77%     | 100%        | Yes        |
| State & Local Government        |             |             |             |             |            |             |            |
| Agency Obligations              | -           | -           | -           | -           | 0.00%      | 20%         | Yes        |
| Public Time Deposits            | 30.0        | 30.0        | 30.0        | 100.00      | 0.20%      | 100%        | Yes        |
| Negotiable CDs                  | 2,070.0     | 2,070.0     | 2,068.3     | 99.92       | 13.75%     | 30%         | Yes        |
| Bankers Acceptances             | -           | -           | -           | -           | 0.00%      | 40%         | Yes        |
| Commercial Paper                | 650.0       | 631.5       | 640.4       | 101.40      | 4.26%      | 25%         | Yes        |
| Medium Term Notes               | -           | -           | -           | -           | 0.00%      | 30%         | Yes        |
| Repurchase Agreements           | -           | -           | -           | -           | 0.00%      | 10%         | Yes        |
| Reverse Repurchase/             |             |             |             |             |            |             |            |
| Securities Lending Agreements   | -           | -           | -           | -           | 0.00%      | \$75mm      | Yes        |
| Money Market Funds - Government | 2,144.9     | 2,144.9     | 2,144.9     | 100.00      | 14.26%     | 20%         | Yes        |
| LAIF                            | -           | -           | -           | -           | 0.00%      | \$50mm      | Yes        |
| Supranationals                  | 704.2       | 711.0       | 684.1       | 96.22       | 4.55%      | 30%         | Yes        |
| TOTAL                           | \$ 15,509.2 | \$ 15,498.6 | \$ 15,046.0 | 97.08       | 100.00%    | -           | Yes        |