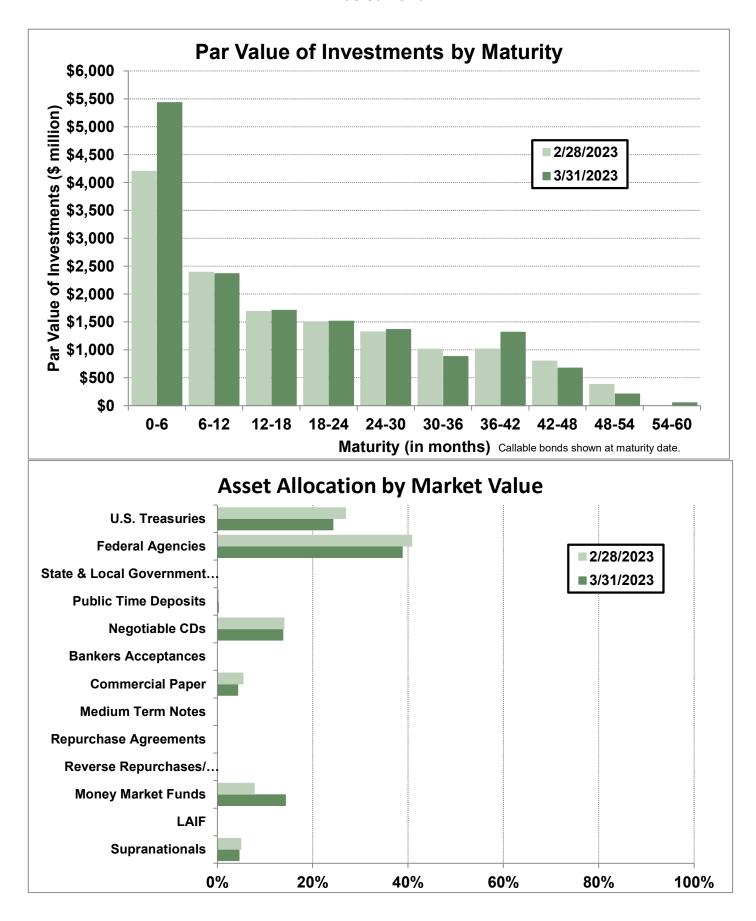

**Investment Compliance.** As of March 31, 2023, approximately 73.8% of our investable assets were invested in the Treasury Pool. These investments are in compliance with both the California Government Code and the adopted Investment Policy, and provide sufficient liquidity to meet expenditure requirements for the next six months with the drawdown from the Revolving Credit (loan) Agreement later in the fiscal year. Attachment 3 is the most recent investment report furnished by the City's Office of the Treasurer.

#### **CCSF Pooled Fund Investment Earnings Statistics \***

|                          |             |             | Current Month |            | Prior Month   |     |
|--------------------------|-------------|-------------|---------------|------------|---------------|-----|
| (in S                    | \$ million) | Fiscal YTD  | March 2023    | Fiscal YTD | February 2023 |     |
| Average Dail             | ly Balance  | \$ 14,198   | \$ 15,335     | \$ 14,053  | \$ 14,215     |     |
| Net Earnings             |             | 190.39      | 31.26         | 159.13     | 25.45         |     |
| Earned Incor             | me Yield    | 1.79%       | 2.40%         | 1.70%      | 2.33%         |     |
| CCSF Pooled Fund Statist | tics *      |             |               |            |               |     |
| (in \$ million)          | % of        | Book        | Market        | Wtd. Avg.  | Wtd. Avg.     |     |
| Investment Type          | Portfolio   | Value       | Value         | Coupon     | YTM           | WAM |
| U.S. Treasuries          | 24.23%      | \$ 3,877.9  | \$ 3,645.3    | 0.90%      | 0.86%         | 738 |
| Federal Agencies         | 38.77%      | 6,033.3     | 5,833.1       | 2.03%      | 2.09%         | 643 |
| Public Time Deposits     | 0.20%       | 30.0        | 30.0          | 4.75%      | 4.75%         | 82  |
| Negotiable CDs           | 13.75%      | 2,070.0     | 2,068.3       | 4.85%      | 4.85%         | 191 |
| Commercial Paper         | 4.26%       | 631.5       | 640.4         | 0.00%      | 5.12%         | 111 |
| Money Market Funds       | 14.26%      | 2,144.9     | 2,144.9       | 3.16%      | 4.74%         | 1   |
| Supranationals           | 4.55%       | 711.0       | 684.1         | 0.61%      | 1.59%         | 551 |
| Totals                   | 100.0%      | \$ 15,498.6 | \$ 15,046.0   | 2.22%      | 2.66%         | 484 |

# Portfolio Summary Pooled Fund

As of March 31, 2023

| (in \$ million)                 |             | Book        | Market      | Market/Book | Current %  | Max. Policy |            |
|---------------------------------|-------------|-------------|-------------|-------------|------------|-------------|------------|
| Security Type                   | Par Value   | Value       | Value       | Price       | Allocation | Allocation  | Compliant? |
| U.S. Treasuries                 | \$ 3,875.0  | \$ 3,877.9  | \$ 3,645.3  | 94.00       | 24.23%     | 100%        | Yes        |
| Federal Agencies                | 6,035.2     | 6,033.3     | 5,833.1     | 96.68       | 38.77%     | 100%        | Yes        |
| State & Local Government        |             |             |             |             |            |             |            |
| Agency Obligations              | -           | -           | -           | -           | 0.00%      | 20%         | Yes        |
| Public Time Deposits            | 30.0        | 30.0        | 30.0        | 100.00      | 0.20%      | 100%        | Yes        |
| Negotiable CDs                  | 2,070.0     | 2,070.0     | 2,068.3     | 99.92       | 13.75%     | 30%         | Yes        |
| Bankers Acceptances             | -           | -           | -           | -           | 0.00%      | 40%         | Yes        |
| Commercial Paper                | 650.0       | 631.5       | 640.4       | 101.40      | 4.26%      | 25%         | Yes        |
| Medium Term Notes               | -           | -           | -           | -           | 0.00%      | 30%         | Yes        |
| Repurchase Agreements           | -           | -           | -           | -           | 0.00%      | 10%         | Yes        |
| Reverse Repurchase/             |             |             |             |             |            |             |            |
| Securities Lending Agreements   | -           | -           | -           | -           | 0.00%      | \$75mm      | Yes        |
| Money Market Funds - Government | 2,144.9     | 2,144.9     | 2,144.9     | 100.00      | 14.26%     | 20%         | Yes        |
| LAIF                            | -           | -           | -           | -           | 0.00%      | \$50mm      | Yes        |
| Supranationals                  | 704.2       | 711.0       | 684.1       | 96.22       | 4.55%      | 30%         | Yes        |
| TOTAL                           | \$ 15,509.2 | \$ 15,498.6 | \$ 15,046.0 | 97.08       | 100.00%    | -           | Yes        |