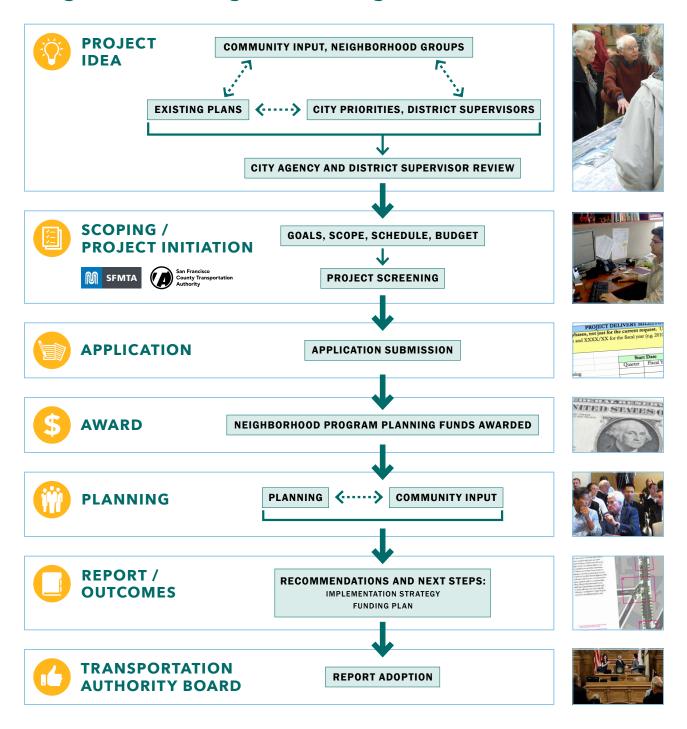

### WHERE DO NEIGHBORHOOD PROGRAM PROJECT IDEAS COME FROM?

The Neighborhood Program provides funds for each district supervisor to direct funds to community-based, neighborhood-scale planning and capital efforts. Ultimately, the district supervisor (acting in their capacity as a Transportation Authority Board commissioner) will recommend which project(s) will be funded with a Neighborhood Program grant. All projects must be consistent with the adopted guidelines.

Anyone can come up with a Neighborhood Program grant idea, including, but not limited to, a District Supervisor, agency staff, a community-based organization, or a community member. There is no pre-determined schedule or call for projects for the Neighborhood Program grants. Rather, each Transportation Authority Board member will contact the Transportation Authority's Neighborhood Program Coordinator when they are interested in exploring Neighborhood Program proposals. Board members may already have an idea in mind, seek help from agency staff in generating ideas, and/or solicit input from constituents and other stakeholders. See below for how these ideas are vetted and turned into Neighborhood Program grants.

### HOW DOES AN IDEA DEVELOP INTO A NEIGHBORHOOD PROGRAM GRANT?

**Initiating a request:** The District Supervisor initiates the process by contacting the Transportation Authority's or SFMTA's Neighborhood Program Coordinator with a planning or capital proposal, a request to help identify potential planning or capital project ideas, or to help with a formal or informal call for projects for their respective district.

The Transportation Authority and the SFMTA have designated Neighborhood Program Coordinators who will work collaboratively to implement the Neighborhood Program grant program. The Neighborhood Program Coordinators will work with the District Supervisor and any relevant stakeholders throughout the Neighborhood Program proposal identification and initial scoping process. They will be responsible for seeking input from appropriate staff within their agencies, as well as from other agencies depending on the particular topic.

**Vetting Ideas and Scoping:** Once contacted by a District Supervisor, the SFCTA and SFMTA Neighborhood Program Coordinators will establish a dialogue with the Supervisor and agency staff to develop an understanding of the particular neighborhood's needs and concerns that could be addressed through a Neighborhood Program project, to evaluate an idea's potential for addressing identified issues, and to explore whether complementary planning or capital efforts are underway, in the pipeline, or have already occurred.

This step in the process is necessarily iterative and collaborative in nature. It involves working with the District Supervisor to identify an eligible Neighborhood Program proposal and reaching agreement on the purpose and need, what organization will lead/ support the effort, developing a summary scope, identifying desired outcomes and/or deliverables, and preparing an initial cost estimate and funding plan.

Neighborhood Program grant funds are modest, but a great deal can be accomplished depending on how the effort is scoped and how it leverages other resources (e.g., existing plans, staff, other fund sources, concurrent planning and design efforts, etc.). The checklist shown in Table 1 reflects elements that are typically necessary to support a strong Neighborhood Program proposal.

**Agreement on Roles and Responsibilities:** As the project scope begins to solidify, another key aspect to address is determining the lead agency and identifying the roles of other agencies and stakeholders that need to be involved. The SFCTA and

SFMTA Neighborhood Program Coordinators will assist with this effort, which requires consideration of multiple factors such as how well the Neighborhood Program proposal matches an agency's mission and goals; current priorities; staff resource availability during the proposal timeframe; and availability of consultant resources to address staff resource constraints. The Transportation Authority is willing to provide access to its on-call consultants to assist with Neighborhood Program efforts if that is found to be a viable approach to a particular proposal.

Agreeing upon the lead agency and the timing of the effort are important outcomes of the scoping phase. Based on prior experience and feedback from project sponsors, it is clear that the implementing agency's participation in the project initiation and scoping process and involvement in the effort in some form (from leading the effort to strategically providing input and reviewing key deliverables) helps ensure that the recommendations stemming from the study will be prioritized sooner rather than later in that agency's work program.

**Requesting allocation of funds:** The designated grant recipient must complete a Prop L allocation