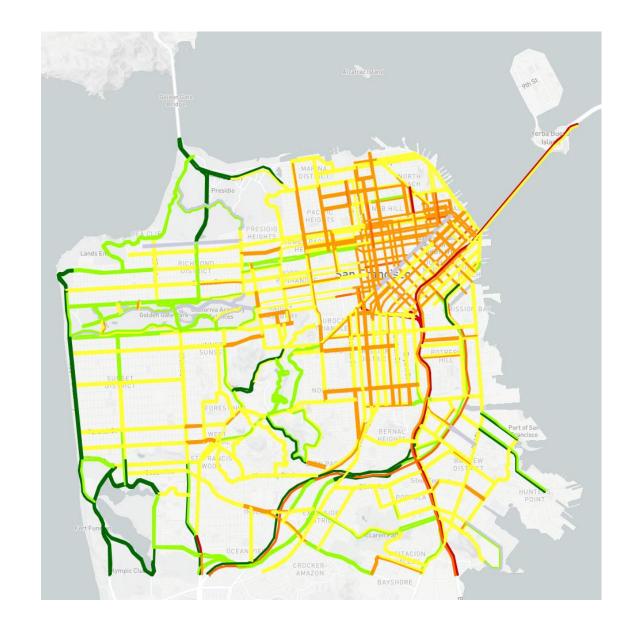

# CMA Modeling and Forecasting

- Supports development and calibration of SF-CHAMP travel demand model
- Supports the development of the biennial Congestion Management Program (CMP)