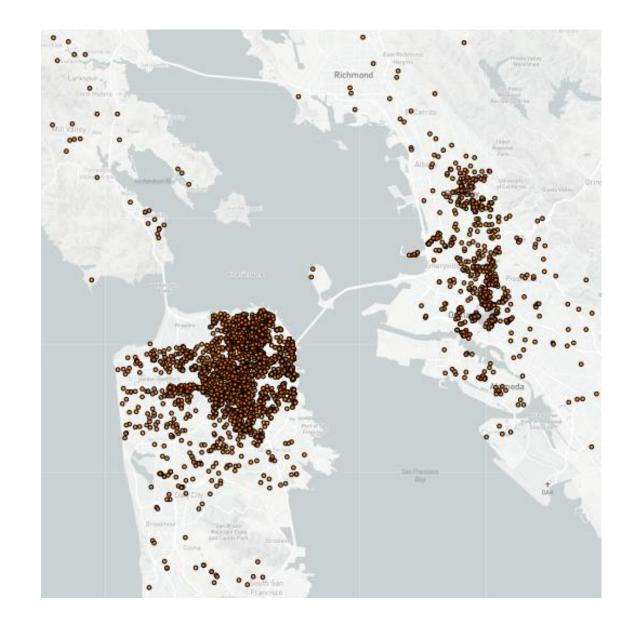

### **Bay Area Travel Survey**

- Led by MTC, with SFCTA and VTA as partners
  - MTC funds a base representative sample for the 9-county region at \$500,000
  - SFCTA contributes funding \$270,000 for a San Francisco oversample
  - VTA contributes \$100,000 for a Santa Clara County oversample
- Weeklong record of daily travel of survey participants
- Primarily smartphone, with web and telephone options
- Multilingual options

#### **Summary**

- SFCTA contributing \$270k total through Prop K sales tax and TNC Tax
- Expected to generate 1,350-1,590 surveys in San Francisco
- First round of data collection in Spring 2023. Second round in Fall 2023.
- Future surveys will be conducted biennially