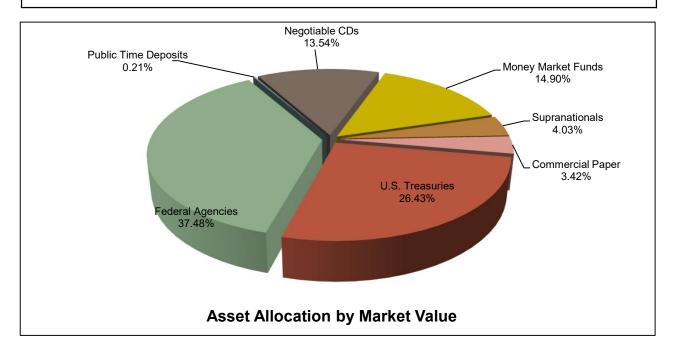

#### CCSF Pooled Fund Statistics \*

| (in \$ million)      | % of      | Book        | Market      | Wtd. Avg. | Wtd. Avg. |     |
|----------------------|-----------|-------------|-------------|-----------|-----------|-----|
| Investment Type      | Portfolio | Value       | Value       | Coupon    | YTM       | WAM |
| U.S. Treasuries      | 26.43%    | \$ 4,079.4  | \$ 3,792.6  | 0.90%     | 0.84%     | 786 |
| Federal Agencies     | 37.48%    | 5,636.9     | 5,378.2     | 1.64%     | 1.67%     | 677 |
| Public Time Deposits | 0.21%     | 30.0        | 30.0        | 4.33%     | 4.33%     | 135 |
| Negotiable CDs       | 13.54%    | 1,950.0     | 1,942.3     | 3.58%     | 3.58%     | 160 |
| Commercial Paper     | 3.42%     | 488.0       | 490.4       | 0.00%     | 4.95%     | 140 |
| Money Market Funds   | 14.90%    | 2,138.0     | 2,138.0     | 4.15%     | 4.15%     | 1   |
| Supranationals       | 4.03%     | 611.0       | 578.2       | 0.42%     | 1.18%     | 558 |
| Totals               | 100.0%    | \$ 14,933.2 | \$ 14,349.7 | 2.02%     | 2.17%     | 511 |

## Portfolio Summary Pooled Fund

As of December 31, 2022

| (in \$ million)                 |             | Book        | Market      | Market/Book | Current %  | Max. Policy | _          |
|---------------------------------|-------------|-------------|-------------|-------------|------------|-------------|------------|
| Security Type                   | Par Value   | Value       | Value       | Price       | Allocation | Allocation  | Compliant? |
| U.S. Treasuries                 | \$ 4,075.0  | \$ 4,079.4  | \$ 3,792.6  | 92.97       | 26.43%     | 100%        | Yes        |
| Federal Agencies                | 5,637.2     | 5,636.9     | 5,378.2     | 95.41       | 37.48%     | 100%        | Yes        |
| State & Local Government        |             |             |             |             |            |             |            |
| Agency Obligations              | -           | -           | -           | -           | 0.00%      | 20%         | Yes        |
| Public Time Deposits            | 30.0        | 30.0        | 30.0        | 100.00      | 0.21%      | 100%        | Yes        |
| Negotiable CDs                  | 1,950.0     | 1,950.0     | 1,942.3     | 99.61       | 13.54%     | 30%         | Yes        |
| Bankers Acceptances             | -           | -           | -           | -           | 0.00%      | 40%         | Yes        |
| Commercial Paper                | 500.0       | 488.0       | 490.4       | 100.51      | 3.42%      | 25%         | Yes        |
| Medium Term Notes               | -           | -           | -           | -           | 0.00%      | 30%         | Yes        |
| Repurchase Agreements           | -           | -           | -           | -           | 0.00%      | 10%         | Yes        |
| Reverse Repurchase/             |             |             |             |             |            |             |            |
| Securities Lending Agreements   | -           | -           | -           | -           | 0.00%      | \$75mm      | Yes        |
| Money Market Funds - Government | 2,138.0     | 2,138.0     | 2,138.0     | 100.00      | 14.90%     | 20%         | Yes        |
| LAIF                            | -           | -           | -           | -           | 0.00%      | \$50mm      | Yes        |
| Supranationals                  | 604.2       | 611.0       | 578.2       | 94.64       | 4.03%      | 30%         | Yes        |
| TOTAL                           | \$ 14,934.4 | \$ 14,933.2 | \$ 14,349.7 | 96.09       | 100.00%    | -           | Yes        |