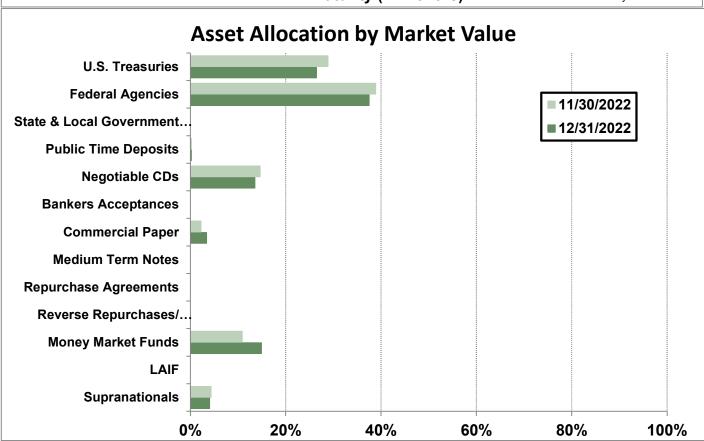

#### CCSF Pooled Fund Statistics \*

| (in \$ million)      | % of      | Book        | Market      | Wtd. Avg. | Wtd. Avg. |     |
|----------------------|-----------|-------------|-------------|-----------|-----------|-----|
| Investment Type      | Portfolio | Value       | Value       | Coupon    | YTM       | WAM |
| U.S. Treasuries      | 26.43%    | \$ 4,079.4  | \$ 3,792.6  | 0.90%     | 0.84%     | 786 |
| Federal Agencies     | 37.48%    | 5,636.9     | 5,378.2     | 1.64%     | 1.67%     | 677 |
| Public Time Deposits | 0.21%     | 30.0        | 30.0        | 4.33%     | 4.33%     | 135 |
| Negotiable CDs       | 13.54%    | 1,950.0     | 1,942.3     | 3.58%     | 3.58%     | 160 |
| Commercial Paper     | 3.42%     | 488.0       | 490.4       | 0.00%     | 4.95%     | 140 |
| Money Market Funds   | 14.90%    | 2,138.0     | 2,138.0     | 4.15%     | 4.15%     | 1   |
| Supranationals       | 4.03%     | 611.0       | 578.2       | 0.42%     | 1.18%     | 558 |
| Totals               | 100.0%    | \$ 14,933.2 | \$ 14,349.7 | 2.02%     | 2.17%     | 511 |

## Portfolio Summary Pooled Fund

As of December 31, 2022

| (in \$ million)                 |             | Book        | Market      | Market/Book | Current %  | Max. Policy | _          |
|---------------------------------|-------------|-------------|-------------|-------------|------------|-------------|------------|
| Security Type                   | Par Value   | Value       | Value       | Price       | Allocation | Allocation  | Compliant? |
| U.S. Treasuries                 | \$ 4,075.0  | \$ 4,079.4  | \$ 3,792.6  | 92.97       | 26.43%     | 100%        | Yes        |
| Federal Agencies                | 5,637.2     | 5,636.9     | 5,378.2     | 95.41       | 37.48%     | 100%        | Yes        |
| State & Local Government        |             |             |             |             |            |             |            |
| Agency Obligations              | -           | -           | -           | -           | 0.00%      | 20%         | Yes        |
| Public Time Deposits            | 30.0        | 30.0        | 30.0        | 100.00      | 0.21%      | 100%        | Yes        |
| Negotiable CDs                  | 1,950.0     | 1,950.0     | 1,942.3     | 99.61       | 13.54%     | 30%         | Yes        |
| Bankers Acceptances             | -           | -           | -           | -           | 0.00%      | 40%         | Yes        |
| Commercial Paper                | 500.0       | 488.0       | 490.4       | 100.51      | 3.42%      | 25%         | Yes        |
| Medium Term Notes               | -           | -           | -           | -           | 0.00%      | 30%         | Yes        |
| Repurchase Agreements           | -           | -           | -           | -           | 0.00%      | 10%         | Yes        |
| Reverse Repurchase/             |             |             |             |             |            |             |            |
| Securities Lending Agreements   | -           | -           | -           | -           | 0.00%      | \$75mm      | Yes        |
| Money Market Funds - Government | 2,138.0     | 2,138.0     | 2,138.0     | 100.00      | 14.90%     | 20%         | Yes        |
| LAIF                            | -           | -           | -           | -           | 0.00%      | \$50mm      | Yes        |
| Supranationals                  | 604.2       | 611.0       | 578.2       | 94.64       | 4.03%      | 30%         | Yes        |
| TOTAL                           | \$ 14,934.4 | \$ 14,933.2 | \$ 14,349.7 | 96.09       | 100.00%    | -           | Yes        |