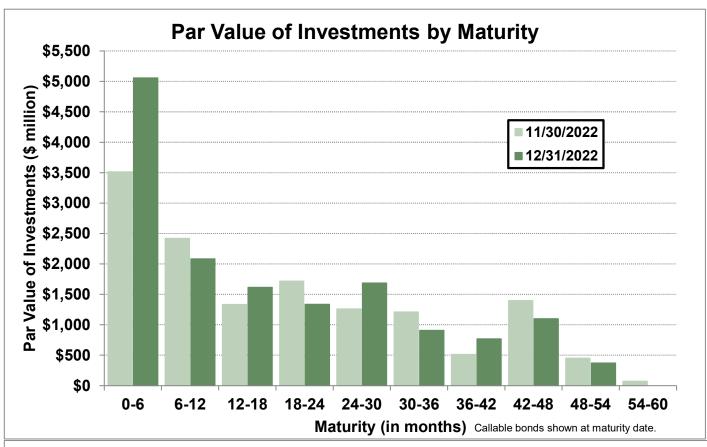

-----|----------------|-----------------|
| U.S. Treasuries      | \$           | 4,075.0      | \$<br>4,079.4  | \$<br>3,792.6   |
| Federal Agencies     |              | 5,637.2      | 5,636.9        | 5,378.2         |
| Public Time Deposits |              | 30.0         | 30.0           | 30.0            |
| Negotiable CDs       |              | 1,950.0      | 1,950.0        | 1,942.3         |
| Commercial Paper     |              | 500.0        | 488.0          | 490.4           |
| Money Market Funds   |              | 2,138.0      | 2,138.0        | 2,138.0         |
| Supranationals       |              | 604.2        | 611.0          | 578.2           |
| Total                | \$           | 14,934.4     | \$<br>14,933.2 | \$<br>14,349.7  |



## Portfolio Analysis Pooled Fund





#### **Yield Curves**



As of December 31, 2022

| As of December 31, 2 | 2022      |                              |                 |               |                  |               |                  |                  |
|----------------------|-----------|------------------------------|-----------------|---------------|------------------|---------------|------------------|------------------|
|                      |           |                              | <u>Maturity</u> |               |                  |               | <u>Amortized</u> |                  |
| Type of Investment   | CUSIP     | Issuer Name                  | <u>Date</u>     | <u>Coupon</u> | Par Value        | Book Value    | Book Value       | Market Value     |
| U.S. Treasuries      | 912828Z86 | UNITED ST