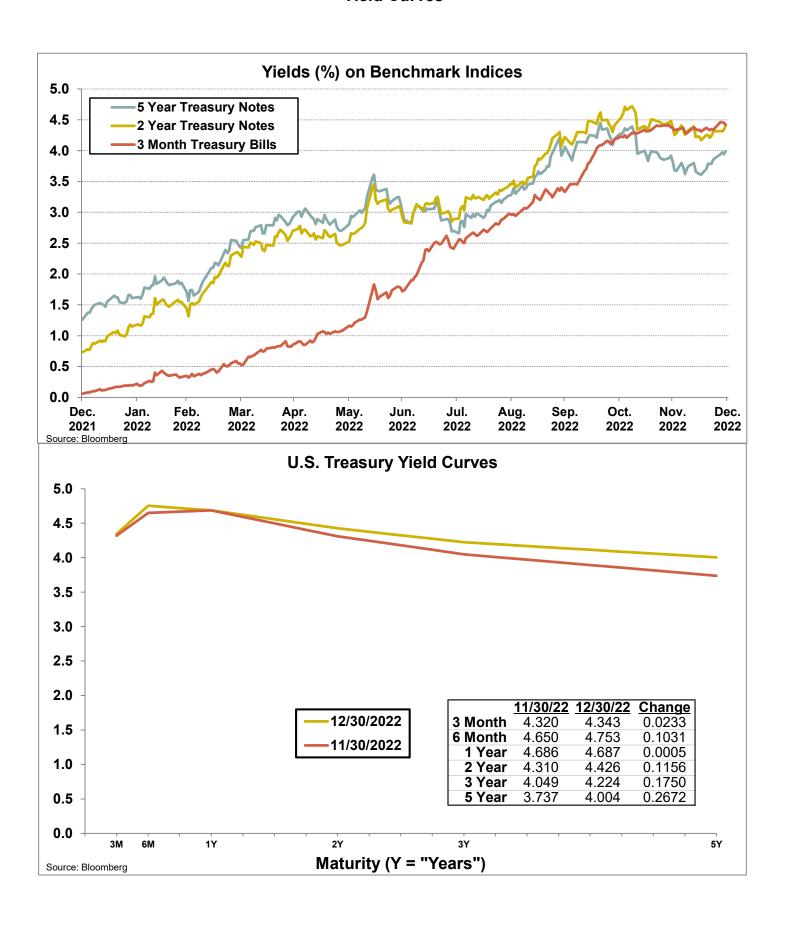

#### **Yield Curves**

As of December 31, 2022

| As of December 31, 2 | 2022      |                              |                 |               |                  |               |                  |                  |
|----------------------|-----------|------------------------------|-----------------|---------------|------------------|---------------|------------------|------------------|
|                      |           |                              | <u>Maturity</u> |               |                  |               | <u>Amortized</u> |                  |
| Type of Investment   | CUSIP     | Issuer Name                  | <u>Date</u>     | <u>Coupon</u> | Par Value        | Book Value    | Book Value       | Market Value     |
| U.S. Treasuries      | 912828Z86 | UNITED STATES TREASURY       | 2/15/2023       | 1.38 \$       | 100,000,000 \$   | 101,089,844   |                  | \$ 99,625,000    |
| U.S. Treasuries      | 912828ZD5 | UNITED STATES TREASURY       | 3/15/2023       | 0.50          | 50,000,000       | 50,335,938    | 50,033,732       | 49,609,375       |
| U.S. Treasuries      | 91282CBU4 | UNITED STATES TREASURY       | 3/31/2023       | 0.13          | 50,000,000       | 49,972,656    | 49,996,503       | 49,476,563       |
| U.S. Treasuries      | 912828ZU7 | UNITED STATES TREASURY       | 6/15/2023       | 0.25          | 150,000,000      | 150,136,719   | 150,027,776      | 147,093,750      |
| U.S. Treasuries      | 912828S35 | UNITED STATES TREASURY       | 6/30/2023       | 1.38          | 100,000,000      | 100,744,141   | 100,222,474      | 98,421,875       |
| U.S. Treasuries      | 91282CCK5 | UNITED STATES TREASURY       | 6/30/2023       | 0.13          | 50,000,000       | 49,865,234    | 49,966,770       | 48,890,625       |
| U.S. Treasuries      | 912828S92 | UNITED STATES TREASURY       | 7/31/2023       | 1.25          | 100,000,000      | 102,439,453   | 100,604,847      | 98,031,250       |
| U.S. Treasuries      | 91282CAK7 | UNITED STATES TREASURY       | 9/15/2023       | 0.13          | 50,000,000       | 49,886,719    | 49,961,993       | 48,429,688       |
| U.S. Treasuries      | 912828WE6 | UNITED STATES TREASURY       | 11/15/2023      | 2.75          | 50,000,000       | 51,960,938    | 50,436,374       | 49,140,625       |
| U.S. Treasuries      | 91282CBA8 | UNITED STATES TREASURY       | 12/15/2023      | 0.13          | 150,000,000      | 148,613,281   | 149,371,253      | 143,648,438      |
| U.S. Treasuries      | 9128285Z9 | UNITED STATES TREASURY       | 1/31/2024       | 2.50          | 50,000,000       | 52,511,719    | 51,168,585       | 48,812,500       |
| U.S. Treasuries      | 91282CDV0 | UNITED STATES TREASURY       | 1/31/2024       | 0.88          | 100,000,000      | 97,996,094    | 98,824,937       | 95,921,875       |
| U.S. Treasuries      | 912828B66 | UNITED STATES TREASURY       | 2/15/2024       | 2.75          | 50,000,000       | 50,250,000    | 50,151,852       | 48,906,250       |
| U.S. Treasuries      | 91282CBR1 | UNITED STATES TREASURY       | 3/15/2024       | 0.25          | 50,000,000       | 48,708,984    | 49,232,038       | 47,406,250       |
| U.S. Treasuries      | 91282CCC3 | UNITED STATES TREASURY       | 5/15/2024       | 0.25          | 50,000,000       | 49,718,750    | 49,865,816       | 47,062,500       |
| U.S. Treasuries      | 912828XT2 | UNITED STATES TREASURY       | 5/31/2024       | 2.00          | 50,000,000       | 52,263,672    | 51,101,938       | 48,171,875       |
| U.S. Treasuries      | 91282CCL3 | UNITED STATES TREASURY       | 7/15/2024       | 0.38          | 150,000,000      | 147,531,250   | 148,327,659      | 140,507,813      |
| U.S. Treasuries      | 912828Y87 | UNITED STATES TREASURY       | 7/31/2024       | 1.75          | 50,000,000       | 52,210,938    | 51,046,523       | 47,828,125       |
| U.S. Treasuries      | 91282CCT6 | UNITED STATES TREASURY       | 8/15/2024       | 0.38          | 50,000,000       | 49,898,438    | 49,944,636       | 46,718,750       |
| U.S. Treasuries      | 912828YM6 | UNITED STATES TREASURY       | 10/31/2024      | 1.50          | 50,000,000       | 51,746,094    | 50,902,036       | 47,375,000       |
| U.S. Treasuries      | 912828G38 | UNITED STATES TREASURY       | 11/15/2024      | 2.25          | 100,000,000      | 106,388,672   | 103,247,796      | 96,062,500       |
| U.S. Treasuries      | 912828YY0 | UNITED STATES TREASURY       | 12/31/2024      | 1.75          | 50,000,000       | 52,226,563    | 51,171,875       | 47,476,563       |
| U.S. Treasuries      | 912828Z52 | UNITED STATES TREASURY       | 1/31/2025       | 1.38          | 100,000,000      | 103,023,438   | 101,649,375      | 93,968,750       |
| U.S. Treasuries      | 912828ZC7 | UNITED STATES TREASURY       | 2/28/2025       | 1.13          | 100,000,000      | 102,009,766   | 101,102,708      | 93,375,000       |
| U.S. Treasuries      | 912828ZF0 | UNITED STATES TREASURY       | 3/31/2025       | 0.50          | 100,000,000      | 99,619,141    | 99,783,770       | 91,875,000       |
| U.S. Treasuries      | 912828ZL7 | UNITED STATES TREASURY       | 4/30/2025       | 0.38          | 50,000,000       | 49,615,234    | 49,773,354       | 45,656,250       |
| U.S. Treasuries      | 912828XB1 | UNITED STATES TREASURY       | 5/15/2025       | 2.13          | 50,000,000       | 52,849,609    | 51,824,509       | 47,539,063       |
| U.S. Treasuries      | 912828ZW3 | UNITED STATES TREASURY       | 6/30/2025       | 0.25          | 450,000,000      | 442,748,047   | 445,477,543      | 407,812,500      |
| U.S. Treasuries      | 91282CAB7 | UNITED STATES TREASURY       | 7/31/2025       | 0.25          | 100,000,000      | 98,822,266    | 99,237,749       | 90,281,250       |
| U.S. Treasuries      | 91282CFK2 | UNITED STATES TREASURY       | 9/15/2025       | 3.50          | 50,000,000       | 49,075,104    | 49,042,811       | 49,023,438       |
| U.S. Treasuries      | 91282CAM3 | UNITED STATES TREASURY       | 9/30/2025       | 0.25          | 100,000,000      | 98,390,625    | 98,970,280       | 89,843,750       |
| U.S. Treasuries      | 91282CAT8 | UNITED STATES TREASURY       | 10/31/2025      | 0.25          | 150,000,000      | 147,425,781   | 148,438,511      | 134,226,563      |
| U.S. Treasuries      | 91282CBC4 | UNITED STATES TREASURY       | 12/31/2025      | 0.38          | 100,000,000      | 98,726,563    | 99,211,941       | 89,406,250       |
| U.S. Treasuries      | 91282CBW0 | UNITED STATES TREASURY       | 4/30/2026       | 0.75          | 100,000,000      | 99,392,578    | 99,581,913       | 89,468,750       |
| U.S. Treasuries      | 912828R36 | UNITED STATES TREASURY       | 5/15/2026       | 1.63          | 100,000,000      | 104,093,750   | 102,892,759      | 92,140,625       |
| U.S. Treasuries      | 91282CCJ8 | UNITED STATES TREASURY       | 6/30/2026       | 0.88          | 450,000,000      | 449,880,859   | 449,834,877      | 402,679,688      |
| U.S. Treasuries      | 91282CCW9 | UNITED STATES TREASURY       | 8/31/2026       | 0.75          | 50,000,000       | 49,449,219    | 49,590,131       | 44,312,500       |
| U.S. Treasuries      | 91282CCZ2 | UNITED STATES TREASURY       | 9/30/2026       | 0.88          | 150,000,000      | 148,679,688   | 149,003,375      | 133,335,938      |
| U.S. Treasuries      | 91282CDK4 | UNITED STATES TREASURY       | 11/30/2026      | 1.25          | 150,000,000      | 147,267,578   | 147,702,687      | 134,695,313      |
| U.S. Treasuries      | 91282CDQ1 | UNITED STATES TREASURY       | 12/31/2026      | 1.25          | 50,000,000       | 47,107,422    | 47,570,101       | 44,820,313       |
| U.S. Treasuries      | 91282CEF4 | UNITED STATES TREASURY       | 3/31/2027       | 2.50          | 25,000,000       | 24,757,813    | 24,793,741       | 23,488,281       |
| Subtotals            |           |                              |                 | 0.90 \$       | 4,075,000,000 \$ | 4,079,430,573 | 4,071,186,955    | \$ 3,792,566,406 |
|                      |           |                              |                 |               |                  |               |                  |                  |
| Federal Agencies     |           | FEDERAL FARM CREDIT BANKS FU | 1/19/2023       | 0.14 \$       | 60,000,000 \$    | 59,987,400    |                  | \$ 59,883,060    |
| Federal Agencies     | 3133ELJH8 | FEDERAL FARM CREDIT BANKS FU | 1/23/2023       | 1.60          | 10,140,000       | 10,384,141    | 10,145,194       | 10,123,228       |
| Federal Agencies     | 3133EMPH9 | FEDERAL FARM CREDIT BANKS FU | 2/3/2023        | 0.13          | 45,500,000       | 45,096,315    | 45,460,470       | 45,330,604       |
| Federal Agencies     | 3133827H0 | FEDERAL HOME LOAN BANKS      | 2/6/2023        | 2.14          | 44,400,000       | 44,826,684    | 44,445,716       | 44,298,368       |
| Federal Agencies     | 3133ENDQ0 | FEDERAL FARM CREDIT BANKS FU | 2/10/2023       | 0.16          | 50,000,000       | 49,899,789    | 49,991,190       | 49,772,400       |
| Federal Agencies     | 3133EMUH3 | FEDERAL FARM CREDIT BANKS FU | 3/23/2023       | 0.13          | 65,000,000       | 64,955,150    | 64,994,968       | 64,354,420       |