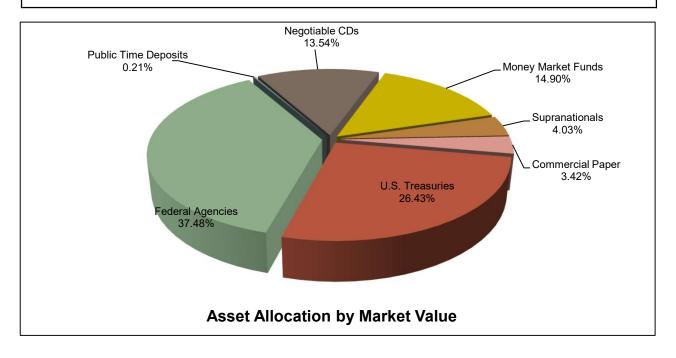

#### **CCSF Pooled Fund Statistics \***

| (in \$ million)      | % of      | Book        | Market      | Wtd. Avg. | Wtd. Avg. |     |
|----------------------|-----------|-------------|-------------|-----------|-----------|-----|
| Investment Type      | Portfolio | Value       | Value       | Coupon    | YTM       | WAM |
| U.S. Treasuries      | 26.43%    | \$ 4,079.4  | \$ 3,792.6  | 0.90%     | 0.84%     | 786 |
| Federal Agencies     | 37.48%    | 5,636.9     | 5,378.2     | 1.64%     | 1.67%     | 677 |
| Public Time Deposits | 0.21%     | 30.0        | 30.0        | 4.33%     | 4.33%     | 135 |
| Negotiable CDs       | 13.54%    | 1,950.0     | 1,942.3     | 3.58%     | 3.58%     | 160 |
| Commercial Paper     | 3.42%     | 488.0       | 490.4       | 0.00%     | 4.95%     | 140 |
| Money Market Funds   | 14.90%    | 2,138.0     | 2,138.0     | 4.15%     | 4.15%     | 1   |
| Supranationals       | 4.03%     | 611.0       | 578.2       | 0.42%     | 1.18%     | 558 |
| Totals               | 100.0%    | \$ 14,933.2 | \$ 14,349.7 | 2.02%     | 2.17%     | 511 |

## Portfolio Summary Pooled Fund

As of December 31, 2022

| (in \$ million)                 |             | Book        | Market      | Market/Book | Current %  | Max. Policy | _          |
|---------------------------------|-------------|-------------|-------------|-------------|------------|-------------|------------|
| Security Type                   | Par Value   | Value       | Value       | Price       | Allocation | Allocation  | Compliant? |
| U.S. Treasuries                 | \$ 4,075.0  | \$ 4,079.4  | \$ 3,792.6  | 92.97       | 26.43%     | 100%        | Yes        |
| Federal Agencies                | 5,637.2     | 5,636.9     | 5,378.2     | 95.41       | 37.48%     | 100%        | Yes        |
| State & Local Government        |             |             |             |             |            |             |            |
| Agency Obligations              | -           | -           | -           | -           | 0.00%      | 20%         | Yes        |
| Public Time Deposits            | 30.0        | 30.0        | 30.0        | 100.00      | 0.21%      | 100%        | Yes        |
| Negotiable CDs                  | 1,950.0     | 1,950.0     | 1,942.3     | 99.61       | 13.54%     | 30%         | Yes        |
| Bankers Acceptances             | -           | -           | -           | -           | 0.00%      | 40%         | Yes        |
| Commercial Paper                | 500.0       | 488.0       | 490.4       | 100.51      | 3.42%      | 25%         | Yes        |
| Medium Term Notes               | -           | -           | -           | -           | 0.00%      | 30%         | Yes        |
| Repurchase Agreements           | -           | -           | -           | -           | 0.00%      | 10%         | Yes        |
| Reverse Repurchase/             |             |             |             |             |            |             |            |
| Securities Lending Agreements   | -           | -           | -           | -           | 0.00%      | \$75mm      | Yes        |
| Money Market Funds - Government | 2,138.0     | 2,138.0     | 2,138.0     | 100.00      | 14.90%     | 20%         | Yes        |
| LAIF                            | -           | -           | -           | -           | 0.00%      | \$50mm      | Yes        |
| Supranationals                  | 604.2       | 611.0       | 578.2       | 94.64       | 4.03%      | 30%         | Yes        |
| TOTAL                           | \$ 14,934.4 | \$ 14,933.2 | \$ 14,349.7 | 96.09       | 100.00%    | -           | Yes        |