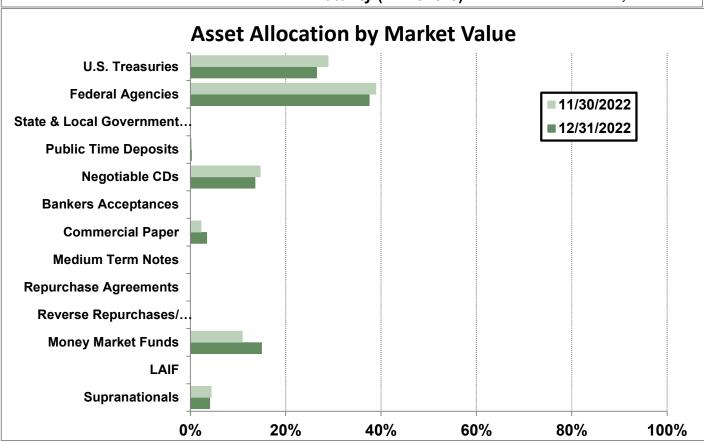

#### **CCSF Pooled Fund Statistics \***

| (in \$ million)      | % of      | Book        | Market      | Wtd. Avg. | Wtd. Avg. |     |
|----------------------|-----------|-------------|-------------|-----------|-----------|-----|
| Investment Type      | Portfolio | Value       | Value       | Coupon    | YTM       | WAM |
| U.S. Treasuries      | 26.43%    | \$ 4,079.4  | \$ 3,792.6  | 0.90%     | 0.84%     | 786 |
| Federal Agencies     | 37.48%    | 5,636.9     | 5,378.2     | 1.64%     | 1.67%     | 677 |
| Public Time Deposits | 0.21%     | 30.0        | 30.0        | 4.33%     | 4.33%     | 135 |
| Negotiable CDs       | 13.54%    | 1,950.0     | 1,942.3     | 3.58%     | 3.58%     | 160 |
| Commercial Paper     | 3.42%     | 488.0       | 490.4       | 0.00%     | 4.95%     | 140 |
| Money Market Funds   | 14.90%    | 2,138.0     | 2,138.0     | 4.15%     | 4.15%     | 1   |
| Supranationals       | 4.03%     | 611.0       | 578.2       | 0.42%     | 1.18%     | 558 |
| Totals               | 100.0%    | \$ 14,933.2 | \$ 14,349.7 | 2.02%     | 2.17%     | 511 |

## Portfolio Summary Pooled Fund

As of December 31, 2022

| (in \$ million)                 |             | Book        | Market      | Market/Book | Current %  | Max. Policy | _          |
|---------------------------------|-------------|-------------|-------------|-------------|------------|-------------|------------|
| Security Type                   | Par Value   | Value       | Value       | Price       | Allocation | Allocation  | Compliant? |
| U.S. Treasuries                 | \$ 4,075.0  | \$ 4,079.4  | \$ 3,792.6  | 92.97       | 26.43%     | 100%        | Yes        |
| Federal Agencies                | 5,637.2     | 5,636.9     | 5,378.2     | 95.41       | 37.48%     | 100%        | Yes        |
| State & Local Government        |             |             |             |             |            |             |            |
| Agency Obligations              | -           | -           | -           | -           | 0.00%      | 20%         | Yes        |
| Public Time Deposits            | 30.0        | 30.0        | 30.0        | 100.00      | 0.21%      | 100%        | Yes        |
| Negotiable CDs                  | 1,950.0     | 1,950.0     | 1,942.3     | 99.61       | 13.54%     | 30%         | Yes        |
| Bankers Acceptances             | -           | -           | -           | -           | 0.00%      | 40%         | Yes        |
| Commercial Paper                | 500.0       | 488.0       | 490.4       | 100.51      | 3.42%      | 25%         | Yes        |
| Medium Term Notes               | -           | -           | -           | -           | 0.00%      | 30%         | Yes        |
| Repurchase Agreements           | -           | -           | -           | -           | 0.00%      | 10%         | Yes        |
| Reverse Repurchase/             |             |             |             |             |            |             |            |
| Securities Lending Agreements   | -           | -           | -           | -           | 0.00%      | \$75mm      | Yes        |
| Money Market Funds - Government | 2,138.0     | 2,138.0     | 2,138.0     | 100.00      | 14.90%     | 20%         | Yes        |
| LAIF                            | -           | -           | -           | -           | 0.00%      | \$50mm      | Yes        |
| Supranationals                  | 604.2       | 611.0       | 578.2       | 94.64       | 4.03%      | 30%         | Yes        |
| TOTAL                           | \$ 14,934.4 | \$ 14,933.2 | \$ 14,349.7 | 96.09       | 100.00%    | -           | Yes        |