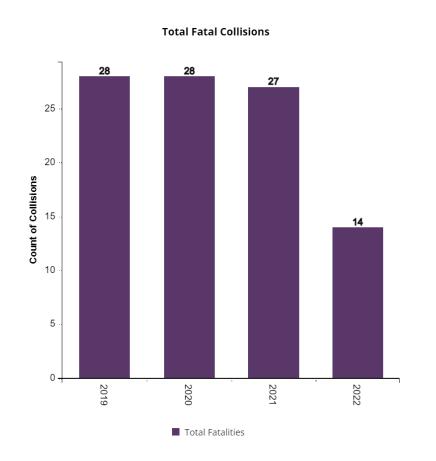

# Safe Streets for All Citywide



Safety with Respect



## **CITY & COUNTY OF SAN FRANCISCO**

Police Department Traffic Division

# **Citywide Injury Collision Counts**

1/1/2019 - 6/30/2022





## **Citywide Injury Severity and Victims**

1/1/2019 - 6/30/2022





## **Top 10 Citywide Collision Locations**

1/1/2019 - 6/30/2022

### **Top 10 Intersection Collision Locations:**

| Location                                                                      | Count of<br>Fatalities | Count of Collisions | Count of<br>Victims |
|-------------------------------------------------------------------------------|------------------------|---------------------|---------------------|
| Gough St at Haight St at Market St                                            | 0                      | 32                  | 47                  |
| HWY 101 NB at HWY101 SB at Market St at Octavia St                            | 0                      | 26                  | 39                  |
| 13