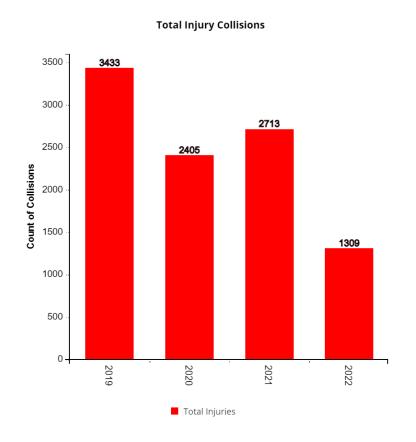

# Safe Streets for All Citywide



Safety with Respect



## **CITY & COUNTY OF SAN FRANCISCO**

Police Department Traffic Division

# **Citywide Injury Collision Counts**

1/1/2019 - 6/30/2022





## **Citywide Injury Severity and Victims**

1/1/2019 - 6/30/2022





## **Top 10 Citywide Collision Locations**

1/1/2019 - 6/30/2022

### **Top 10 Intersection Collision Locations:**

| Location                                                                      | Count of<br>Fatalities | Count of Collisions | Count of<br>Victims |
|-------------------------------------------------------------------------------|------------------------|---------------------|---------------------|
| Gough St at Haight St at Market St                                            | 0                      | 32                  | 47                  |
| HWY 101 NB at HWY101 SB at Market St at Octavia St                            | 0                      | 26                  | 39                  |
| 13 <s