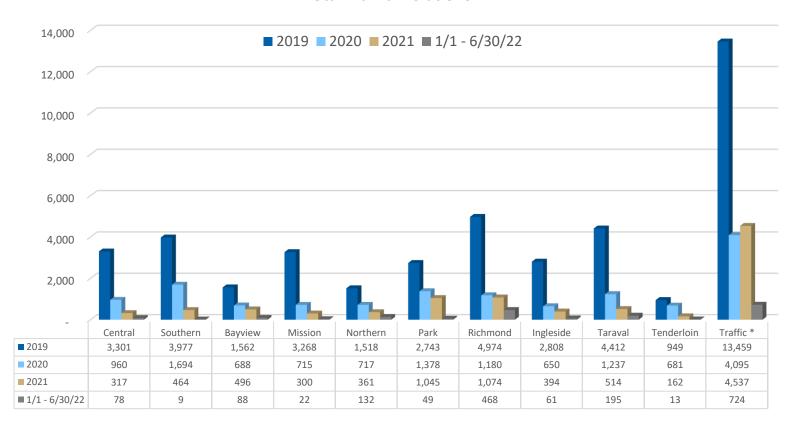

#### DEPARTMENT WIDE TRAFFIC VIOLATIONS ISSUANCE

January 2019 – June 30, 2022

#### **Total Traffic Violations**

<sup>\*</sup> Refers to the Traffic Company or "The Solos"