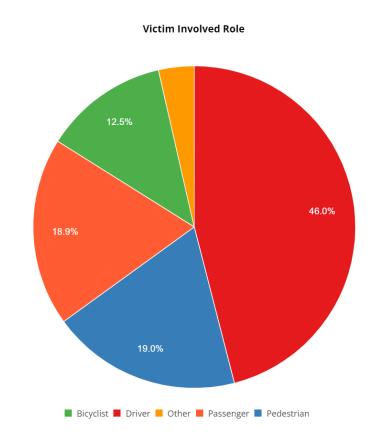

# Safe Streets for All Citywide



Safety with Respect



## **CITY & COUNTY OF SAN FRANCISCO**

Police Department Traffic Division

# **Citywide Injury Collision Counts**

1/1/2019 - 6/30/2022





## **Citywide Injury Severity and Victims**

1/1/2019 - 6/30/2022





## **Top 10 Citywide Collision Locations**

1/1/2019 - 6/30/2022

### **Top 10 Intersection Collision Locations:**

| Location                                                                      | Count of<br>Fatalities | Count of Collisions | Count of<br>Victims |
|-------------------------------------------------------------------------------|------------------------|---------------------|---------------------|
| Gough St at Haight St at Market St                                            | 0                      | 32                  | 47                  |
| HWY 101 NB at HWY101 SB at Market St at Octavia St                            | 0                      | 26                  | 39                  |
| 13 <sup>th</sup> St at Duboce Ave at HWY 101 NB Ramp at Mission St at Otis S