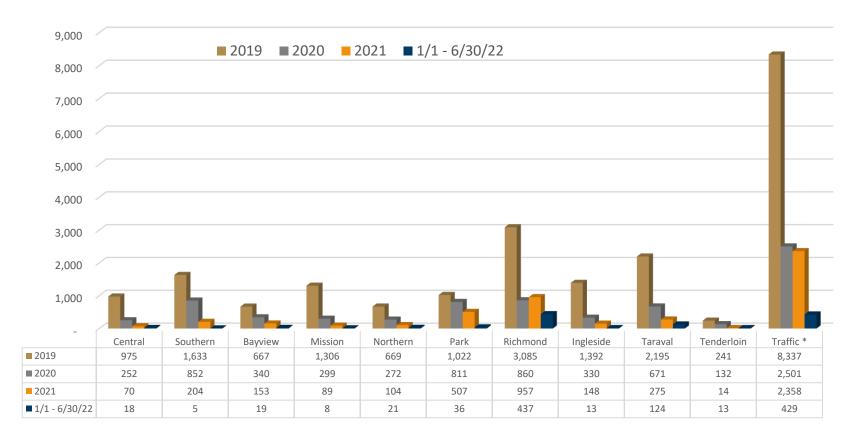

#### DEPARTMENT WIDE FOCUS ON THE FIVE VIOLATIONS

January 2019 – June 30, 2022

#### Focus on the Five Violations

<sup>\*</sup> Refer to the Traffic Company or "The Solos"

Thank you.

Questions?