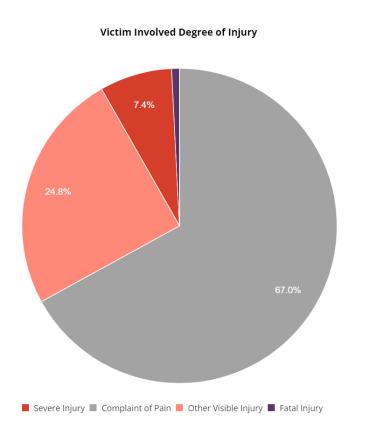

# Safe Streets for All Citywide



Safety with Respect



## **CITY & COUNTY OF SAN FRANCISCO**

Police Department Traffic Division

# **Citywide Injury Collision Counts**

1/1/2019 - 6/30/2022





## **Citywide Injury Severity and Victims**

1/1/2019 - 6/30/2022





## **Top 10 Citywide Collision Locations**

1/1/2019 - 6/30/2022

### **Top 10 Intersection Collision Locations:**

| Location                                                                      | Count of<br>Fatalities | Count of Collisions | Count of<br>Victims |
|-------------------------------------------------------------------------------|------------------------|---------------------|---------------------|
| Gough St at Haight St at Market St                                            | 0                      | 32                  | 47                  |
| HWY 101 NB at HWY101 SB at Market St at Octavia St                            | 0                      | 26                  | 39                  |
| 13 <sup>th</sup> St at Duboce Ave at HWY 101 NB Ramp at Mission St at Otis