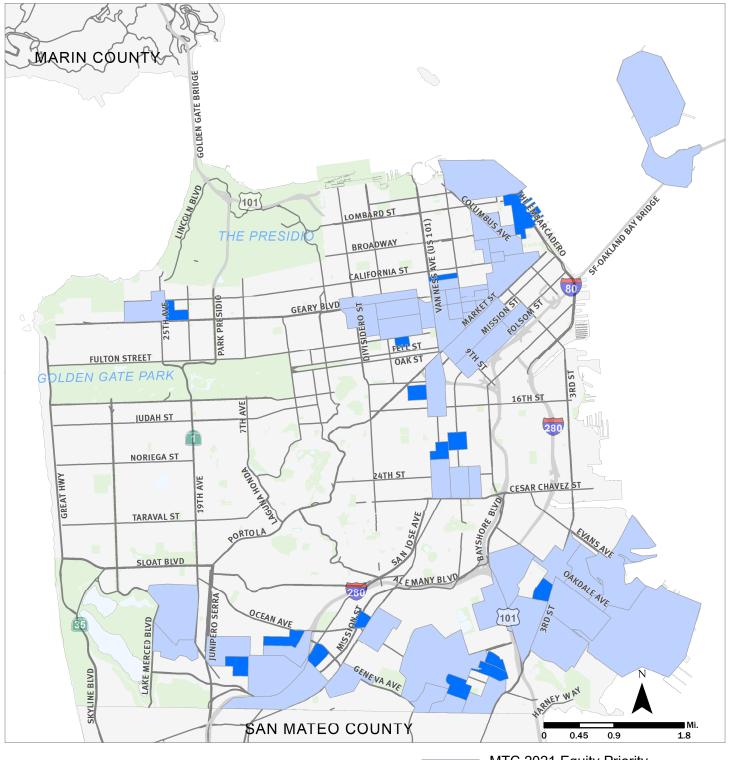

## San Francisco Equity Priority Communities 2021

https://www.sfcta.org/policies/equity-priority-communities

MTC 2021 Equity Priority Communities

SFCTA 2021 supplemental Equity Priority Communities boundaries\*

Parks and Open Space

San Francisco County Transportation Authority \*Supplemental boundaries based on analysis conducted at block group-level, any block group meeting MTC's Equity Priority Community definition and contiguous with MTC identified census tracts are included.

Data source used to identify Communities of Concern: American Community Survey 2014-2018 © 2021, San Francisco County Transportation Authority. Unauthorized reproduction prohibited. This map is for planning purposes only.