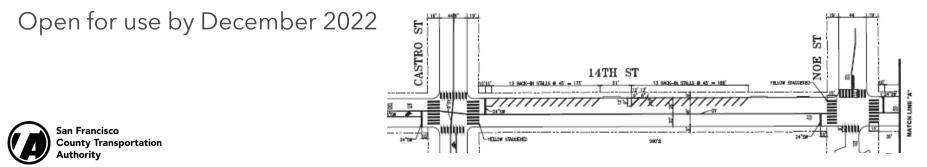

# Prop K request: \$60,700

Implement a "road diet" on 14th Street between Castro Street and Sanchez Street

Improve pedestrian visibility, safer turning movements

- Eliminate an eastbound lane
- Add left-turn-only lane at 14th and Castro
- Extend red zones to increase daylighting