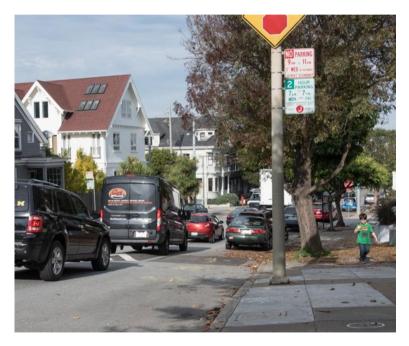

# Prop K request: \$60,700

Implement a "road diet" on 14th Street between Castro Street and Sanchez Street

Improve pedestrian visibility, safer turning movements

- Eliminate an eastbound lane
- Add left-turn-only lane at 14th and Castro
- Extend red zones to increase daylighting