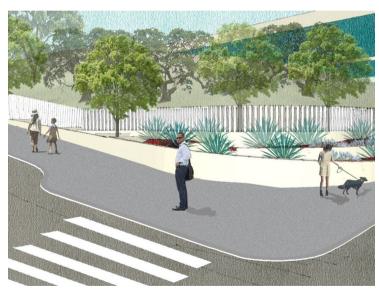

### **Potrero Gateway Loop Pedestrian Safety Improvements** (SFPW) Construction

**Prop AA request: \$220,000** Total cost: \$1,949,000

Safety improvements at 17th Street, Vermont Street, and San Bruno Avenue adjacent to US 101

Scope:

- wider sidewalks
- corner bulbouts
- enhanced bike lanes
- landscaping
- roadway and parking modifications

Open for use by December 2022