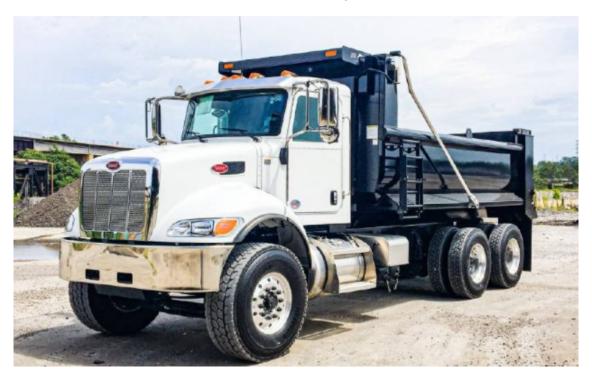

## **Detailed Scope, Project Benefits and Community Outreach**

San Francisco Public Works requests \$908,990 to purchase the following Street Repair and Cleaning Equipment:

- 2 Regenerative Air Sweepers
- 1 10-Wheel Dump Truck

The requested equipment are replacing equipment that have exceeded their useful life and will improve safety at the worksite and improve the efficiency of street cleaning and repair work. All the equipment will have the newest safety features available. The regenerative air sweepers are for street cleaning. The 10-wheel dump truck is for street repair and cleaning up a large amount of debris dumped on the streets.

## **10-Wheel Dump Truck**

E8-30

[ this page intentionally left blank ]

| FY of Allocation Action:                    | FY2021/22                       |  |
|---------------------------------------------|---------------------------------|--|
| Project Name:                               | Public Sidewalk and Curb Repair |  |
| Grant Recipient: Department of Public Works |                                 |  |