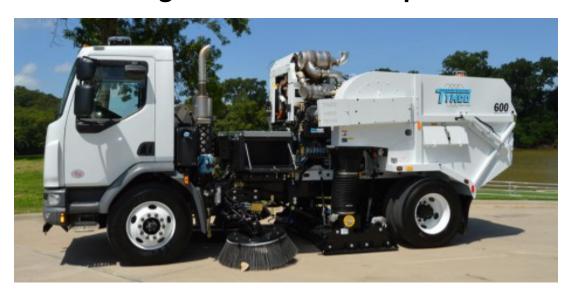

## **Detailed Scope, Project Benefits and Community Outreach**

San Francisco Public Works requests \$908,990 to purchase the following Street Repair and Cleaning Equipment:

- 2 Regenerative Air Sweepers
- 1 10-Wheel Dump Truck

The requested equipment are replacing equipment that have exceeded their useful life and will improve safety at the worksite and improve the efficiency of street cleaning and repair work. All the equipment will have the newest safety features available. The regenerative air sweepers are for street cleaning. The 10-wheel dump truck is for street repair and cleaning up a large amount of debris dumped on the streets.

## **Regenerative Air Sweeper**