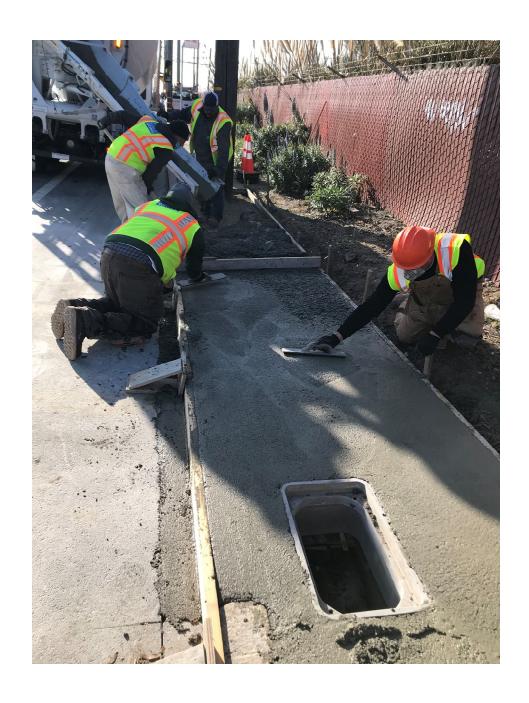

### **Brief Project Description**

San Francisco Public Works is responsible for repairing sidewalks around City-maintained trees, adjacent to City properties, and at the angular returns of all intersections. A portion of the Tree Maintenance Fund established by Prop E (2016) will be used to repair sidewalks damaged by City-maintained trees. The requested Prop K funds will be used to repair non tree-related damage to public sidewalks, curb and gutters, and angular returns at approximately 568 locations.

## **Detailed Scope, Project Benefits and Community Outreach**

San Francisco Public Works (SFPW) currently has a backlog of requested repairs to damaged public sidewalks, curb and gutters, and angular returns not related to street tree damage. Damage at these locations is typically caused by trucks driving up on curbs, old age, heavy equipment, vehicular accidents, poor original construction. There are more than 1,850 outstanding repair requests for curbs and angular returns throughout the City. See attached list of outstanding repair locations, which will be used to identify work for this funding request. At a cost of \$25.02 per sq foot and an average number of 52 sq feet per sidewalk location, SFPW expects to repair approximately 568 locations. The average cost per linear foot of curb and gutter (which involves pouring 12-18" of gutter as well as 6-10" of curb) is \$50 per linear foot. SFPW expects to repair approximately 1,750 linear feet of curb.

#### **Deliverables**

- 1. Quarterly progress reports shall provide the number of sidewalk repairs completed for the quarter and a list of repair locations, noting the locations identified through service requests and claims data.
- 2. With quarterly progress reports and at project completion, provide 2- 3 digital photos of construction work in progress and completed projects.