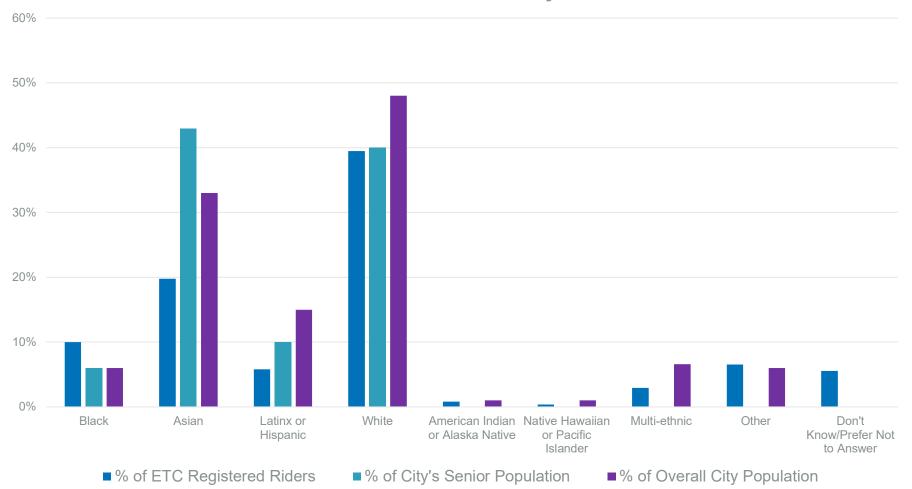

h of taxi value per month (rider pays \$12)
- Launched in April 2020 to complement Muni Core Service

#### **Recent Initiatives**

- Increased the monthly allotments:
  - A one-time allotment increase of \$60 to all ETC riders to help pay for trips to/from vaccinations
  - Upon request, riders can receive a permanent monthly allotment increase to \$120
- Partnered with the Community Living Campaign to provide financial assistance
- Working to build partnerships with CBOs in the Latinx community

#### ETC Program Data (as of 3.30.21)

| ETC Program Statistics | Total  |
|------------------------|--------|
| # of enrolled riders   | 3,497  |
| # of ETC trips         | 46,148 |

# **ETC Trips**



# **ETC Participant Information**



#### **ETC Participant Information**

#### Race/Ethnicity



### **ETC Program Funding**

- FY 20/21 Program funded by Prop K, State Transit
   Assistance funds, and SFMTA Operating funds
- Program will continue into FY21/22
  - Projected cost: \$1.08M \$2.02M based on current growth
  - FY 21/22 Program funded by \$1.1 million in Regional Lifeline Transportation Program grant funds from MTC with \$550K match in State Transit Assistance funds and SFMTA Operating funds

#### **Contact Information**

Annette Williams

<u>Annette.Williams@sfmta.com</u>

Erin McAuliff
<a href="mailto:Erin.McAuliff@sfmta.com">Erin.McAuliff@sfmta.com</a>

Jonathan Cheng Jonathan.Cheng@sfmta.com

Essential Trip Card Program- <u>SFMTA.com/ETC</u> SF Paratransit- <u>SFMTA.com/Paratransit</u>