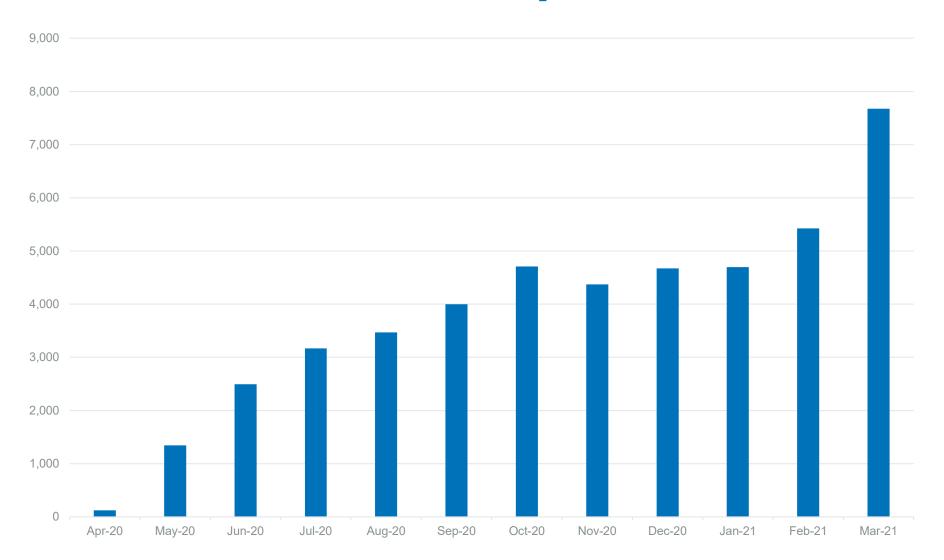

# **ETC Trips**

#### ETC Program Data (as of 3.30.21)

| ETC Program Statistics | Total  |
|------------------------|--------|
| # of enrolled riders   | 3,497  |
| # of ETC trips         | 46,148 |