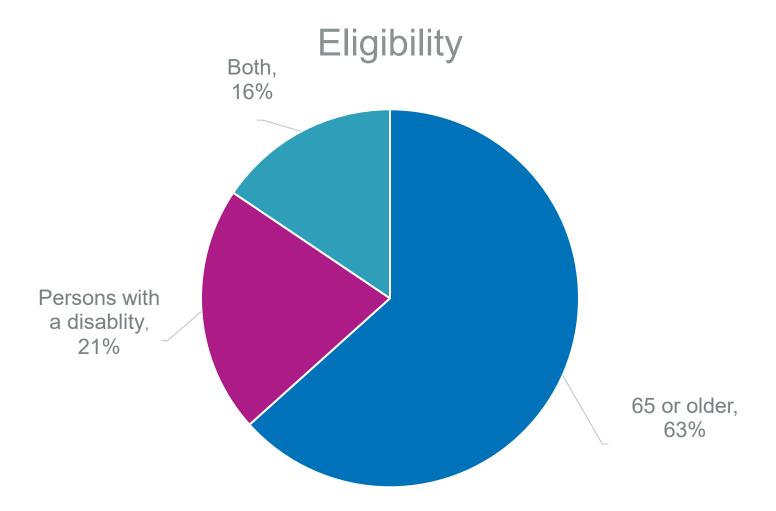

ed to complete essential trips
- Participants given \$60 worth of taxi value per month (rider pays \$12)
- Launched in April 2020 to complement Muni Core Service

#### **Recent Initiatives**

- Increased the monthly allotments:
  - A one-time allotment increase of \$60 to all ETC riders to help pay for trips to/from vaccinations
  - Upon request, riders can receive a permanent monthly allotment increase to \$120
- Partnered with the Community Living Campaign to provide financial assistance
- Working to build partnerships with CBOs in the Latinx community

#### ETC Program Data (as of 3.30.21)

| ETC Program Statistics | Total  |
|------------------------|--------|
| # of enrolled riders   | 3,497  |
| # of ETC trips         | 46,148 |

# **ETC Trips**



# **ETC Participant Information**



#### **ETC Participant Information**

#### Race/Ethnicity



### **ETC Program Funding**

- FY 20/21 Program funded by Prop K, State Transit
   Assistance funds, and SFMTA Operating funds
- Program will continue into FY21/22
  - Projected cost: \$1.08M \$2.02M based on current growth
  - FY 21/22 Program funded by \$1.1 million in Regional Lifeline Transportation Program grant funds from MTC with \$550K match in State Transit Assistance funds and SFMTA Operating funds

#### **Contact Information**

Annette Williams

<u>Annette.Williams@sfmta.com</u>

Erin McAuliff
<a href="mailto:Erin.McAuliff@sfmta.com">Erin.McAuliff@sfmta.com</a>

Jonathan Cheng Jonathan.Cheng@sfmta.com

Essential Trip Card Program- <u>SFMTA.com/ETC</u> SF Paratransit- <u>SFMTA.com/Paratransit</u>