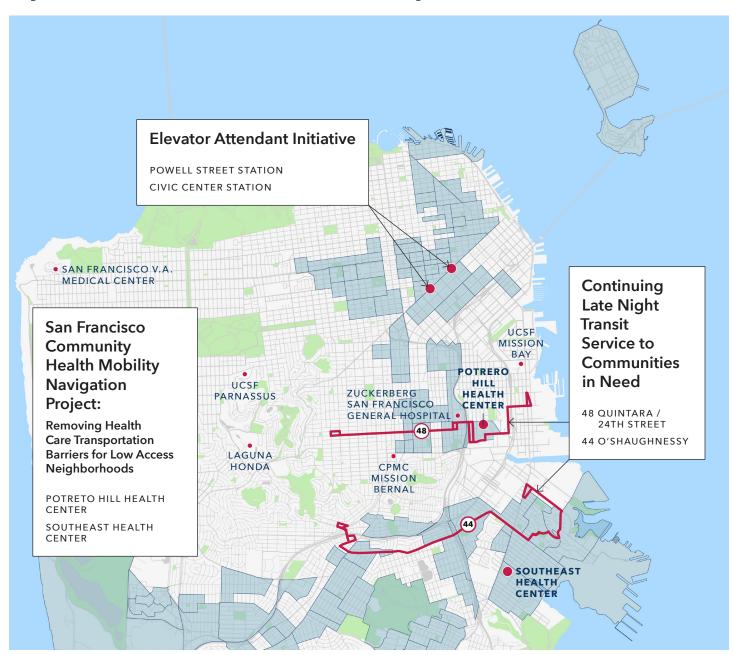

# SAN FRANCISCO LIFELINE TRANSPORTATION PROGRAM Cycle 1 – Recommended Projects

Blue backgrounds denote Communities of Concern (CoCs)

# Continuing Late Night Transit Service to Communities in Need

Sponsor: San Francisco Municipal Transportation Agency

Recommended SF LTP Cycle 1 Programming: \$1,609,700

Phase: Transit Service

**Districts:** 8, 9, 10 and 11

### San Francisco Community Health Mobility Navigation Project: Removing Health Care Transportation Barriers for Low Access Neighborhoods

Sponsor: San Francisco Municipal Transportation Agency

Recommended SF LTP Cycle 1 Programming: \$396,300

### **Medical Service Referral Locations**

| Name                                      | Location Address      | City          | State | Zip Code |
|-------------------------------------------|-----------------------|---------------|-------|----------|
| Zuckerberg San Francisco General Hospital | 1001 Potrero Ave      | San Francisco | CA    | 94110    |
| UCSF Mission Bay                          | 1825 4th St           | San Francisco | CA    | 94158    |
| UCSF Parnassus                            | 505 Parnassus Ave     | San Francisco | CA    | 94143    |
| CPMC Mission Bernal                       | 3555 Cesar Chavez     | San Francisco | CA    | 94110    |
| Laguna Honda                              | 375 Laguna Honda Blvd | San Francisco | CA    | 94116    |
| San Francisco VA Medical Center           | 4150 Clement St       | San Francisco | CA    | 94121    |
| Potrero Hill Health Center                | 1050 Wisconsin St     | San Francisco | CA    | 94107    |
| Southeast Health Center                   | 2401 Keith St         | San Francisco | CA    | 94124    |