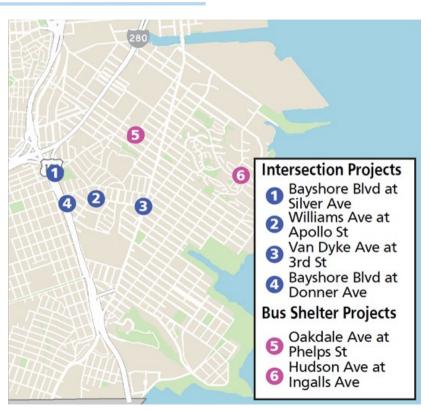

### **Bayview Participatory Budgeting**

- 14-member Community Steering Committee
- Over 250 ideas screened by SFMTA, Transportation Authority and MTC staff for eligibility and feasibility
- Rulebook specified 80% (\$600,000) for operating projects and 20% (\$150,000) for capital projects

SURVEY IS OPTIONAL AND ALL RESPONSES ARE CONFIDENTIAL

Prefer not to o

San Francisco County Transportation Authority

6

| Participatory Budgeting Funds |                    |                                                                 |                       |                       |                                     |                   |  |  |  |  |  |  |
|-------------------------------|--------------------|-----------------------------------------------------------------|-----------------------|-----------------------|-------------------------------------|-------------------|--|--|--|--|--|--|
| Rank<br>Based on<br>Votes     | Project<br>Sponsor | Project Name                                                    | District(s)           | Total Project<br>Cost | LTP Cycle 5<br>Funds<br>Recommended | Matching<br>Funds |  |  |  |  |  |  |
| Operating Projects            |                    |                                                                 |                       |                       |                                     |                   |  |  |  |  |  |  |
| 2 and 3                       | SFMTA              | Bayview Transit Assistants                                      | 6, 7, 8, 9, 10,<br>11 | \$620,000             | \$600,000                           | \$20,000          |  |  |  |  |  |  |
| Capital Projects              |                    |                                                                 |                       |                       |                                     |                   |  |  |  |  |  |  |
| 1                             | SFMTA              | Silver Ave at Bayshore Boulevard<br>Intersection Improvement    | 10                    | \$10,000              |                                     | \$10,000          |  |  |  |  |  |  |
| 2                             | SFMTA              | Williams Ave at Apollo Street<br>Intersection Improvement       | 10                    | \$75,000              |                                     | \$75,000          |  |  |  |  |  |  |
| 5                             | SFMTA              | Donner Avenue at Bayshore Boulevard<br>Intersection Improvement | 10                    | \$25,000              |                                     | \$25,000          |  |  |  |  |  |  |
| 6                             | SFMTA              | 3rd Street at Van Dyke Avenue<br>Intersection Improvement       | 10                    | \$25,000              |                                     | \$25,000          |  |  |  |  |  |  |
| 7                             | SFMTA              | Oakdale Avenue at Phelps Street New<br>Bus Shelter              | 10                    | \$7,500               |                                     | \$7,500           |  |  |  |  |  |  |
| 9                             | SFMTA              | Hudson Avenue at Ingalls Street New<br>Bus Shelter              | 10                    | \$7,500               |                                     | \$7,500           |  |  |  |  |  |  |
|                               |                    |                                                                 | Total:                | \$770,000             | \$600,000                           | \$170,000         |  |  |  |  |  |  |
|                               |                    | 78%                                                             | 22%                   |                       |                                     |                   |  |  |  |  |  |  |

#### **Transit Access Capital Improvements**

- Four crosswalk safety and access projects
- Two bus shelter projects
- Improve access to transit, rider comfort/safety while waiting for transit
- Design starts June 2020
- Open for use expected September 2022