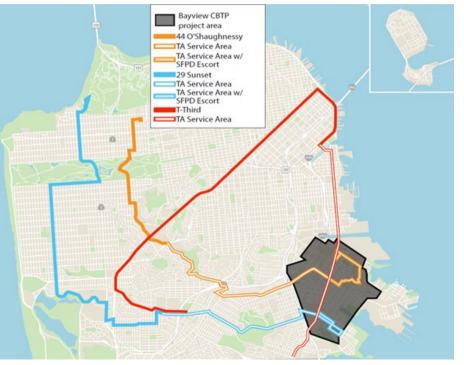

#### **Bayview Transit Assistants**

- Three new Transit Assistant positions with Muni Transit Assistance Program
  - safety presence on transit lines
  - 29 Sunset, 44 O'Shaughnessy, and T-Third lines
- July 2020 through June 2023
- Hired from the Bayview

#### **Transit Access Capital Improvements**

- Four crosswalk safety and access projects
- Two bus shelter projects
- Improve access to transit, rider comfort/safety while waiting for transit
- Design starts June 2020
- Open for use expected September 2022