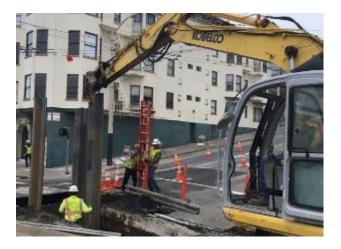

#### **Construction Status**

- Construction is approximately at 42% completion
- OCS duct bank/joint trench underway
- Addressing unforeseen utility conflicts with PG&E and AT&T
- Sewer installation
- ADA sidewalk installation
- Temporary bus stop installation
- Traffic Control Plans Ongoing
- OCS pole foundations