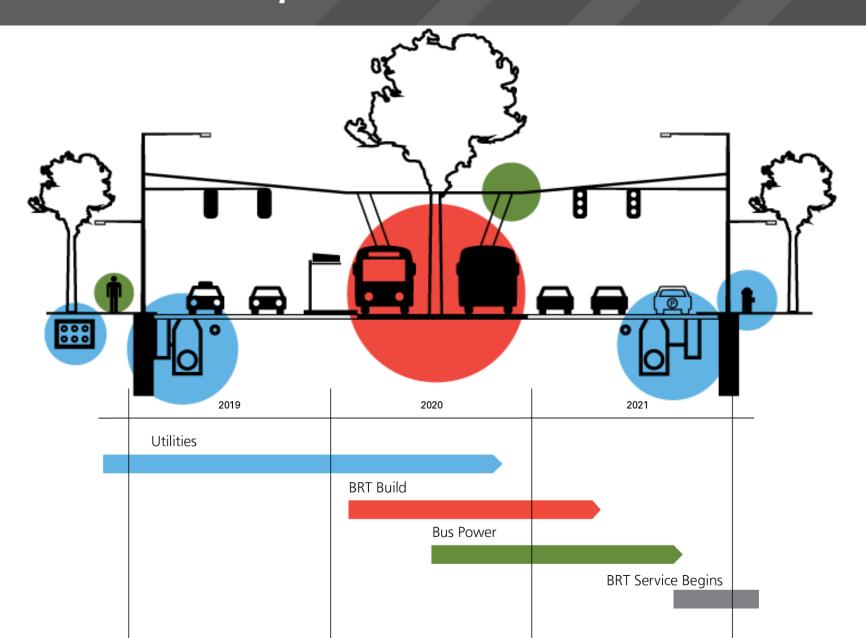

#### VANNESS IMPROVEMENT PROJECT

### Citizens Advisory Committee San Francisco County Transportation Authority















#### **Construction Status**

- Construction is approximately at 42% completion
- OCS duct bank/joint trench underway
- Addressing unforeseen utility conflicts with PG&E and AT&T
- Sewer installation
- ADA sidewalk installation
- Temporary bus stop installation
- Traffic Control Plans Ongoing
- OCS pole foundations





## Schedule Update



## Outreach

- Van Ness BRT Business Advisory Committee Meeting, October 17
  - Meets once monthly
  - -13 members
- Van Ness BRT Community Advisory Committee Meeting, October 24
  - Meets once monthly
  - 15 members

#### Outreach

**Business support** 

 5 Van Ness businesses receiving services from Office of Economic and Workforce Development (OEWD)



Car Card Campaign

•Car cards installed on the interior of Muni buses promote visiting Van

Ness businesses

•Cards updated quarterly

•Annual campaign value is \$76,500.00

•Car cards are viewed by 700,000 daily riders

# Thank you



# VAN NESS















SFMTA.com/VanNess