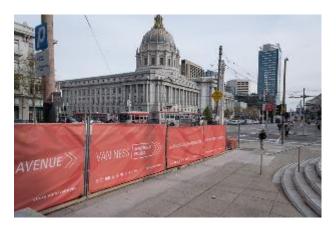

#### VANNESS IMPROVEMENT PROJECT

#### **Construction Status**

- Construction is approximately at 42% completion
- OCS duct bank/joint trench underway
- Addressing unforeseen utility conflicts with PG&E and AT&T
- Sewer installation
- ADA sidewalk installation
- Temporary bus stop installation
- Traffic Control Plans Ongoing
- OCS pole foundations