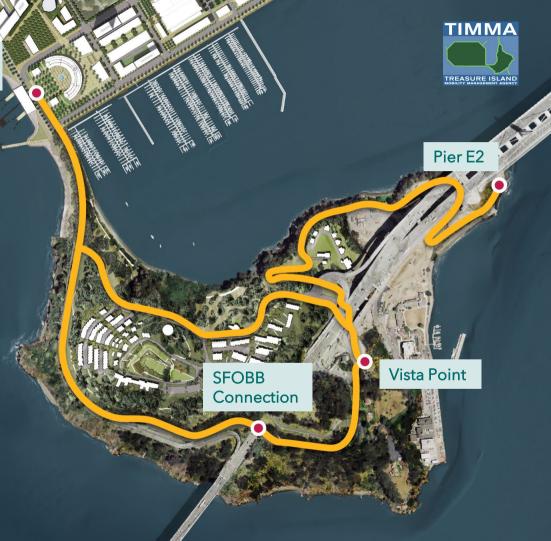

#### **YBI Construction Projects**

Macalla Road Reconstruction (TICD) (2019 - 2020)

I-80 EB Off-Ramp/Southgate Road Realignment (SFCTA) (2020 - 2021)

West-side Bridges Project (SFCTA) (2021 – 2024)

## I-80 EB Off Ramp/Southgate Road Realignment

acalla Ro Total Project Cost: \$51M Onicon San Francisco - Oaklar • Funding: 1-80 / YEI W Federal, State, TIDA Construction: -80/YBI: Eastbound On-Bay Bridge East Span Bike/Ped Path Early 2020 -SFOBB Late 2021 Viewing Landing Hillcrest Rd. / Southgate **Construction Contract Advertisement: Fall 2019** 

## YBI West-side Bridges (Seismic retrofit)

 Total Project Cost Estimate: \$83M
Eupding: Ecdoral

Funding: Federal, State, TIDA

CMGC Delivery Method

Construction: Spring 2021 - Early 2024

## YBI Bicycle & Ferry Pedestrian Path Study

- Bike/Ped Path Vista Point to future TI Ferry Terminal and Caltrans Pier E2
- Coordinating with BATA's Bay Bridge West Span Bike Project
- Concept Development: Fall 2019