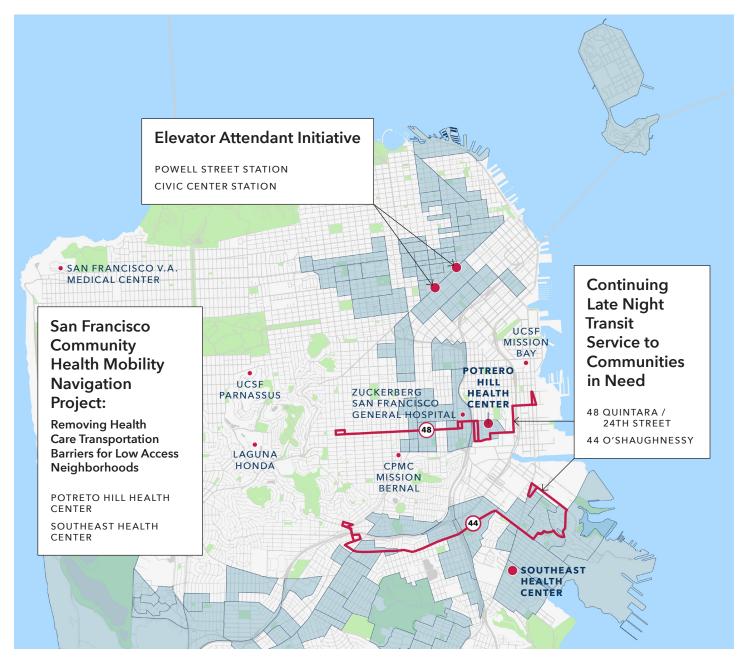

# SAN FRANCISCO LIFELINE TRANSPORTATION PROGRAM Cycle 1 – Recommended Projects

Blue backgrounds denote Communities of Concern (CoCs)

SAN FRANCISCO COUNTY TRANSPORTATION AUTHORITY 1455 Market Street, 22nd Floor, San Francisco, CA 94103 TEL 415.522.4800 FAX 415.522.4829 EMAIL info@sfcta.org WEB www.sfcta.org

# Continuing Late Night Transit Service to Communities in Need

Sponsor: San Francisco Municipal Transportation Agency Recommended SF LTP Cycle 1 Programming: \$1,609,700 Phase: Transit Service Districts: 8, 9, 10 and 11

## San Francisco Community Health Mobility Navigation Project: Removing Health Care Transportation Barriers for Low Access Neighborhoods

Sponsor: San Francisco Municipal Transportation Agency

Recommended SF LTP Cycle 1 Programming: \$396,300

## Medical Service Referral Locations

| Name                                      | Location Address      | City          | State | Zip Code |
|-------------------------------------------|-----------------------|---------------|-------|----------|
| Zuckerberg San Francisco General Hospital | 1001 Potrero Ave      | San Francisco | СА    | 94110    |
| UCSF Mission Bay                          | 1825 4th St           | San Francisco | СА    | 94158    |
| UCSF Parnassus                            | 505 Parnassus Ave     | San Francisco | СА    | 94143    |
| CPMC Mission Bernal                       | 3555 Cesar Chavez     | San Francisco | СА    | 94110    |
| Laguna Honda                              | 375 Laguna Honda Blvd | San Francisco | СА    | 94116    |
| San Francisco VA Medical Center           | 4150 Clement St       | San Francisco | СА    | 94121    |
| Potrero Hill Health Center                | 1050 Wisconsin St     | San Francisco | СА    | 94107    |
| Southeast Health Center                   | 2401 Keith St         | San Francisco | СА    | 94124    |