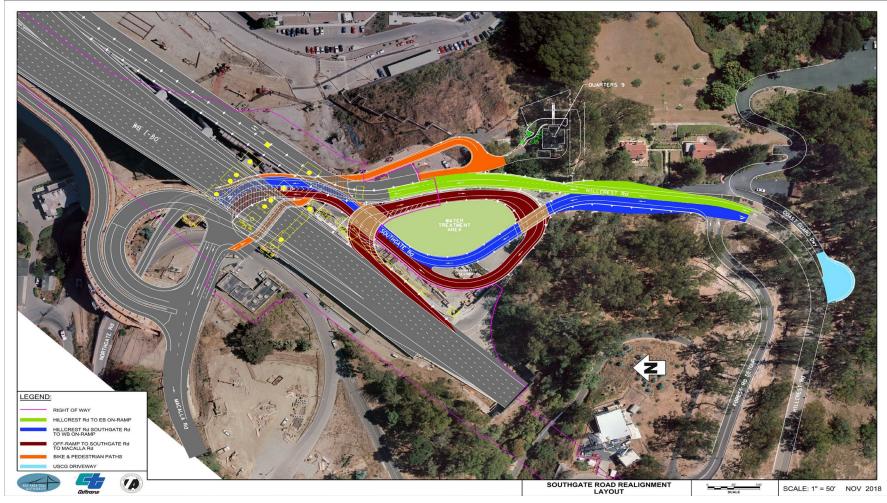

# **YBI I-80 Southgate Road Realignment**

- Open I-80/East Bound off-ramp
- Realign Southgate Road

# **YBI I-80 Southgate Interchange**

#### Schedule

- Environmental/Design/Right of Way: Spring 2019
- Advertise Construction Contract: Spring 2019
- Award: Summer 2019
- Construction: Summer 2019 Fall 2020
- Construction Estimate: \$31M
- Total Project Estimate: \$47M
- Funding:
  - Federal HBP, State Prop 1B, BATA, TIDA