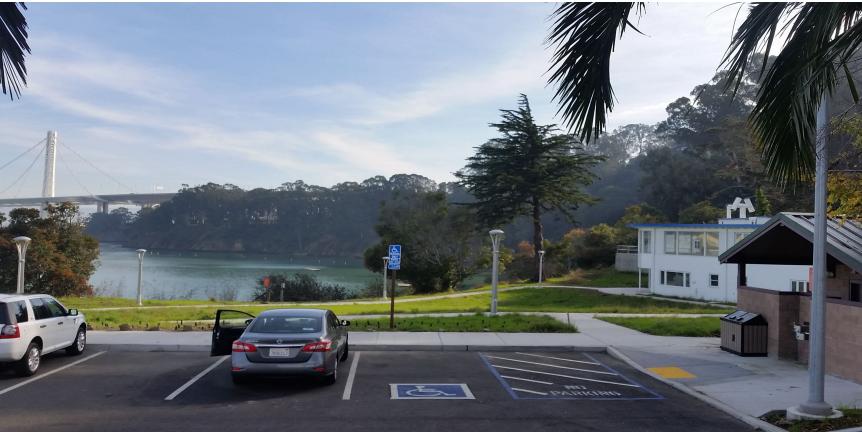

### YBI I-80 East-side Ramps - Vista Point

- Vista Point opened May 2, 2017
- Vista Point/Quarters 9 licensed to SFCTA by USCG
- Primary destination at west end of Bay Bridge Bike Path
- ADA accessible pathways, benches, restrooms & drinking fountains