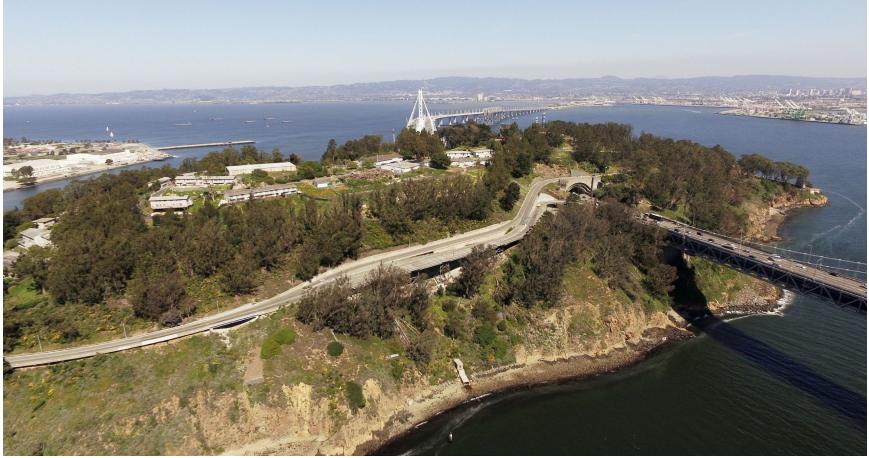

# **YBI I-80 Southgate Road Realignment**

- Open I-80/East Bound off-ramp
- Realign Southgate Road

# **YBI I-80 Southgate Interchange**

### **YBI West-Side Bridges**

- Seismic Retrofit 5 Bridges, Replace 3 Bridges
  - Realign Treasure Island Road into hillside
  - Construct retaining walls