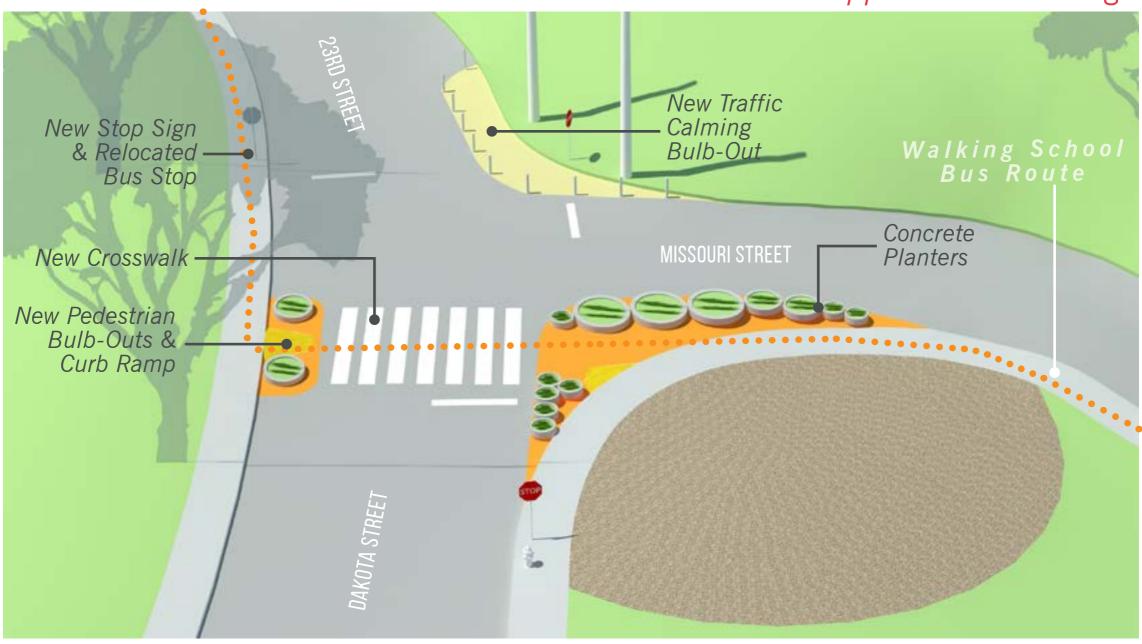

#### INTERSECTION PEDESTRIAN SAFETY ENHANCEMENTS

23RD & ARKANSAS

23RD/DAKOTA & MISSOURI

SFMTA-Approved Final Design

MISSOURI & WATCHMAN

25TH & DAKOTA/TEXAS