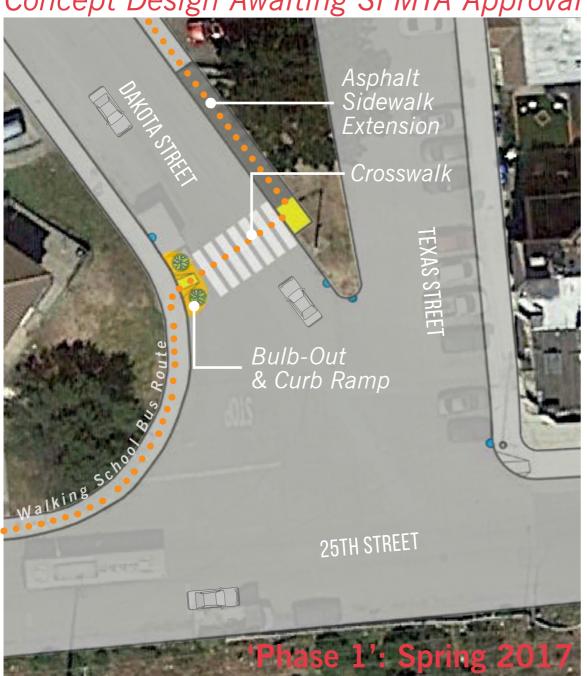

#### INTERSECTION PEDESTRIAN SAFETY ENHANCEMENTS

23RD & ARKANSAS

23RD/DAKOTA & MISSOURI

SFMTA-Approved Final Design

MISSOURI & WATCHMAN

25TH & DAKOTA/TEXAS

#### Phase 2 Improvements

- To be completed by Rebuild Potrero
- To include large bulb-outs, sidewalk extensions on 25th Street, crosswalks
- Construction estimated in Spring 2018

LINE

LIINE

WALKING SCHOOL BUS ROUTE

# THANK YOU!

25TH & DAKOTA/TEXAS

Concept Design Awaiting SFMTA Approval

Phase 2': Spring 2018