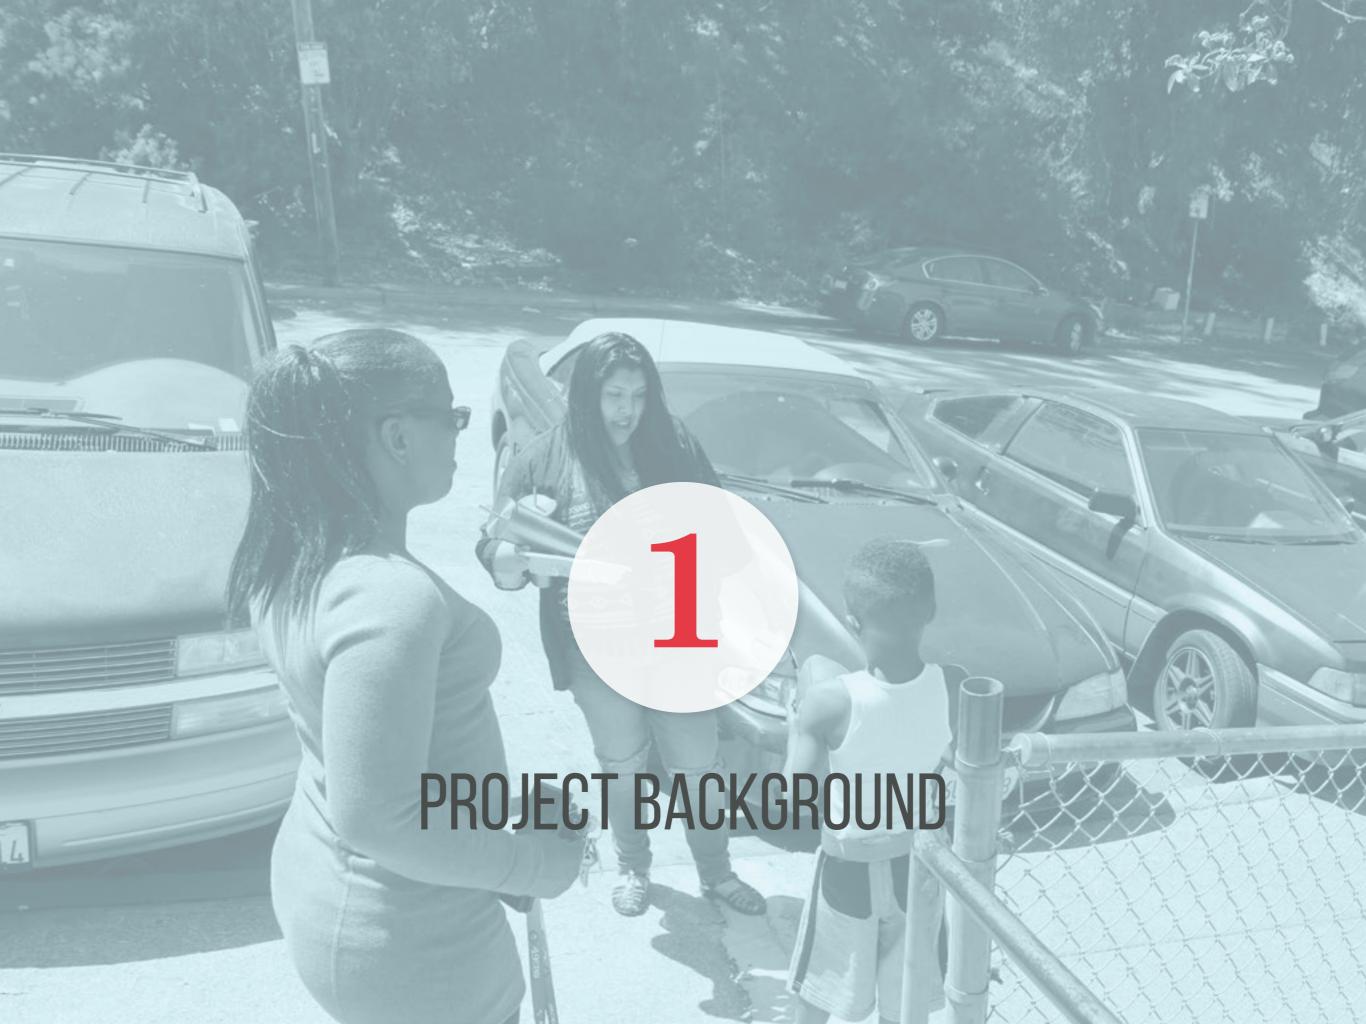

WHY...IS THE PROJECT BEING IMPLEMENTED?

To respond to community desires for immediate pedestrian safety improvements during Rebuild Potrero construction.

Temporary roadway and public space improvements to enhance pedestrian safety and provide new community gathering areas.

WHY...IS THE PROJECT BEING IMPLEMENTED?

To respond to community desires for immediate pedestrian safety improvements during Rebuild Potrero construction.

WHO...IS INVOLVED IN THE PROJECT?

Temporary roadway and public space improvements to enhance pedestrian safety and provide new community gathering areas.

### WHY...IS THE PROJECT BEING IMPLEMENTED?

To respond to community desires for immediate pedestrian safety improvements during Rebuild Potrero construction.

WHO...IS INVOLVED IN THE PROJECT?