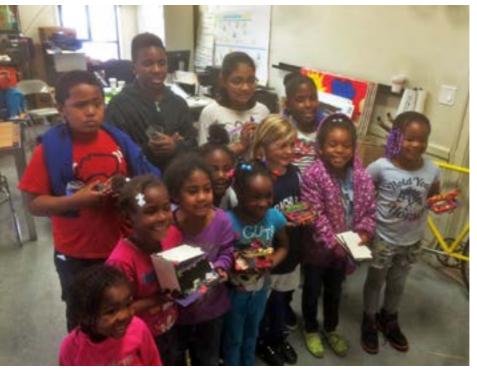

### WHEN...WILL THE PROJECT BE IMPLEMENTED?

Implementation will begin in March 2017 and take place in phases through the Spring (more details at the end!).





























#### INTERSECTION PEDESTRIAN SAFETY ENHANCEMENTS

23RD & ARKANSAS















23RD/DAKOTA & MISSOURI

SFMTA-Approved Final Design















MISSOURI & WATCHMAN















25TH & DAKOTA/TEXAS



#### Phase 2 Improvements

- To be completed by Rebuild Potrero
- To include large bulb-outs, sidewalk extensions on 25th Street, crosswalks
- Construction estimated in Spring 2018









































LINE



LIINE







WALKING SCHOOL BUS ROUTE



LINE



MISCHIEVIOUS LINE















#### MURAL LOCATION



























#### YOUTH MURAL DESIGN WORKSHOPS

































# THANK YOU!

25TH & DAKOTA/TEXAS

Concept Design Awaiting SFMTA Approval

















Phase 2': Spring 2018