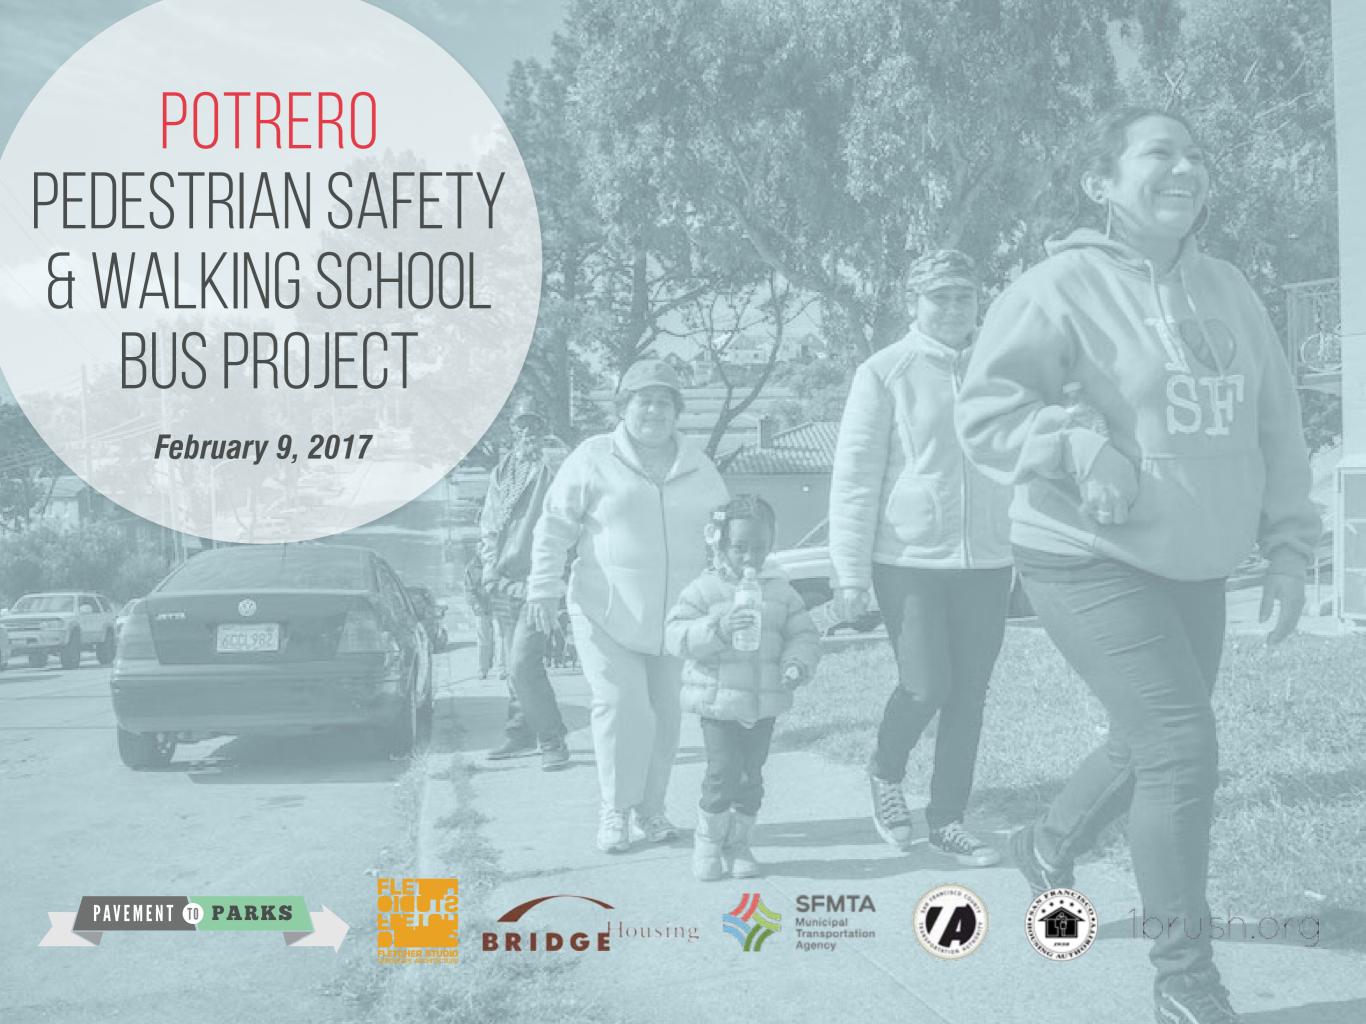

Temporary roadway and public space improvements to enhance pedestrian safety and provide new community gathering areas.

Temporary roadway and public space improvements to enhance pedestrian safety and provide new community gathering areas.

WHY...IS THE PROJECT BEING IMPLEMENTED?

To respond to community desires for immediate pedestrian safety improvements during Rebuild Potrero construction.

Temporary roadway and public space improvements to enhance pedestrian safety and provide new community gathering areas.