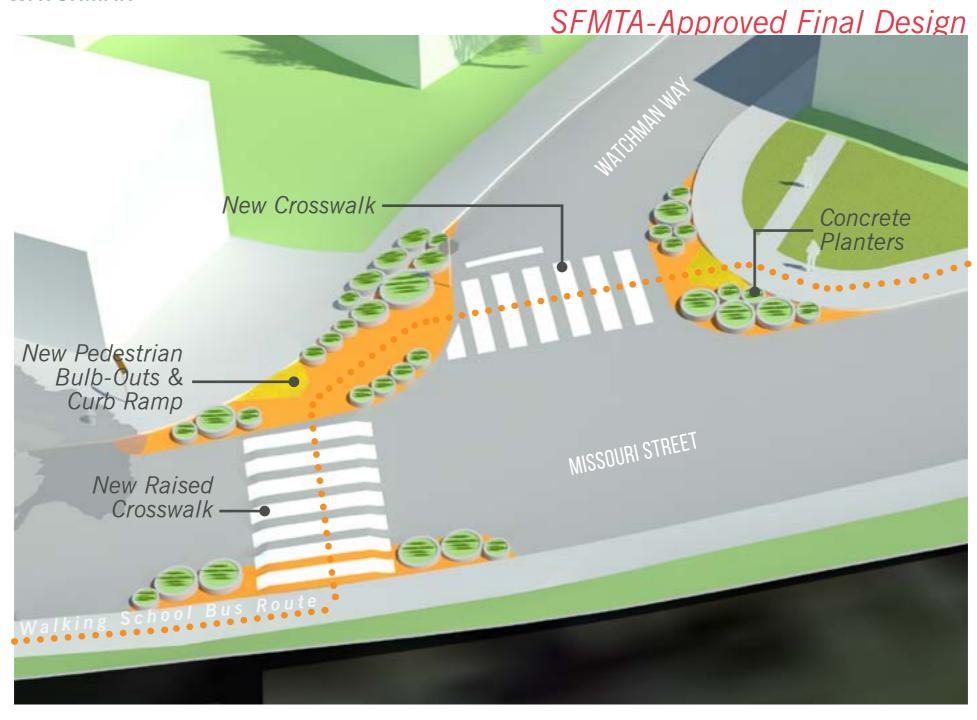

#### INTERSECTION PEDESTRIAN SAFETY ENHANCEMENTS

23RD & ARKANSAS

23RD/DAKOTA & MISSOURI

SFMTA-Approved Final Design

MISSOURI & WATCHMAN

25TH & DAKOTA/TEXAS