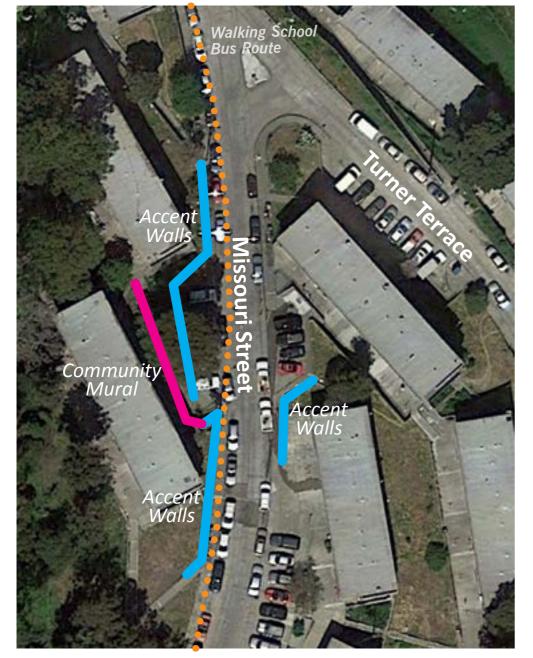

ld Potrero construction.

WHO...IS INVOLVED IN THE PROJECT?















### WHEN...WILL THE PROJECT BE IMPLEMENTED?

Implementation will begin in March 2017 and take place in phases through the Spring (more details at the end!).





























#### INTERSECTION PEDESTRIAN SAFETY ENHANCEMENTS

23RD & ARKANSAS















23RD/DAKOTA & MISSOURI

SFMTA-Approved Final Design















MISSOURI & WATCHMAN















25TH & DAKOTA/TEXAS



#### Phase 2 Improvements

- To be completed by Rebuild Potrero
- To include large bulb-outs, sidewalk extensions on 25th Street, crosswalks
- Construction estimated in Spring 2018









































LINE



LIINE







WALKING SCHOOL BUS ROUTE



LINE



MISCHIEVIOUS LINE















#### MURAL LOCATION



























#### YOUTH MURAL DESIGN WORKSHOPS

































# THANK YOU!

25TH & DAKOTA/TEXAS

Concept Design Awaiting SFMTA Approval

















Phase 2': Spring 2018