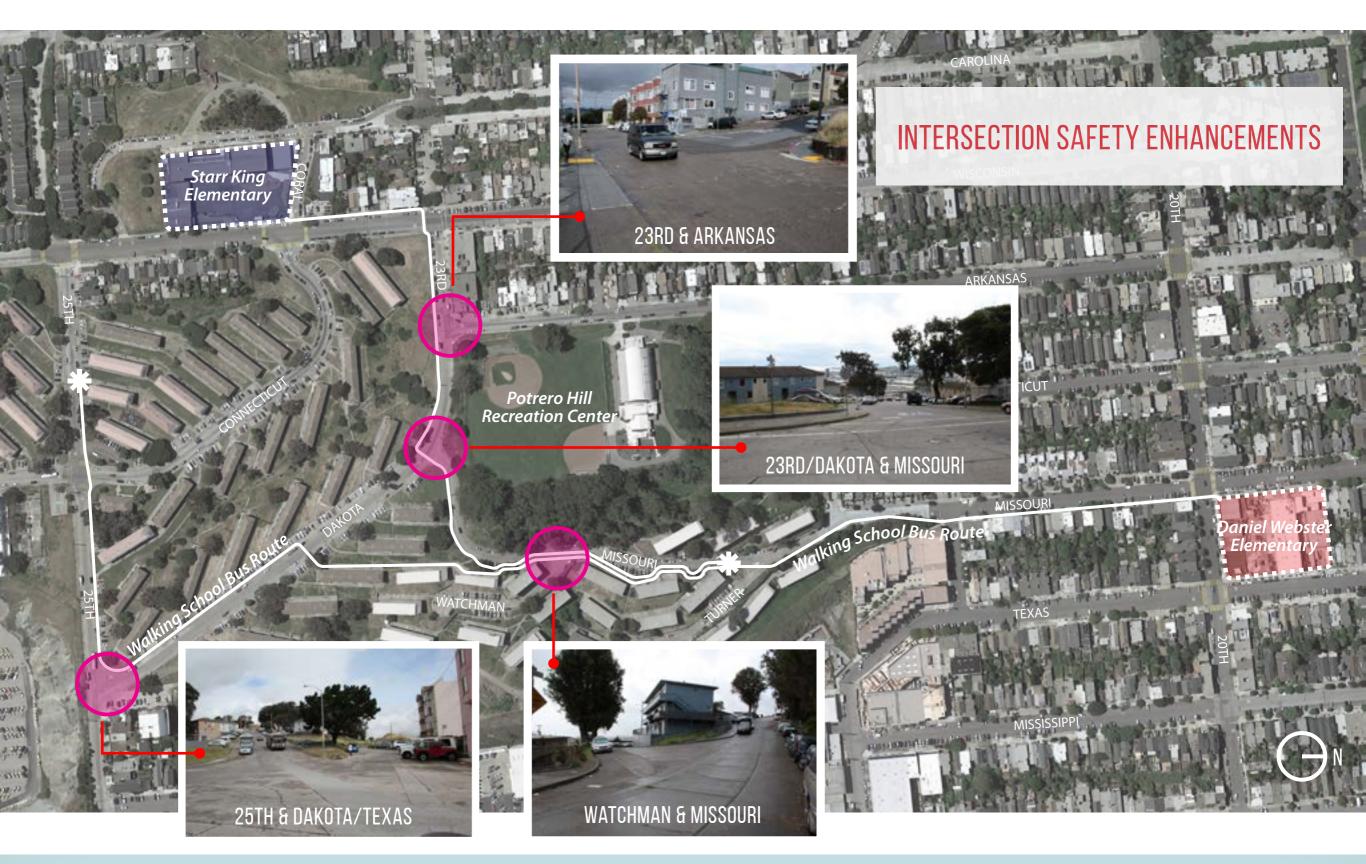

#### INTERSECTION PEDESTRIAN SAFETY ENHANCEMENTS

23RD & ARKANSAS

23RD/DAKOTA & MISSOURI

SFMTA-Approved Final Design

MISSOURI & WATCHMAN

25TH & DAKOTA/TEXAS