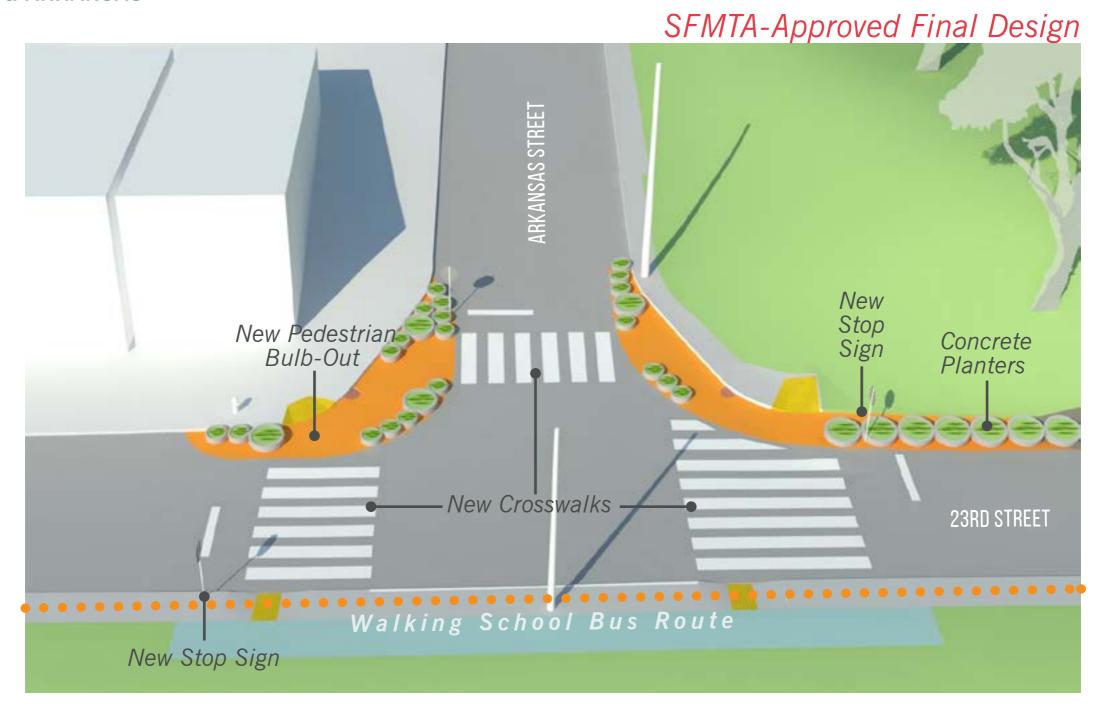

#### INTERSECTION PEDESTRIAN SAFETY ENHANCEMENTS

23RD & ARKANSAS

23RD/DAKOTA & MISSOURI

SFMTA-Approved Final Design

MISSOURI & WATCHMAN

25TH & DAKOTA/TEXAS