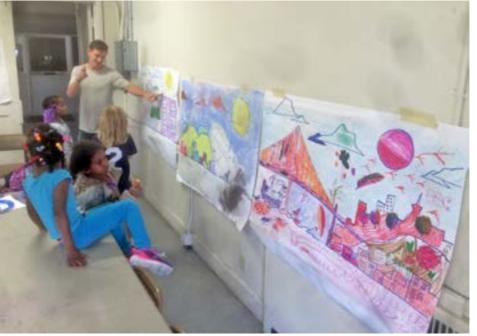

### WHEN...WILL THE PROJECT BE IMPLEMENTED?

Implementation will begin in March 2017 and take place in phases through the Spring (more details at the end!).





























#### INTERSECTION PEDESTRIAN SAFETY ENHANCEMENTS

23RD & ARKANSAS















23RD/DAKOTA & MISSOURI

SFMTA-Approved Final Design















MISSOURI & WATCHMAN















25TH & DAKOTA/TEXAS



#### Phase 2 Improvements

- To be completed by Rebuild Potrero
- To include large bulb-outs, sidewalk extensions on 25th Street, crosswalks
- Construction estimated in Spring 2018









































LINE



LIINE







WALKING SCHOOL BUS ROUTE



LINE



MISCHIEVIOUS LINE















#### MURAL LOCATION



























#### YOUTH MURAL DESIGN WORKSHOPS

































# THANK YOU!

25TH & DAKOTA/TEXAS

Concept Design Awaiting SFMTA Approval

















Phase 2': Spring 2018