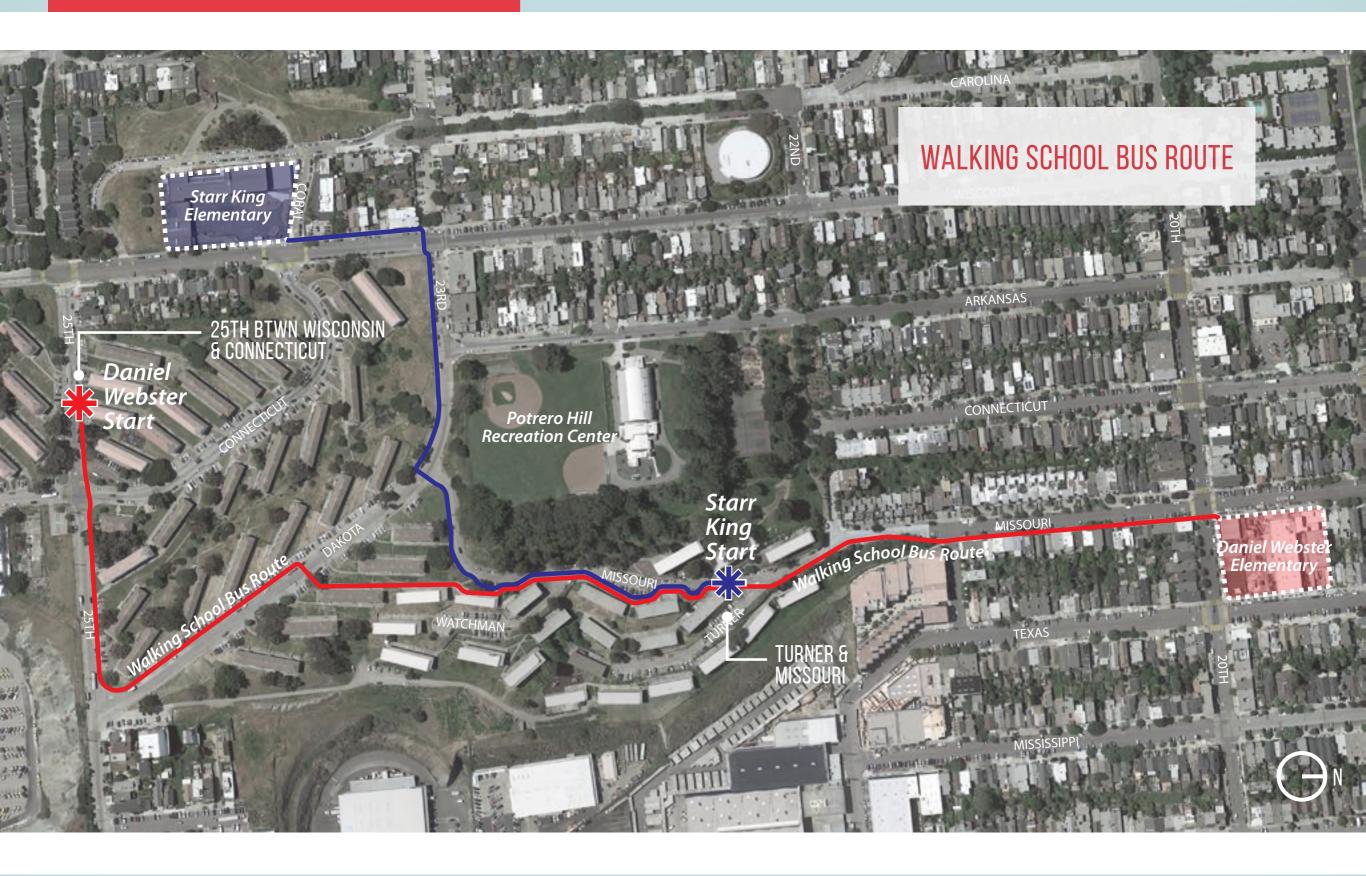

#### Phase 2 Improvements

- To be completed by Rebuild Potrero
- To include large bulb-outs, sidewalk extensions on 25th Street, crosswalks
- Construction estimated in Spring 2018

LINE

LIINE

WALKING SCHOOL BUS ROUTE