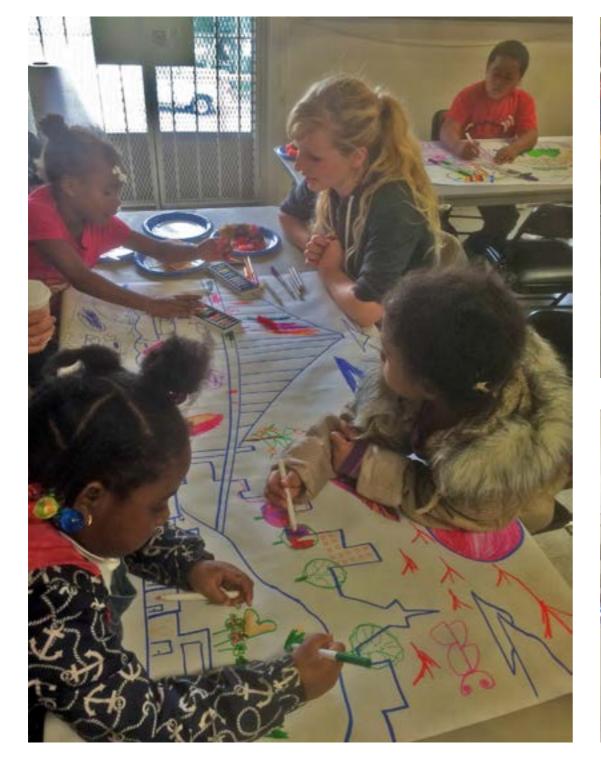

### WHEN...WILL THE PROJECT BE IMPLEMENTED?

Implementation will begin in March 2017 and take place in phases through the Spring (more details at the end!).





























#### INTERSECTION PEDESTRIAN SAFETY ENHANCEMENTS

23RD & ARKANSAS















23RD/DAKOTA & MISSOURI

SFMTA-Approved Final Design















MISSOURI & WATCHMAN















25TH & DAKOTA/TEXAS



#### Phase 2 Improvements

- To be completed by Rebuild Potrero
- To include large bulb-outs, sidewalk extensions on 25th Street, crosswalks
- Construction estimated in Spring 2018









































LINE



LIINE







WALKING SCHOOL BUS ROUTE



LINE



MISCHIEVIOUS LINE















#### MURAL LOCATION



























#### YOUTH MURAL DESIGN WORKSHOPS

































# THANK YOU!

25TH & DAKOTA/TEXAS

Concept Design Awaiting SFMTA Approval

















Phase 2': Spring 2018