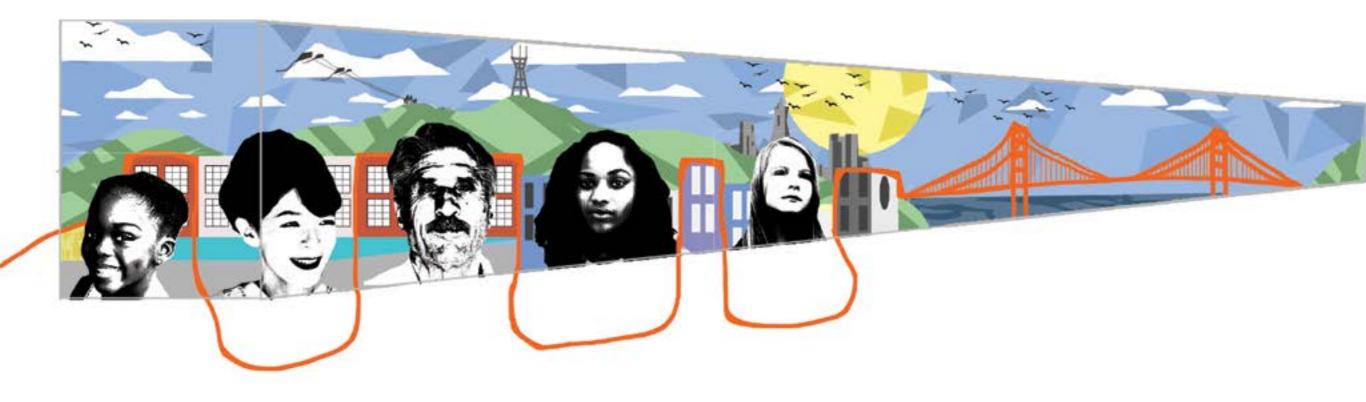

WHEN...WILL THE PROJECT BE IMPLEMENTED?

Implementation will begin in March 2017 and take place in phases through the Spring (more details at the end!).





























#### INTERSECTION PEDESTRIAN SAFETY ENHANCEMENTS

23RD & ARKANSAS















23RD/DAKOTA & MISSOURI

SFMTA-Approved Final Design















MISSOURI & WATCHMAN















25TH & DAKOTA/TEXAS



#### Phase 2 Improvements

- To be completed by Rebuild Potrero
- To include large bulb-outs, sidewalk extensions on 25th Street, crosswalks
- Construction estimated in Spring 2018









































LINE



LIINE







WALKING SCHOOL BUS ROUTE



LINE



MISCHIEVIOUS LINE















#### MURAL LOCATION



























#### YOUTH MURAL DESIGN WORKSHOPS

































# THANK YOU!

25TH & DAKOTA/TEXAS

Concept Design Awaiting SFMTA Approval

















Phase 2': Spring 2018