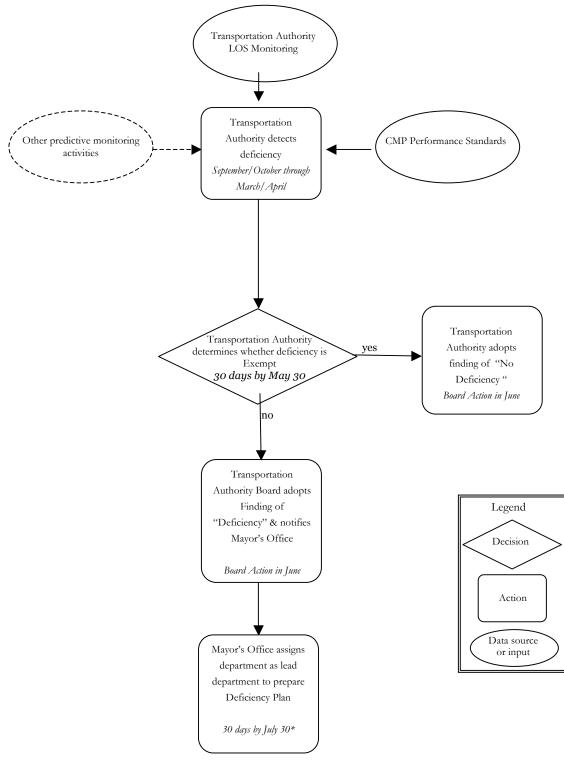

- (B) In no case shall the LOS standards established be below the level of service E or the current level, whichever is farthest from level of service A except when the area is in an infill opportunity zone. When the level of service on a segment or at an intersection fails to attain the established level of service standard outside an infill opportunity zone, a deficiency plan shall be adopted pursuant to Section 65089.4.
- (2) A performance element that includes performance measures to evaluate current and future multimodal system performance for the movement of people and goods. At a minimum, these performance measures shall incorporate highway and roadway system performance, and measures established for the frequency and routing of public transit, and for the coordination of transit service provided by separate operators. These performance measures shall support mobility, air quality, land use, and economic objectives, and shall be used in the development of the capital improvement program required pursuant to paragraph (5), deficiency plans required pursuant to Section 65089.4, and the land use analysis program required pursuant to paragraph (4).
- (3) A travel demand element that promotes alternative transportation methods, including, but not limited to, carpools, vanpools, transit, bicycles, and park-and-ride lots; improvements in the balance between jobs and housing; and other strategies, including, but not limited to, flexible work hours, telecommuting, and parking management programs. The agency shall consider parking cash-out programs during the development and update of the travel demand element.
- (4) A program to analyze the impacts of land use decisions made by local jurisdictions on regional transportation systems, including an estimate of the costs associated with mitigating those impacts. This program shall measure, to the extent possible, the impact to the transportation system using the performance measures described in paragraph (2). In no case shall the program include an estimate of the costs of mitigating the impacts of interregional travel. The program shall provide credit for local public and private contributions to improvements to regional transportation systems. However, in the case of toll road facilities, credit shall only be allowed for local public and private contributions which are unreimbursed from toll revenues or other state or federal sources. The agency shall calculate the amount of the credit to be provided. The program defined under this section may require implementation through the requirements and analysis of the California Environmental Quality Act, in order to avoid duplication.
- (5) A seven-year capital improvement program, developed using the performance measures described in paragraph (2) to determine effective projects that maintain or improve the performance of the multimodal system for the movement of people and goods, to mitigate regional transportation impacts identified pursuant to paragraph (4). The program shall conform to transportation-related vehicle emission air quality mitigation measures, and include any project that will

- (e) At the request of the agency, a local jurisdiction that owns, or is responsible for operation of, a trip-generating facility in another county shall participate in the congestion management program of the county where the facility is located. If a dispute arises involving a local jurisdiction, the agency may request the regional agency to mediate the dispute through procedures pursuant to subdivision (d) of Section 65089.2. Failure to resolve the dispute does not invalidate the congestion management program.
- 65089.3. The agency shall monitor the implementation of all elements of the congestion management program. The department is responsible for data collection and analysis on state highways, unless the agency designates that responsibility to another entity. The agency may also assign data collection and analysis responsibilities to other owners and operators of facilities or services if the responsibilities are specified in its adopted program. The agency shall consult with the department and other affected owners and operators in developing data collection and analysis procedures and schedules prior to program adoption. At least biennially, the agency shall determine if the county and cities are conforming to the congestion management program, including, but not limited to, all of the following:
- (a) Consistency with levels of service standards, except as provided in Section 65089.4.
- (b) Adoption and implementation of a program to analyze the impacts of land use decisions, including the estimate of the costs associated with mitigating these impacts.
- (c) Adoption and implementation of a deficiency plan pursuant to Section 65089.4 when highway and roadway level of service standards are not maintained on portions of the designated system.
- 65089.4. (a) A local jurisdiction shall prepare a deficiency plan when highway or roadway level of service standards are not maintained on segments or intersections of the designated system. The deficiency plan shall be adopted by the city or county at a noticed public hearing.
- (b) The agency shall calculate the impacts subject to exclusion pursuant to subdivision (f) of this section, after consultation with the regional agency, the department, and the local air quality management district or air pollution control district. If the calculated traffic level of service following exclusion of these impacts is consistent with the level of service standard, the agency shall make a finding at a publicly noticed meeting that no deficiency plan is required and so notify the affected local jurisdiction.
- (c) The agency shall be responsible for preparing and adopting procedures for local deficiency plan development and implementation responsibilities, consistent with the requirements of this section. The deficiency plan shall include all of the following:
- (1) An analysis of the cause of the deficiency. This analysis shall include the following:
  - (A) Identification of the cause of the deficiency.
  - (B) Identification of the impacts of those local jurisdictions

- (2) A list of improvements necessary for the deficient segment or intersection to maintain the minimum level of service otherwise required and the estimated costs of the improvements.
- (3) A list of improvements, programs, or actions, and estimates of costs, that will (A) measurably improve multimodal performance, using measures defined in paragraphs (1) and (2) of subdivision (b) of Section 65089, and (B) contribute to significant improvements in air quality, such as improved public transit service and facilities, improved nonmotorized transportation facilities, high occupancy vehicle facilities, parking cash-out programs, and transportation control measures. The air quality management district or the air pollution control district shall establish and periodically revise a list of approved improvements, programs, and actions that meet the scope of this paragraph. If an improvement, program, or action on the approved list has not been fully implemented, it shall be deemed to contribute to significant improvements in air quality. If an improvement, program, or action is not on the approved list, it shall not be implemented unless approved by the local air quality management district or air pollution control district.
- (4) An action plan, consistent with the provisions of Chapter 5 (commencing with Section 66000), that shall be implemented, consisting of improvements identified in paragraph (2), or improvements, programs, or actions identified in paragraph (3), that are found by the agency to be in the interest of the public health, safety, and welfare. The action plan shall include a specific implementation schedule. The action plan shall include implementation strategies for those jurisdictions that have contributed to the cause of the deficiency in accordance with the agency's deficiency plan procedures. The action plan need not mitigate the impacts of any exclusions identified in subdivision (f). Action plan strategies shall identify the most effective implementation strategies for improving current and future system performance.
- (d) A local jurisdiction shall forward its adopted deficiency plan to the agency within 12 months of the identification of a deficiency. The agency shall hold a noticed public hearing within 60 days of receiving the deficiency plan. Following that hearing, the agency shall either accept or reject the deficiency plan in its entirety, but the agency may not modify the deficiency plan. If the agency rejects the plan, it shall notify the local jurisdiction of the reasons for that rejection, and the local jurisdiction shall submit a revised plan within 90 days addressing the agency's concerns. Failure of a local jurisdiction to comply with the schedule and requirements of this section shall be considered to be nonconformance for the purposes of Section 65089.5.
- (e) The agency shall incorporate into its deficiency plan procedures, a methodology for determining if deficiency impacts are caused by more than one local jurisdiction within the boundaries of the agency.
- (1) If, according to the agency's methodology, it is determined that more than one local jurisdiction is responsible for causing a deficient segment or intersection, all responsible local

jurisdictions shall participate in the development of a deficiency plan to be adopted by all participating local jurisdictions.

- (2) The local jurisdiction in which the deficiency occurs shall have lead responsibility for developing the deficiency plan and for coordinating with other impacting local jurisdictions. If a local jurisdiction responsible for participating in a multi-jurisdictional deficiency plan does not adopt the deficiency plan in accordance with the schedule and requirements of paragraph (a) of this section, that jurisdiction shall be considered in nonconformance with the program for purposes of Section 65089.5.
- (3) The agency shall establish a conflict resolution process for addressing conflicts or disputes between local jurisdictions in meeting the multi-jurisdictional deficiency plan responsibilities of this section.
- (f) The analysis of the cause of the deficiency prepared pursuant to paragraph (1) of subdivision (c) shall exclude the following:
  - (1) Interregional travel.
- (2) Construction, rehabilitation, or maintenance of facilities that impact the system.
  - (3) Freeway ramp metering.
- (4) Traffic signal coordination by the state or multi-jurisdictional agencies.
- (5) Traffic generated by the provision of low-income and very low income housing.
- (6) (A) Traffic generated by high-density residential development located within one-fourth mile of a fixed rail passenger station, and
- (B) Traffic generated by any mixed use development located within one-fourth mile of a fixed rail passenger station, if more than half of the land area, or floor area, of the mixed use development is used for high density residential housing, as determined by the agency.
- (g) For the purposes of this section, the following terms have the following meanings:
- (1) "High density" means residential density development which contains a minimum of 24 dwelling units per acre and a minimum density per acre which is equal to or greater than 120 percent of the maximum residential density allowed under the local general plan and zoning ordinance. A project providing a minimum of 75 dwelling units per acre shall automatically be considered high density.
- (2) "Mixed use development" means development which integrates compatible commercial or retail uses, or both, with residential uses, and which, due to the proximity of job locations, shopping opportunities, and residences, will discourage new trip generation.
- 65089.5. (a) If, pursuant to the monitoring provided for in Section 65089.3, the agency determines, following a noticed public hearing, that a city or county is not conforming with the requirements of the congestion management program, the agency shall notify the city or county in writing of the specific areas of nonconformance. If, within 90 days of the receipt of the written notice of nonconformance, the city or county has not come into conformance with the congestion management program, the governing body of the agency shall make a finding of nonconformance and shall submit the finding to the commission and to the Controller.
- (b) (1) Upon receiving notice from the agency of nonconformance, the Controller shall withhold apportionments of funds required to be apportioned to that nonconforming city or county by Section 2105 of the Streets and Highways Code.