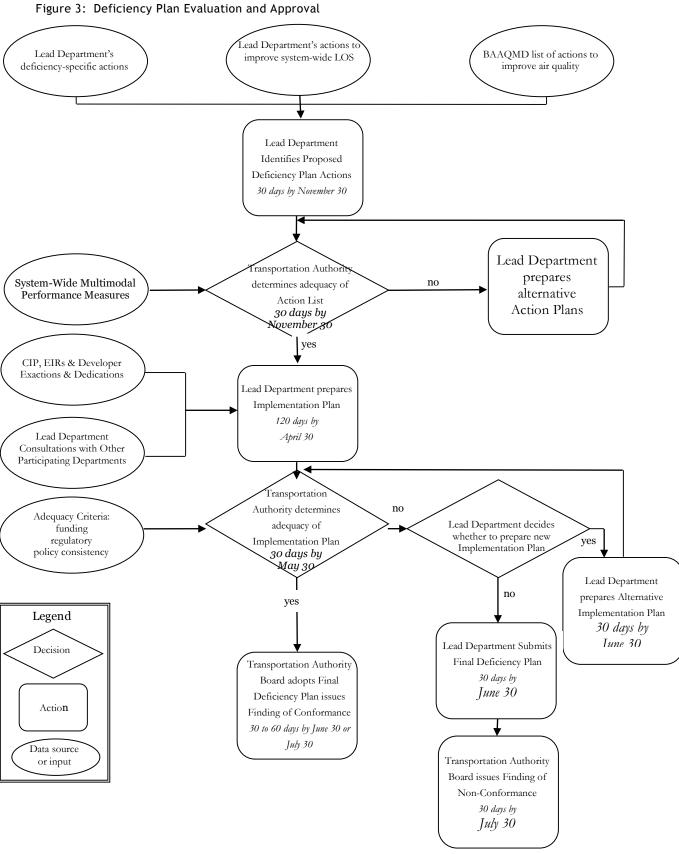

- (2) A list of improvements necessary for the deficient segment or intersection to maintain the minimum level of service otherwise required and the estimated costs of the improvements.
- (3) A list of improvements, programs, or actions, and estimates of costs, that will (A) measurably improve multimodal performance, using measures defined in paragraphs (1) and (2) of subdivision (b) of Section 65089, and (B) contribute to significant improvements in air quality, such as improved public transit service and facilities, improved nonmotorized transportation facilities, high occupancy vehicle facilities, parking cash-out programs, and transportation control measures. The air quality management district or the air pollution control district shall establish and periodically revise a list of approved improvements, programs, and actions that meet the scope of this paragraph. If an improvement, program, or action on the approved list has not been fully implemented, it shall be deemed to contribute to significant improvements in air quality. If an improvement, program, or action is not on the approved list, it shall not be implemented unless approved by the local air quality management district or air pollution control district.
- (4) An action plan, consistent with the provisions of Chapter 5 (commencing with Section 66000), that shall be implemented, consisting of improvements identified in paragraph (2), or improvements, programs, or actions identified in paragraph (3), that are found by the agency to be in the interest of the public health, safety, and welfare. The action plan shall include a specific implementation schedule. The action plan shall include implementation strategies for those jurisdictions that have contributed to the cause of the deficiency in accordance with the agency's deficiency plan procedures. The action plan need not mitigate the impacts of any exclusions identified in subdivision (f). Action plan strategies shall identify the most effective implementation strategies for improving current and future system performance.
- (d) A local jurisdiction shall forward its adopted deficiency plan to the agency within 12 months of the identification of a deficiency. The agency shall hold a noticed public hearing within 60 days of receiving the deficiency plan. Following that hearing, the agency shall either accept or reject the deficiency plan in its entirety, but the agency may not modify the deficiency plan. If the agency rejects the plan, it shall notify the local jurisdiction of the reasons for that rejection, and the local jurisdiction shall submit a revised plan within 90 days addressing the agency's concerns. Failure of a local jurisdiction to comply with the schedule and requirements of this section shall be considered to be nonconformance for the purposes of Section 65089.5.
- (e) The agency shall incorporate into its deficiency plan procedures, a methodology for determining if deficiency impacts are caused by more than one local jurisdiction within the boundaries of the agency.
- (1) If, according to the agency's methodology, it is determined that more than one local jurisdiction is responsible for causing a deficient segment or intersection, all responsible local

jurisdictions shall participate in the development of a deficiency plan to be adopted by all participating local jurisdictions.

- (2) The local jurisdiction in which the deficiency occurs shall have lead responsibility for developing the deficiency plan and for coordinating with other impacting local jurisdictions. If a local jurisdiction responsible for participating in a multi-jurisdictional deficiency plan does not adopt the deficiency plan in accordance with the schedule and requirements of paragraph (a) of this section, that jurisdiction shall be considered in nonconformance with the program for purposes of Section 65089.5.
- (3) The agency shall establish a conflict resolution process for addressing conflicts or disputes between local jurisdictions in meeting the multi-jurisdictional deficiency plan responsibilities of this section.
- (f) The analysis of the cause of the deficiency prepared pursuant to paragraph (1) of subdivision (c) shall exclude the following:
  - (1) Interregional travel.
- (2) Construction, rehabilitation, or maintenance of facilities that impact the system.
  - (3) Freeway ramp metering.
- (4) Traffic signal coordination by the state or multi-jurisdictional agencies.
- (5) Traffic generated by the provision of low-income and very low income housing.
- (6) (A) Traffic generated by high-density residential development located within one-fourth mile of a fixed rail passenger station, and
- (B) Traffic generated by any mixed use development located within one-fourth mile of a fixed rail passenger station, if more than half of the land area, or floor area, of the mixed use development is used for high density residential housing, as determined by the agency.
- (g) For the purposes of this section, the following terms have the following meanings:
- (1) "High density" means residential density development which contains a minimum of 24 dwelling units per acre and a minimum density per acre which is equal to or greater than 120 percent of the maximum residential density allowed under the local general plan and zoning ordinance. A project providing a minimum of 75 dwelling units per acre shall automatically be considered high density.
- (2) "Mixed use development" means development which integrates compatible commercial or retail uses, or both, with residential uses, and which, due to the proximity of job locations, shopping opportunities, and residences, will discourage new trip generation.
- 65089.5. (a) If, pursuant to the monitoring provided for in Section 65089.3, the agency determines, following a noticed public hearing, that a city or county is not conforming with the requirements of the congestion management program, the agency shall notify the city or county in writing of the specific areas of nonconformance. If, within 90 days of the receipt of the written notice of nonconformance, the city or county has not come into conformance with the congestion management program, the governing body of the agency shall make a finding of nonconformance and shall submit the finding to the commission and to the Controller.
- (b) (1) Upon receiving notice from the agency of nonconformance, the Controller shall withhold apportionments of funds required to be apportioned to that nonconforming city or county by Section 2105 of the Streets and Highways Code.