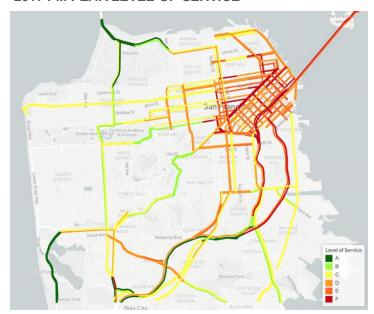

# TNCs & Congestion

# Agenda Item 9



SAN FRANCISCO COUNTY TRANSPORTATION AUTHORITY
October 16, 2018

### TNCs & Congestion

- Do TNCs affect roadway congestion in San Francisco?
- Report Contents
  - Measures of congestion
  - Factors that affect congestion
  - Data for quantifying changes in congestion
  - Methods for linking changes in congestion to factors
  - Contributions of factors to changes in SF congestion

#### 2009 PM PEAK LEVEL-OF-SERVICE



2017 PM PEAK LEVEL-OF-SERVICE



### Factors that Affect Congestion

- How could TNCs decrease congestion?
  - Increased vehicle occupancy
  - Mode shift to transit due to easier access (first/last mile)
  - Mode shift away from auto due to reduced auto ownership
- How could TNCs increase congestion?
  - Add "dead head" or out-of-service vehicle miles
  - Mode shift away from transit and non-motorized modes
  - **Disrupt traffic flow** due to pickups and drop-offs
- Background traffic and roadway performance
  - Network changes (increases or decreases in roadway capacity)
  - Population changes
  - Employment changes
- Other

### Data

### Congestion (INRIX)

- Nov / Dec 2010 & 2016
- 1400 "TMCs" (segments) in SF
- Speeds, imputed volumes

### TNCs

- Nov / Dec 2016
- In-service and out-of-service volumes
- Pick up and