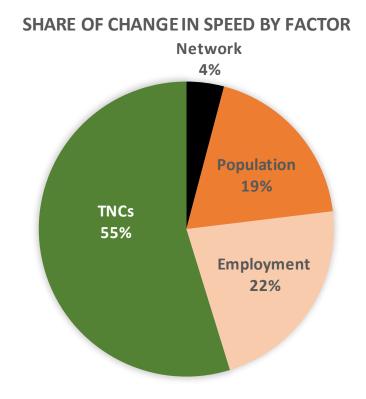

### Factors Affecting Speed by Time Period

#### SHARE OF CHANGE IN SPEED BY FACTOR