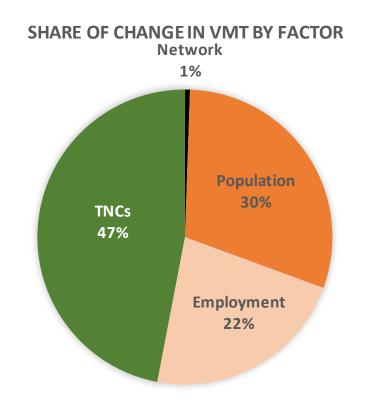

o ownership
- How could TNCs increase congestion?
  - Add "dead head" or out-of-service vehicle miles
  - Mode shift away from transit and non-motorized modes
  - **Disrupt traffic flow** due to pickups and drop-offs
- Background traffic and roadway performance
  - Network changes (increases or decreases in roadway capacity)
  - Population changes
  - Employment changes
- Other

### Data

### Congestion (INRIX)

- Nov / Dec 2010 & 2016
- 1400 "TMCs" (segments) in SF
- Speeds, imputed volumes

### TNCs

- Nov / Dec 2016
- In-service and out-of-service volumes
- Pick up and drop off locations

### Background traffic (CHAMP)

- 2010, 2016 (adjusted from 2015)
- All streets in SF
- Volumes, imputed speeds

#### TNCs Pickup/Dropoff per Mile



### Causes of Changes in Congestion (2010-2016)







# Factors Affecting Hours of Delay by Time Period

#### SHARE OF CHANGE IN HOURS OF DELAY BY FACTOR



### Factors Affecting Speed by Time Period

#### SHARE OF CHANGE IN SPEED BY FACTOR



# Factors Affecting Hours of Delay by District

#### SHARE OF CHANGE IN HOURS OF DELAY BY FACTOR



## Causes of Increased VMT by District

#### SHARE OF CHANGE IN VMT BY FACTOR



### Interactive Data Visualization



## Questions?

# Project Manager: Joe Castiglione, joe.castiglione@sfcta.org



SAN FRANCISCO COUNTY TRANSPORTATION AUTHORITY