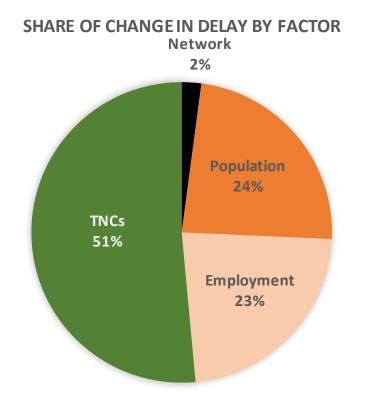

### Causes of Changes in Congestion (2010-2016)

#### SHARE OF CHANGE IN HOURS OF DELAY BY FACTOR