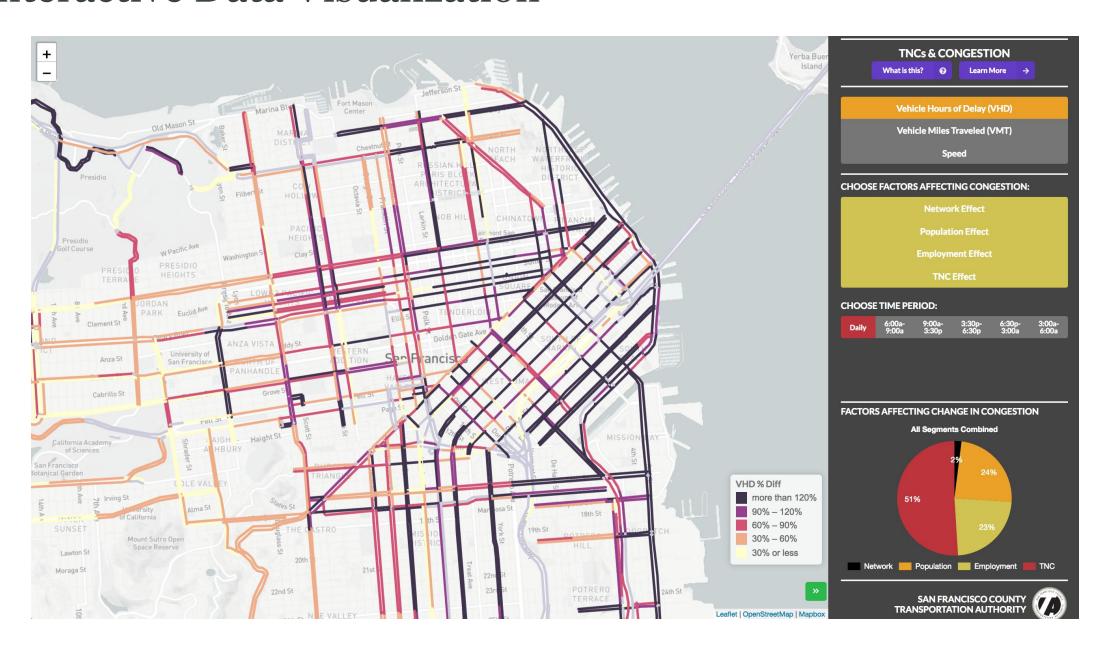

IX)

- Nov / Dec 2010 & 2016
- 1400 "TMCs" (segments) in SF
- Speeds, imputed volumes

### TNCs

- Nov / Dec 2016
- In-service and out-of-service volumes
- Pick up and drop off locations

### Background traffic (CHAMP)

- 2010, 2016 (adjusted from 2015)
- All streets in SF
- Volumes, imputed speeds

#### TNCs Pickup/Dropoff per Mile



### Causes of Changes in Congestion (2010-2016)







# Factors Affecting Hours of Delay by Time Period

#### SHARE OF CHANGE IN HOURS OF DELAY BY FACTOR



### Factors Affecting Speed by Time Period

#### SHARE OF CHANGE IN SPEED BY FACTOR



# Factors Affecting Hours of Delay by District

#### SHARE OF CHANGE IN HOURS OF DELAY BY FACTOR



## Causes of Increased VMT by District

#### SHARE OF CHANGE IN VMT BY FACTOR



### Interactive Data Visualization



## Questions?

# Project Manager: Joe Castiglione, joe.castiglione@sfcta.org



SAN FRANCISCO COUNTY TRANSPORTATION AUTHORITY