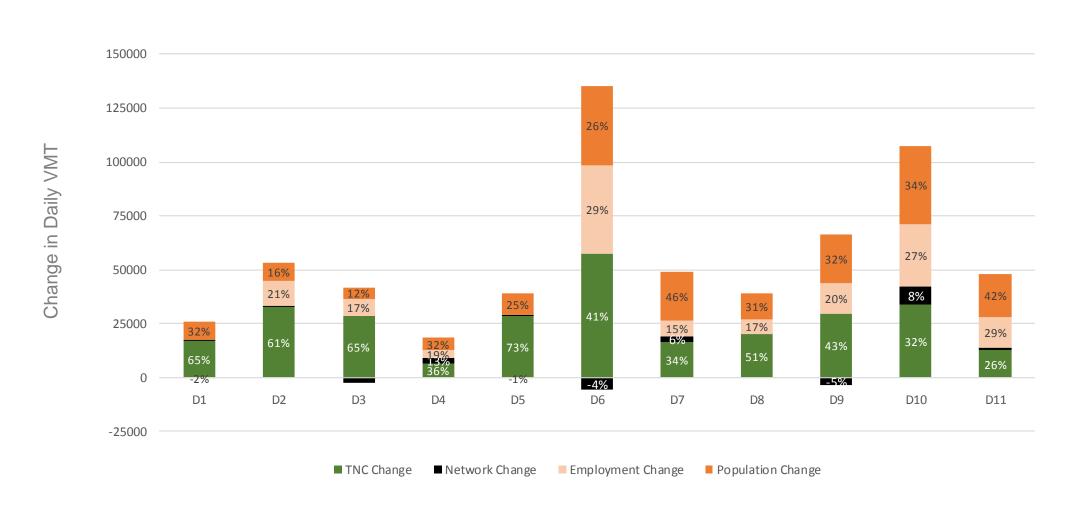

- Other

### Data

### Congestion (INRIX)

- Nov / Dec 2010 & 2016
- 1400 "TMCs" (segments) in SF
- Speeds, imputed volumes

### TNCs

- Nov / Dec 2016
- In-service and out-of-service volumes
- Pick up and drop off locations

### Background traffic (CHAMP)

- 2010, 2016 (adjusted from 2015)
- All streets in SF
- Volumes, imputed speeds

#### TNCs Pickup/Dropoff per Mile



### Causes of Changes in Congestion (2010-2016)







# Factors Affecting Hours of Delay by Time Period

#### SHARE OF CHANGE IN HOURS OF DELAY BY FACTOR



### Factors Affecting Speed by Time Period

#### SHARE OF CHANGE IN SPEED BY FACTOR



# Factors Affecting Hours of Delay by District

#### SHARE OF CHANGE IN HOURS OF DELAY BY FACTOR



## Causes of Increased VMT by District

#### SHARE OF CHANGE IN VMT BY FACTOR



### Interactive Data Visualization



## Questions?

# Project Manager: Joe Castiglione, joe.castiglione@sfcta.org



SAN FRANCISCO COUNTY TRANSPORTATION AUTHORITY