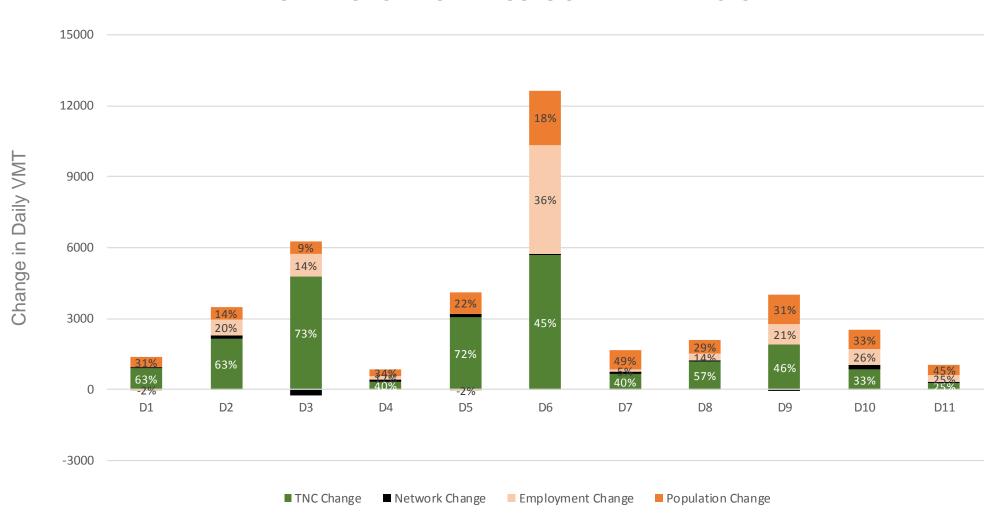

or decreases in roadway capacity)
  - Population changes
  - Employment changes
- Other

### Data

### Congestion (INRIX)

- Nov / Dec 2010 & 2016
- 1400 "TMCs" (segments) in SF
- Speeds, imputed volumes

### TNCs

- Nov / Dec 2016
- In-service and out-of-service volumes
- Pick up and drop off locations

### Background traffic (CHAMP)

- 2010, 2016 (adjusted from 2015)
- All streets in SF
- Volumes, imputed speeds

#### TNCs Pickup/Dropoff per Mile



### Causes of Changes in Congestion (2010-2016)







# Factors Affecting Hours of Delay by Time Period

#### SHARE OF CHANGE IN HOURS OF DELAY BY FACTOR



### Factors Affecting Speed by Time Period

#### SHARE OF CHANGE IN SPEED BY FACTOR



# Factors Affecting Hours of Delay by District

#### SHARE OF CHANGE IN HOURS OF DELAY BY FACTOR



## Causes of Increased VMT by District

#### SHARE OF CHANGE IN VMT BY FACTOR



### Interactive Data Visualization



## Questions?

# Project Manager: Joe Castiglione, joe.castiglione@sfcta.org



SAN FRANCISCO COUNTY TRANSPORTATION AUTHORITY