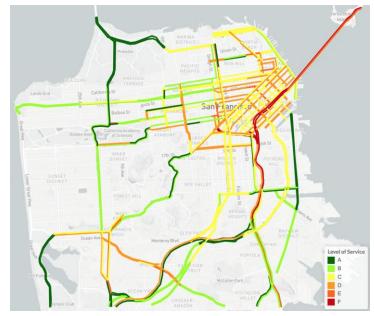

# TNCs & Congestion

# Agenda Item 9



SAN FRANCISCO COUNTY TRANSPORTATION AUTHORITY
October 16, 2018

### TNCs & Congestion

- Do TNCs affect roadway congestion in San Francisco?
- Report Contents
  - Measures of congestion
  - Factors that affect congestion
  - Data for quantifying changes in congestion
  - Methods for linking changes in congestion to factors
  - Contributions of factors to changes in SF congestion

#### 2009 PM PEAK LEVEL-OF-SERVICE



2017 PM PEAK LEVEL-OF-SERVICE



### Factors that Affect Congestion

- How could TNCs decrease congestion?
  - Increased vehicle occupancy
  - Mode shift to transit due to easier access (first/last mile)
  - Mode shift away from auto due to reduced auto ownership
- How could TNCs increase congestion?
  - Add "dead head" or out-of-service vehicle miles
  - Mode shift away from transit and non-motorized modes
  - **Disrupt traffic flow** due to pickups and drop-offs
- Background traffic and roadway performance
  - Network changes (increases or decreases in roadway capacity)
  - Population changes
  - Employment changes
- Other

### Data

### Congestion (INRIX)

- Nov / Dec 2010 & 2016
- 1400 "TMCs" (segments) in SF
- Speeds, imputed volumes

### TNCs

- Nov / Dec 2016
- In-service and out-