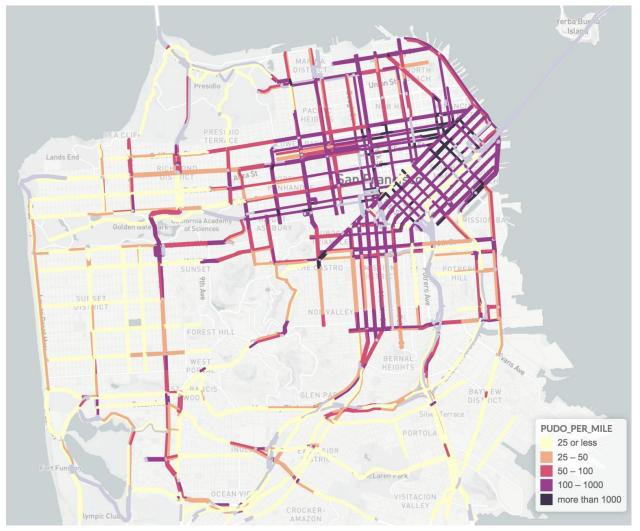

ile)
  - Mode shift away from auto due to reduced auto ownership
- How could TNCs increase congestion?
  - Add "dead head" or out-of-service vehicle miles
  - Mode shift away from transit and non-motorized modes
  - **Disrupt traffic flow** due to pickups and drop-offs
- Background traffic and roadway performance
  - Network changes (increases or decreases in roadway capacity)
  - Population changes
  - Employment changes
- Other

### Data

### Congestion (INRIX)

- Nov / Dec 2010 & 2016
- 1400 "TMCs" (segments) in SF
- Speeds, imputed volumes

### TNCs

- Nov / Dec 2016
- In-service and out-of-service volumes
- Pick up and drop off locations

### Background traffic (CHAMP)

- 2010, 2016 (adjusted from 2015)
- All streets in SF
- Volumes, imputed speeds

#### TNCs Pickup/Dropoff per Mile



### Causes of Changes in Congestion (2010-2016)







# Factors Affecting Hours of Delay by Time Period

#### SHARE OF CHANGE IN HOURS OF DELAY BY FACTOR



### Factors Affecting Speed by Time Period

#### SHARE OF CHANGE IN SPEED BY FACTOR



# Factors Affecting Hours of Delay by District

#### SHARE OF CHANGE IN HOURS OF DELAY BY FACTOR



## Causes of Increased VMT by District

#### SHARE OF CHANGE IN VMT BY FACTOR



### Interactive Data Visualization



## Questions?

# Project Manager: Joe Castiglione, joe.castiglione@sfcta.org



SAN FRANCISCO COUNTY TRANSPORTATION AUTHORITY