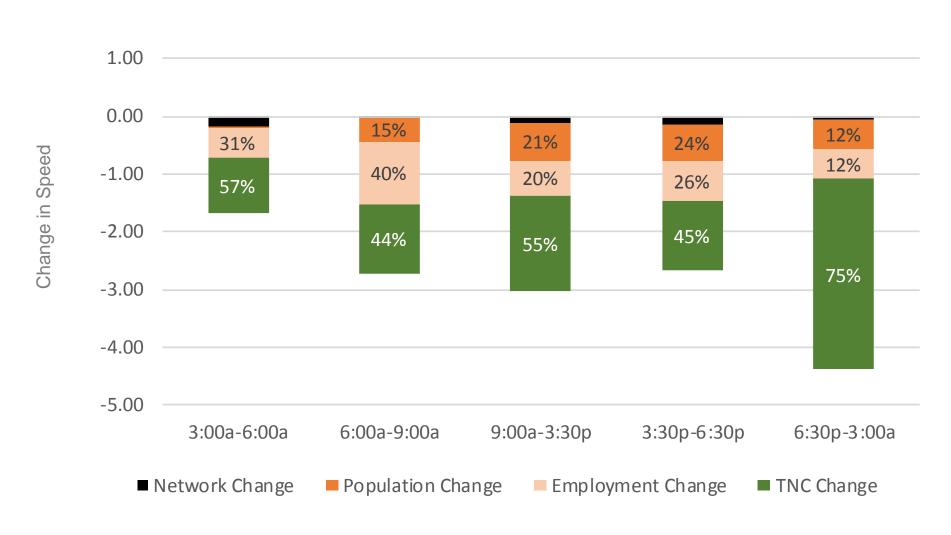

### Factors Affecting Speed by Time Period

#### SHARE OF CHANGE IN SPEED BY FACTOR