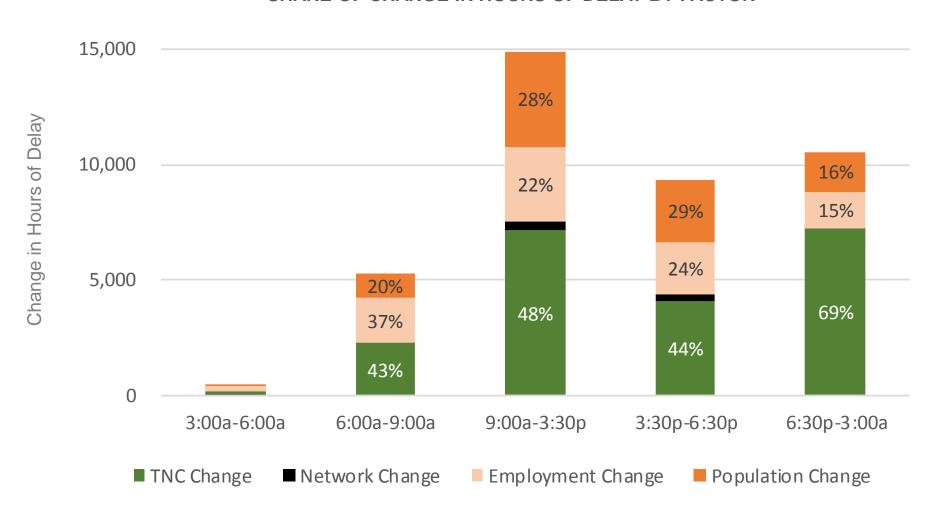

Mode shift away from transit and non-motorized modes
  - **Disrupt traffic flow** due to pickups and drop-offs
- Background traffic and roadway performance
  - Network changes (increases or decreases in roadway capacity)
  - Population changes
  - Employment changes
- Other

### Data

### Congestion (INRIX)

- Nov / Dec 2010 & 2016
- 1400 "TMCs" (segments) in SF
- Speeds, imputed volumes

### TNCs

- Nov / Dec 2016
- In-service and out-of-service volumes
- Pick up and drop off locations

### Background traffic (CHAMP)

- 2010, 2016 (adjusted from 2015)
- All streets in SF
- Volumes, imputed speeds

#### TNCs Pickup/Dropoff per Mile



### Causes of Changes in Congestion (2010-2016)







# Factors Affecting Hours of Delay by Time Period

#### SHARE OF CHANGE IN HOURS OF DELAY BY FACTOR



### Factors Affecting Speed by Time Period

#### SHARE OF CHANGE IN SPEED BY FACTOR



# Factors Affecting Hours of Delay by District

#### SHARE OF CHANGE IN HOURS OF DELAY BY FACTOR



## Causes of Increased VMT by District

#### SHARE OF CHANGE IN VMT BY FACTOR



### Interactive Data Visualization



## Questions?

# Project Manager: Joe Castiglione, joe.castiglione@sfcta.org



SAN FRANCISCO COUNTY TRANSPORTATION AUTHORITY