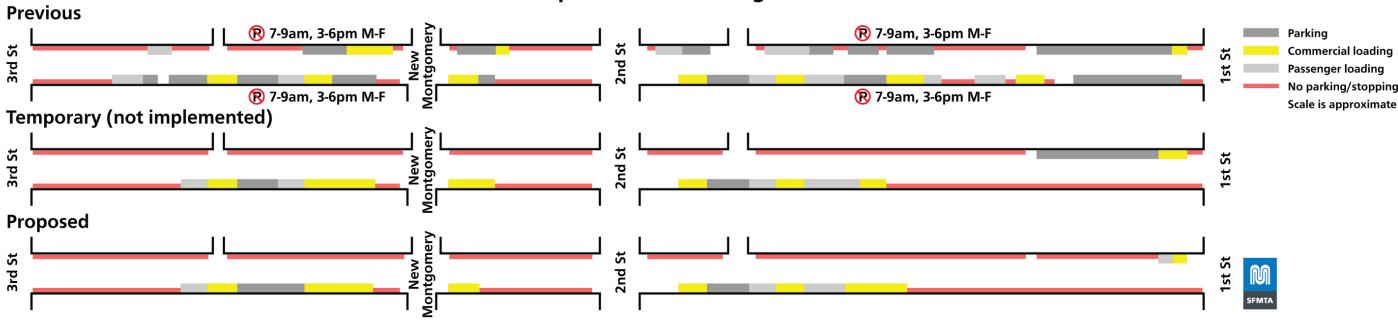

### 2. Community Advisory Committee Report - INFORMATION

CAC Chair Kat Siegal reported that the CAC supported both Prop L items on the Board's agenda. She added that CAC members expressed interest in double parking prevention measures related to the Mission Street SoMa Transit Improvements project, including expansion of commercial loading zones to mitigate double parking of delivery trucks in front of businesses.