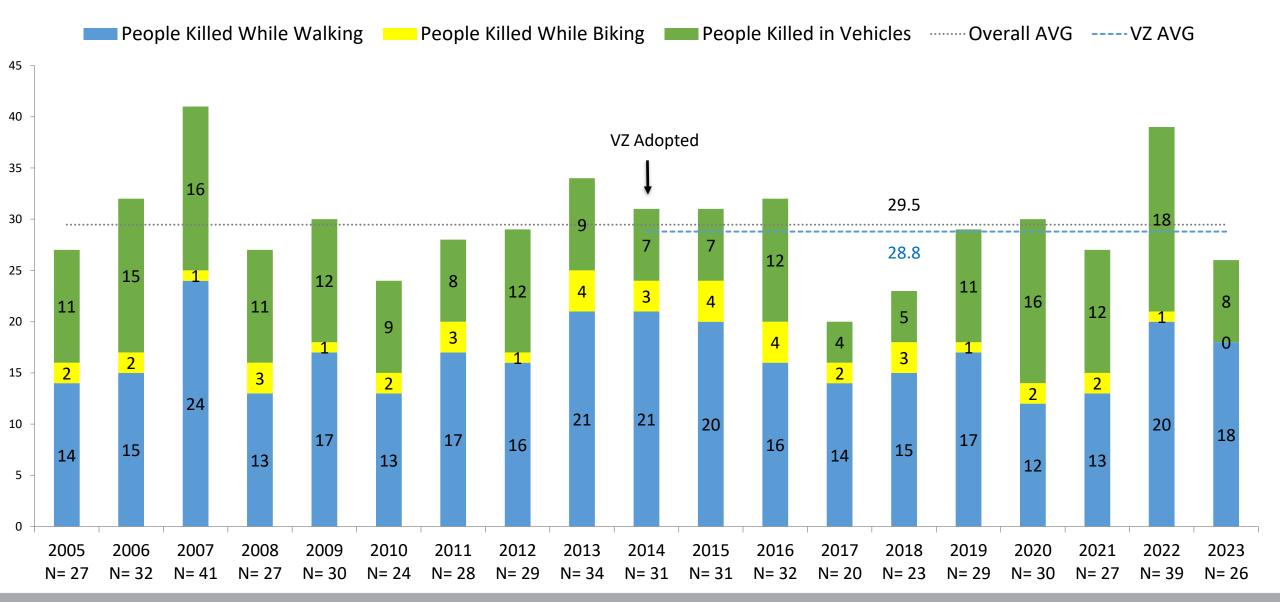

ro is the City's commitment to creating safer, more livable streets with the goal of eliminating all traffic fatalities and reducing severe injuries.



VISIONZEROSE

## **10 YEARS OF VISION ZERO**

- Work with Vision Zero community partners on ideas for the next phase of street safety efforts
- San Francisco will continue the work:
  - Install speed safety cameras at 33 locations
  - Quick-Build pedestrian and bicyclist safety improvement projects on 50 remaining miles of the High Injury Network
  - No turn on red in parts of the city with high concentration of pedestrian activity
  - Continue implementing daylighting, including enforcing AB413
  - Comprehensive safety treatments in Western Addition and Tenderloin (Safe Streets & Roads for All)



# **26 TRAFFIC-RELATED DEATHS IN 2023**



#### VISIONZEROSF

95

# **2023 CONTEXT**

- 24% fewer traffic fatalities than in 2013, the year before Vision Zero was adopted.
- 33% fewer traffic fatalities than in 2022.

96

 Traffic fatalities in San Francisco have generally been trending down since 2013, while many other cities across the country, from Portland to Los Angeles to Washington DC, are struggling with increasing fatality rates.



VISIONZEROSF

## **2023 CONTEXT**



- San Francisco has the lowest number of fatalities per bicycle commuter and second-lowest number of pedestrian fatalities per walking commuter in the U.S., according to the League of American Bicyclists.
- San Francisco has a per capita traffic fatality rate comparable to those of the Netherlands and Finland.

# **QUICK-BUILD PROGRAM**

Jen Wong

### 2021