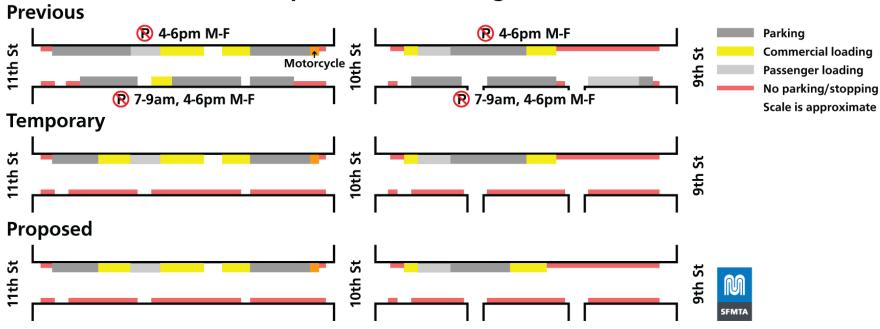

**Programs:** SFMTA: Mission Street SoMa Transit Improvements (\$1,200,000), Vision Zero Left Turn Traffic Calming (\$100,000), Vision Zero Speed Limit Reduction (\$100,000). Multi-sponsor: TDM Strategic Plan Update (Transportation Authority \$108,000, SFMTA \$40,000).