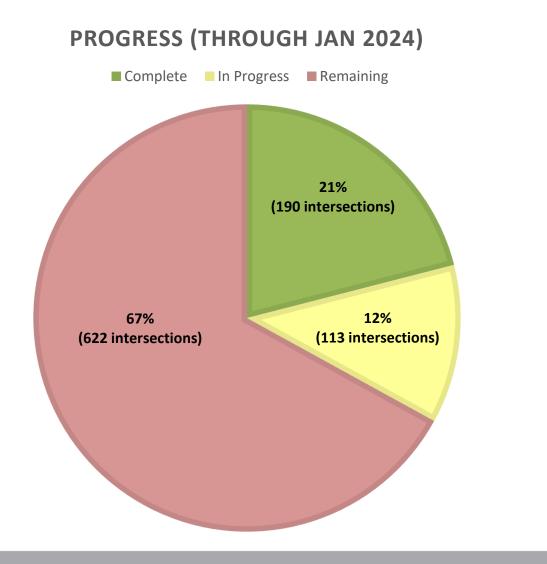

ng 2024 | Following repaving | Planning/design in progress   |
| 15 | Alemany Blvd.    | Jan 2024 – Summer 2024 | Mid 2024           | Planning/design in progress   |
| 16 | Cesar Chavez St. | Jan 2024 – Summer 2024 | Late 2024          | Preparing for planning/design |
| 17 | Larkin St.       | Early 2024 – Fall 2024 | Following repaving | Preparing for planning/design |

# **NEXT FEW MONTHS**

### Construction

- Lincoln complete installation of ped improvements on longest QB corridor
- Guerrero preparing work orders for intersection ped improvements
- 3rd Street two-way bikeway installation before MLB opening day

## Legislation / Project Approvals

Frida Kahlo

### **Design & Outreach**

- Beach Street
- Oak Street
- Sutter Street

# SFMTA.com/QuickBuild



## **QUICK-BUILD TOOLKIT**





VISIONZEROSF