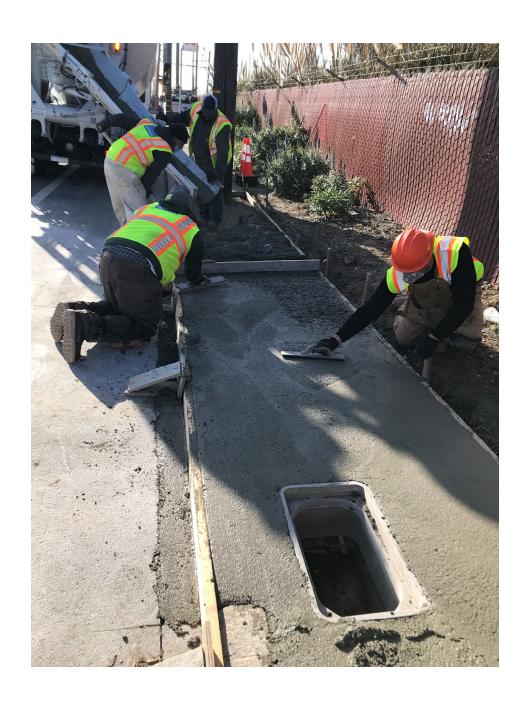

### **Brief Project Description**

San Francisco Public Works is responsible for repairing sidewalks around City-maintained trees, adjacent to City properties, and at the angular returns of all intersections. A portion of the Tree Maintenance Fund established by Prop E (2016) will be used to repair sidewalks damaged by City-maintained trees. The requested Prop K funds will be used to repair non tree-related damage to public sidewalks, curb and gutters, and angular returns at approximately 568 locations.

## **Detailed Scope, Project Benefits and Community Outreach**

San Francisco Public Works (SFPW) currently has a backlog of requested repairs to damaged public sidewalks, curb and gutters, and angular returns not related to street tree damage. Damage at these locations is typically caused by trucks driving up on curbs, old age, heavy equipment, vehicular accidents, poor original construction. There are more than 1,850 outstanding repair requests for curbs and angular returns throughout the City. See attached list of outstanding repair locations, which will be used to identify work for this funding request. At a cost of \$25.02 per sq foot and an average number of 52 sq feet per sidewalk location, SFPW expects to repair approximately 568 locations. The average cost per linear foot of curb and gutter (which involves pouring 12-18" of gutter as well as 6-10" of curb) is \$50 per linear foot. SFPW expects to repair approximately 1,750 linear feet of curb.

## E8-32

SFPW will provide the number of sidewalk and curb repairs completed and the list of repair locations as part of the project progress reports, noting the locations identified through service requests and claims data.