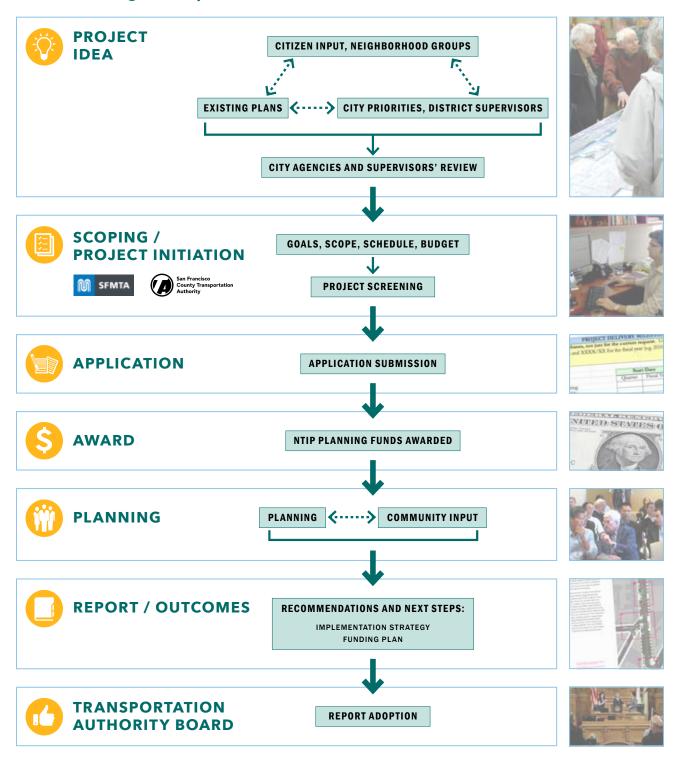

tems such as including appropriate attribution on outreach fliers and reports which will be shared with the district supervisor, and submitting a closeout report upon project completion.

Upon completion of each planning project, project sponsors will report to the Transportation Authority Board on key findings, recommendations, and next steps, including implementation and funding strategy. The Board will accept or approve the final report for the NTIP planning grant.

### How do I get more information?

Visit the Transportation Authority's website at: www.sfcta.org/ntip

Or contact one of the NTIP coordinators:

Transportation Authority: Anna LaForte 415-522-4805 anna.laforte@sfcta.org

SFMTA: Jamie Parks 415-646-2121 jamie.parks@sfmta.com

### **NTIP Planning Grant process Flow-chart**





The NTIP is funded by grants of Proposition K local transportation sales tax funds.

| FY of Allocation Action: | FY2021/22                            |
|--------------------------|--------------------------------------|
| Project Name:            | Western Addition Pedestrian Lighting |
| Grant Recipient:         | Department of Public Works           |

### **EXPENDITURE PLAN INFORMATION**

| PROP AA Expenditure Plans | Prop AA Pedestrian Projects |
|---------------------------|-----------------------------|
| Current PROP AA Request:  | \$926,928                   |
| Supervisorial District    | District 05                 |

### **REQUEST**

### **Brief Project Description**

Installation of 14 new pedestrian lights on McAllister Street, between Fillmore and Webster Streets, and 13