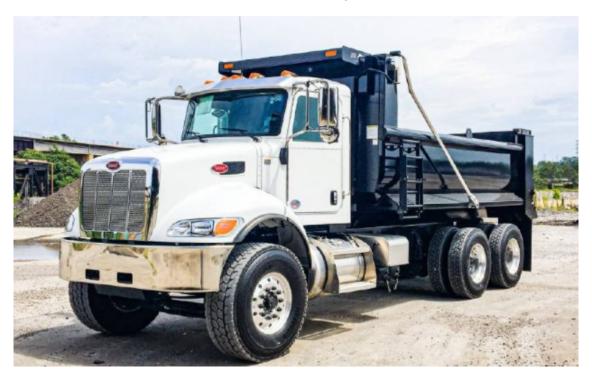

## **Detailed Scope, Project Benefits and Community Outreach**

San Francisco Public Works requests \$908,990 to purchase the following Street Repair and Cleaning Equipment:

- 2 Regenerative Air Sweepers
- 1 10-Wheel Dump Truck

The requested equipment are replacing equipment that have exceeded their useful life and will improve safety at the worksite and improve the efficiency of street cleaning and repair work. All the equipment will have the newest safety features available. The regenerative air sweepers are for street cleaning. The 10-wheel dump truck is for street repair and cleaning up a large amount of debris dumped on the streets.

## **MAJOR LINE ITEM BUDGET**

| SUMMARY BY MAJOR LINE ITEM (BY AGENCY LABOR BY TASK) |    |           |          |    |           |
|------------------------------------------------------|----|-----------|----------|----|-----------|
| Budget Line Item                                     |    | Each Cost | Quantity | T  | otal Cost |
| Regenerative Air Sweeper                             | \$ | 320,000   | 2        | \$ | 640,000   |
| 10 Wheel Dump Truck                                  | \$ | 268,990   | 1        | \$ | 268,990   |
| TOTAL CONSTRUCTION PHASE                             |    |           | 3        | \$ | 908,990   |

## **10-Wheel Dump Truck**

E8-30

[ this page intentionally left blank ]

| FY of Allocation Action:                    | FY2021/22                       |  |
|---------------------------------------------|---------------------------------|--|
| Project Name:                               | Public Sidewalk and Curb Repair |  |
| Grant Recipient: Department of Public Works |                                 |  |