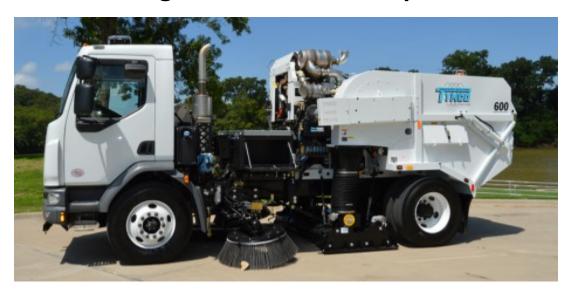

## **Detailed Scope, Project Benefits and Community Outreach**

San Francisco Public Works requests \$908,990 to purchase the following Street Repair and Cleaning Equipment:

- 2 Regenerative Air Sweepers
- 1 10-Wheel Dump Truck

The requested equipment are replacing equipment that have exceeded their useful life and will improve safety at the worksite and improve the efficiency of street cleaning and repair work. All the equipment will have the newest safety features available. The regenerative air sweepers are for street cleaning. The 10-wheel dump truck is for street repair and cleaning up a large amount of debris dumped on the streets.

## **MAJOR LINE ITEM BUDGET**

| SUMMARY BY MAJOR LINE ITEM (BY AGENCY LABOR BY TASK) |    |           |          |    |           |
|------------------------------------------------------|----|-----------|----------|----|-----------|
| Budget Line Item                                     |    | Each Cost | Quantity | T  | otal Cost |
| Regenerative Air Sweeper                             | \$ | 320,000   | 2        | \$ | 640,000   |
| 10 Wheel Dump Truck                                  | \$ | 268,990   | 1        | \$ | 268,990   |
| TOTAL CONSTRUCTION PHASE                             |    |           | 3        | \$ | 908,990   |

## **Regenerative Air Sweeper**