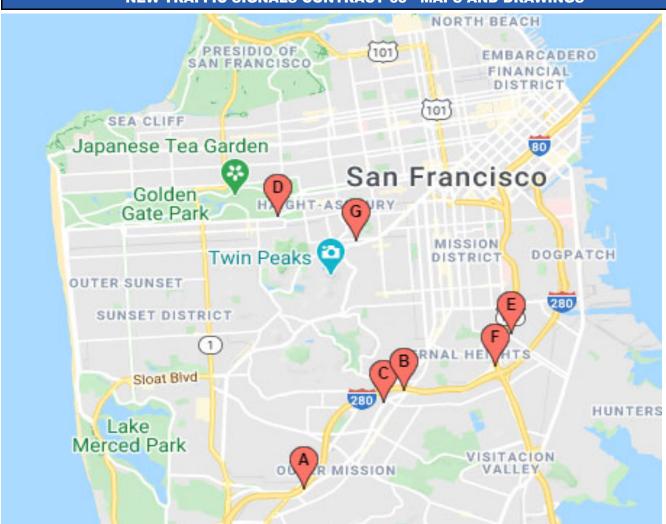

### **NEW TRAFFIC SIGNALS CONTRACT 65 - MAPS AND DRAWINGS**

|   | Location                            | Scope                           | Supervisor District |
|---|-------------------------------------|---------------------------------|---------------------|
| Α | Alemany Boulevard & Lawrence Avenue | APS, PCS, & Ramps               | 11                  |
| В | Alemany Boulevard & Rousseau Street | APS, PCS, & Ramps               | 8,11                |
| С | Alemany Boulevard & Theresa Street  | APS & PCS *                     | 11                  |
| D | Lincoln Way & Kezar Drive           | APS, PCS, Median, &<br>Ramps    | 5                   |
| Ε | Loomis Street & Oakdale Avenue      | APS & PCS*                      | 10                  |
| F | 9th Street & Division Street        | APS & PCS*                      | 6,10                |
| G | Hattie Street & Market Street       | Pedestrian Actuated<br>Beacons* | 8                   |

### **Project Location**

Seven locations: Alemany Boulevard at Lawrence, Rousseau and Theresa; Lincoln Way & Kezar Drive; Loomis Street & Oakdale Avenue; 9th Street & Division Street; Hattie Street & Market Street