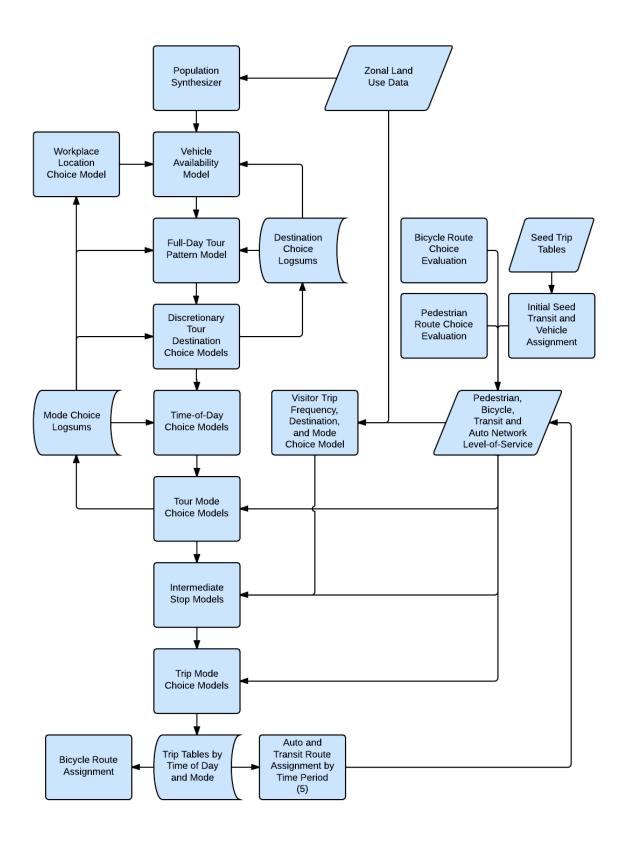

han previous household travel surveys at capturing all trips made by a household during the survey day, and especially non-motorized trips, which are historically more likely to be underreported. The calibration also used observed highway volumes from Caltrans' Performance Measurement System (PeMS), and observed transit data from BART, Muni, AC Transit, Caltrain, and other transit operators. SF-CHAMP 5.1 implements and updated bicycle route choice model, which was estimated using data obtained from CycleTracks and calibrated using bicycle counts from SFMTA's array of permanent, automatic bicycle counters. SF-CHAMP 5.2 includes more accurate representation of parking prices and better sensitivity to them, and a partial recalibration using CHTS data reweighted to match 2015 control totals.



Figure A21-1: CHAMP 5.2 Model Components

#### IV. MODEL INPUT AND COMPONENTS

San Francisco's travel demand model has the capability to use any standard set of ABAG land use projections as an input. Currently, most projects use the Sustainable Communities Strategies - Jobs Housing Connection ABAG forecast for population, households, jobs, and employed residents. Outside

of San Francisco, the direct land use inputs to the MTC model are used. Within San Francisco, the San Francisco Planning Department allocates the countywide control totals for population, households, jobs, and employed residents to Transportation Analysis Zones (TAZs). Base year and future year forecasts were developed using a parcel-level residential and employment database, inventories of new development projects unde