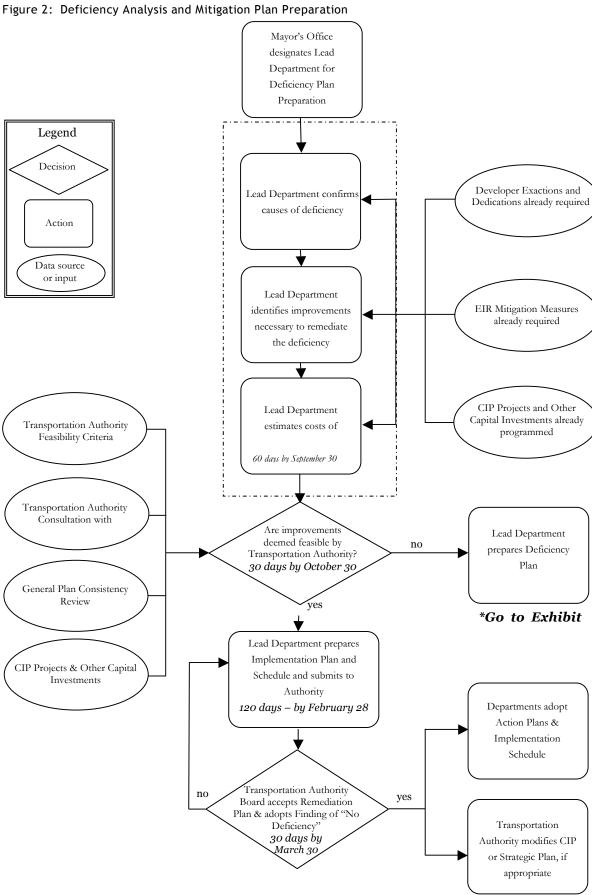

- (2) A list of improvements necessary for the deficient segment or intersection to maintain the minimum level of service otherwise required and the estimated costs of the improvements.
- (3) A list of improvements, programs, or actions, and estimates of costs, that will (A) measurably improve multimodal performance, using measures defined in paragraphs (1) and (2) of subdivision (b) of Section 65089, and (B) contribute to significant improvements in air quality, such as improved public transit service and facilities, improved nonmotorized transportation facilities, high occupancy vehicle facilities, parking cash-out programs, and transportation control measures. The air quality management district or the air pollution control district shall establish and periodically revise a list of approved improvements, programs, and actions that meet the scope of this paragraph. If an improvement, program, or action on the approved list has not been fully implemented, it shall be deemed to contribute to significant improvements in air quality. If an improvement, program, or action is not on the approved list, it shall not be implemented unless approved by the local air quality management district or air pollution control district.
- (4) An action plan, consistent with the provisions of Chapter 5 (commencing with Section 66000), that shall be implemented, consisting of improvements identified in paragraph (2), or improvements, programs, or actions identified in paragraph (3), that are found by the agency to be in the interest of the public health, safety, and welfare. The action plan shall include a specific implementation schedule. The action plan shall include implementation strategies for those jurisdictions that have contributed to the cause of the deficiency in accordance with the agency's deficiency plan procedures. The action plan need not mitigate the impacts of any exclusions identified in subdivision (f). Action plan strategies shall identify the most effective implementation strategies for improving current and future system performance.
- (d) A local jurisdiction shall forward its adopted deficiency plan to the agency within 12 months of the identification of a deficiency. The agency shall hold a noticed public hearing within 60 days of receiving the deficiency plan. Following that hearing, the agency shall either accept or reject the deficiency plan in its entirety, but the agency may not modify the deficiency plan. If the agency rejects the plan, it shall notify the local jurisdiction of the reasons for that rejection, and the local jurisdiction shall submit a revised plan within 90 days addressing the agency's concerns. Failure of a local jurisdiction to comply with the schedule and requirements of this section shall be considered to be nonconformance for the purposes of Section 65089.5.
- (e) The agency shall incorporate into its deficiency plan procedures, a methodology for determining if deficiency impacts are caused by more than one local jurisdiction within the boundaries of the agency.
- (1) If, according to the agency's methodology, it is determined that more than one local jurisdiction is responsible for causing a deficient segment or intersection, all responsible local

jurisdictions shall participate in the development of a deficiency plan to be adopted by all participating local jurisdictions.

- (2) The local jurisdiction in which the deficiency occurs shall have lead responsibility for developing the deficiency plan and for coordinating with other impacting local jurisdictions. If a local jurisdiction responsible for participating in a multi-jurisdictional deficiency plan does not adopt the deficiency plan in accordance with the schedule and requirements of paragraph (a) of this section, that jurisdiction shall be considered in nonconformance with the program for purposes of Section 65089.5.
- (3) The agency shall establish a conflict resolution process for addressing conflicts or disputes between local jurisdictions in meeting the multi-jurisdictional deficiency plan responsibilities of this section.
- (f) The analysis of the cause of the deficiency prepared pursuant to paragraph (1) of subdivision (c) shall exclude the following:
  - (1) Interregional travel.
- (2) Construction, rehabilitation, or maintenance of facilities that impact the system.
  - (3) Freeway ramp metering.
- (4) Traffic signal coordination by the state or multi-jurisdictional agencies.
- (5) Traffic generated by the provision of low-income and very low income housing.
- (6) (A) Traffic generated by high-density residential development located within one-fourth mile of a fixed rail passenger station, and
- (B) Traffic generated by any mixed use development located within one-fourth mile of a fixed rail passenger station, if more than half of the land area, or floor area, of the mixed use development is used for high density residential housing, as determined by the agency.
- (g) For the purposes of this section, the following terms have the following meanings:
- (1) "High density" means residential density development which contains a minimum of 24 dwelling units per acre and a minimum density per acre which is equal to or greater than 120 percent of the maximum residential density allowed under the local general plan and zoning ordinance. A project providing a minimum of 75 dwelling units per acre shall automatically be considered high density.
- (2) "Mixed use development" means development which integrates compatible commercial or retail uses, or both, with residential uses, and which, due to the proximity of job locations, shopping opportunities, and residences, will discourage new trip generation.
- 65089.5. (a) If, pursuant to the monitoring provided for in Section 65089.3, the agency determines, following a noticed public hearing, that a city or county is not conforming with the requirements of the congestion management program, the agency shall notify the city or county in writing of the specific areas of nonconformance. If, within 90 days of the receipt of the written notice of nonconformance, the city or county has not come into conformance with the congestion management program, the governing body of the agency shall make a finding of nonconformance and shall submit the finding to the commission and to the Controller.
- (b) (1) Upon receiving notice from the agency of nonconformance, the Controller shall withhold apportionments of funds required to be apportioned to that nonconforming city or county by Section 2105 of the Streets and Highways Code.