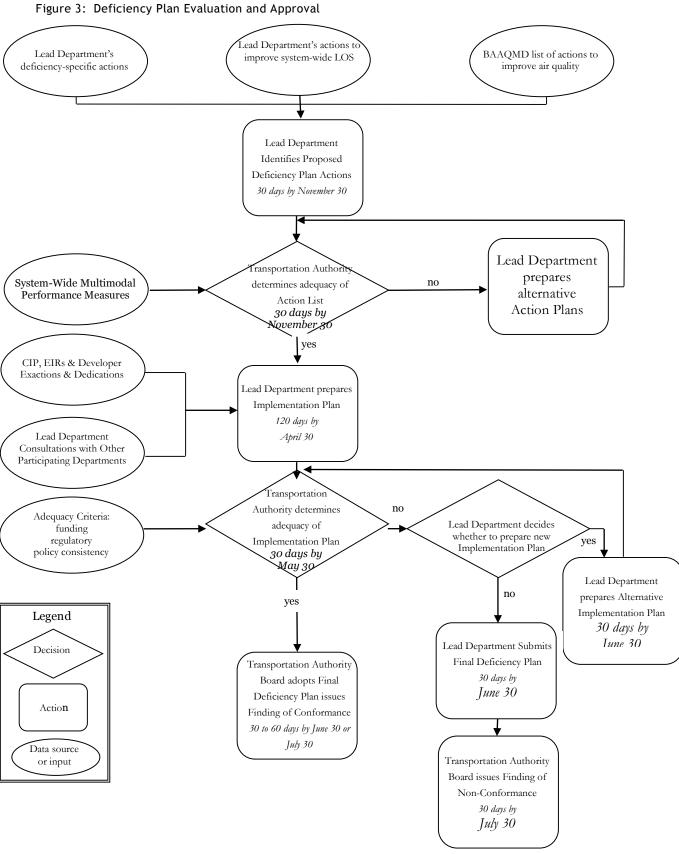

- (2) A list of improvements necessary for the deficient segment or intersection to maintain the minimum level of service otherwise required and the estimated costs of the improvements.
- (3) A list of improvements, programs, or actions, and estimates of costs, that will (A) measurably improve multimodal performance, using measures defined in paragraphs (1) and (2) of subdivision (b) of Section 65089, and (B) contribute to significant improvements in air quality, such as improved public transit service and facilities, improved nonmotorized transportation facilities, high occupancy vehicle facilities, parking cash-out programs, and transportation control measures. The air quality management district or the air pollution control district shall establish and periodically revise a list of approved improvements, programs, and actions that meet the scope of this paragraph. If an improvement, program, or action on the approved list has not been fully implemented, it shall be deemed to contribute to significant improvements in air quality. If an improvement, program, or action is not on the approved list, it shall not be implemented unless approved by the local air quality management district or air pollution control district.
- (4) An action plan, consistent with the provisions of Chapter 5 (commencing with Section 66000), that shall be implemented, consisting of improvements identified in paragraph (2), or improvements, programs, or actions identified in paragraph (3), that are found by the agency to be in the interest of the public health, safety, and welfare. The action plan shall include a specific implementation schedule. The action plan shall include implementation strategies for those jurisdictions that have contributed to the cause of the deficiency in accordance with the agency's deficiency plan procedures. The action plan need not mitigate the impacts of any exclusions identified in subdivision (f). Action plan strategies shall identify the most effective implementation strategies for improving current and future system performance.
- (d) A local jurisdiction shall forward its adopted deficiency plan to the agency within 12 months of the identification of a deficiency. The agency shall hold a noticed public hearing within 60 days of receiving the deficiency plan. Following that hearing, the agency shall either accept or reject the deficiency plan in its entirety, but the agency may not modify the deficiency plan. If the agency rejects the plan, it shall notify the local jurisdiction of the reasons for that rejection, and the local jurisdiction shall submit a revised plan within 90 days addressing the agency's concerns. Failure of a local jurisdiction to comply with the schedule and requirements of this section shall be considered to be nonconformance for the purposes of Section 65089.5.
- (e) The agency shall incorporate into its deficiency plan procedures, a methodology for determining if deficiency impacts are caused by more than one local jurisdiction within the boundaries of the agency.
- (1) If, according to the agency's methodology, it is determined that more than one local jurisdiction is responsible for causing a deficient segment or intersection, all responsible local

jurisdictions shall participate in the development of a deficiency plan to be adopted by all participating local jurisdictions.

- (2) The local jurisdiction in which the deficiency occurs shall have lead responsibility for developing the deficiency plan and for coordinating with other impacting local jurisdictions. If a local jurisdiction responsible for participating in a multi-jurisdictional deficiency plan does not adopt the deficiency plan in accordance with the schedule and requirements of paragraph (a) of this section, that jurisdiction shall be considered in nonconformance with the program for purposes of Section 65089.5.
- (3) The agency shall establish a conflict resolution process for addressing conflicts or disputes between local jurisdictions in meeting the multi-jurisdictional deficiency plan responsibilities of this section.
- (f) The analysis of the cause of the deficiency prepared pursuant to paragraph (1) of subdivision (c) shall exclude the following:
  - (1) Interregional travel.
- (2) Construction, rehabilitation, or maintenance of facilities that impact the system.
  - (3) Freeway ramp metering.
- (4) Traffic signal coordination by the state or multi-jurisdictional agencies.
- (5) Traffic generated by the provision of low-income and very low income housing.
- (6) (A) Traffic generated by high-density residential development located within one-fourth mile of a fixed rail passenger station, and
- (B) Traffic generated by any mixed use development located within one-fourth mile of a fixed rail passenger station, if more than half of the land area, or floor area, of the mixed use development is used for high density residential housing, as determined by the agency.
- (g) For the purposes of this section, the following terms have the following meanings:
- (1) "High density" means residential density development which contains a minimum of 24 dwelling units per acre and a minimum density per acre which is equal to or greater than 120 percent of the maximum residential density allowed under the local general plan and zoning ordinance. A project providing a minimum of 75 dwelling units per acre shall automatically be considered high density.
- (2) "Mixed use development" means development which integrates compatible commercial or retail uses, or both, with residential uses, and which, due to the proximity of job locations, shopping opportunities, and residences, will discourage new trip generation.
- 65089.5. (a) If, pursuant to the monitoring provided for in Section 65089.3, the agency determines, following a noticed public hearing, that a city or county is not conforming with the requirements of the congestion management program, the agency shall notify the city or county in writing of the specific areas of nonconformance. If, within 90 days of the receipt of the written notice of nonconformance, the city or county has not come into conformance with the congestion management program, the governing body of the agency shall make a finding of nonconformance and shall submit the finding to the commission and to the Controller.
- (b) (1) Upon receiving notice from the agency of nonconformance, the Controller shall withhold apportionments of funds required to be apportioned to that nonconforming city or county by Section 2105 of the Streets and Highways Code.

- (2) If, within the 12-month period following the receipt of a notice of nonconformance, the Controller is notified by the agency that the city or county is in conformance, the Controller shall allocate the apportionments withheld pursuant to this section to the city or county.
- (3) If the Controller is not notified by the agency that the city or county is in conformance pursuant to paragraph (2), the Controller shall allocate the apportionments withheld pursuant to this section to the agency.
- (c) The agency shall use funds apportioned under this section for projects of regional significance which are included in the capital improvement program required by paragraph (5) of subdivision (b) of Section 65089, or in a deficiency plan which has been adopted by the agency. The agency shall not use these funds for administration or planning purposes.
- 65089.6. Failure to complete or implement a congestion management program shall not give rise to a cause of action against a city or county for failing to conform with its general plan, unless the city or county incorporates the congestion management program into the circulation element of its general plan.
- 65089.7. A proposed development specified in a development agreement entered into prior to July 10, 1989, shall not be subject to any action taken to comply with this chapter, except actions required to be taken with respect to the trip reduction and travel demand element of a congestion management program pursuant to paragraph (3) of subdivision (b) of Section 65089.
- 65089.9. The study steering committee established pursuant to Section 6 of Chapter 444 of the Statutes of 1992 may designate at least two congestion management agencies to participate in a demonstration study comparing multimodal performance standards to highway level of service standards. The department shall make available, from existing resources, fifty thousand dollars (\$50,000) from the Transportation Planning and Development Account in the State Transportation Fund to fund each of the demonstration projects. The designated agencies shall submit a report to the Legislature not later than June 30, 1997, regarding the findings of each demonstration project.
- 65089.10. Any congestion management agency that is located in the Bay Area Air Quality Management District and receives funds pursuant to Section 44241 of the Health and Safety Code for the purpose of implementing paragraph (3) of subdivision (b) of Section 65089 shall ensure that those funds are expended as part of an overall program for improving air quality and for the purposes of this chapter.