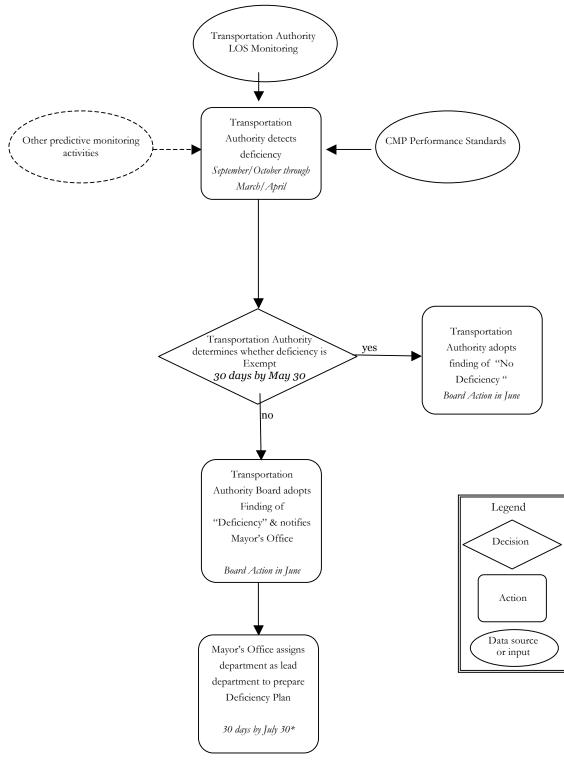

- (e) At the request of the agency, a local jurisdiction that owns, or is responsible for operation of, a trip-generating facility in another county shall participate in the congestion management program of the county where the facility is located. If a dispute arises involving a local jurisdiction, the agency may request the regional agency to mediate the dispute through procedures pursuant to subdivision (d) of Section 65089.2. Failure to resolve the dispute does not invalidate the congestion management program.
- 65089.3. The agency shall monitor the implementation of all elements of the congestion management program. The department is responsible for data collection and analysis on state highways, unless the agency designates that responsibility to another entity. The agency may also assign data collection and analysis responsibilities to other owners and operators of facilities or services if the responsibilities are specified in its adopted program. The agency shall consult with the department and other affected owners and operators in developing data collection and analysis procedures and schedules prior to program adoption. At least biennially, the agency shall determine if the county and cities are conforming to the congestion management program, including, but not limited to, all of the following:
- (a) Consistency with levels of service standards, except as provided in Section 65089.4.
- (b) Adoption and implementation of a program to analyze the impacts of land use decisions, including the estimate of the costs associated with mitigating these impacts.
- (c) Adoption and implementation of a deficiency plan pursuant to Section 65089.4 when highway and roadway level of service standards are not maintained on portions of the designated system.
- 65089.4. (a) A local jurisdiction shall prepare a deficiency plan when highway or roadway level of service standards are not maintained on segments or intersections of the designated system. The deficiency plan shall be adopted by the city or county at a noticed public hearing.
- (b) The agency shall calculate the impacts subject to exclusion pursuant to subdivision (f) of this section, after consultation with the regional agency, the department, and the local air quality management district or air pollution control district. If the calculated traffic level of service following exclusion of these impacts is consistent with the level of service standard, the agency shall make a finding at a publicly noticed meeting that no deficiency plan is required and so notify the affected local jurisdiction.
- (c) The agency shall be responsible for preparing and adopting procedures for local deficiency plan development and implementation responsibilities, consistent with the requirements of this section. The deficiency plan shall include all of the following:
- (1) An analysis of the cause of the deficiency. This analysis shall include the following:
  - (A) Identification of the cause of the deficiency.
  - (B) Identification of the impacts of those local jurisdictions

within the jurisdiction of the agency that contribute to the deficiency. These impacts shall be identified only if the calculated traffic level of service following exclusion of impacts pursuant to subdivision (f) indicates that the level of service standard has not been maintained, and shall be limited to impacts not subject to exclusion.

- (2) A list of improvements necessary for the deficient segment or intersection to maintain the minimum level of service otherwise required and the estimated costs of the improvements.
- (3) A list of improvements, programs, or actions, and estimates of costs, that will (A) measurably improve multimodal performance, using measures defined in paragraphs (1) and (2) of subdivision (b) of Section 65089, and (B) contribute to significant improvements in air quality, such as improved public transit service and facilities, improved nonmotorized transportation facilities, high occupancy vehicle facilities, parking cash-out programs, and transportation control measures. The air quality management district or the air pollution control district shall establish and periodically revise a list of approved improvements, programs, and actions that meet the scope of this paragraph. If an improvement, program, or action on the approved list has not been fully implemented, it shall be deemed to contribute to significant improvements in air quality. If an improvement, program, or action is not on the approved list, it shall not be implemented unless approved by the local air quality management district or air pollution control district.
- (4) An action plan, consistent with the provisions of Chapter 5 (commencing with Section 66000), that shall be implemented, consisting of improvements identified in paragraph (2), or improvements, programs, or actions identified in paragraph (3), that are found by the agency to be in the interest of the public health, safety, and welfare. The action plan shall include a specific implementation schedule. The action plan shall include implementation strategies for those jurisdictions that have contributed to the cause of the deficiency in accordance with the agency's deficiency plan procedures. The action plan need not mitigate the impacts of any exclusions identified in subdivision (f). Action plan strategies shall identify the most effective implementation strategies for improving current and future system performance.
- (d) A local jurisdiction shall forward its adopted deficiency plan to the agency within 12 months of the identification of a deficiency. The agency shall hold a noticed public hearing within 60 days of receiving the deficiency plan. Following that hearing, the agency shall either accept or reject the deficiency plan in its entirety, but the agency may not modify the deficiency plan. If the agency rejects the plan, it shall notify the local jurisdiction of the reasons for that rejection, and the local jurisdiction shall submit a revised plan within 90 days addressing the agency's concerns. Failure of a local jurisdiction to comply with the schedule and requirements of this section shall be considered to be nonconformance for the purposes of Section 65089.5.
- (e) The agency shall incorporate into its deficiency plan procedures, a methodology for determining if deficiency impacts are caused by more than one local jurisdiction within the boundaries of the agency.
- (1) If, according to the agency's methodology, it is determined that more than one local jurisdiction is responsible for causing a deficient segment or intersection, all responsible local