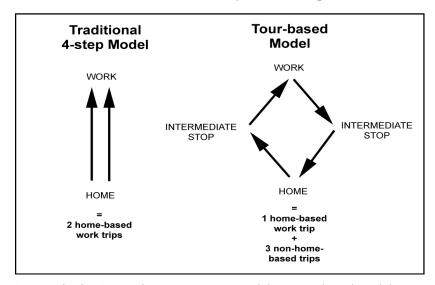

destination to return home. It also predicts the time period of any intermediate stops. The periods used in SF-CHAMP are defined as:

Early (3:00 AM to 5:59 AM)
AM peak (6:00 AM to 8:59 AM)
Midday (9:00 AM to 3:29 PM)
PM peak (3:30 PM to 6:29 PM)
Late (6:30 PM to 2:59 AM)

Activity-based models can account for tradeoffs between trip chaining and time of day by evaluating time of day decisions at the tour level rather than the trip level. Pricing policies (such as parking or toll policies) can be tested more accurately by including these tradeoffs between the need to travel for purposes that are time-dependent (such as day care or work) and the desire to avoid peak period pricing. Activity-based models can also account more reliably for the complexities involved in multi-mode trip making.



Figure A21-2: Trip Definitions: 4-step model vs. tour-based model

#### IX. DESTINATION CHOICE MODELS

Given that the full day activity model has predicted that a traveler makes a tour with a primary destination as well as potentially some number of intermediate stops, the destination choice models select the likely destinations for these trips. The San Francisco Model includes two types of destination choice models.

The **Primary Tour Destination Models** predict the destination of tours such as the workplace or school. The **Intermediate Stop Location Models** predict the location of intermediate stops for tours with stops on the way to and/or from the primary destination, where those stops are conditional on where the primary destination is located. Factors considered in destination