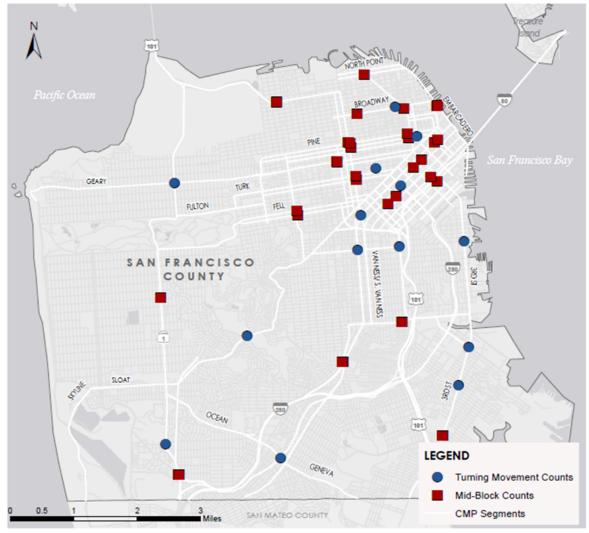

land   | E | 21.2 | 2.8 | 85  | 11% | 2.3 | 18.9 | 1.9 | 59  | 12% | 2.3 |      |      |

### 2017 CONGESTION MANAGEMENT PROGRAM

## **APPENDIX 9**

## **Multimodal Counts Data**











#### APPENDIX 9

## MULTIMODAL COUNTS DATA

#### **KEY TOPICS**

- Turning Movement Counts
- Mid-block Counts

In 2017, the Transportation Authority conducted mid-block and intersection volume counts. These counts are in addition to the legislatively required CMP performance measures and are therefore not subject to deficiency analyses. Two types of field volume counts were conducted: turning movement counts and mid-block counts (Figure A9-1). The data collected with these counts are used by agencies for planning and operations activities.

Figure A9-1 Location of Turning Movement and Mid-Block Counts



Data Sources: Iteris, Inc. & 2015 SFCTA LOS Monitoring

This map is for planning purposes only.

## A.9.1. Turning Movement Counts

Turning Movement Counts were conducted at 14 intersections during the defined peak periods on a single day within the monitoring period. The counts recorded vehicles, pedestrians and bicycle modes of travel. Results of multimodal peak period intersection counts are shown in Table A9-1.

Table A9-1 Average Weekday Multimodal Volumes at Intersection Count Locations

|                                          |                    | AM       |             |                    | PM       |             |
|------------------------------------------|--------------------|----------|-------------|--------------------|----------|-------------|
| LOCATION