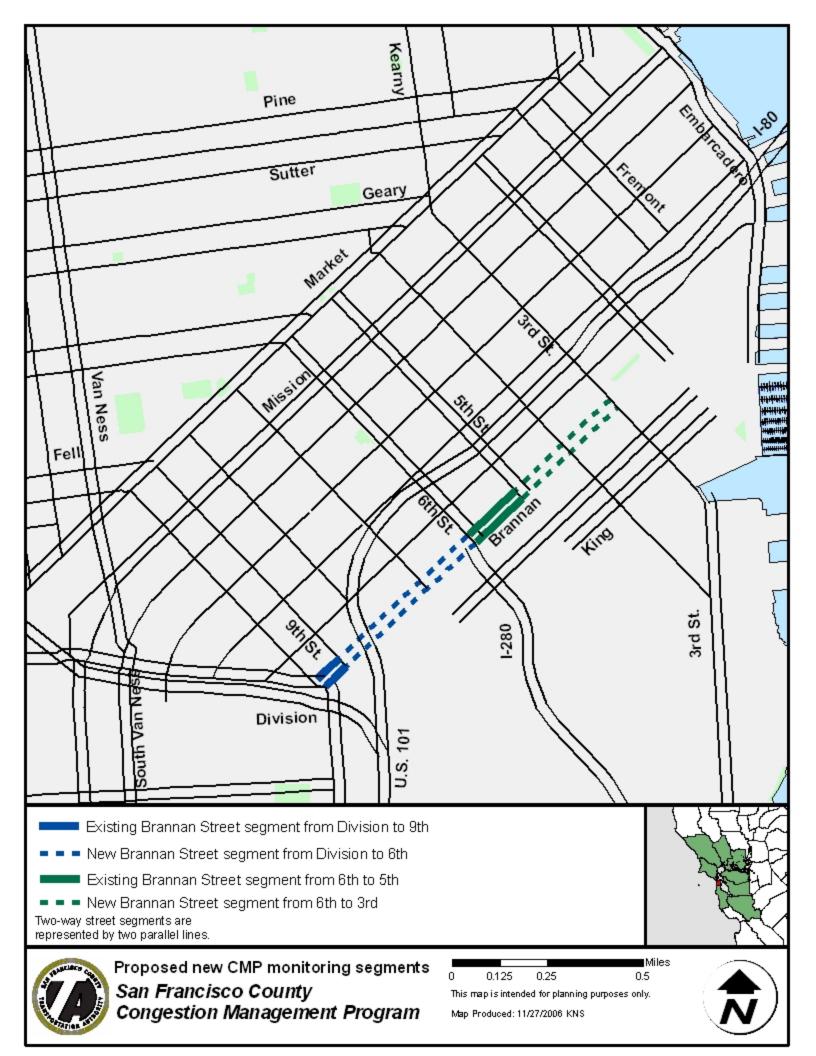

ning San Francisco Transportation Authority 100 Van Ness Avenue, 26<sup>th</sup> floor San Francisco, CA 94102

RE: San Francisco CMP Segment Modification

Dear Tilly:

Thank you for the letter dated January 4, 2007 regarding CMP monitoring on Brannan Street. After reviewing your letter and the CMP monitoring map for the area, MTC supports the proposed changes to make monitoring on Brannan in this area consistent with SFCTA's standard CMP segment definitions while continuing to monitor Brannan Street consistent with overall CMP guidance.

MTC expects monitoring on Brannan will take place on Brannan from Division to 6<sup>th</sup> Street and from 6<sup>th</sup> Street to 3<sup>rd</sup> Street effective spring 2007. Please let me know if there are any questions.

Yours truly,

Dong Johnson



#### **2017 CONGESTION MANAGEMENT PROGRAM**

### **APPENDIX 4**

# San Francisco Board of Supervisors Resolution Adopting Infill Opportunity Zones











21

22

23

24

25

[Resolution establishing Infill Opportunity Zones for Congestion Management Planning in the City and County of San Francisco under California Government Code Section 65088.]

Resolution establishing Infill Opportunity Zones for Congestion Management Planning in the City and County of San Francisco under California Government Code Section 65088.

WHEREAS, State Senate Bill 1636 ("SB 1636") allows local jurisdictions to designate eligible areas as Infill Opportunity Zones ("IOZs") so that Congestion Management Program ("CMP") requirements better support local land use and transportation policies, pursuant to Califo