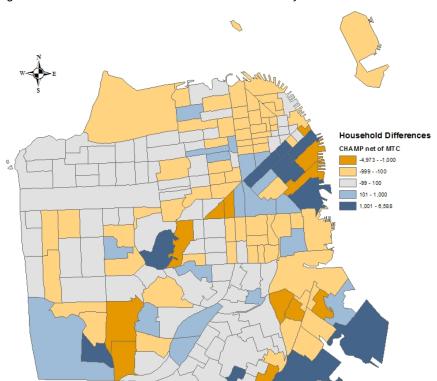

|
| Contra Costa  | 1,325,650  | 463,062    | 468,497   | 579,093            | 0%         | 0%         | 1%   | 0%                 |
| Solano        | 494,202    | 168,643    | 180,768   | 223,933            | 0%         | 0%         | ο%   | 0%                 |
| Napa          | 158,635    | 56,285     | 88,832    | 69,372             | 0%         | 0%         | -1%  | 0%                 |
| Sonoma        | 591,620    | 220,699    | 257,435   | 284,825            | 0%         | 0%         | o%   | 0%                 |
| Marin         | 274,357    | 112,021    | 125,759   | 136,478            | o%         | 0%         | -3%  | 0%                 |
| Bay Area      | 9,175,764  | 3,304,983  | 4,516,327 | 4,337,242          | 0%         | 0%         | ο%   | 0%                 |



Figure A21-3: Difference in Households from Plan Bay Area for 2040





#### A.21.2.3 | Pricing Assumptions

Product 4 – A table comparing the assumed automobile operating cost, key transit fares, and bridge tolls to MTC's values for the horizon year.

Auto operating costs are assumed to be 17 cents per mile in 2000 dollars, which was based off of the lower auto operating cost per mile that MTC used prior to Travel Model One. The runs summarized for this model consistency report also used transit fares and toll schedules that were based on values used previously. Both of these values will be updated in future model runs.

Table A21-2 Comparison of SF-CHAMP to MTC Pricing Assumptions

|                              | мтс                            | СНАМР                      |
|---------