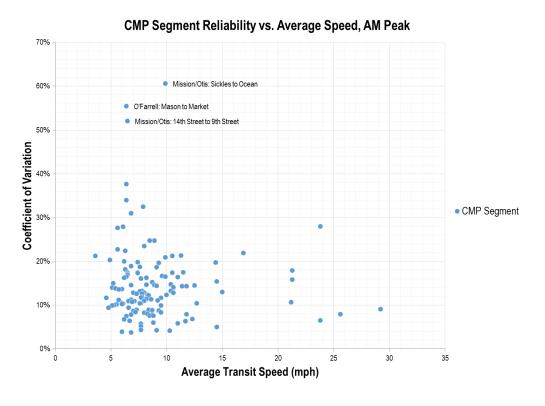

| 58% | 9      |
| 214    | Townsend     | 7th Street  | 2nd Street  | Е   | 5.5                         | 1.6                        | 30% | 282    |

Relative to 2015, there are fewer segments above 30% CV both in the morning peak (nine in 2015 and seven in 2017) and in the afternoon peak (23 in 2015 and 17 in 2017, respectively). It should be noted that the results for the two least reliable segments on Mission/Otis and O'Farrell may be affected by low sample size (<50).

Since it is theoretically possible for segments to be reliably fast, reliably slow, unreliably fast, or unreliably slow, the ideal comparison of these results would show the results in two dimensions at the same time, as is shown in Figures A8-1 and A8-2 below.

Figure A8-1 Reliability and Speed Matrix, AM Peak



CMP Segment Reliability vs. Average Speed, PM Peak

Fulton: Park P. to 10th Avenue

Fulton: Park P.

O'Farrell: Mason to Market

CMP Segment

CMP Segment

CMP Segment

Figure A8-2 Reliability and Speed Matrix, PM Peak

As shown in Figures A8-1 and A8-2, the majority of CMP segments with speed less than 15 mph fall into 5-40% CV range, indicating moderate speeds and moderate reliability on average. It should be noted that buses were operated at extremely low speeds and least reliability on Mission St (in Outer Mission), O'Farrell St between Mason and Market, and Fulton St between 10th Ave and Park Presidio Blvd.

Average Transit Speed (mph)

#### A.8.3.3 | Highest Auto to Transit Ratios

Auto-to-transit comparison was possible since the APC dataset is from the same monitoring period as th