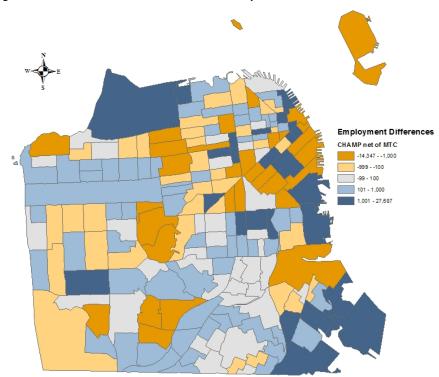

,093            | 0%         | 0%         | 1%   | 0%                 |
| Solano        | 494,202    | 168,643    | 180,768   | 223,933            | 0%         | 0%         | ο%   | 0%                 |
| Napa          | 158,635    | 56,285     | 88,832    | 69,372             | 0%         | 0%         | -1%  | 0%                 |
| Sonoma        | 591,620    | 220,699    | 257,435   | 284,825            | 0%         | 0%         | o%   | 0%                 |
| Marin         | 274,357    | 112,021    | 125,759   | 136,478            | o%         | 0%         | -3%  | 0%                 |
| Bay Area      | 9,175,764  | 3,304,983  | 4,516,327 | 4,337,242          | 0%         | 0%         | ο%   | 0%                 |



Figure A21-3: Difference in Households from Plan Bay Area for 2040





#### A.21.2.3 | Pricing Assumptions

Product 4 – A table comparing the assumed automobile operating cost, key transit fares, and bridge tolls to MTC's values for the horizon year.

Auto operating costs are assumed to be 17 cents per mile in 2000 dollars, which was based off of the lower auto operating cost per mile that MTC used prior to Travel Model One. The runs summarized for this model consistency report also used transit fares and toll schedules that were based on values used previously. Both of these values will be updated in future model runs.

Table A21-2 Comparison of SF-CHAMP to MTC Pricing Assumptions

|                              | мтс                            | СНАМР                      |
|------------------------------|--------------------------------|-----------------