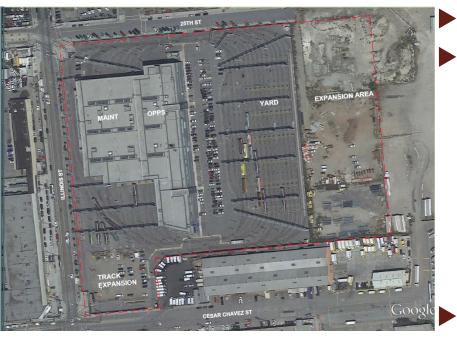

## Muni Metro East Expansion (SFMTA) - Planning

Prop K request: \$3.49 million Finalize scope of work to develop of the 4-acre lot adjacent to existing light rail storage and maintenance facility

- Needed capacity for new LRVs
- Temporary storage for trolley coaches