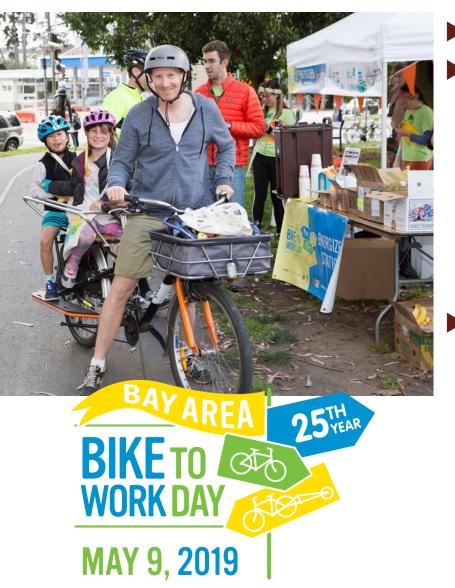

## Bike to Work Day 2019 (SFMTA) - Construction

- Prop K request: \$38,475
  - **Promotion and event-day** services on May 9<sup>th</sup>, 2019
    - Organized by San Francisco **Bicycle Coalition**
    - Leverages regional BTWD efforts, 1,000s of hours of volunteer time
- Ridership on BTWD 2018 was 29% higher than a week earlier, indicating participation by less frequent cyclists.
  - SFMTA will conduct before, during, and after event counts to evaluate